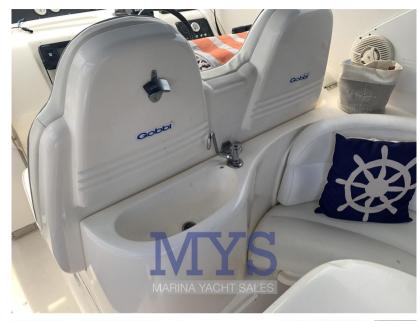

2 CABINS

1 BATHROOM

1 Dinette convertible into a double bow bed

1 Aft cabin with French bed

1 Bathroom with washbasin, shower and electric marine toilet

1 Kitchen complete with burners, sink, fridge and microwaves