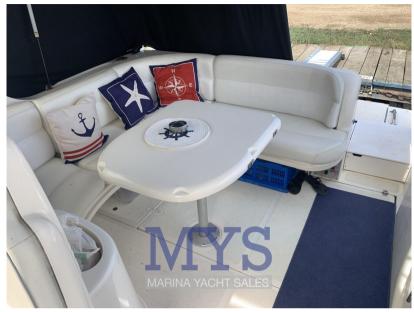

2 CABINS

1 BATHROOM

1 Dinette convertible into a double bow bed

1 Aft cabin with French bed

1 Bathroom with washbasin, shower and electric marine toilet

1 Kitchen complete with burners, sink, fridge and microwaves