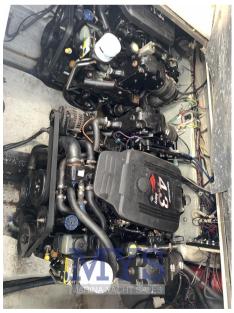

### **Engine room**

ENGINE NUMBER OF ENGINES HORSE POWER (CV) ENGINE HOURS PROPULSION

Mercruiser 4.3 2 x 225 650 3 PALE