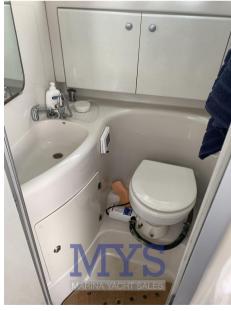

2 CABINS

1 BATHROOM

1 Dinette convertible into a double bow bed

1 Aft cabin with French bed

1 Bathroom with washbasin, shower and electric marine toilet

1 Kitchen complete with burners, sink, fridge and microwaves