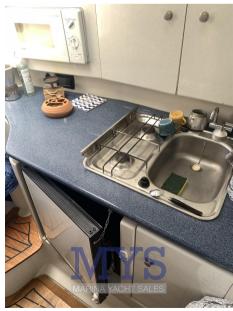

2 CABINS

1 BATHROOM

1 Dinette convertible into a double bow bed

1 Aft cabin with French bed

1 Bathroom with washbasin, shower and electric marine toilet

1 Kitchen complete with burners, sink, fridge and microwaves