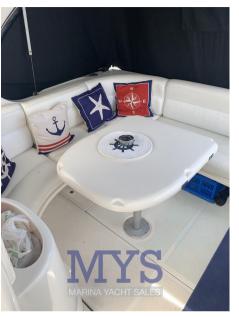

2 CABINS

1 BATHROOM

1 Dinette convertible into a double bow bed

1 Aft cabin with French bed

1 Bathroom with washbasin, shower and electric marine toilet

1 Kitchen complete with burners, sink, fridge and microwaves