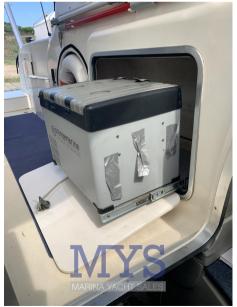

2 CABINS

1 BATHROOM

1 Dinette convertible into a double bow bed

1 Aft cabin with French bed

1 Bathroom with washbasin, shower and electric marine toilet

1 Kitchen complete with burners, sink, fridge and microwaves