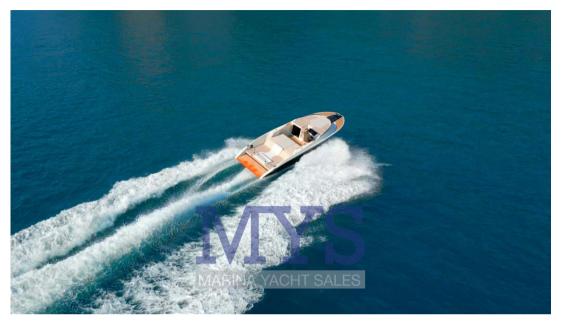

## Description

After years of experience in the construction of Ligurian Gozzo boats both in wood and fiberglass, the Ma.Mi Shipyard presents itself in the round with the new MaMi 28' Day Cruiser project, this boat with modern lines and an aesthetic that stands out, built and set up in its own shipyard is also destined to revolutionize the tender and chase tender sector for large yachts.