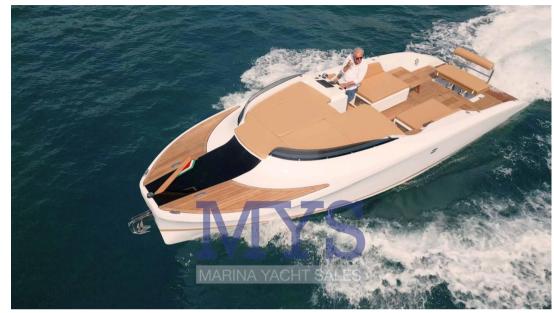

## Description

After years of experience in the construction of Ligurian Gozzo boats both in wood and fiberglass, the Ma.Mi Shipyard presents itself in the round with the new MaMi 28' Day Cruiser project, this boat with modern lines and an aesthetic that stands out, built and set up in its own shipyard is also destined to revolutionize the tender and chase tender sector for large yachts.