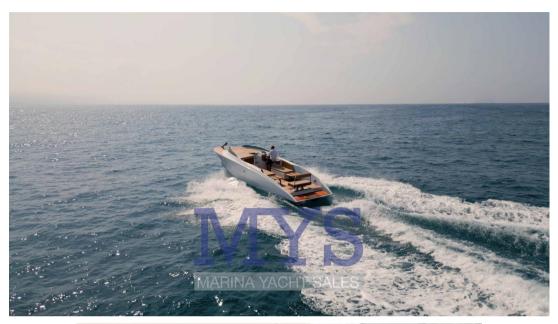

## Description

After years of experience in the construction of Ligurian Gozzo boats both in wood and fiberglass, the Ma.Mi Shipyard presents itself in the round with the new MaMi 28' Day Cruiser project, this boat with modern lines and an aesthetic that stands out, built and set up in its own shipyard is also destined to revolutionize the tender and chase tender sector for large yachts.