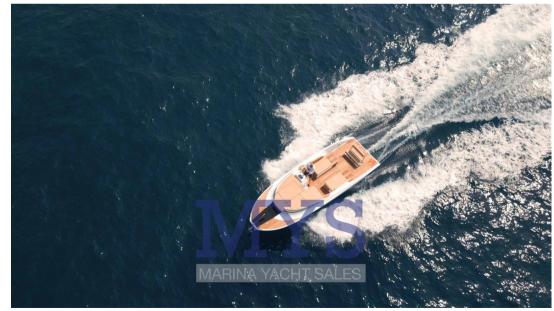

## Description

After years of experience in the construction of Ligurian Gozzo boats both in wood and fiberglass, the Ma.Mi Shipyard presents itself in the round with the new MaMi 28' Day Cruiser project, this boat with modern lines and an aesthetic that stands out, built and set up in its own shipyard is also destined to revolutionize the tender and chase tender sector for large yachts.