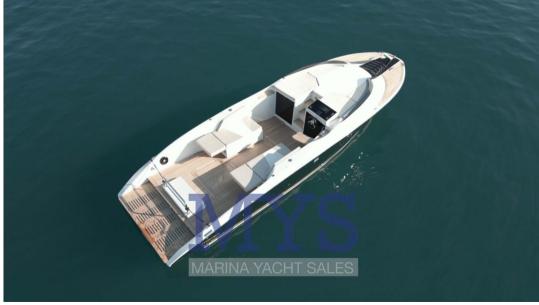

LIST PRICE ON REQUEST, NEW BILLABLE + VAT, DELIVERY 2024, TRADE-INS ARE EVALUATED

**ENGINES:** 

Inboard Engine: YANMAR 4 LV 250

Outboard Engine: 2x Mercury FourStroke 175-200-225

**INTERIORS** 

CABIN:

Bow V-bed with lockers - compartment for marine toilet installation.

#### **Building / facilities**

HULL MATERIAL Vetroresina

**BERTHS** 

**HULL COLOR** 

Other

BATHROOM(S)

DECK MATERIAL

**TEAK** 