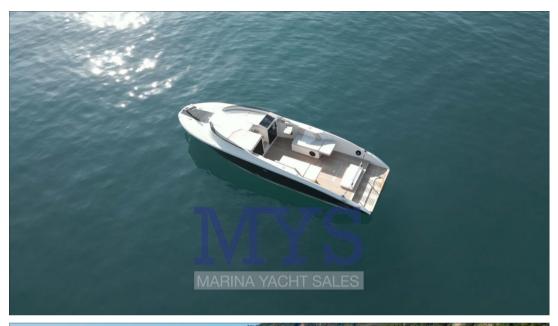

## Description

After years of experience in the construction of Ligurian Gozzo boats both in wood and fiberglass, the Ma.Mi Shipyard presents itself in the round with the new MaMi 28' Day Cruiser project, this boat with modern lines and an aesthetic that stands out, built and set up in its own shipyard is also destined to revolutionize the tender and chase tender sector for large yachts.

LIST PRICE ON REQUEST, NEW BILLABLE + VAT, DELIVERY 2024, TRADE-INS ARE EVALUATED

**ENGINES:** 

Inboard Engine: YANMAR 4 LV 250

Outboard Engine: 2x Mercury FourStroke 175-200-225

**INTERIORS** 

CABIN:

Bow V-bed with lockers - compartment for marine toilet installation.