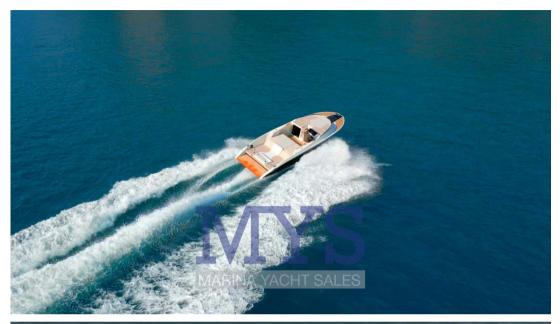

## Description

After years of experience in the construction of Ligurian Gozzo boats both in wood and fiberglass, the Ma.Mi Shipyard presents itself in the round with the new MaMi 28' Day Cruiser project, this boat with modern lines and an aesthetic that stands out, built and set up in its own shipyard is also destined to revolutionize the tender and chase tender sector for large yachts.

#### **Dimensions / Performance**

WEIGHT (T) 4800.00 FUEL CAPACITY (L)

400

CRUISING SPEED (ND)

23

TOP SPEED (ND)

28