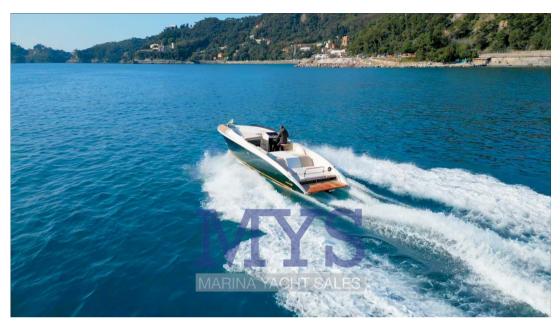

## Description

After years of experience in the construction of Ligurian Gozzo boats both in wood and fiberglass, the Ma.Mi Shipyard presents itself in the round with the new MaMi 28' Day Cruiser project, this boat with modern lines and an aesthetic that stands out, built and set up in its own shipyard is also destined to revolutionize the tender and chase tender sector for large yachts.