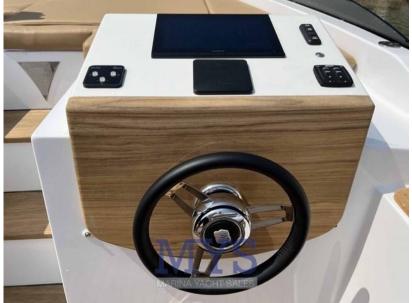

INSTRUMENTATION

Standard:

Compass

Engine Controls (With Single Inboard Engine)

Instrument cluster with switches