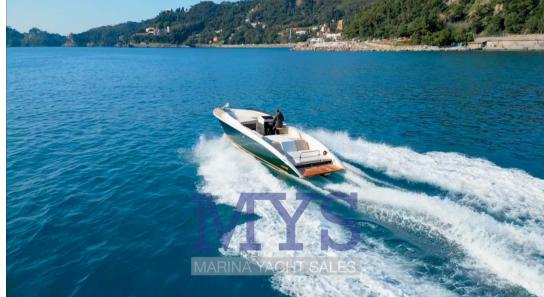

## Description

After years of experience in the construction of Ligurian Gozzo boats both in wood and fiberglass, the Ma.Mi Shipyard presents itself in the round with the new MaMi 28' Day Cruiser project, this boat with modern lines and an aesthetic that stands out, built and set up in its own shipyard is also destined to revolutionize the tender and chase tender sector for large yachts.