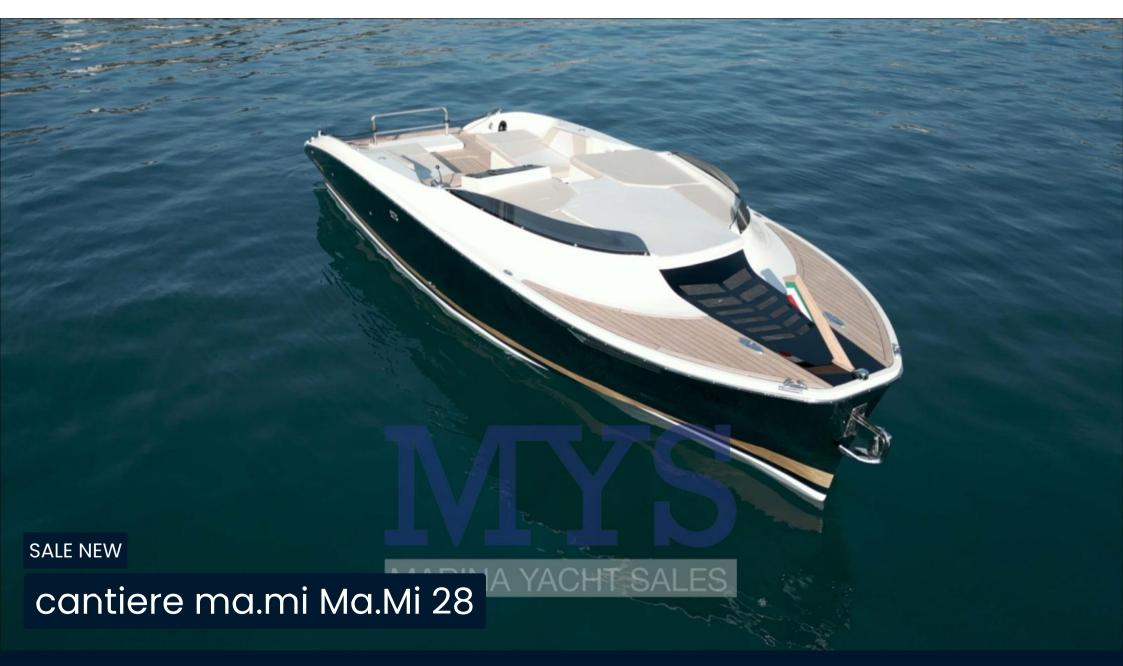

## Description

After years of experience in the construction of Ligurian Gozzo boats both in wood and fiberglass, the Ma.Mi Shipyard presents itself in the round with the new MaMi 28' Day Cruiser project, this boat with modern lines and an aesthetic that stands out, built and set up in its own shipyard is also destined to revolutionize the tender and chase tender sector for large yachts.

Motorboat

**CURRENT LOCATION** Liguria

BRAND

cantiere ma.mi

MODEL

Ma.Mi 28

**GUESTS CRUISING** 

9