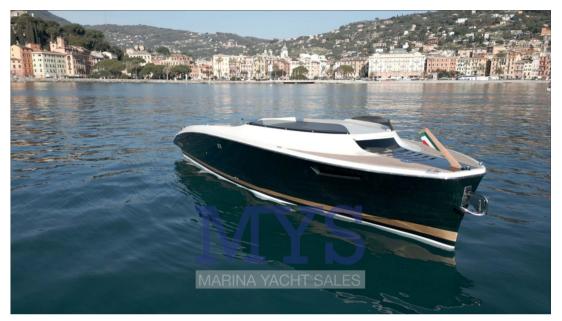

## Description

After years of experience in the construction of Ligurian Gozzo boats both in wood and fiberglass, the Ma.Mi Shipyard presents itself in the round with the new MaMi 28' Day Cruiser project, this boat with modern lines and an aesthetic that stands out, built and set up in its own shipyard is also destined to revolutionize the tender and chase tender sector for large yachts.