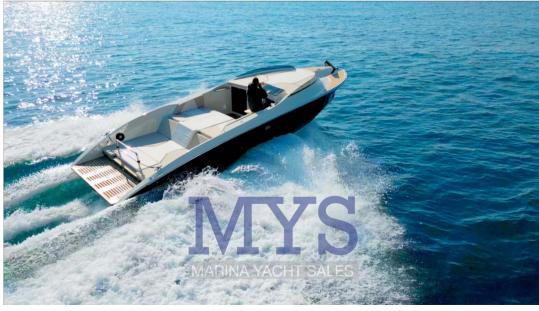

## Description

After years of experience in the construction of Ligurian Gozzo boats both in wood and fiberglass, the Ma.Mi Shipyard presents itself in the round with the new MaMi 28' Day Cruiser project, this boat with modern lines and an aesthetic that stands out, built and set up in its own shipyard is also destined to revolutionize the tender and chase tender sector for large yachts.