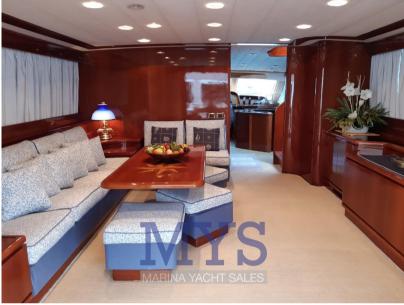

Large lounge in the main deck, with transformable sofa and dinette with dining table

Separate kitchen, with sink, fridge and frezer, ceramic glass fires and dishwasher Access to the Fly from the lounge Specifications