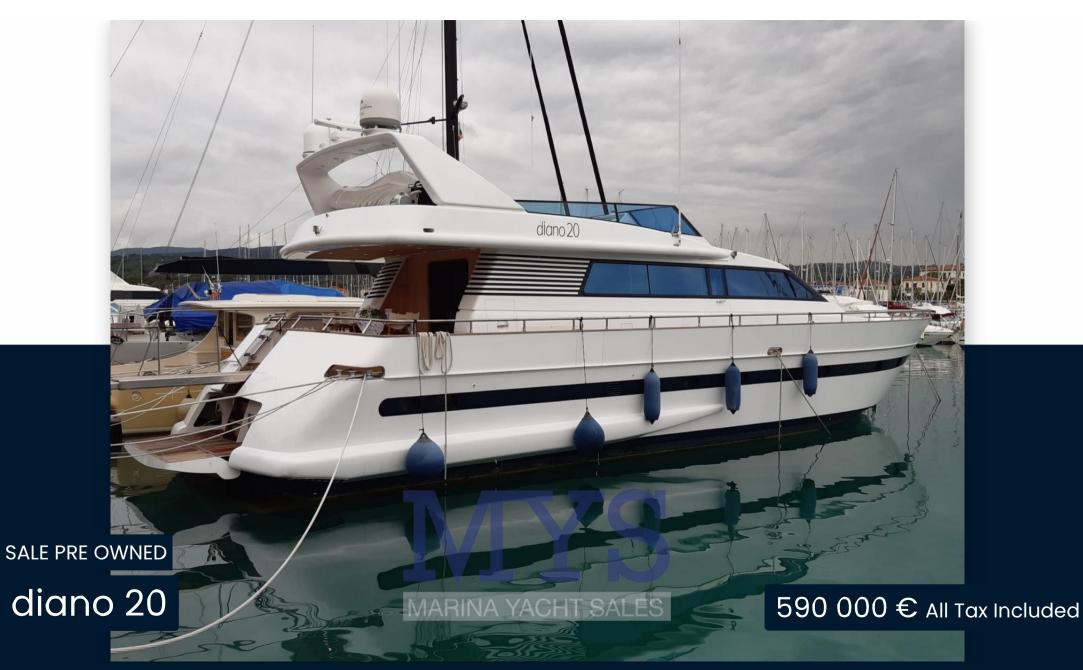

## Description

Beautiful boat in the best tradition of the Diano shipyards built entirely of wood and finished externally with epoxy resin, charming interiors of great charm furnished with classic taste. Every detail and piece of the same is unique having been built by that ship carpentry company today no longer present and therefore unique in its kind.

EXCELLENT GENERAL CONDITIONS, FULL-OPTIONAL, + AGENCY FEES

interiors

4 cabins, 4 bathrooms, 2 sailor cabins + bathrooms

Owner's cabin in the center of the full-beam boat, double bed with private bathroom and separate shower stall

| YEAR                | LENGTH          |
|---------------------|-----------------|
| 1999                | 22.20           |
| WIDTH               | DRAFT           |
| 5.95                | 1.30            |
| FUEL TANK CAPACITY  | GUESTS CRUISING |
| 7000                | 16              |
| CABINS              | BATHROOMS       |
| 4                   | 1               |
| ENGINE MANUFACTURER | ENGINE HOURS    |
| MAN D2842LE404      | 1650            |
|                     |                 |

HORSE POWER

2 X 1280 CV

| General           |                                                           |                                                                                          |                                                                                                                                                                                                                         |  |
|-------------------|-----------------------------------------------------------|------------------------------------------------------------------------------------------|-------------------------------------------------------------------------------------------------------------------------------------------------------------------------------------------------------------------------|--|
| BRAND             | MODEL                                                     | GUESTS CRUISING                                                                          |                                                                                                                                                                                                                         |  |
| diano             | 20                                                        | 16                                                                                       |                                                                                                                                                                                                                         |  |
|                   |                                                           |                                                                                          |                                                                                                                                                                                                                         |  |
|                   |                                                           |                                                                                          |                                                                                                                                                                                                                         |  |
| Ce                |                                                           |                                                                                          |                                                                                                                                                                                                                         |  |
| FUEL CAPACITY (L) | CRUISING SPEED (ND)                                       | TOP SPEED (ND)                                                                           |                                                                                                                                                                                                                         |  |
| 7000              | 24                                                        | 30                                                                                       |                                                                                                                                                                                                                         |  |
|                   |                                                           |                                                                                          |                                                                                                                                                                                                                         |  |
| DECK MATERIAL     | AMOUNT OF CABINS                                          | BERTHS                                                                                   |                                                                                                                                                                                                                         |  |
| Legno             | 4                                                         | 8                                                                                        |                                                                                                                                                                                                                         |  |
|                   |                                                           |                                                                                          |                                                                                                                                                                                                                         |  |
|                   |                                                           |                                                                                          |                                                                                                                                                                                                                         |  |
|                   | diano<br>ce<br>FUEL CAPACITY (L)<br>7000<br>DECK MATERIAL | diano 20 ce FUEL CAPACITY (L) 7000 CRUISING SPEED (ND) 24 DECK MATERIAL AMOUNT OF CABINS | diano       20       16         ce       FUEL CAPACITY (L)       CRUISING SPEED (ND)       TOP SPEED (ND)         7000       24       Solution       Solution         DECK MATERIAL       AMOUNT OF CABINS       BERTHS |  |