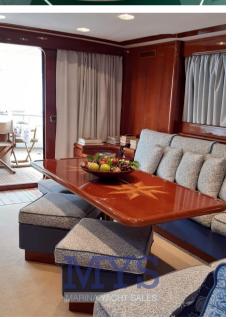

Large lounge in the main deck, with transformable sofa and dinette with dining table

Separate kitchen, with sink, fridge and frezer, ceramic glass fires and dishwasher Access to the Fly from the lounge Specifications