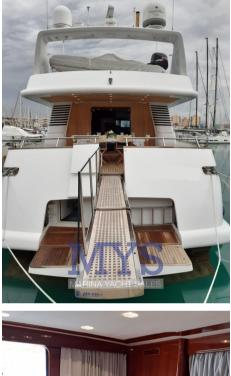

## Description

Beautiful boat in the best tradition of the Diano shipyards built entirely of wood and finished externally with epoxy resin, charming interiors of great charm furnished with classic taste. Every detail and piece of the same is unique having been built by that ship carpentry company today no longer present and therefore unique in its kind.