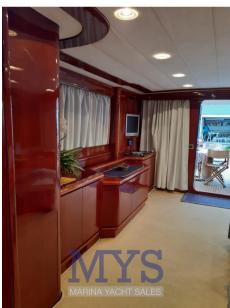

Large lounge in the main deck, with transformable sofa and dinette with dining table

Separate kitchen, with sink, fridge and frezer, ceramic glass fires and dishwasher Access to the Fly from the lounge Specifications