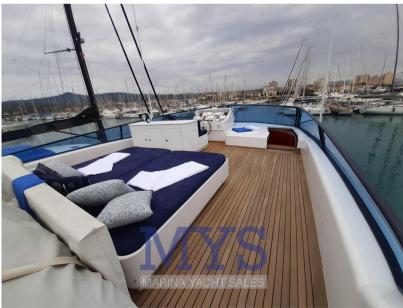

Large lounge in the main deck, with transformable sofa and dinette with dining table

Separate kitchen, with sink, fridge and frezer, ceramic glass fires and dishwasher Access to the Fly from the lounge Specifications