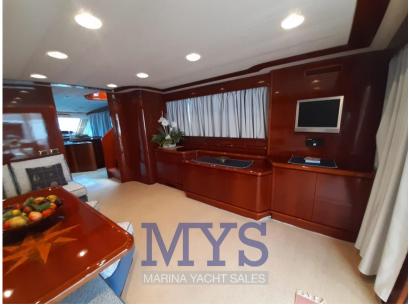

## Description

Beautiful boat in the best tradition of the Diano shipyards built entirely of wood and finished externally with epoxy resin, charming interiors of great charm furnished with classic taste. Every detail and piece of the same is unique having been built by that ship carpentry company today no longer present and therefore unique in its kind.

Large lounge in the main deck, with transformable sofa and dinette with dining table

Separate kitchen, with sink, fridge and frezer, ceramic glass fires and dishwasher Access to the Fly from the lounge Specifications