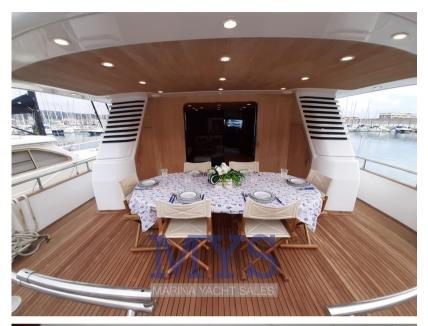

Large lounge in the main deck, with transformable sofa and dinette with dining table

Separate kitchen, with sink, fridge and frezer, ceramic glass fires and dishwasher Access to the Fly from the lounge Specifications