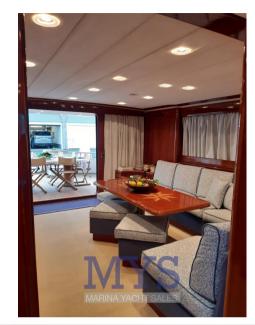

Large lounge in the main deck, with transformable sofa and dinette with dining table

Separate kitchen, with sink, fridge and frezer, ceramic glass fires and dishwasher Access to the Fly from the lounge Specifications