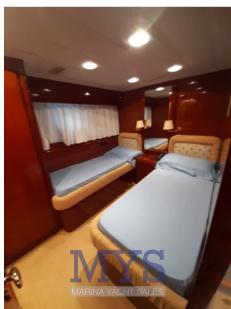

Guest cabin with single beds on the floor and private bathroom with shower stall

2nd guest cabin at the bow with single beds and private bathroom with separate shower stall

3rd guest cabin with single beds on the floor and private bathroom with shower stall