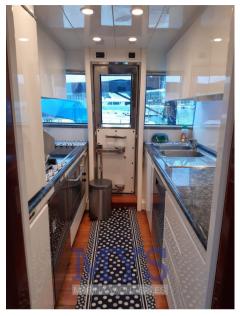

Large lounge in the main deck, with transformable sofa and dinette with dining table

Separate kitchen, with sink, fridge and frezer, ceramic glass fires and dishwasher Access to the Fly from the lounge Specifications