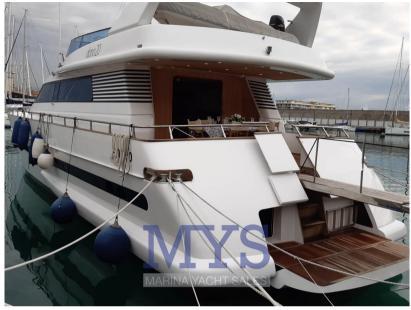

## Description

Beautiful boat in the best tradition of the Diano shipyards built entirely of wood and finished externally with epoxy resin, charming interiors of great charm furnished with classic taste. Every detail and piece of the same is unique having been built by that ship carpentry company today no longer present and therefore unique in its kind.

Large lounge in the main deck, with transformable sofa and dinette with dining table

Separate kitchen, with sink, fridge and frezer, ceramic glass fires and dishwasher Access to the Fly from the lounge Specifications