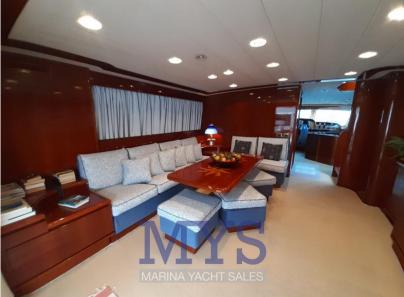

Large lounge in the main deck, with transformable sofa and dinette with dining table

Separate kitchen, with sink, fridge and frezer, ceramic glass fires and dishwasher Access to the Fly from the lounge Specifications