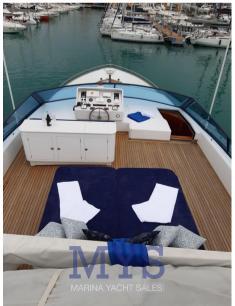

Large lounge in the main deck, with transformable sofa and dinette with dining table

Separate kitchen, with sink, fridge and frezer, ceramic glass fires and dishwasher Access to the Fly from the lounge Specifications