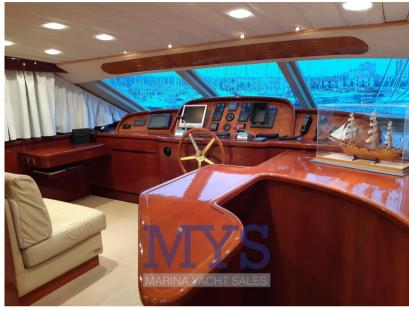

## Description

Beautiful boat in the best tradition of the Diano shipyards built entirely of wood and finished externally with epoxy resin, charming interiors of great charm furnished with classic taste. Every detail and piece of the same is unique having been built by that ship carpentry company today no longer present and therefore unique in its kind.