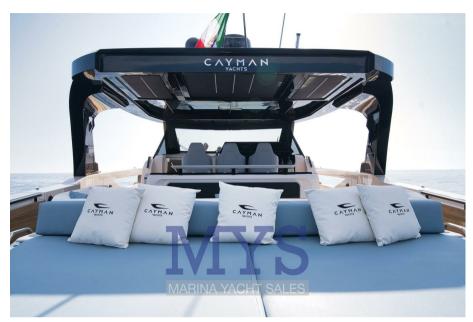

## Specifications

| NEWS FROM CASA CAYMAN. NEW WALKAROUND with innovative lines. Folding side<br>aft sides for generous spaces on board |
|---------------------------------------------------------------------------------------------------------------------|
| Available in the version with outboard and with IPS engine.                                                         |
| ASK ME FOR INFORMATION                                                                                              |
| NEW, BILLABLE. DELIVERY 2024 + VAT, POSSIBILITY OF EXCHANGE AND FINANCEABLE<br>WITH NAUTICAL LEASING                |
| INTERIORS                                                                                                           |
| Sleeps 6, 2 separate bathrooms                                                                                      |
| 2 places in the bow double bed                                                                                      |
| 4 beds aft with single beds                                                                                         |
|                                                                                                                     |
|                                                                                                                     |
|                                                                                                                     |