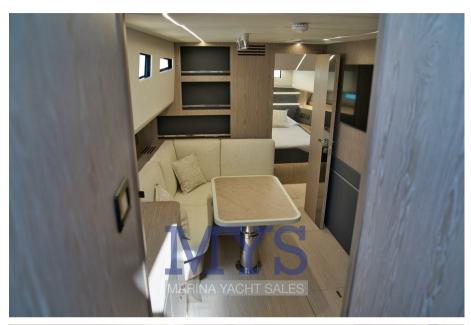

## Specifications

| NEWS FROM CASA CAYMAN. NEW WALKAROUND with innovative lines. Folding side<br>aft sides for generous spaces on board |
|---------------------------------------------------------------------------------------------------------------------|
| Available in the version with outboard and with IPS engine.                                                         |
| ASK ME FOR INFORMATION                                                                                              |
| NEW, BILLABLE. DELIVERY 2024 + VAT, POSSIBILITY OF EXCHANGE AND FINANCEABLE<br>WITH NAUTICAL LEASING                |
| INTERIORS                                                                                                           |
| Sleeps 6, 2 separate bathrooms                                                                                      |
| 2 places in the bow double bed                                                                                      |
| 4 beds aft with single beds                                                                                         |
|                                                                                                                     |
|                                                                                                                     |
|                                                                                                                     |