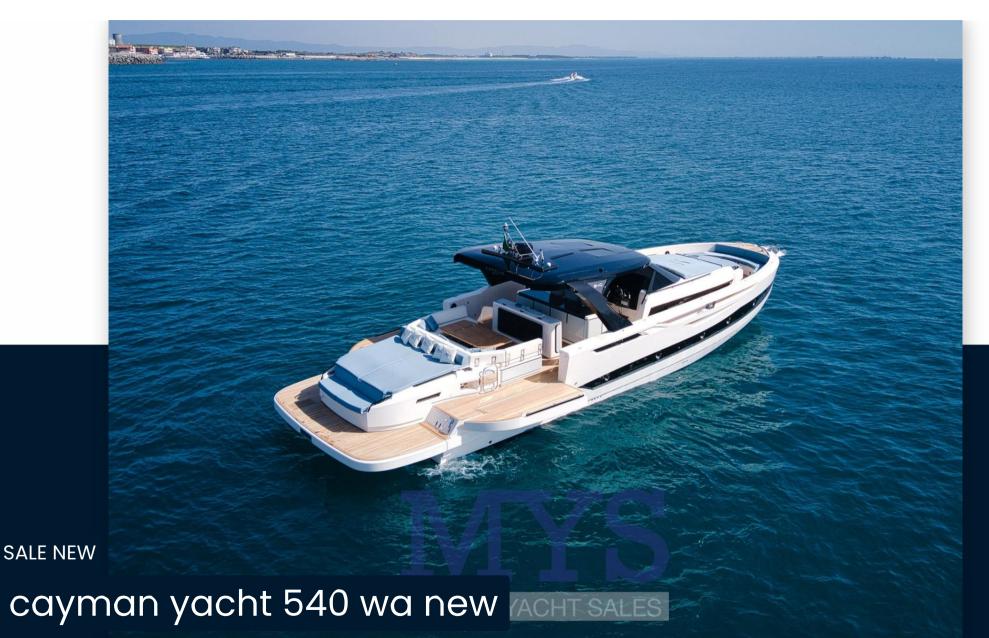

## Specifications

| NEWS FROM CASA CAYMAN. NEW WALKAROUND with innovative lines. Folding side<br>aft sides for generous spaces on board |
|---------------------------------------------------------------------------------------------------------------------|
| Available in the version with outboard and with IPS engine.                                                         |
| ASK ME FOR INFORMATION                                                                                              |
| NEW, BILLABLE. DELIVERY 2024 + VAT, POSSIBILITY OF EXCHANGE AND FINANCEABLE<br>WITH NAUTICAL LEASING                |
| INTERIORS                                                                                                           |
| Sleeps 6, 2 separate bathrooms                                                                                      |
| 2 places in the bow double bed                                                                                      |
| 4 beds aft with single beds                                                                                         |
|                                                                                                                     |
|                                                                                                                     |
|                                                                                                                     |

| YEAR                | LENGTH          |
|---------------------|-----------------|
| 2025                | 17.16           |
| WIDTH               | DRAFT           |
| 5.00                | 1.20            |
| FUEL TANK CAPACITY  | GUESTS CRUISING |
| 2100                | 16              |
| CABINS              | BATHROOMS       |
| 3                   | 1               |
| ENGINE MANUFACTURER | HORSE POWER     |
| Volvo Penta D8      | 2 X 600 CV      |

| General                             |                                                   |                                |                      |  |
|-------------------------------------|---------------------------------------------------|--------------------------------|----------------------|--|
| TYPE<br>Motorboat                   | <sup>BRAND</sup><br>cayman yacht                  | <sup>MODEL</sup><br>540 wa new | guests cruising 16   |  |
| Dimensions / Performa               | nce                                               |                                |                      |  |
| weight (t)<br>9999.99               | fuel capacity (l)<br>2100                         | CRUISING SPEED (ND)            | TOP SPEED (ND)<br>40 |  |
| Building / facilities               |                                                   |                                |                      |  |
| AMOUNT OF CABINS                    | berths<br>6                                       | ватнгоом(s)<br>]               |                      |  |
| Engine room                         |                                                   |                                |                      |  |
| <sup>ENGINE</sup><br>Volvo Penta D8 | NUMBER OF ENGINES HORSE POWER (CV) $2 \times 600$ | PROPULSION<br>BRONZO           | FUEL<br>Diesel       |  |
| Deck equipment                      |                                                   |                                |                      |  |