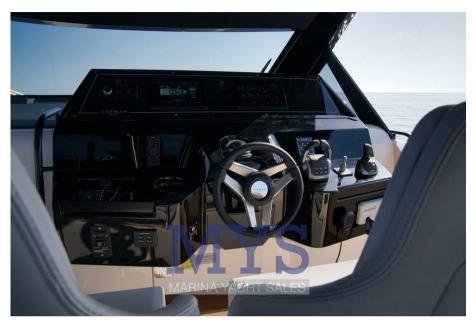

## Specifications

| NEWS FROM CASA CAYMAN. NEW WALKAROUND with innovative lines. Folding side<br>aft sides for generous spaces on board |
|---------------------------------------------------------------------------------------------------------------------|
| Available in the version with outboard and with IPS engine.                                                         |
| ASK ME FOR INFORMATION                                                                                              |
| NEW, BILLABLE. DELIVERY 2024 + VAT, POSSIBILITY OF EXCHANGE AND FINANCEABLE<br>WITH NAUTICAL LEASING                |
| INTERIORS                                                                                                           |
| Sleeps 6, 2 separate bathrooms                                                                                      |
| 2 places in the bow double bed                                                                                      |
| 4 beds aft with single beds                                                                                         |
|                                                                                                                     |
|                                                                                                                     |
|                                                                                                                     |