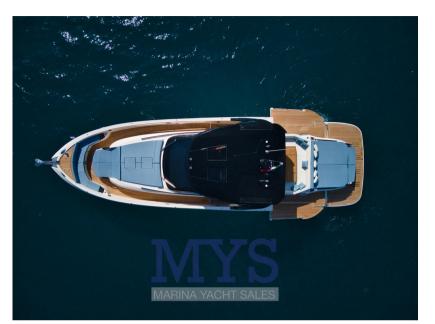

## Specifications

| NEWS FROM CASA CAYMAN. NEW WALKAROUND with innovative lines. Folding side<br>aft sides for generous spaces on board |
|---------------------------------------------------------------------------------------------------------------------|
| Available in the version with outboard and with IPS engine.                                                         |
| ASK ME FOR INFORMATION                                                                                              |
| NEW, BILLABLE. DELIVERY 2024 + VAT, POSSIBILITY OF EXCHANGE AND FINANCEABLE<br>WITH NAUTICAL LEASING                |
| INTERIORS                                                                                                           |
| Sleeps 6, 2 separate bathrooms                                                                                      |
| 2 places in the bow double bed                                                                                      |
| 4 beds aft with single beds                                                                                         |
|                                                                                                                     |
|                                                                                                                     |
|                                                                                                                     |

| YEAR                | LENGTH          |
|---------------------|-----------------|
| 2025                | 17.16           |
| WIDTH               | DRAFT           |
| 5.00                | 1.20            |
| FUEL TANK CAPACITY  | GUESTS CRUISING |
| 2100                | 16              |
| CABINS              | BATHROOMS       |
| 3                   | 1               |
| ENGINE MANUFACTURER | HORSE POWER     |
| Volvo Penta D8      | 2 X 600 CV      |

| General                             |                                                   |                                |                      |  |
|-------------------------------------|---------------------------------------------------|--------------------------------|----------------------|--|
| TYPE<br>Motorboat                   | <sup>BRAND</sup><br>cayman yacht                  | <sup>MODEL</sup><br>540 wa new | guests cruising 16   |  |
| Dimensions / Performa               | nce                                               |                                |                      |  |
| weight (t)<br>9999.99               | fuel capacity (l)<br>2100                         | CRUISING SPEED (ND)            | TOP SPEED (ND)<br>40 |  |
| Building / facilities               |                                                   |                                |                      |  |
| AMOUNT OF CABINS                    | berths<br>6                                       | ватнгоом(s)<br>]               |                      |  |
| Engine room                         |                                                   |                                |                      |  |
| <sup>ENGINE</sup><br>Volvo Penta D8 | NUMBER OF ENGINES HORSE POWER (CV) $2 \times 600$ | PROPULSION<br>BRONZO           | FUEL<br>Diesel       |  |
| Deck equipment                      |                                                   |                                |                      |  |