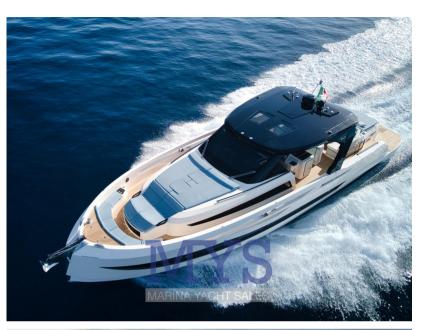

## Specifications

| NEWS FROM CASA CAYMAN. NEW WALKAROUND with innovative lines. Folding side<br>aft sides for generous spaces on board |
|---------------------------------------------------------------------------------------------------------------------|
| Available in the version with outboard and with IPS engine.                                                         |
| ASK ME FOR INFORMATION                                                                                              |
| NEW, BILLABLE. DELIVERY 2024 + VAT, POSSIBILITY OF EXCHANGE AND FINANCEABLE<br>WITH NAUTICAL LEASING                |
| INTERIORS                                                                                                           |
| Sleeps 6, 2 separate bathrooms                                                                                      |
| 2 places in the bow double bed                                                                                      |
| 4 beds aft with single beds                                                                                         |
|                                                                                                                     |
|                                                                                                                     |
|                                                                                                                     |