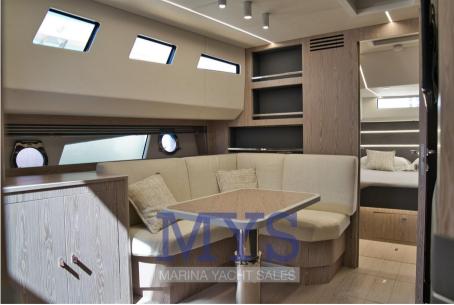

## Specifications

| NEWS FROM CASA CAYMAN. NEW WALKAROUND with innovative lines. Folding side<br>aft sides for generous spaces on board |
|---------------------------------------------------------------------------------------------------------------------|
| Available in the version with outboard and with IPS engine.                                                         |
| ASK ME FOR INFORMATION                                                                                              |
| NEW, BILLABLE. DELIVERY 2024 + VAT, POSSIBILITY OF EXCHANGE AND FINANCEABLE<br>WITH NAUTICAL LEASING                |
| INTERIORS                                                                                                           |
| Sleeps 6, 2 separate bathrooms                                                                                      |
| 2 places in the bow double bed                                                                                      |
| 4 beds aft with single beds                                                                                         |
|                                                                                                                     |
|                                                                                                                     |
|                                                                                                                     |