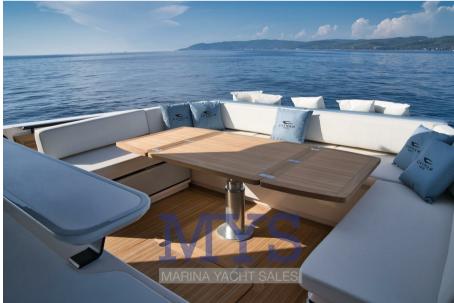

## Specifications

| NEWS FROM CASA CAYMAN. NEW WALKAROUND with innovative lines. Folding side<br>aft sides for generous spaces on board |
|---------------------------------------------------------------------------------------------------------------------|
| Available in the version with outboard and with IPS engine.                                                         |
| ASK ME FOR INFORMATION                                                                                              |
| NEW, BILLABLE. DELIVERY 2024 + VAT, POSSIBILITY OF EXCHANGE AND FINANCEABLE<br>WITH NAUTICAL LEASING                |
| INTERIORS                                                                                                           |
| Sleeps 6, 2 separate bathrooms                                                                                      |
| 2 places in the bow double bed                                                                                      |
| 4 beds aft with single beds                                                                                         |
|                                                                                                                     |
|                                                                                                                     |
|                                                                                                                     |