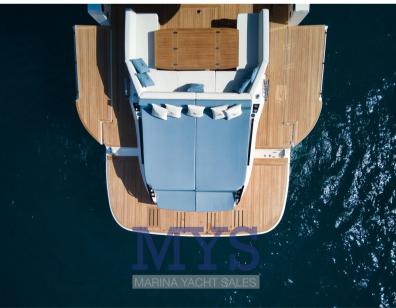

## Specifications

| NEWS FROM CASA CAYMAN. NEW WALKAROUND with innovative lines. Folding side<br>aft sides for generous spaces on board |
|---------------------------------------------------------------------------------------------------------------------|
| Available in the version with outboard and with IPS engine.                                                         |
| ASK ME FOR INFORMATION                                                                                              |
| NEW, BILLABLE. DELIVERY 2024 + VAT, POSSIBILITY OF EXCHANGE AND FINANCEABLE<br>WITH NAUTICAL LEASING                |
| INTERIORS                                                                                                           |
| Sleeps 6, 2 separate bathrooms                                                                                      |
| 2 places in the bow double bed                                                                                      |
| 4 beds aft with single beds                                                                                         |
|                                                                                                                     |
|                                                                                                                     |
|                                                                                                                     |

| YEAR                | LENGTH          |
|---------------------|-----------------|
| 2025                | 17.16           |
| WIDTH               | DRAFT           |
| 5.00                | 1.20            |
| FUEL TANK CAPACITY  | GUESTS CRUISING |
| 2100                | 16              |
| CABINS              | BATHROOMS       |
| 3                   | 1               |
| ENGINE MANUFACTURER | HORSE POWER     |
| Volvo Penta D8      | 2 X 600 CV      |

| General                             |                                                   |                                |                      |  |
|-------------------------------------|---------------------------------------------------|--------------------------------|----------------------|--|
| TYPE<br>Motorboat                   | <sup>BRAND</sup><br>cayman yacht                  | <sup>MODEL</sup><br>540 wa new | guests cruising 16   |  |
| Dimensions / Performa               | nce                                               |                                |                      |  |
| weight (t)<br>9999.99               | fuel capacity (l)<br>2100                         | CRUISING SPEED (ND)            | TOP SPEED (ND)<br>40 |  |
| Building / facilities               |                                                   |                                |                      |  |
| AMOUNT OF CABINS                    | berths<br>6                                       | ватнгоом(s)<br>]               |                      |  |
| Engine room                         |                                                   |                                |                      |  |
| <sup>ENGINE</sup><br>Volvo Penta D8 | NUMBER OF ENGINES HORSE POWER (CV) $2 \times 600$ | PROPULSION<br>BRONZO           | FUEL<br>Diesel       |  |
| Deck equipment                      |                                                   |                                |                      |  |