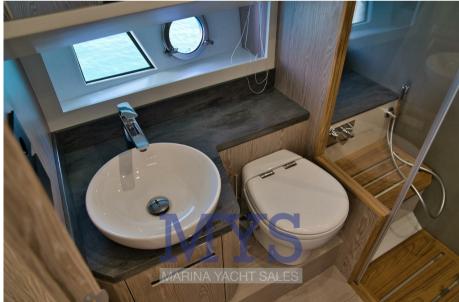

## Specifications

| NEWS FROM CASA CAYMAN. NEW WALKAROUND with innovative lines. Folding side<br>aft sides for generous spaces on board |
|---------------------------------------------------------------------------------------------------------------------|
| Available in the version with outboard and with IPS engine.                                                         |
| ASK ME FOR INFORMATION                                                                                              |
| NEW, BILLABLE. DELIVERY 2024 + VAT, POSSIBILITY OF EXCHANGE AND FINANCEABLE<br>WITH NAUTICAL LEASING                |
| INTERIORS                                                                                                           |
| Sleeps 6, 2 separate bathrooms                                                                                      |
| 2 places in the bow double bed                                                                                      |
| 4 beds aft with single beds                                                                                         |
|                                                                                                                     |
|                                                                                                                     |
|                                                                                                                     |