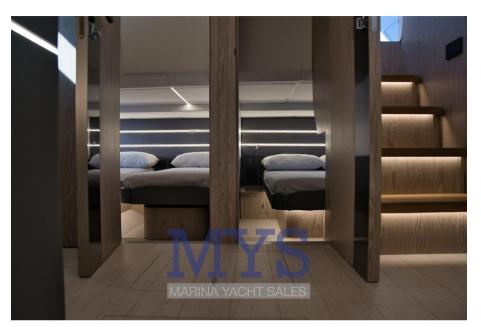

## Specifications

| NEWS FROM CASA CAYMAN. NEW WALKAROUND with innovative lines. Folding side<br>aft sides for generous spaces on board |
|---------------------------------------------------------------------------------------------------------------------|
| Available in the version with outboard and with IPS engine.                                                         |
| ASK ME FOR INFORMATION                                                                                              |
| NEW, BILLABLE. DELIVERY 2024 + VAT, POSSIBILITY OF EXCHANGE AND FINANCEABLE<br>WITH NAUTICAL LEASING                |
| INTERIORS                                                                                                           |
| Sleeps 6, 2 separate bathrooms                                                                                      |
| 2 places in the bow double bed                                                                                      |
| 4 beds aft with single beds                                                                                         |
|                                                                                                                     |
|                                                                                                                     |
|                                                                                                                     |