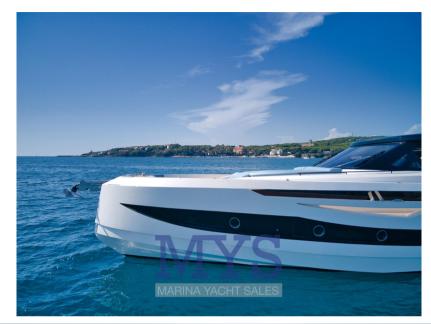

## Specifications

| NEWS FROM CASA CAYMAN. NEW WALKAROUND with innovative lines. Folding side<br>aft sides for generous spaces on board |
|---------------------------------------------------------------------------------------------------------------------|
| Available in the version with outboard and with IPS engine.                                                         |
| ASK ME FOR INFORMATION                                                                                              |
| NEW, BILLABLE. DELIVERY 2024 + VAT, POSSIBILITY OF EXCHANGE AND FINANCEABLE<br>WITH NAUTICAL LEASING                |
| INTERIORS                                                                                                           |
| Sleeps 6, 2 separate bathrooms                                                                                      |
| 2 places in the bow double bed                                                                                      |
| 4 beds aft with single beds                                                                                         |
|                                                                                                                     |
|                                                                                                                     |
|                                                                                                                     |