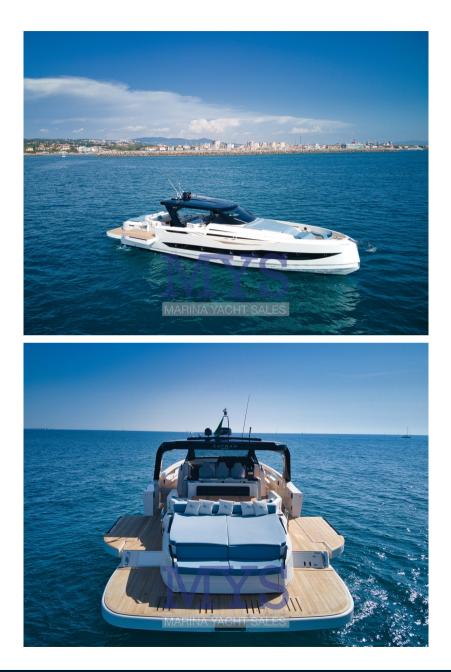

## Specifications

| NEWS FROM CASA CAYMAN. NEW WALKAROUND with innovative lines. Folding side<br>aft sides for generous spaces on board |
|---------------------------------------------------------------------------------------------------------------------|
| Available in the version with outboard and with IPS engine.                                                         |
| ASK ME FOR INFORMATION                                                                                              |
| NEW, BILLABLE. DELIVERY 2024 + VAT, POSSIBILITY OF EXCHANGE AND FINANCEABLE<br>WITH NAUTICAL LEASING                |
| INTERIORS                                                                                                           |
| Sleeps 6, 2 separate bathrooms                                                                                      |
| 2 places in the bow double bed                                                                                      |
| 4 beds aft with single beds                                                                                         |
|                                                                                                                     |
|                                                                                                                     |
|                                                                                                                     |

| YEAR                | LENGTH          |
|---------------------|-----------------|
| 2025                | 17.16           |
| WIDTH               | DRAFT           |
| 5.00                | 1.20            |
| FUEL TANK CAPACITY  | GUESTS CRUISING |
| 2100                | 16              |
| CABINS              | BATHROOMS       |
| 3                   | 1               |
| ENGINE MANUFACTURER | HORSE POWER     |
| Volvo Penta D8      | 2 X 600 CV      |

| General                             |                                                   |                                |                      |  |
|-------------------------------------|---------------------------------------------------|--------------------------------|----------------------|--|
| TYPE<br>Motorboat                   | <sup>BRAND</sup><br>cayman yacht                  | <sup>MODEL</sup><br>540 wa new | guests cruising 16   |  |
| Dimensions / Performa               | nce                                               |                                |                      |  |
| weight (t)<br>9999.99               | fuel capacity (l)<br>2100                         | CRUISING SPEED (ND)            | TOP SPEED (ND)<br>40 |  |
| Building / facilities               |                                                   |                                |                      |  |
| AMOUNT OF CABINS                    | berths<br>6                                       | ватнгоом(s)<br>]               |                      |  |
| Engine room                         |                                                   |                                |                      |  |
| <sup>ENGINE</sup><br>Volvo Penta D8 | NUMBER OF ENGINES HORSE POWER (CV) $2 \times 600$ | PROPULSION<br>BRONZO           | FUEL<br>Diesel       |  |
| Deck equipment                      |                                                   |                                |                      |  |