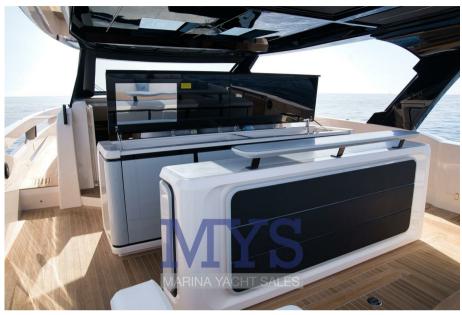

## Specifications

| NEWS FROM CASA CAYMAN. NEW WALKAROUND with innovative lines. Folding side<br>aft sides for generous spaces on board |
|---------------------------------------------------------------------------------------------------------------------|
| Available in the version with outboard and with IPS engine.                                                         |
| ASK ME FOR INFORMATION                                                                                              |
| NEW, BILLABLE. DELIVERY 2024 + VAT, POSSIBILITY OF EXCHANGE AND FINANCEABLE<br>WITH NAUTICAL LEASING                |
| INTERIORS                                                                                                           |
| Sleeps 6, 2 separate bathrooms                                                                                      |
| 2 places in the bow double bed                                                                                      |
| 4 beds aft with single beds                                                                                         |
|                                                                                                                     |
|                                                                                                                     |
|                                                                                                                     |