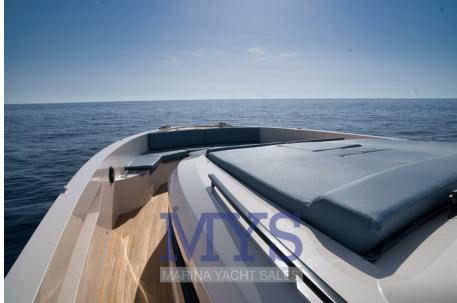

## Specifications

| NEWS FROM CASA CAYMAN. NEW WALKAROUND with innovative lines. Folding side<br>aft sides for generous spaces on board |
|---------------------------------------------------------------------------------------------------------------------|
| Available in the version with outboard and with IPS engine.                                                         |
| ASK ME FOR INFORMATION                                                                                              |
| NEW, BILLABLE. DELIVERY 2024 + VAT, POSSIBILITY OF EXCHANGE AND FINANCEABLE<br>WITH NAUTICAL LEASING                |
| INTERIORS                                                                                                           |
| Sleeps 6, 2 separate bathrooms                                                                                      |
| 2 places in the bow double bed                                                                                      |
| 4 beds aft with single beds                                                                                         |
|                                                                                                                     |
|                                                                                                                     |
|                                                                                                                     |