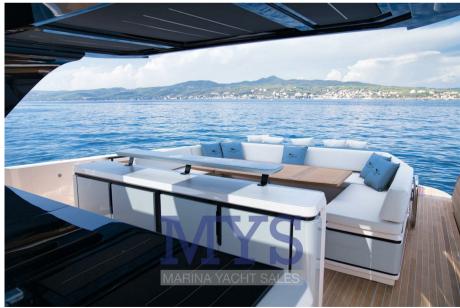

## Specifications

| NEWS FROM CASA CAYMAN. NEW WALKAROUND with innovative lines. Folding side<br>aft sides for generous spaces on board |
|---------------------------------------------------------------------------------------------------------------------|
| Available in the version with outboard and with IPS engine.                                                         |
| ASK ME FOR INFORMATION                                                                                              |
| NEW, BILLABLE. DELIVERY 2024 + VAT, POSSIBILITY OF EXCHANGE AND FINANCEABLE<br>WITH NAUTICAL LEASING                |
| INTERIORS                                                                                                           |
| Sleeps 6, 2 separate bathrooms                                                                                      |
| 2 places in the bow double bed                                                                                      |
| 4 beds aft with single beds                                                                                         |
|                                                                                                                     |
|                                                                                                                     |
|                                                                                                                     |