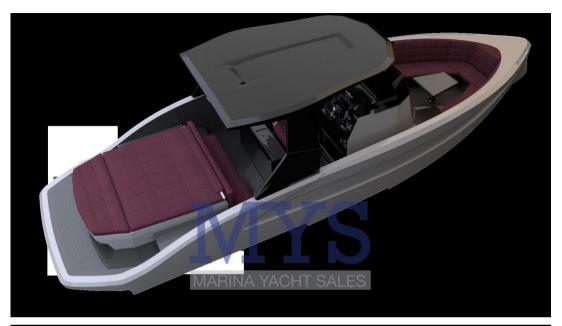

# Description

MACAN 28 can also be produced in the Touring version.

One of the greatest advantages of aluminum construction is that it is able to fully realize the owner's wishes, also in terms of design and design.

Each MACAN BOATS is one of a kind and knows how to distinguish itself from other boats in the same category, with a dynamic appearance, an elegant charm and at the same time with high power performance while maintaining maximum maneuverability on the water.