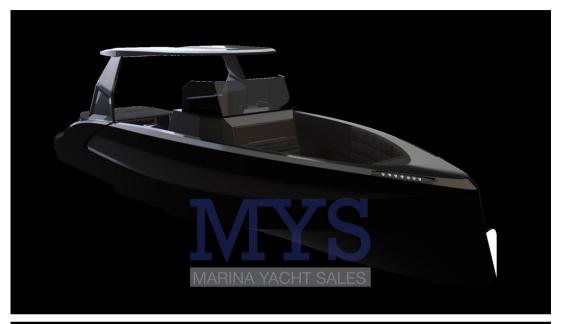

# Description

MACAN 28 can also be produced in the Touring version.

One of the greatest advantages of aluminum construction is that it is able to fully realize the owner's wishes, also in terms of design and design.

Each MACAN BOATS is one of a kind and knows how to distinguish itself from other boats in the same category, with a dynamic appearance, an elegant charm and at the same time with high power performance while maintaining maximum maneuverability on the water.