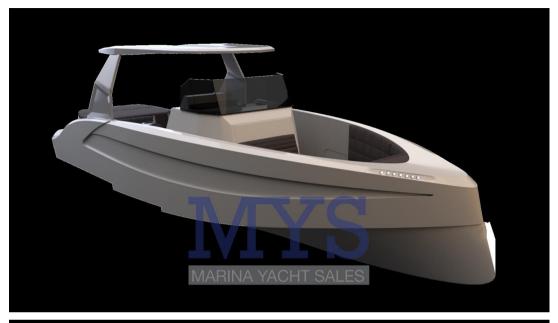

# Description

MACAN 28 can also be produced in the Touring version.

One of the greatest advantages of aluminum construction is that it is able to fully realize the owner's wishes, also in terms of design and design.

Each MACAN BOATS is one of a kind and knows how to distinguish itself from other boats in the same category, with a dynamic appearance, an elegant charm and at the same time with high power performance while maintaining maximum maneuverability on the water.