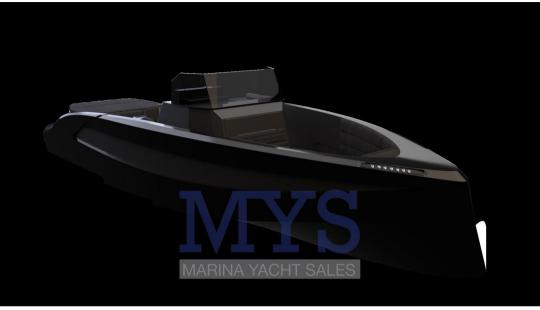

# Description

MACAN 28 can also be produced in the Touring version.

One of the greatest advantages of aluminum construction is that it is able to fully realize the owner's wishes, also in terms of design and design.

Each MACAN BOATS is one of a kind and knows how to distinguish itself from other boats in the same category, with a dynamic appearance, an elegant charm and at the same time with high power performance while maintaining maximum maneuverability on the water.