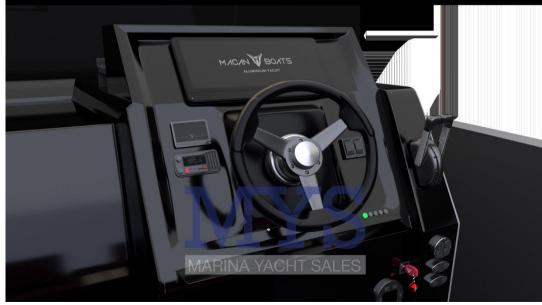

260

**BATHROOMS** 

1

**HORSE POWER** 

1X 300 CV

LENGTH

8.50

DRAFT

0.80

**GUESTS CRUISING** 

9

**ENGINE MANUFACTURER** 

Mercruiser V8 6.2L 300 Trasmissione BRAVO III



**CURRENT LOCATION** 

| Ge | n | 0 | ra |   |
|----|---|---|----|---|
| uc |   | ┗ | ·  | П |

Italia

TYPE BRAND MODEL 28 touring Motorboat macan boats

**GUESTS CRUISING** 9

**Dimensions / Performance** 

CRUISING SPEED (ND) TOP SPEED (ND) FUEL CAPACITY (L) WEIGHT (T) 2155.00 35 260 44

### **Building / facilities**

BATHROOM(S) **HULL MATERIAL** DECK MATERIAL **HULL COLOR Aluminum** Aluminum Bianco

#### **Engine room**

NUMBER OF ENGINES HORSE POWER (CV) **ENGINE** Mercruiser V8 6.2L 300 1 x 300 trasmissione BRAVO III

# Inox

## **Navigation equipment**

**ANCHOR** 

**PROPULSION**