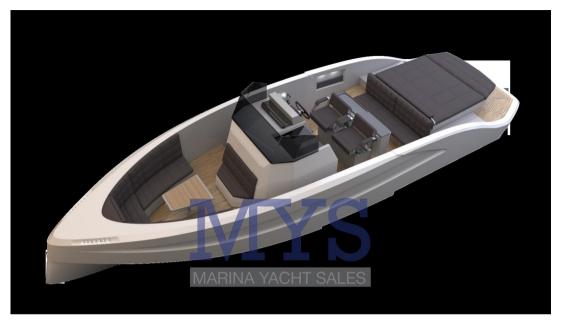

# Description

MACAN 28 can also be produced in the Touring version.

One of the greatest advantages of aluminum construction is that it is able to fully realize the owner's wishes, also in terms of design and design.

Each MACAN BOATS is one of a kind and knows how to distinguish itself from other boats in the same category, with a dynamic appearance, an elegant charm and at the same time with high power performance while maintaining maximum maneuverability on the water.