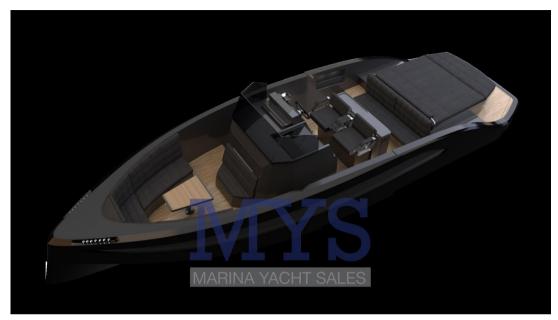

# Description

MACAN 28 can also be produced in the Touring version.

One of the greatest advantages of aluminum construction is that it is able to fully realize the owner's wishes, also in terms of design and design.

Each MACAN BOATS is one of a kind and knows how to distinguish itself from other boats in the same category, with a dynamic appearance, an elegant charm and at the same time with high power performance while maintaining maximum maneuverability on the water.

9

**ENGINE MANUFACTURER** 

Mercruiser V8 6.2L 300 Trasmissione BRAVO III

**CURRENT LOCATION** 

| Ge | n | 0 | ra |   |
|----|---|---|----|---|
| uc |   | ┗ | ·  | П |

Italia

TYPE BRAND MODEL 28 touring Motorboat macan boats