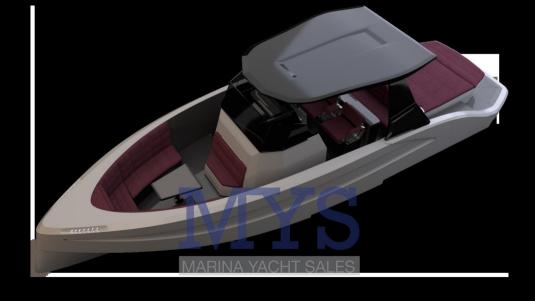

# Description

MACAN 28 can also be produced in the Touring version.

One of the greatest advantages of aluminum construction is that it is able to fully realize the owner's wishes, also in terms of design and design.

Each MACAN BOATS is one of a kind and knows how to distinguish itself from other boats in the same category, with a dynamic appearance, an elegant charm and at the same time with high power performance while maintaining maximum maneuverability on the water.