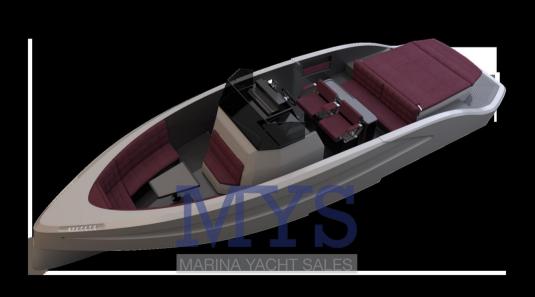

# Description

MACAN 28 can also be produced in the Touring version.

One of the greatest advantages of aluminum construction is that it is able to fully realize the owner's wishes, also in terms of design and design.

Each MACAN BOATS is one of a kind and knows how to distinguish itself from other boats in the same category, with a dynamic appearance, an elegant charm and at the same time with high power performance while maintaining maximum maneuverability on the water.