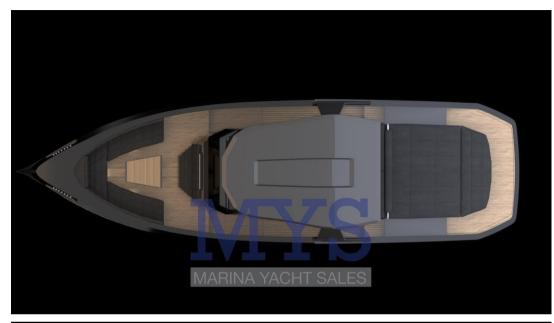

# Description

MACAN 28 can also be produced in the Touring version.

One of the greatest advantages of aluminum construction is that it is able to fully realize the owner's wishes, also in terms of design and design.

Each MACAN BOATS is one of a kind and knows how to distinguish itself from other boats in the same category, with a dynamic appearance, an elegant charm and at the same time with high power performance while maintaining maximum maneuverability on the water.

9

**ENGINE MANUFACTURER** 

Mercruiser V8 6.2L 300 Trasmissione BRAVO III

**CURRENT LOCATION** 

| Ge | n | 0 | ra |   |
|----|---|---|----|---|
| uc |   | ┗ | ·  | П |

Italia

TYPE BRAND MODEL 28 touring Motorboat macan boats