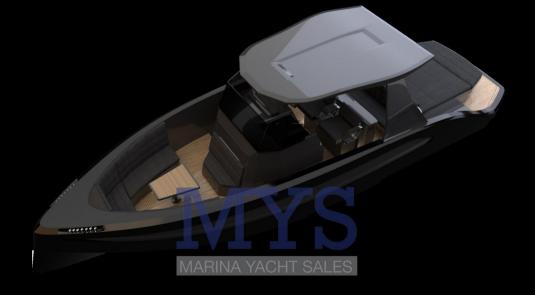

# Description

MACAN 28 can also be produced in the Touring version.

One of the greatest advantages of aluminum construction is that it is able to fully realize the owner's wishes, also in terms of design and design.

Each MACAN BOATS is one of a kind and knows how to distinguish itself from other boats in the same category, with a dynamic appearance, an elegant charm and at the same time with high power performance while maintaining maximum maneuverability on the water.