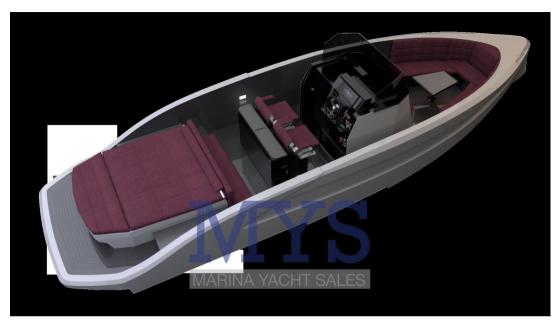

# Description

MACAN 28 can also be produced in the Touring version.

One of the greatest advantages of aluminum construction is that it is able to fully realize the owner's wishes, also in terms of design and design.

Each MACAN BOATS is one of a kind and knows how to distinguish itself from other boats in the same category, with a dynamic appearance, an elegant charm and at the same time with high power performance while maintaining maximum maneuverability on the water.