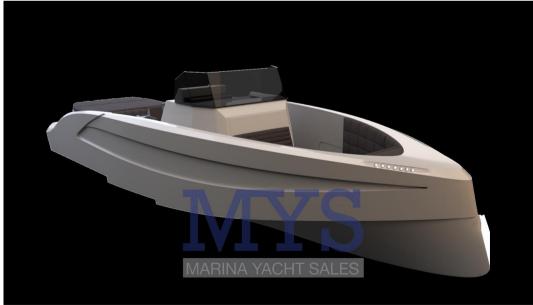

# Description

MACAN 28 can also be produced in the Touring version.

One of the greatest advantages of aluminum construction is that it is able to fully realize the owner's wishes, also in terms of design and design.

Each MACAN BOATS is one of a kind and knows how to distinguish itself from other boats in the same category, with a dynamic appearance, an elegant charm and at the same time with high power performance while maintaining maximum maneuverability on the water.