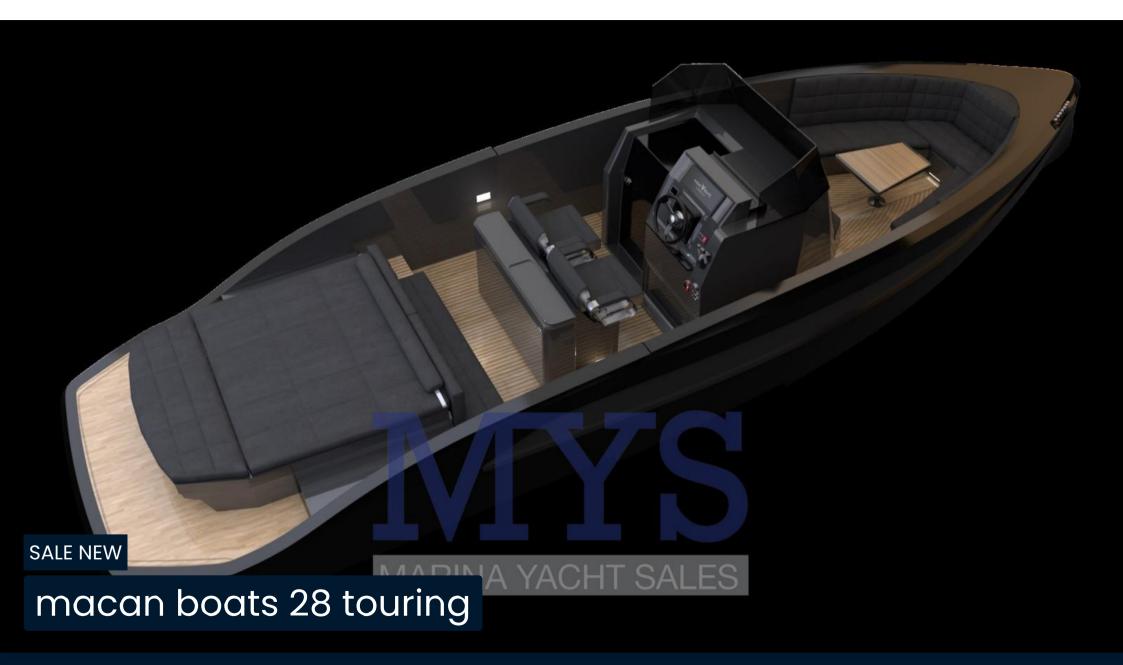

# Description

MACAN 28 can also be produced in the Touring version.

One of the greatest advantages of aluminum construction is that it is able to fully realize the owner's wishes, also in terms of design and design.

Each MACAN BOATS is one of a kind and knows how to distinguish itself from other boats in the same category, with a dynamic appearance, an elegant charm and at the same time with high power performance while maintaining maximum maneuverability on the water.

9

**ENGINE MANUFACTURER** 

Mercruiser V8 6.2L 300 Trasmissione BRAVO III

**CURRENT LOCATION** 

| Ge | n | 0 | ra |   |
|----|---|---|----|---|
| uc |   | ┗ | ·  | П |

Italia

TYPE BRAND MODEL 28 touring Motorboat macan boats