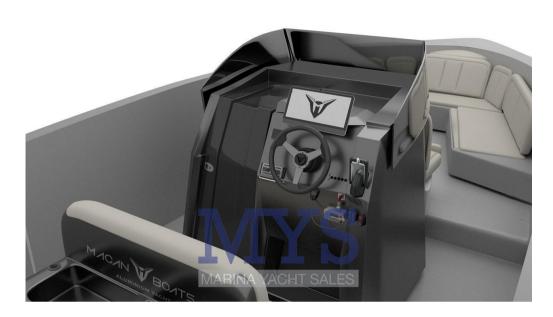

1

**HORSE POWER** 

1X 300 CV

LENGTH

8.50

DRAFT

0.80

**GUESTS CRUISING** 

9

**ENGINE MANUFACTURER** 

Mercruiser V8 6.2L 300 Trasmissione BRAVO III



**CURRENT LOCATION** 

| Ge | n | 0 | ra |   |
|----|---|---|----|---|
| uc |   | ┗ | ·  | П |

Italia

TYPE BRAND MODEL 28 touring Motorboat macan boats

**GUESTS CRUISING** 9

**Dimensions / Performance** 

CRUISING SPEED (ND) TOP SPEED (ND) FUEL CAPACITY (L) WEIGHT (T) 2155.00 35 260 44

### **Building / facilities**

BATHROOM(S) **HULL MATERIAL** DECK MATERIAL **HULL COLOR Aluminum** Aluminum Bianco

#### **Engine room**

NUMBER OF ENGINES HORSE POWER (CV) **ENGINE** Mercruiser V8 6.2L 300 1 x 300 trasmissione BRAVO III

# Inox

## **Navigation equipment**

**ANCHOR** 

**PROPULSION**