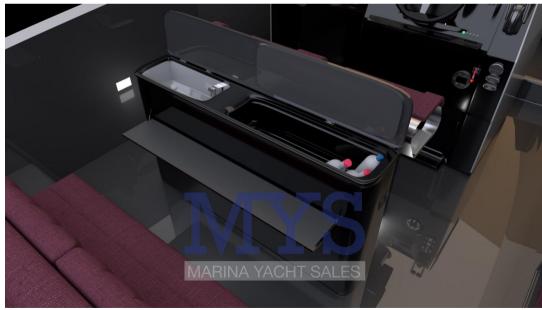

Technical compartment with WC

**BASIC TOOLS** 

2 batteries

12v power sockets

LED ambient light

Navigation lights

Led courtesy lights