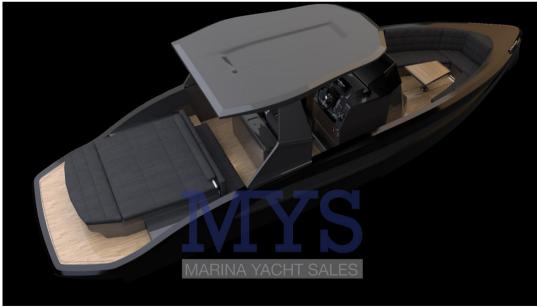

# Description

MACAN 28 can also be produced in the Touring version.

One of the greatest advantages of aluminum construction is that it is able to fully realize the owner's wishes, also in terms of design and design.

Each MACAN BOATS is one of a kind and knows how to distinguish itself from other boats in the same category, with a dynamic appearance, an elegant charm and at the same time with high power performance while maintaining maximum maneuverability on the water.

9

**ENGINE MANUFACTURER** 

Mercruiser V8 6.2L 300 Trasmissione BRAVO III

**CURRENT LOCATION** 

| Ge | n | 0 | ra |   |
|----|---|---|----|---|
| uc |   | ┗ | ·  | П |

Italia

TYPE BRAND MODEL 28 touring Motorboat macan boats