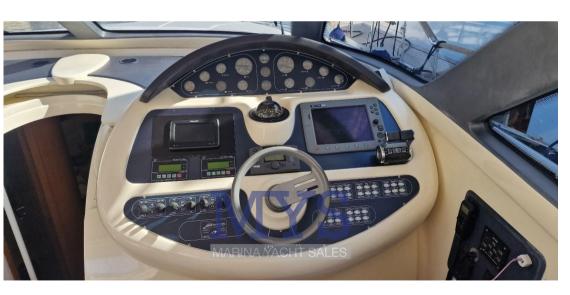

#### DESCRIPTION

Forward of the large saloon is the owner's cabin with private bathroom. Towards the stern there are the 2 guest cabins and a second toilet. Helm station: on the starboard side of the cockpit, served as a 2-seater sofa. Ergonomic helm station with engine instrumentation, VHF radiotelephone, plotter with GPS, echo sounder, compass, autopilot with GPS interface Chart area: on the tables in the cockpit and in the internal saloon Kitchen area: located in the middle area of the boat, on the starboard side. Base and wall units in fine wood; hotplate; microwave; Cabinet with 270 litre fridge/freezer.