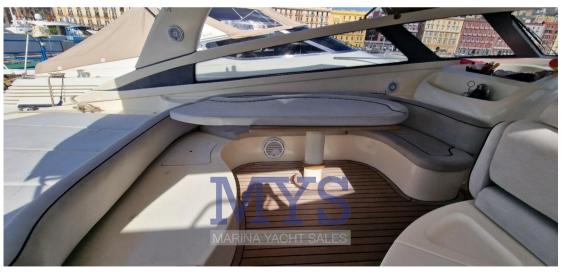

#### DESCRIPTION

Forward of the large saloon is the owner's cabin with private bathroom. Towards the stern there are the 2 guest cabins and a second toilet. Helm station: on the starboard side of the cockpit, served as a 2-seater sofa. Ergonomic helm station with engine instrumentation, VHF radiotelephone, plotter with GPS, echo sounder, compass, autopilot with GPS interface Chart area: on the tables in the cockpit and in the internal saloon Kitchen area: located in the middle area of the boat, on the starboard side. Base and wall units in fine wood; hotplate; microwave; Cabinet with 270 litre fridge/freezer.