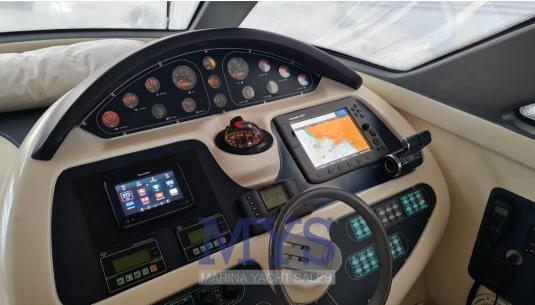

#### DESCRIPTION

Forward of the large saloon is the owner's cabin with private bathroom. Towards the stern there are the 2 guest cabins and a second toilet. Helm station: on the starboard side of the cockpit, served as a 2-seater sofa. Ergonomic helm station with engine instrumentation, VHF radiotelephone, plotter with GPS, echo sounder, compass, autopilot with GPS interface Chart area: on the tables in the cockpit and in the internal saloon Kitchen area: located in the middle area of the boat, on the starboard side. Base and wall units in fine wood; hotplate; microwave; Cabinet with 270 litre fridge/freezer.