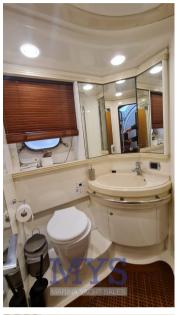

#### DESCRIPTION

Forward of the large saloon is the owner's cabin with private bathroom. Towards the stern there are the 2 guest cabins and a second toilet. Helm station: on the starboard side of the cockpit, served as a 2-seater sofa. Ergonomic helm station with engine instrumentation, VHF radiotelephone, plotter with GPS, echo sounder, compass, autopilot with GPS interface Chart area: on the tables in the cockpit and in the internal saloon Kitchen area: located in the middle area of the boat, on the starboard side. Base and wall units in fine wood; hotplate; microwave; Cabinet with 270 litre fridge/freezer.

### **INTERIORS**

1 Owner's cabin with en-suite bathroom and shower

2 Flat 2-bed guest cabins

1 Bathroom with shower

1 Crew cabin with bathroom and shower

1 Dinette with seat and table