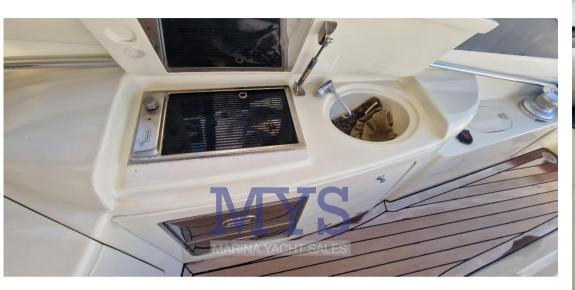

#### DESCRIPTION

Forward of the large saloon is the owner's cabin with private bathroom. Towards the stern there are the 2 guest cabins and a second toilet. Helm station: on the starboard side of the cockpit, served as a 2-seater sofa. Ergonomic helm station with engine instrumentation, VHF radiotelephone, plotter with GPS, echo sounder, compass, autopilot with GPS interface Chart area: on the tables in the cockpit and in the internal saloon Kitchen area: located in the middle area of the boat, on the starboard side. Base and wall units in fine wood; hotplate; microwave; Cabinet with 270 litre fridge/freezer.