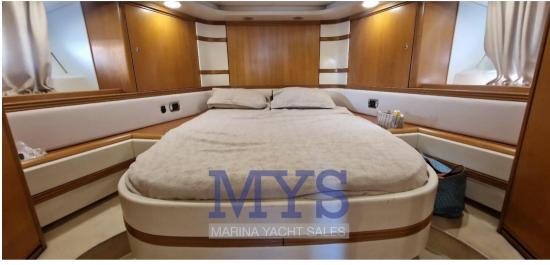

#### DESCRIPTION

Forward of the large saloon is the owner's cabin with private bathroom. Towards the stern there are the 2 guest cabins and a second toilet. Helm station: on the starboard side of the cockpit, served as a 2-seater sofa. Ergonomic helm station with engine instrumentation, VHF radiotelephone, plotter with GPS, echo sounder, compass, autopilot with GPS interface Chart area: on the tables in the cockpit and in the internal saloon Kitchen area: located in the middle area of the boat, on the starboard side. Base and wall units in fine wood; hotplate; microwave; Cabinet with 270 litre fridge/freezer.

### **INTERIORS**

1 Owner's cabin with en-suite bathroom and shower

2 Flat 2-bed guest cabins

1 Bathroom with shower

1 Crew cabin with bathroom and shower

1 Dinette with seat and table