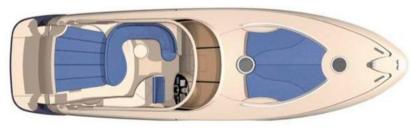

#### DESCRIPTION

Forward of the large saloon is the owner's cabin with private bathroom. Towards the stern there are the 2 guest cabins and a second toilet. Helm station: on the starboard side of the cockpit, served as a 2-seater sofa. Ergonomic helm station with engine instrumentation, VHF radiotelephone, plotter with GPS, echo sounder, compass, autopilot with GPS interface Chart area: on the tables in the cockpit and in the internal saloon Kitchen area: located in the middle area of the boat, on the starboard side. Base and wall units in fine wood; hotplate; microwave; Cabinet with 270 litre fridge/freezer.

### **INTERIORS**

1 Owner's cabin with en-suite bathroom and shower

2 Flat 2-bed guest cabins

1 Bathroom with shower

1 Crew cabin with bathroom and shower

1 Dinette with seat and table