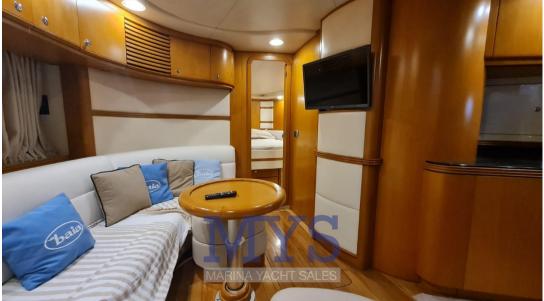

#### DESCRIPTION

Forward of the large saloon is the owner's cabin with private bathroom. Towards the stern there are the 2 guest cabins and a second toilet. Helm station: on the starboard side of the cockpit, served as a 2-seater sofa. Ergonomic helm station with engine instrumentation, VHF radiotelephone, plotter with GPS, echo sounder, compass, autopilot with GPS interface Chart area: on the tables in the cockpit and in the internal saloon Kitchen area: located in the middle area of the boat, on the starboard side. Base and wall units in fine wood; hotplate; microwave; Cabinet with 270 litre fridge/freezer.

### **INTERIORS**

1 Owner's cabin with en-suite bathroom and shower

2 Flat 2-bed guest cabins

1 Bathroom with shower

1 Crew cabin with bathroom and shower

1 Dinette with seat and table