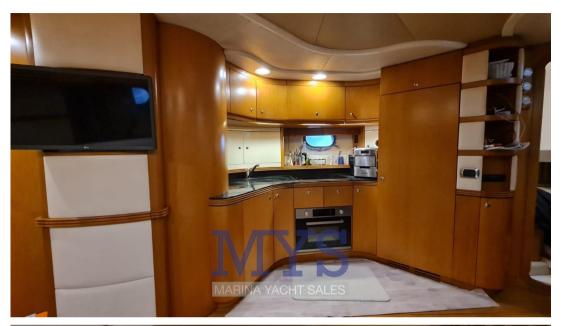

#### DESCRIPTION

Forward of the large saloon is the owner's cabin with private bathroom. Towards the stern there are the 2 guest cabins and a second toilet. Helm station: on the starboard side of the cockpit, served as a 2-seater sofa. Ergonomic helm station with engine instrumentation, VHF radiotelephone, plotter with GPS, echo sounder, compass, autopilot with GPS interface Chart area: on the tables in the cockpit and in the internal saloon Kitchen area: located in the middle area of the boat, on the starboard side. Base and wall units in fine wood; hotplate; microwave; Cabinet with 270 litre fridge/freezer.