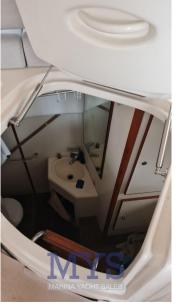

#### DESCRIPTION

Forward of the large saloon is the owner's cabin with private bathroom. Towards the stern there are the 2 guest cabins and a second toilet. Helm station: on the starboard side of the cockpit, served as a 2-seater sofa. Ergonomic helm station with engine instrumentation, VHF radiotelephone, plotter with GPS, echo sounder, compass, autopilot with GPS interface Chart area: on the tables in the cockpit and in the internal saloon Kitchen area: located in the middle area of the boat, on the starboard side. Base and wall units in fine wood; hotplate; microwave; Cabinet with 270 litre fridge/freezer.

### **INTERIORS**

1 Owner's cabin with en-suite bathroom and shower

2 Flat 2-bed guest cabins

1 Bathroom with shower

1 Crew cabin with bathroom and shower

1 Dinette with seat and table