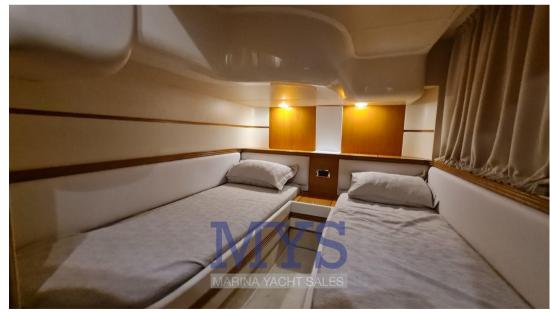

#### DESCRIPTION

Forward of the large saloon is the owner's cabin with private bathroom. Towards the stern there are the 2 guest cabins and a second toilet. Helm station: on the starboard side of the cockpit, served as a 2-seater sofa. Ergonomic helm station with engine instrumentation, VHF radiotelephone, plotter with GPS, echo sounder, compass, autopilot with GPS interface Chart area: on the tables in the cockpit and in the internal saloon Kitchen area: located in the middle area of the boat, on the starboard side. Base and wall units in fine wood; hotplate; microwave; Cabinet with 270 litre fridge/freezer.

### **INTERIORS**

1 Owner's cabin with en-suite bathroom and shower

2 Flat 2-bed guest cabins

1 Bathroom with shower

1 Crew cabin with bathroom and shower

1 Dinette with seat and table