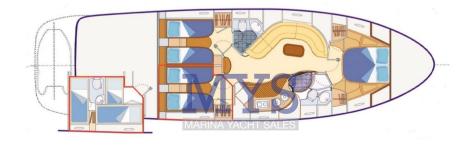

#### DESCRIPTION

Forward of the large saloon is the owner's cabin with private bathroom. Towards the stern there are the 2 guest cabins and a second toilet. Helm station: on the starboard side of the cockpit, served as a 2-seater sofa. Ergonomic helm station with engine instrumentation, VHF radiotelephone, plotter with GPS, echo sounder, compass, autopilot with GPS interface Chart area: on the tables in the cockpit and in the internal saloon Kitchen area: located in the middle area of the boat, on the starboard side. Base and wall units in fine wood; hotplate; microwave; Cabinet with 270 litre fridge/freezer.

### **INTERIORS**

1 Owner's cabin with en-suite bathroom and shower

2 Flat 2-bed guest cabins

1 Bathroom with shower

1 Crew cabin with bathroom and shower

1 Dinette with seat and table