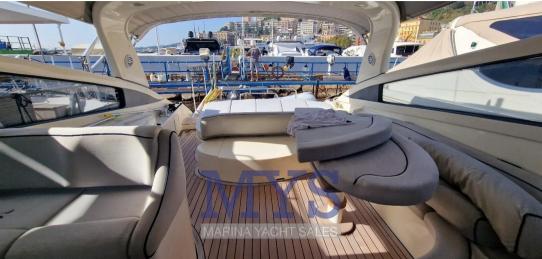

#### DESCRIPTION

Forward of the large saloon is the owner's cabin with private bathroom. Towards the stern there are the 2 guest cabins and a second toilet. Helm station: on the starboard side of the cockpit, served as a 2-seater sofa. Ergonomic helm station with engine instrumentation, VHF radiotelephone, plotter with GPS, echo sounder, compass, autopilot with GPS interface Chart area: on the tables in the cockpit and in the internal saloon Kitchen area: located in the middle area of the boat, on the starboard side. Base and wall units in fine wood; hotplate; microwave; Cabinet with 270 litre fridge/freezer.

### **INTERIORS**

1 Owner's cabin with en-suite bathroom and shower

2 Flat 2-bed guest cabins

1 Bathroom with shower

1 Crew cabin with bathroom and shower

1 Dinette with seat and table