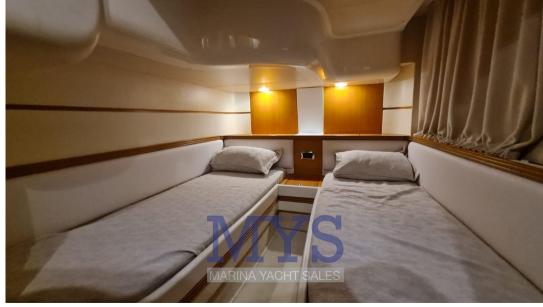

#### DESCRIPTION

Forward of the large saloon is the owner's cabin with private bathroom. Towards the stern there are the 2 guest cabins and a second toilet. Helm station: on the starboard side of the cockpit, served as a 2-seater sofa. Ergonomic helm station with engine instrumentation, VHF radiotelephone, plotter with GPS, echo sounder, compass, autopilot with GPS interface Chart area: on the tables in the cockpit and in the internal saloon Kitchen area: located in the middle area of the boat, on the starboard side. Base and wall units in fine wood; hotplate; microwave; Cabinet with 270 litre fridge/freezer.

### **INTERIORS**

1 Owner's cabin with en-suite bathroom and shower

2 Flat 2-bed guest cabins

1 Bathroom with shower

1 Crew cabin with bathroom and shower

1 Dinette with seat and table