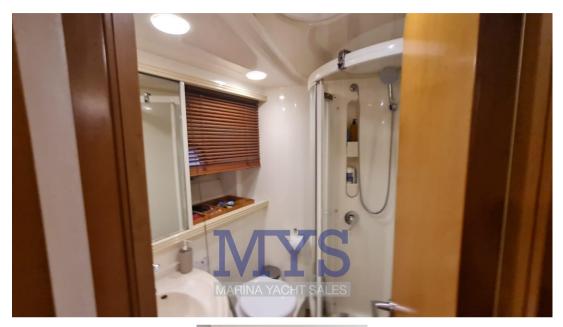

#### DESCRIPTION

Forward of the large saloon is the owner's cabin with private bathroom. Towards the stern there are the 2 guest cabins and a second toilet. Helm station: on the starboard side of the cockpit, served as a 2-seater sofa. Ergonomic helm station with engine instrumentation, VHF radiotelephone, plotter with GPS, echo sounder, compass, autopilot with GPS interface Chart area: on the tables in the cockpit and in the internal saloon Kitchen area: located in the middle area of the boat, on the starboard side. Base and wall units in fine wood; hotplate; microwave; Cabinet with 270 litre fridge/freezer.

### **INTERIORS**

1 Owner's cabin with en-suite bathroom and shower

2 Flat 2-bed guest cabins

1 Bathroom with shower

1 Crew cabin with bathroom and shower

1 Dinette with seat and table