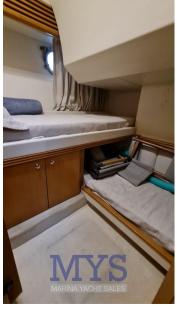

#### DESCRIPTION

Forward of the large saloon is the owner's cabin with private bathroom. Towards the stern there are the 2 guest cabins and a second toilet. Helm station: on the starboard side of the cockpit, served as a 2-seater sofa. Ergonomic helm station with engine instrumentation, VHF radiotelephone, plotter with GPS, echo sounder, compass, autopilot with GPS interface Chart area: on the tables in the cockpit and in the internal saloon Kitchen area: located in the middle area of the boat, on the starboard side. Base and wall units in fine wood; hotplate; microwave; Cabinet with 270 litre fridge/freezer.

### **INTERIORS**

1 Owner's cabin with en-suite bathroom and shower

2 Flat 2-bed guest cabins

1 Bathroom with shower

1 Crew cabin with bathroom and shower

1 Dinette with seat and table