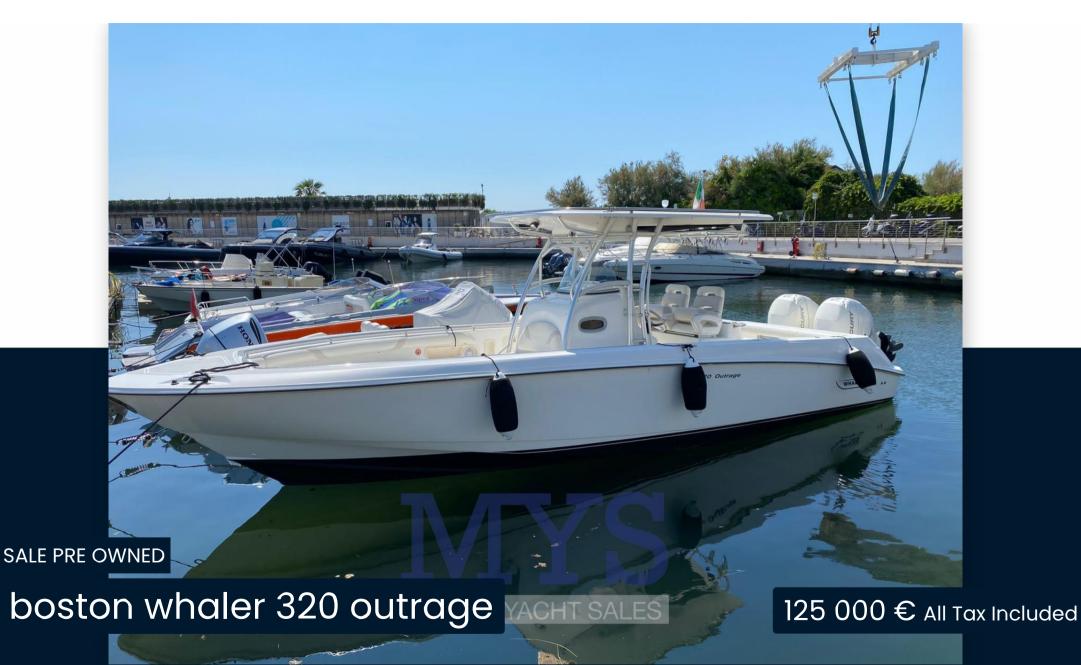

# Description

Well-known American Fisherman always highly appreciated by fishing lovers. Fast and comfortable, a walkaround to be experienced that will make your days at sea and small cruises special. Boat well maintained and used only in August.

14

**ENGINE MANUFACTURER** 

Mercury Verado F250 CXXL

**HORSE POWER** 

2 X 250 CV

| 60 | - | _ | -   | ı |
|----|---|---|-----|---|
| ue |   | œ | TU. | П |

TYPE BRAND MODEL GUESTS CRUISING

Motorboat boston whaler 320 outrage 14