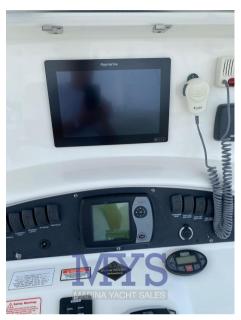

Compass

Electronic motor control

On-board computer

Chain odometer

Odometer

DSC VHF Navman 7200

Axion echo sounder

Hydraulic flaps

**GPS Axion** 

## Electricity / air conditioning

**ENGINE BATTERY** 

RAFT

| Navigation equipm  | ent                |       |             |  |
|--------------------|--------------------|-------|-------------|--|
| GPS                | NAVIGATION COMPASS | SONAR | SPEEDOMETER |  |
| ANCHOR             |                    |       |             |  |
| Deck equipment     |                    |       |             |  |
| DECK SHOWER        |                    |       |             |  |
| Safety equipment / | miscellaneous      |       |             |  |
| LIFE               | BILGE PUMP         |       |             |  |