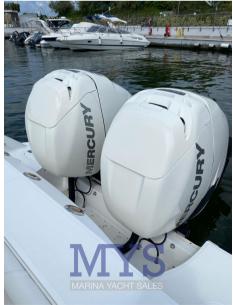

14

**ENGINE MANUFACTURER** 

Mercury Verado F250 CXXL

**HORSE POWER** 

2 X 250 CV

| 60 | - | _ | -   | ı |
|----|---|---|-----|---|
| ue |   | œ | TU. | П |

TYPE BRAND MODEL GUESTS CRUISING

Motorboat boston whaler 320 outrage 14

### **Engine room**

ENGINE NUMBER OF ENGINES HORSE POWER (CV) ENGINE HOURS

Mercury Verado F250 CXXL 2 x 250 650