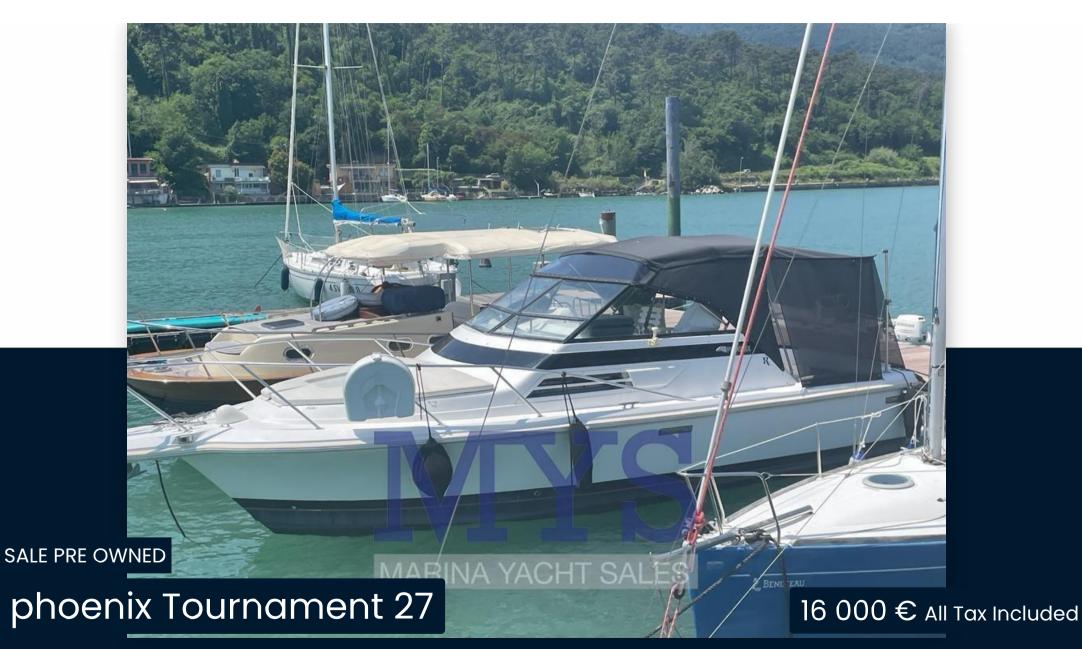

## Description

American Fisherman characterized by a large cockpit ideal for fishing. Pleasant interior. Deep V hull that guarantees excellent seaworthiness. Also ideal for pleasure for short cruises and / or day trips with family and friends.

TYPE
Motorboat
CURRENT LOCATION

phoenix

MODEL

Tournament 27

**GUESTS CRUISING** 

10