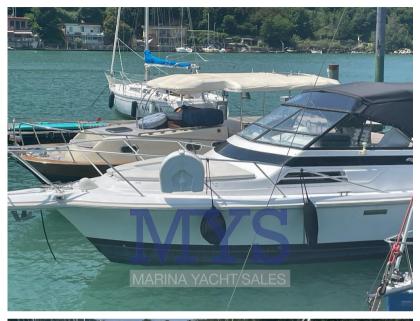

## Description

American Fisherman characterized by a large cockpit ideal for fishing. Pleasant interior. Deep V hull that guarantees excellent seaworthiness. Also ideal for pleasure for short cruises and / or day trips with family and friends.