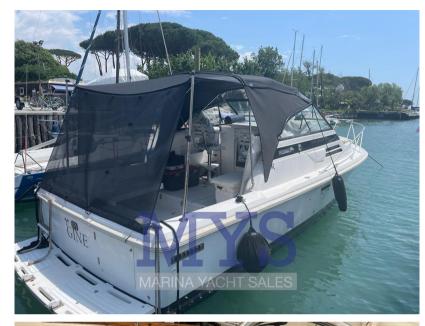

## Description

American Fisherman characterized by a large cockpit ideal for fishing. Pleasant interior. Deep V hull that guarantees excellent seaworthiness. Also ideal for pleasure for short cruises and / or day trips with family and friends.

## Electricity / air conditioning

**ENGINE BATTERY** 

BATTERY CHARGER

| Navigation equipment  |                    |       |        |  |  |  |  |
|-----------------------|--------------------|-------|--------|--|--|--|--|
| VHF                   | NAVIGATION COMPASS | SONAR | ANCHOR |  |  |  |  |
| Galley / Laundry / En | tertainment        |       |        |  |  |  |  |
| FRIDGE                |                    |       |        |  |  |  |  |
| Deck equipment        |                    |       |        |  |  |  |  |
| DECK SHOWER           | CANOPY             |       |        |  |  |  |  |
| Safety equipment / r  | miscellaneous      |       |        |  |  |  |  |
| LIFE                  | BILGE PUMP         |       |        |  |  |  |  |