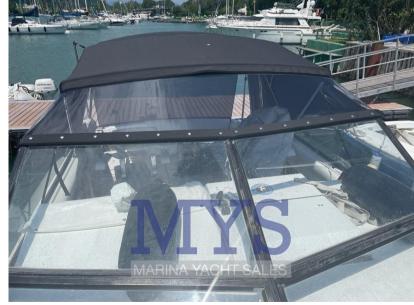

## Description

American Fisherman characterized by a large cockpit ideal for fishing. Pleasant interior. Deep V hull that guarantees excellent seaworthiness. Also ideal for pleasure for short cruises and / or day trips with family and friends.

## Electricity / air conditioning

**ENGINE BATTERY** 

BATTERY CHARGER

| Navigation equipment  |                    |       |        |  |  |  |  |
|-----------------------|--------------------|-------|--------|--|--|--|--|
| VHF                   | NAVIGATION COMPASS | SONAR | ANCHOR |  |  |  |  |
| Galley / Laundry / En | tertainment        |       |        |  |  |  |  |
| FRIDGE                |                    |       |        |  |  |  |  |
| Deck equipment        |                    |       |        |  |  |  |  |
| DECK SHOWER           | CANOPY             |       |        |  |  |  |  |
| Safety equipment / r  | miscellaneous      |       |        |  |  |  |  |
| LIFE                  | BILGE PUMP         |       |        |  |  |  |  |