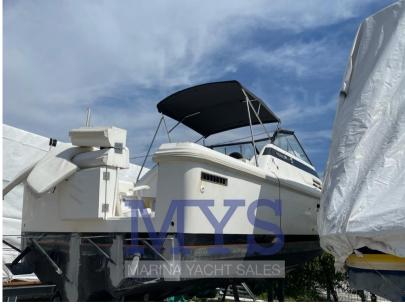

## Description

American Fisherman characterized by a large cockpit ideal for fishing. Pleasant interior. Deep V hull that guarantees excellent seaworthiness. Also ideal for pleasure for short cruises and / or day trips with family and friends.