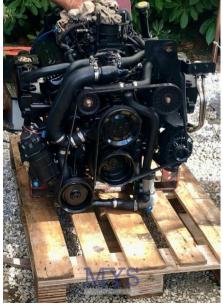

1

**ENGINE MANUFACTURER** 

Mercruiser MAG MPI 350

**HORSE POWER** 

2 X 350 CV

LENGTH

9.00

DRAFT

#### **Engine room**

ENGINE Mercruiser MAG MPI 350

NUMBER OF ENGINES HORSE POWER (CV)  $2 \times 350$ 

ENGINE HOURS 500

PROPULSION

3 pale in bronzo