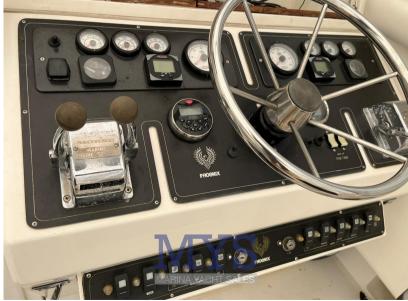

Convertible dinette with dining table

INSTRUMENTATION

Compass

Mercury Smart Craft On-Board Computer

koden 1200 sonar

Autopilot

Radio VHF

Batteries 4x150 Ah