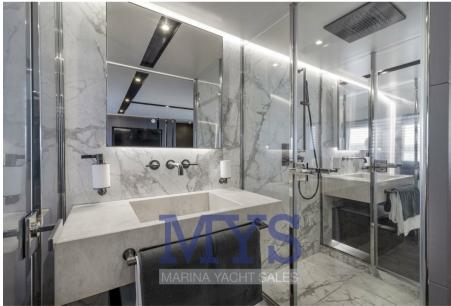

#### INTERIORS

4 Cabins, 4 Bathrooms, Crew Cabin

Forward cabin with double bed and en-suite bathroom

Right guest cabin with French double bed and bathroom

Guest cabin on the left with 2 single beds on the floor and bathroom