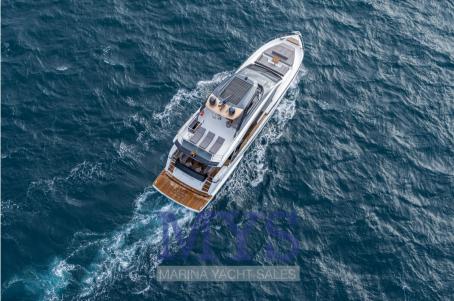

With an avant-garde design from bow to stern, this yacht with an overall length of twenty-five meters and a width of six meters, stands out for its large side windows and an innovative style of the main deck, where the galley is located.