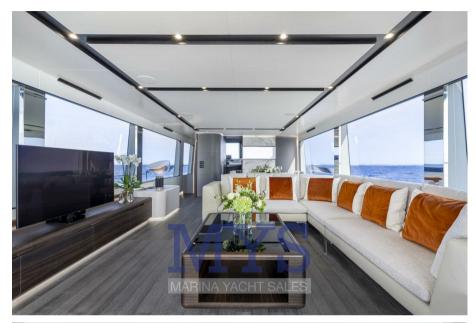

#### INTERIORS

4 Cabins, 4 Bathrooms, Crew Cabin

Forward cabin with double bed and en-suite bathroom

Right guest cabin with French double bed and bathroom

Guest cabin on the left with 2 single beds on the floor and bathroom