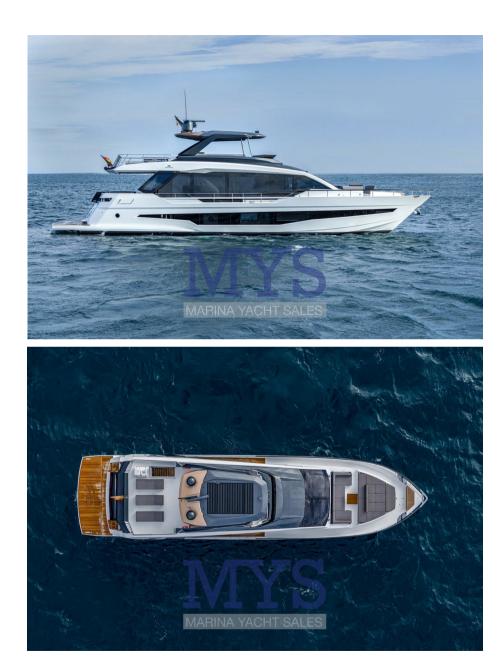

#### A MASTERPIECE OF THE SEA

"Less is more", but sometimes "more" can be functional and useful, creating an elegant and timeless design.

This is the case of our new yacht, where functionality is combined with aesthetics, which added to the sporty character makes our new AS8 a "Masterpiece of the Sea"

With an avant-garde design from bow to stern, this yacht with an overall length of twenty-five meters and a width of six meters, stands out for its large side windows and an innovative style of the main deck, where the galley is located.