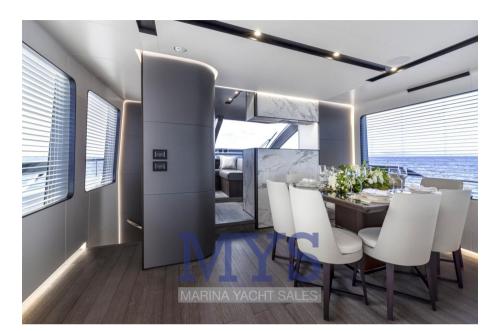

With an avant-garde design from bow to stern, this yacht with an overall length of twenty-five meters and a width of six meters, stands out for its large side windows and an innovative style of the main deck, where the galley is located.

#### INTERIORS

4 Cabins, 4 Bathrooms, Crew Cabin

Forward cabin with double bed and en-suite bathroom

Right guest cabin with French double bed and bathroom

Guest cabin on the left with 2 single beds on the floor and bathroom