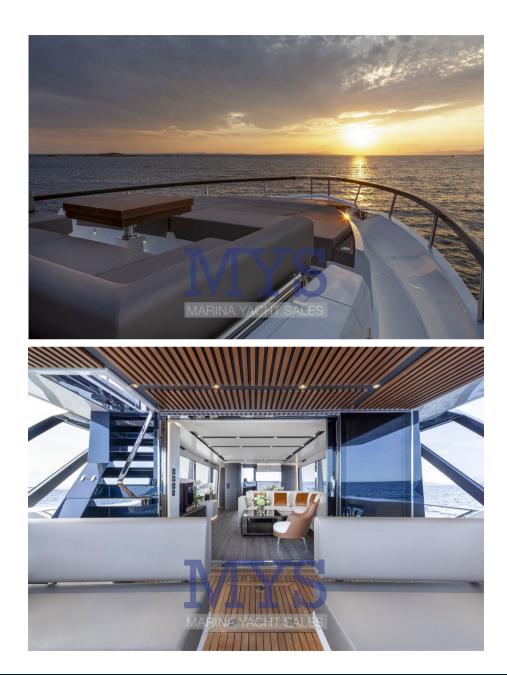

#### INTERIORS

4 Cabins, 4 Bathrooms, Crew Cabin

Forward cabin with double bed and en-suite bathroom

Right guest cabin with French double bed and bathroom

Guest cabin on the left with 2 single beds on the floor and bathroom