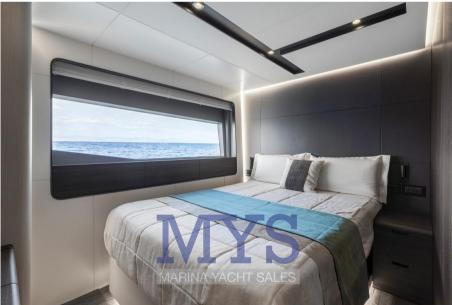

#### INTERIORS

4 Cabins, 4 Bathrooms, Crew Cabin

Forward cabin with double bed and en-suite bathroom

Right guest cabin with French double bed and bathroom

Guest cabin on the left with 2 single beds on the floor and bathroom