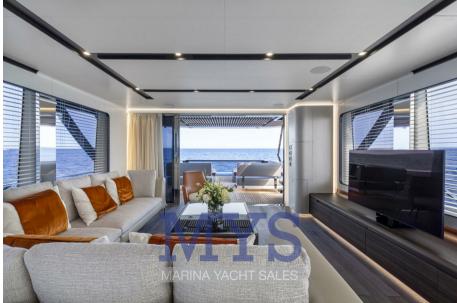

#### A MASTERPIECE OF THE SEA

"Less is more", but sometimes "more" can be functional and useful, creating an elegant and timeless design.

This is the case of our new yacht, where functionality is combined with aesthetics, which added to the sporty character makes our new AS8 a "Masterpiece of the Sea"

With an avant-garde design from bow to stern, this yacht with an overall length of twenty-five meters and a width of six meters, stands out for its large side windows and an innovative style of the main deck, where the galley is located.

#### INTERIORS

4 Cabins, 4 Bathrooms, Crew Cabin

Forward cabin with double bed and en-suite bathroom

Right guest cabin with French double bed and bathroom

Guest cabin on the left with 2 single beds on the floor and bathroom