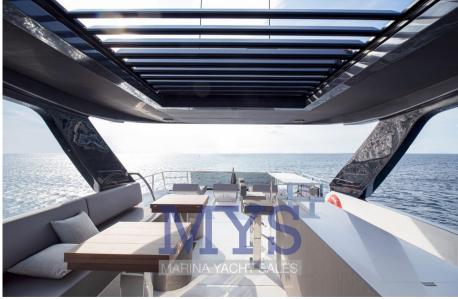

#### A MASTERPIECE OF THE SEA

"Less is more", but sometimes "more" can be functional and useful, creating an elegant and timeless design.

This is the case of our new yacht, where functionality is combined with aesthetics, which added to the sporty character makes our new AS8 a "Masterpiece of the Sea"

With an avant-garde design from bow to stern, this yacht with an overall length of twenty-five meters and a width of six meters, stands out for its large side windows and an innovative style of the main deck, where the galley is located.