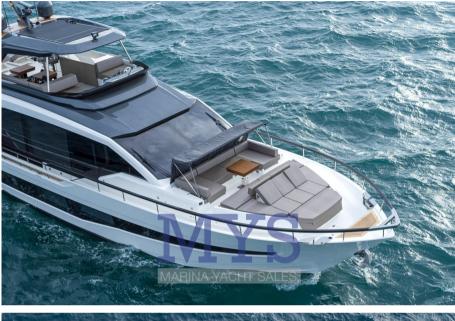

With an avant-garde design from bow to stern, this yacht with an overall length of twenty-five meters and a width of six meters, stands out for its large side windows and an innovative style of the main deck, where the galley is located.