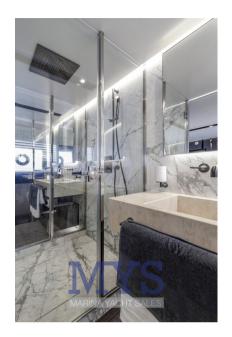

#### INTERIORS

4 Cabins, 4 Bathrooms, Crew Cabin

Forward cabin with double bed and en-suite bathroom

Right guest cabin with French double bed and bathroom

Guest cabin on the left with 2 single beds on the floor and bathroom