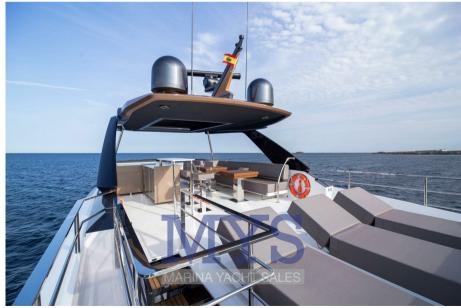

#### A MASTERPIECE OF THE SEA

"Less is more", but sometimes "more" can be functional and useful, creating an elegant and timeless design.

This is the case of our new yacht, where functionality is combined with aesthetics, which added to the sporty character makes our new AS8 a "Masterpiece of the Sea"

With an avant-garde design from bow to stern, this yacht with an overall length of twenty-five meters and a width of six meters, stands out for its large side windows and an innovative style of the main deck, where the galley is located.