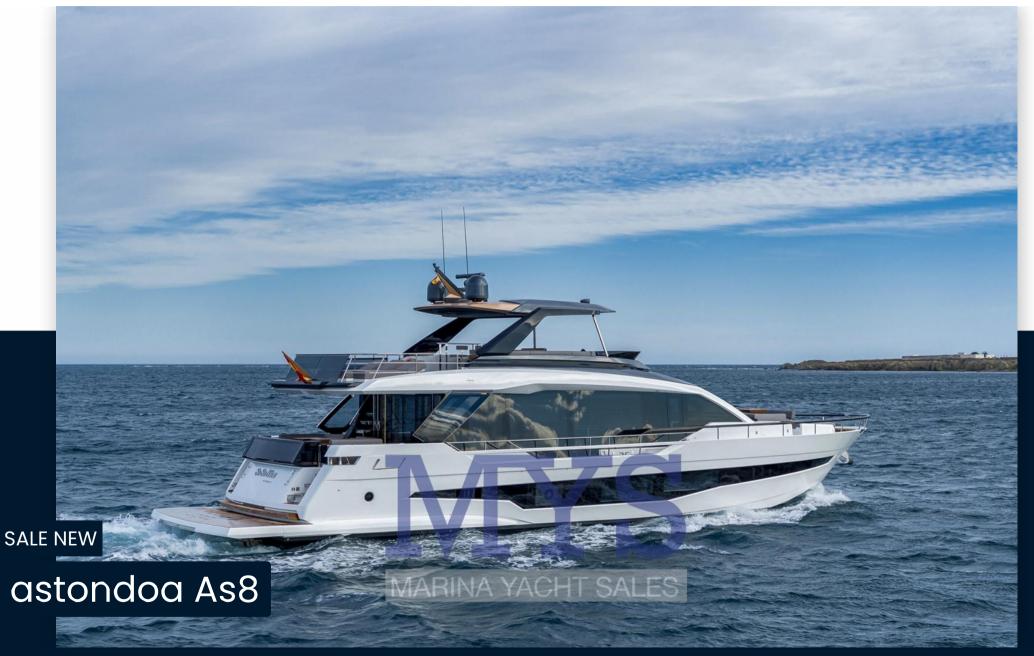

#### A MASTERPIECE OF THE SEA

"Less is more", but sometimes "more" can be functional and useful, creating an elegant and timeless design.

This is the case of our new yacht, where functionality is combined with aesthetics, which added to the sporty character makes our new AS8 a "Masterpiece of the Sea"

With an avant-garde design from bow to stern, this yacht with an overall length of twenty-five meters and a width of six meters, stands out for its large side windows and an innovative style of the main deck, where the galley is located.