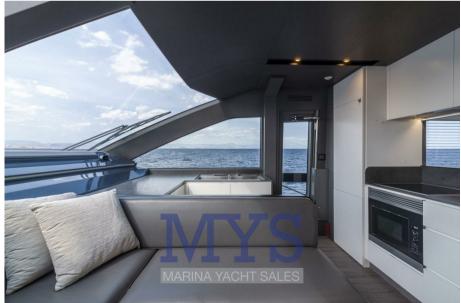

With an avant-garde design from bow to stern, this yacht with an overall length of twenty-five meters and a width of six meters, stands out for its large side windows and an innovative style of the main deck, where the galley is located.