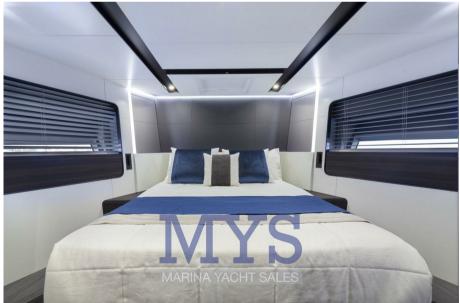

#### INTERIORS

4 Cabins, 4 Bathrooms, Crew Cabin

Forward cabin with double bed and en-suite bathroom

Right guest cabin with French double bed and bathroom

Guest cabin on the left with 2 single beds on the floor and bathroom