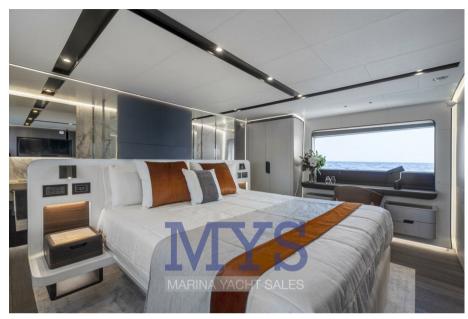

#### INTERIORS

4 Cabins, 4 Bathrooms, Crew Cabin

Forward cabin with double bed and en-suite bathroom

Right guest cabin with French double bed and bathroom

Guest cabin on the left with 2 single beds on the floor and bathroom