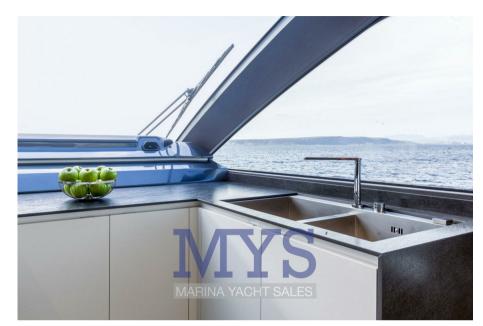

With an avant-garde design from bow to stern, this yacht with an overall length of twenty-five meters and a width of six meters, stands out for its large side windows and an innovative style of the main deck, where the galley is located.