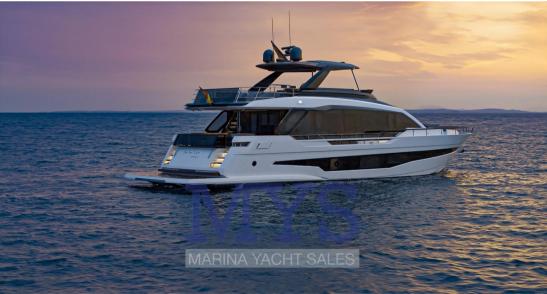

#### A MASTERPIECE OF THE SEA

"Less is more", but sometimes "more" can be functional and useful, creating an elegant and timeless design.

This is the case of our new yacht, where functionality is combined with aesthetics, which added to the sporty character makes our new AS8 a "Masterpiece of the Sea"

With an avant-garde design from bow to stern, this yacht with an overall length of twenty-five meters and a width of six meters, stands out for its large side windows and an innovative style of the main deck, where the galley is located.