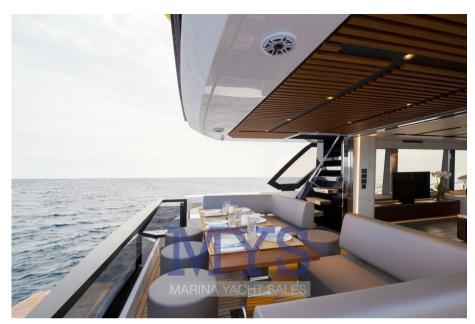

#### A MASTERPIECE OF THE SEA

"Less is more", but sometimes "more" can be functional and useful, creating an elegant and timeless design.

This is the case of our new yacht, where functionality is combined with aesthetics, which added to the sporty character makes our new AS8 a "Masterpiece of the Sea"

With an avant-garde design from bow to stern, this yacht with an overall length of twenty-five meters and a width of six meters, stands out for its large side windows and an innovative style of the main deck, where the galley is located.