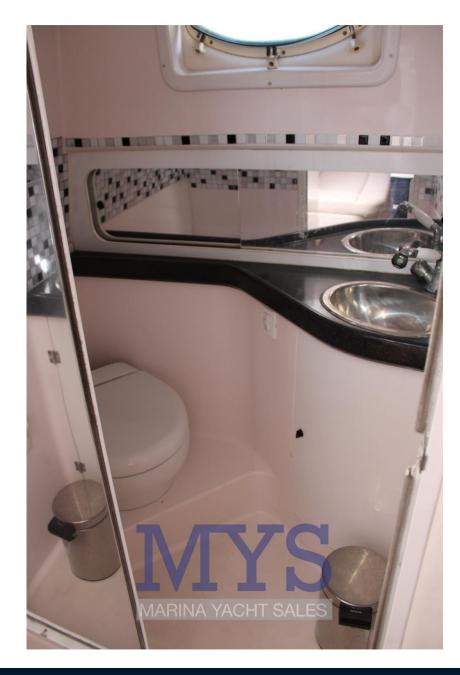

1 Bathroom with sink, shower and electric marine toilet

1 Kitchen complete with sink, fridge, microwave and ceramic hob

1 Living room with sofa and folding table

INSTRUMENTATION:

Engine alarm

Still

Electric motor compartment opening