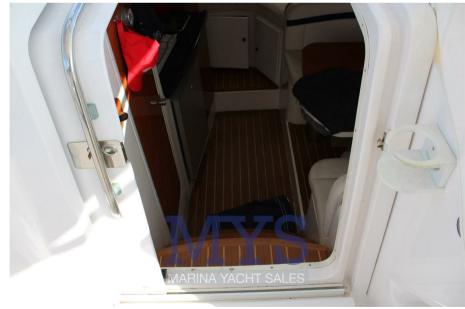

# Description

GORGEOUS AMERICAN FISCHERMAN FOR FUN FISHING TRIPS AND GREAT CRUISING COMFORT. OVERHAULED ENGINES

GOOD GENERAL CONDITIONS + AGENCY FEES. FOR INFO 3204728758 LUCIANO

**INTERIORS:** 

1 V-shaped double cabin in the bow

1 Bathroom with sink, shower and electric marine toilet

1 Kitchen complete with sink, fridge, microwave and ceramic hob

1 Living room with sofa and folding table

INSTRUMENTATION:

Engine alarm

Still

Electric motor compartment opening

**Autoclave** 

Speakers

Air conditioning

**Batteries** 

**Boiler** 