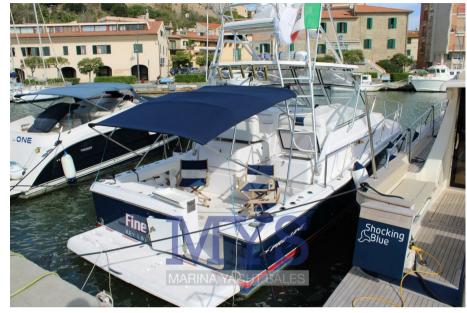

# Description

GORGEOUS AMERICAN FISCHERMAN FOR FUN FISHING TRIPS AND GREAT CRUISING COMFORT. OVERHAULED ENGINES

GOOD GENERAL CONDITIONS + AGENCY FEES. FOR INFO 3204728758 LUCIANO

**INTERIORS:** 

1 V-shaped double cabin in the bow

HORSE POWER

2 X 300 CV

TYPE BRAND MODEL GUESTS CRUISING
Motorboat pro-line 33 express 10

CURRENT LOCATION

Mar tirreno