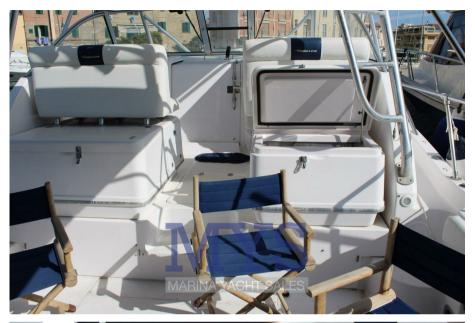

# Description

GORGEOUS AMERICAN FISCHERMAN FOR FUN FISHING TRIPS AND GREAT CRUISING COMFORT. OVERHAULED ENGINES

GOOD GENERAL CONDITIONS + AGENCY FEES. FOR INFO 3204728758 LUCIANO

**INTERIORS:** 

1 V-shaped double cabin in the bow

1 Bathroom with sink, shower and electric marine toilet

1 Kitchen complete with sink, fridge, microwave and ceramic hob

1 Living room with sofa and folding table

INSTRUMENTATION:

Engine alarm

Still

Electric motor compartment opening