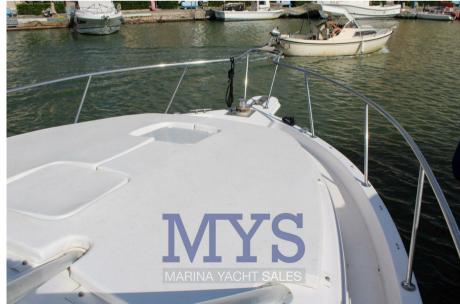

# Description

GORGEOUS AMERICAN FISCHERMAN FOR FUN FISHING TRIPS AND GREAT CRUISING COMFORT. OVERHAULED ENGINES

GOOD GENERAL CONDITIONS + AGENCY FEES. FOR INFO 3204728758 LUCIANO

**INTERIORS:** 

1 V-shaped double cabin in the bow

# **Specifications**

YEAR
2001

WIDTH
3.81

FUEL TANK CAPACITY

1100

**CABINS** 

1

**ENGINE MANUFACTURER** 

#### **Dimensions / Performance**

 WEIGHT (T)
 FUEL CAPACITY (L)
 CRUISING SPEED (ND)
 TOP SPEED (ND)

 6500.00
 1100
 20
 28