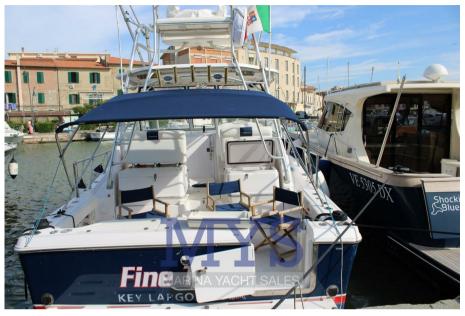

# Description

GORGEOUS AMERICAN FISCHERMAN FOR FUN FISHING TRIPS AND GREAT CRUISING COMFORT. OVERHAULED ENGINES

GOOD GENERAL CONDITIONS + AGENCY FEES. FOR INFO 3204728758 LUCIANO

**INTERIORS:** 

1 V-shaped double cabin in the bow

HORSE POWER

2 X 300 CV

TYPE BRAND MODEL GUESTS CRUISING
Motorboat pro-line 33 express 10

CURRENT LOCATION

Mar tirreno