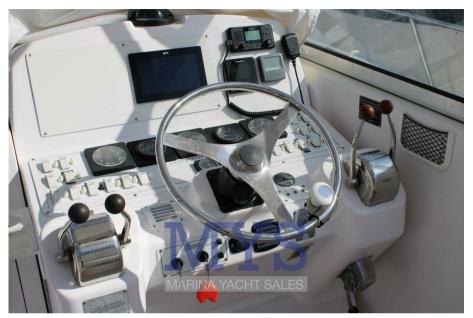

ar tirreno

#### **Dimensions / Performance**

 WEIGHT (T)
 FUEL CAPACITY (L)
 CRUISING SPEED (ND)
 TOP SPEED (ND)

 6500.00
 1100
 20
 28

### **Building / facilities**

HULL MATERIAL AMOUNT OF CABINS BERTHS BATHROOM(S)

Vetroresina 1 2 1

#### **Engine room**

FUEL
Yanmar

NUMBER OF ENGINES HORSE POWER (CV)
PROPULSION
FUEL
3 pale
Diesel

### Electricity / air conditioning

ENGINE BATTERY GENERATOR AIR CONDITIONING CHARGER

HEATING SYSTEM



| Nav | igati | ion ( | equi | pment |
|-----|-------|-------|------|-------|
|-----|-------|-------|------|-------|

GPS AUTO PILOT VHF NAVIGATION COMPASS

SONAR ANCHOR

## Galley/Laundry/Entertainment

MICROWAVE FRIDGE TV

#### **Deck equipment**

**BIMINI** 

## Safety equipment / miscellaneous

**BILGE PUMP**