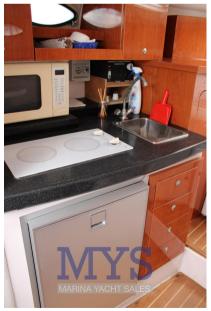

1 Bathroom with sink, shower and electric marine toilet

1 Kitchen complete with sink, fridge, microwave and ceramic hob

1 Living room with sofa and folding table

INSTRUMENTATION:

Engine alarm

Still

Electric motor compartment opening

## Galley/Laundry/Entertainment

MICROWAVE FRIDGE TV