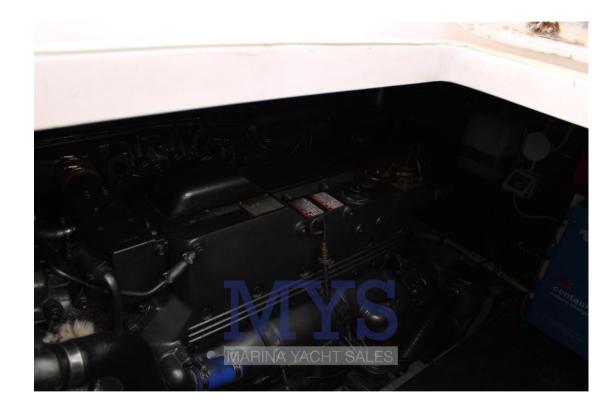

Yanmar

LENGTH

9.99

DRAFT

0.94

**GUESTS CRUISING** 

10

**BATHROOMS** 

HORSE POWER

2 X 300 CV

TYPE BRAND MODEL GUESTS CRUISING
Motorboat pro-line 33 express 10

CURRENT LOCATION

Mar tirreno

#### **Engine room**

FUEL
Yanmar

NUMBER OF ENGINES HORSE POWER (CV)
PROPULSION
FUEL
3 pale
Diesel