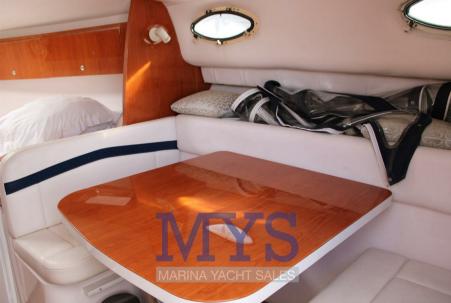

1 Bathroom with sink, shower and electric marine toilet

1 Kitchen complete with sink, fridge, microwave and ceramic hob

1 Living room with sofa and folding table

INSTRUMENTATION:

Engine alarm

Still

Electric motor compartment opening