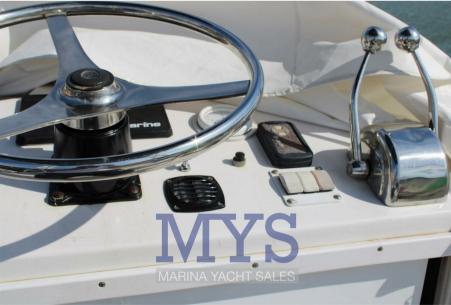

Mar tirreno

#### **Dimensions / Performance**

 WEIGHT (T)
 FUEL CAPACITY (L)
 CRUISING SPEED (ND)
 TOP SPEED (ND)

 6500.00
 1100
 20
 28

### **Building / facilities**

HULL MATERIAL AMOUNT OF CABINS BERTHS BATHROOM(S)

Vetroresina 1 2 1

#### **Engine room**

FUEL
Yanmar

NUMBER OF ENGINES HORSE POWER (CV)
PROPULSION
FUEL
3 pale
Diesel

### Electricity / air conditioning

ENGINE BATTERY GENERATOR AIR CONDITIONING CHARGER

HEATING SYSTEM



| Nav | igati | ion ( | equi | pment |
|-----|-------|-------|------|-------|
|-----|-------|-------|------|-------|

GPS AUTO PILOT VHF NAVIGATION COMPASS

SONAR ANCHOR

## Galley/Laundry/Entertainment

MICROWAVE FRIDGE TV

#### **Deck equipment**

**BIMINI** 

## Safety equipment / miscellaneous

**BILGE PUMP**