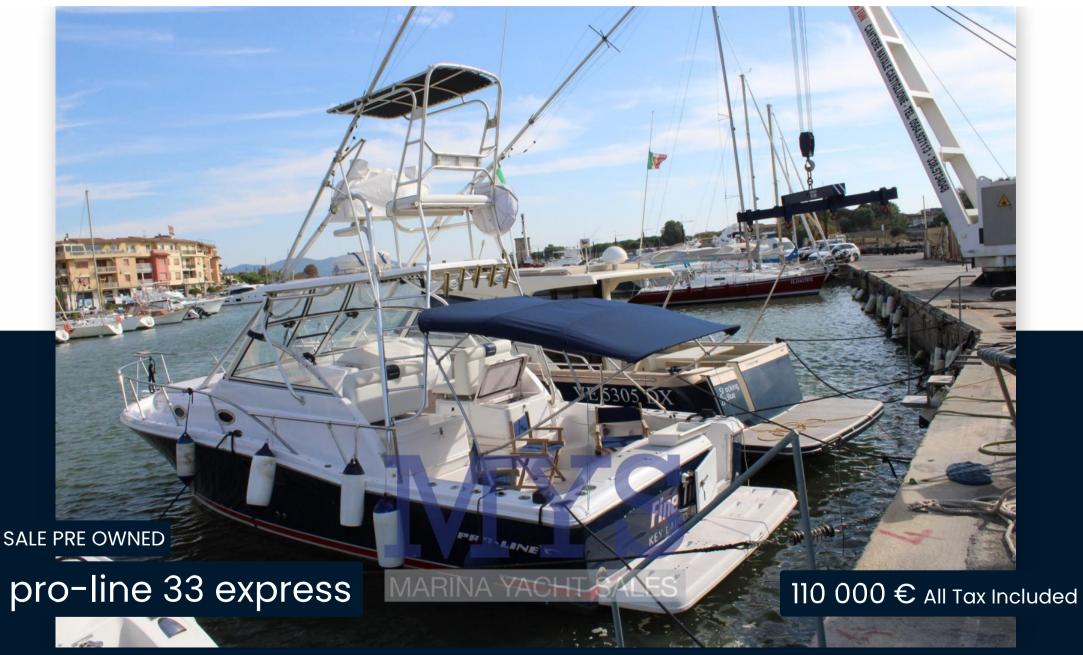

# Description

GORGEOUS AMERICAN FISCHERMAN FOR FUN FISHING TRIPS AND GREAT CRUISING COMFORT. OVERHAULED ENGINES

GOOD GENERAL CONDITIONS + AGENCY FEES. FOR INFO 3204728758 LUCIANO

**INTERIORS:** 

1 V-shaped double cabin in the bow

HORSE POWER

2 X 300 CV

TYPE BRAND MODEL GUESTS CRUISING
Motorboat pro-line 33 express 10

CURRENT LOCATION

Mar tirreno