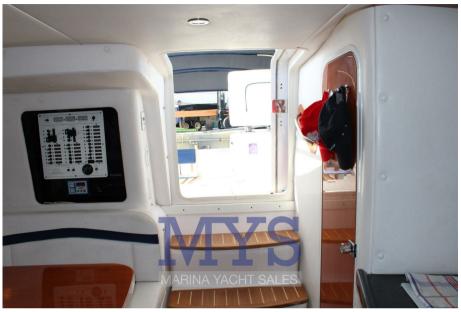

#### **Dimensions / Performance**

 WEIGHT (T)
 FUEL CAPACITY (L)
 CRUISING SPEED (ND)
 TOP SPEED (ND)

 6500.00
 1100
 20
 28

### **Building / facilities**

HULL MATERIAL AMOUNT OF CABINS BERTHS BATHROOM(S)

Vetroresina 1 2 1

#### **Engine room**

FUEL
Yanmar

NUMBER OF ENGINES HORSE POWER (CV)
PROPULSION
FUEL
3 pale
Diesel

### Electricity / air conditioning

ENGINE BATTERY GENERATOR AIR CONDITIONING CHARGER

HEATING SYSTEM



| Nav | igati | ion ( | equi | pment |
|-----|-------|-------|------|-------|
|-----|-------|-------|------|-------|

GPS AUTO PILOT VHF NAVIGATION COMPASS

SONAR ANCHOR

## Galley/Laundry/Entertainment

MICROWAVE FRIDGE TV

#### **Deck equipment**

**BIMINI** 

## Safety equipment / miscellaneous

**BILGE PUMP**