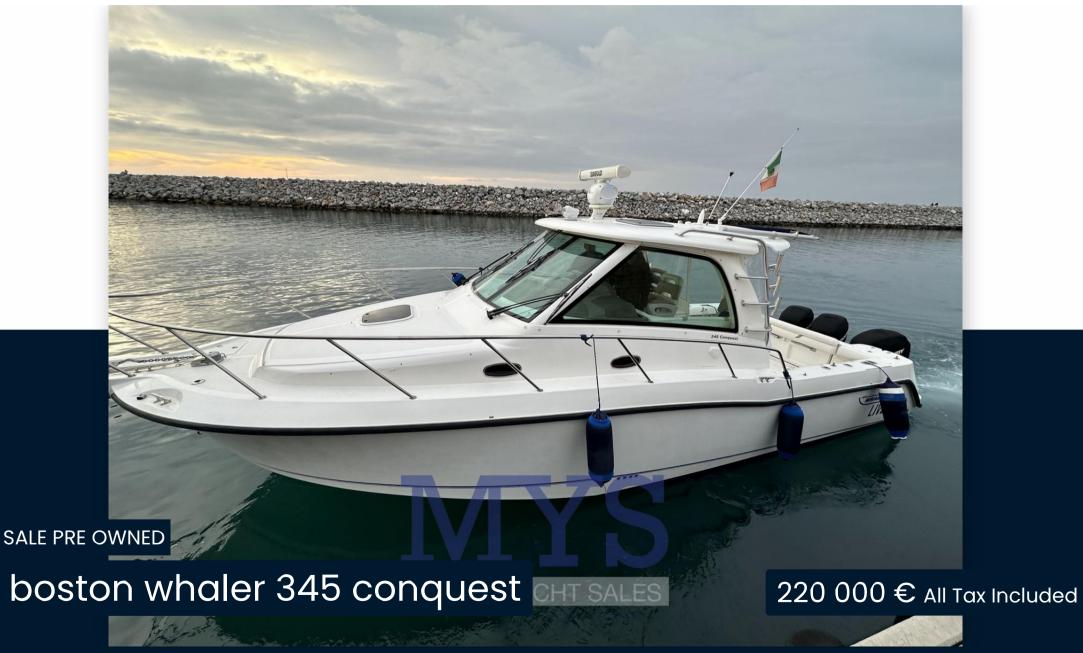

# Description

SPEED, POWER AND VERSATILITY MAKE THIS BEAUTIFUL BOSTON FISCHERMAN A PERFECT BOAT FOR CRUISES AND FISHING TRIPS THAT ARE VERY FUN

GOOD GENERAL CONDITIONS+AGENCY FEES. FOR INFO 3204728758 LUCIANO

# **Specifications**

YEAR

2008

**WIDTH** 

3.56

**FUEL TANK CAPACITY** 

1514

**CABINS** 

2

ENGINE MANUFACTURER

**Mercury VERADO** 

**HORSE POWER** 

3 X 300 CV

LENGTH

10.21

DRAFT

0.56

**GUESTS CRUISING** 

14

**BATHROOMS** 

**ENGINE HOURS** 

390

| Ge | n | _        | ra |
|----|---|----------|----|
| 96 |   | <b>E</b> |    |

TYPE BRAND MODEL GUESTS CRUISING
Motorboat boston whaler 345 conquest 14

### **Dimensions / Performance**

 WEIGHT (T)
 FUEL CAPACITY (L)
 CRUISING SPEED (ND)
 TOP SPEED (ND)

 9200.00
 1514
 26
 36