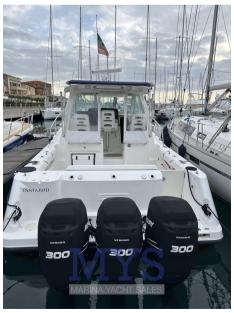

2

ENGINE MANUFACTURER

**Mercury VERADO** 

**HORSE POWER** 

3 X 300 CV

LENGTH

10.21

DRAFT

#### **Engine room**

ENGINE NUMBER OF ENGINES HORSE POWER (CV) ENGINE HOURS PROPULSION

Mercury VERADO 3 x 300 390 3 PALE

BOW THRUSTER

| Electricity / | air conditioning |
|---------------|------------------|
|               |                  |