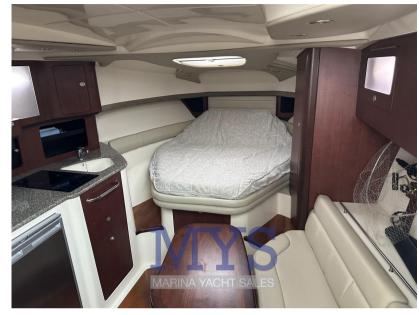

**INTERIORS:** 

2 CABINS

1 BATHROOM

1 Open double cabin in the bow

1 Aft double cabin convertible into a dinette

1 Bathroom complete with sink, shower and electric marine toilet

1 Kitchen complete with sink, fridge, microwave and ceramic hob