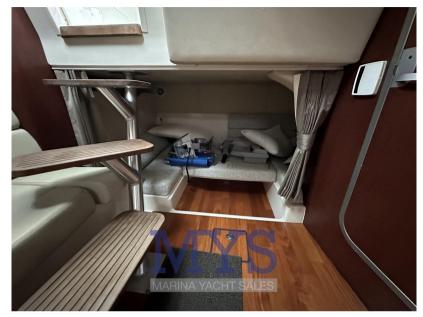

**INTERIORS:** 

2 CABINS

1 BATHROOM

1 Open double cabin in the bow

1 Aft double cabin convertible into a dinette

1 Bathroom complete with sink, shower and electric marine toilet

1 Kitchen complete with sink, fridge, microwave and ceramic hob