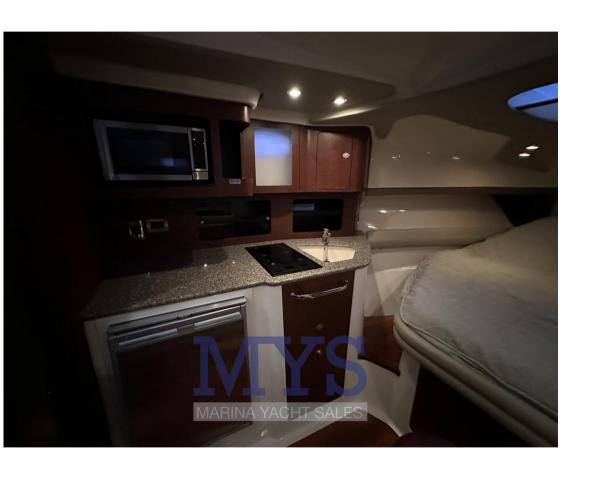

**INTERIORS:** 

2 CABINS

1 BATHROOM

1 Open double cabin in the bow

1 Aft double cabin convertible into a dinette

1 Bathroom complete with sink, shower and electric marine toilet

1 Kitchen complete with sink, fridge, microwave and ceramic hob

# Galley/Laundry/Entertainment

MICROWAVE FRIDGE TV