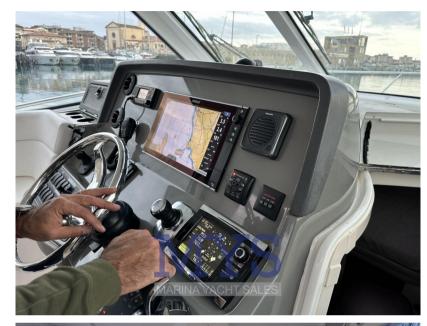

**INSTRUMENTATION:** 

AIS

**Engine Alarm** 

Speakers

Air conditioning

Radar antenna

**Autoclave** 

#### **Navigation equipment**

GPS RADAR AUTO PILOT NAVIGATION COMPASS

SONAR ANCHOR