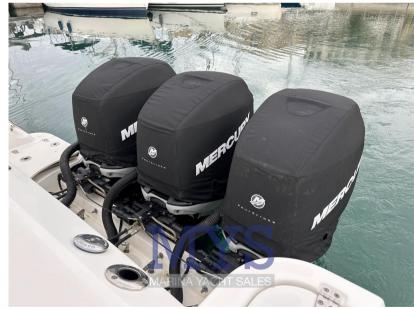

2

ENGINE MANUFACTURER

**Mercury VERADO** 

**HORSE POWER** 

3 X 300 CV

LENGTH

10.21

DRAFT

#### **Engine room**

ENGINE NUMBER OF ENGINES HORSE POWER (CV) ENGINE HOURS PROPULSION

Mercury VERADO 3 x 300 390 3 PALE

BOW THRUSTER

| Electricity / | air conditioning |
|---------------|------------------|
|               |                  |