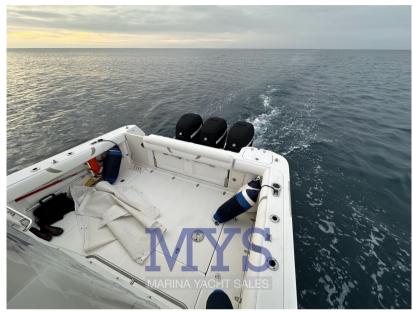

2

ENGINE MANUFACTURER

**Mercury VERADO** 

**HORSE POWER** 

3 X 300 CV

LENGTH

10.21

DRAFT

#### **Engine room**

ENGINE NUMBER OF ENGINES HORSE POWER (CV) ENGINE HOURS PROPULSION

Mercury VERADO 3 x 300 390 3 PALE

BOW THRUSTER

| Electricity / | air conditioning |
|---------------|------------------|
|               |                  |