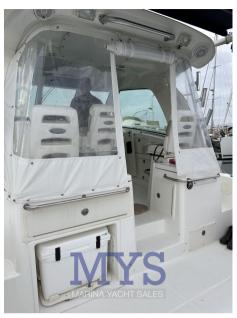

**INTERIORS:** 

2 CABINS

1 BATHROOM

1 Open double cabin in the bow

1 Aft double cabin convertible into a dinette

1 Bathroom complete with sink, shower and electric marine toilet

1 Kitchen complete with sink, fridge, microwave and ceramic hob