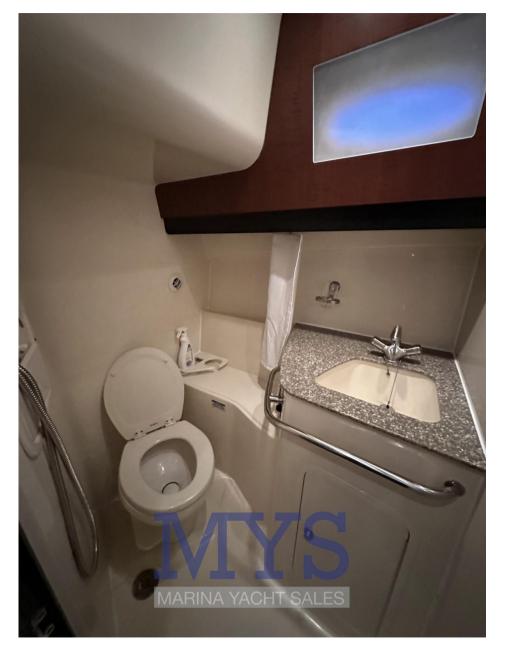

**INTERIORS:** 

2 CABINS

1 BATHROOM

1 Open double cabin in the bow

1 Aft double cabin convertible into a dinette

1 Bathroom complete with sink, shower and electric marine toilet

1 Kitchen complete with sink, fridge, microwave and ceramic hob