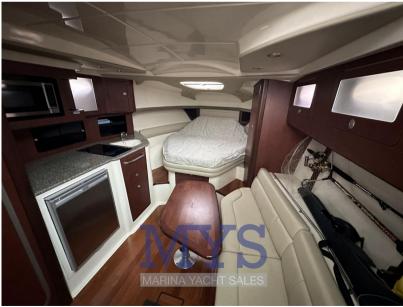

**INTERIORS:** 

2 CABINS

1 BATHROOM

1 Open double cabin in the bow

1 Aft double cabin convertible into a dinette

1 Bathroom complete with sink, shower and electric marine toilet

1 Kitchen complete with sink, fridge, microwave and ceramic hob

# Galley/Laundry/Entertainment

MICROWAVE FRIDGE TV