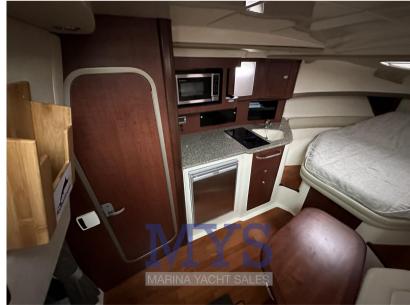

**INTERIORS:** 

2 CABINS

1 BATHROOM

1 Open double cabin in the bow

1 Aft double cabin convertible into a dinette

1 Bathroom complete with sink, shower and electric marine toilet

1 Kitchen complete with sink, fridge, microwave and ceramic hob

# Galley/Laundry/Entertainment

MICROWAVE FRIDGE TV