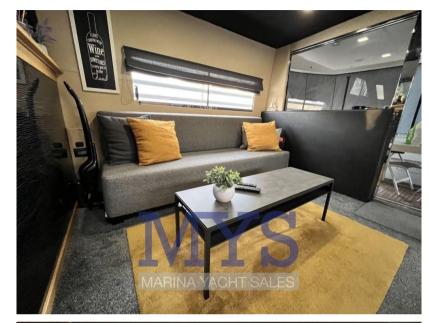

**INTERIORS:** 

3 CABINS

2 BATHROOMS

1 CREW CABIN

1 Owner's cabin in the bow

2 Double cabin with flat beds

1 Kitchen complete with sink, fridge, stove and microwave

1 Living room complete with table, sofas and TV