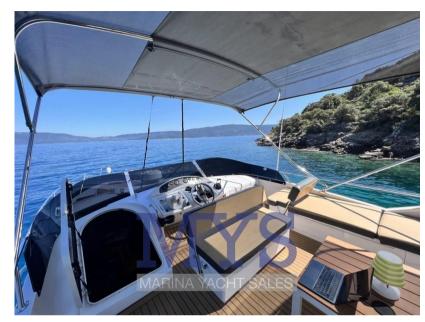

URRENT LOCATION

Cres, croazia

#### **Dimensions / Performance**

 WEIGHT (T)
 FUEL CAPACITY (L)
 CRUISING SPEED (ND)
 TOP SPEED (ND)

 9999.99
 1500
 12
 22

### **Building / facilities**

AMOUNT OF CABINS
BERTHS
BATHROOM(S)

1

#### **Engine room**

ENGINE NUMBER OF ENGINES HORSE POWER (CV) ENGINE HOURS PROPULSION

MAN 2 x 600 750 3 PALE

FUEL Diesel

STERN THRUSTER

BOW THRUSTER

## Electricity / air conditioning

ENGINE BATTERY BATTERY GENERATOR AIR CONDITIONING CHARGER



| Navigation equipment |
|----------------------|
|----------------------|

GPS RADAR AUTO PILOT VHF

NAVIGATION COMPASS SONAR SPEEDOMETER ANCHOR

**FLYBRIDGE** 

## Galley/Laundry/Entertainment

MICROWAVE FRIDGE TV

#### **Deck equipment**

**DECK SHOWER** 

## Safety equipment / miscellaneous

BILGE PUMP