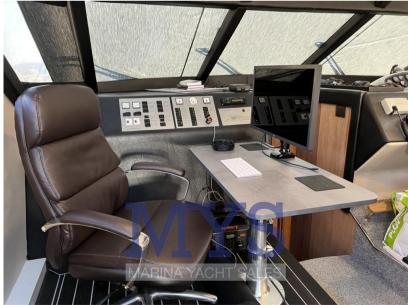

2 bathrooms complete with sink, shower and electric marine toilet

**INSTRUMENTATION:** 

Engine alarm

Bar angle

Radar antenna

## Electricity / air conditioning

ENGINE BATTERY BATTERY GENERATOR AIR CONDITIONING CHARGER

| Navigation equipment |
|----------------------|
|----------------------|

GPS RADAR AUTO PILOT VHF

NAVIGATION COMPASS SONAR SPEEDOMETER ANCHOR