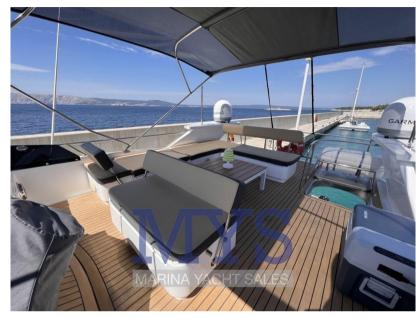

**INTERIORS:** 

3 CABINS

2 BATHROOMS

1 CREW CABIN

1 Owner's cabin in the bow

2 Double cabin with flat beds

1 Kitchen complete with sink, fridge, stove and microwave

1 Living room complete with table, sofas and TV

**FLYBRIDGE** 