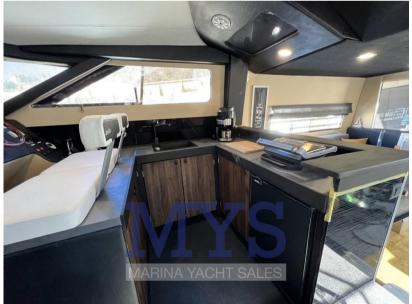

**INTERIORS:** 

3 CABINS

2 BATHROOMS

1 CREW CABIN

1 Owner's cabin in the bow

2 Double cabin with flat beds

1 Kitchen complete with sink, fridge, stove and microwave

1 Living room complete with table, sofas and TV

2 bathrooms complete with sink, shower and electric marine toilet

**INSTRUMENTATION:** 

Engine alarm

Bar angle

Radar antenna