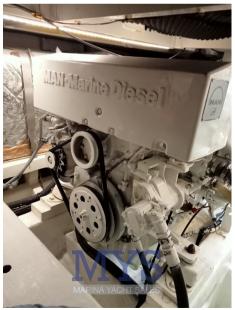

3

**ENGINE MANUFACTURER** 

MAN

**HORSE POWER** 

2 X 600 CV

LENGTH

18.21

DRAFT

#### **Engine room**

ENGINE NUMBER OF ENGINES HORSE POWER (CV) ENGINE HOURS PROPULSION

MAN 2 x 600 750 3 PALE

FUEL Diesel

STERN THRUSTER

BOW THRUSTER