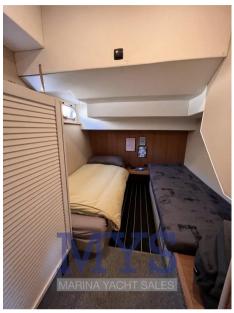

**INTERIORS:** 

3 CABINS

2 BATHROOMS

1 CREW CABIN

1 Owner's cabin in the bow

2 Double cabin with flat beds

1 Kitchen complete with sink, fridge, stove and microwave

1 Living room complete with table, sofas and TV