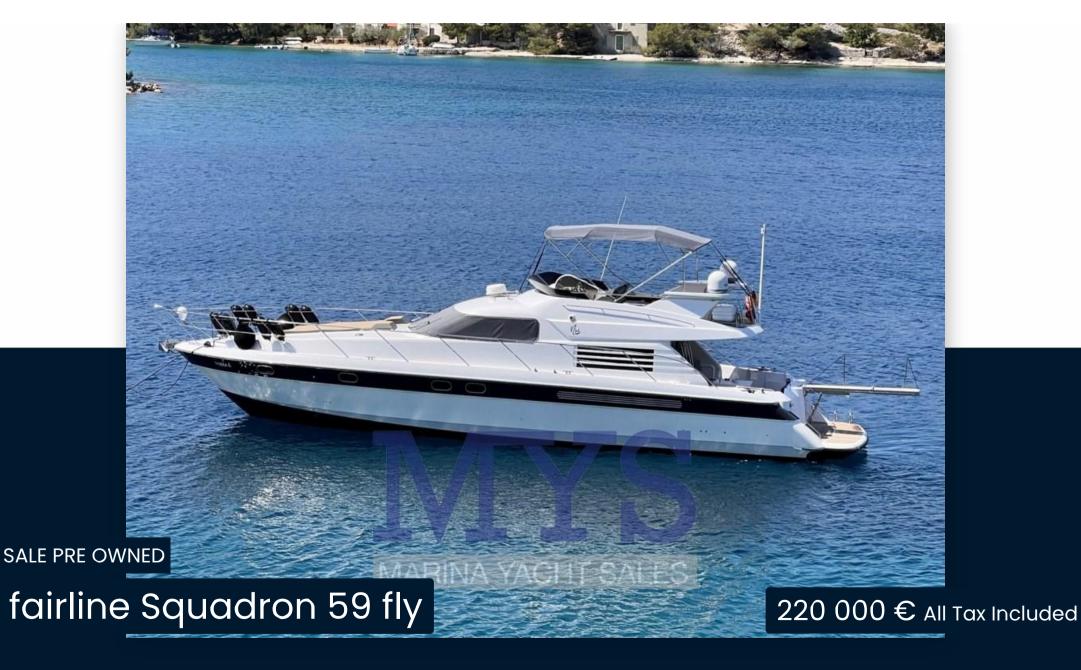

# Description

GENEROUS AND IMPORTANT BOAT FROM THE AIRLINEL SHIPYARD, SUBJECT TO EXTERNAL AND INTERNAL REFIT. ENGINES LANDED AND COMPLETELY OVERHAULED.

GOOD GENERAL CONDITIONS+AGENCY FEES. FOR INFO 3408106579 VITTORIO BAGNAROL

# **Specifications**

YEAR

1995

**WIDTH** 

4.70

**FUEL TANK CAPACITY** 

1500

**CABINS** 

3

**ENGINE MANUFACTURER** 

MAN

**HORSE POWER** 

2 X 600 CV

LENGTH

18.21

DRAFT

1.60

**GUESTS CRUISING** 

12

**BATHROOMS** 

**ENGINE HOURS** 

750

| _ |   |    |   |                       |
|---|---|----|---|-----------------------|
| G | 2 | 10 | 1 | $\boldsymbol{\alpha}$ |

TYPE BRAND MODEL GUESTS CRUISING
Motorboat fairline Squadron 59 fly 12