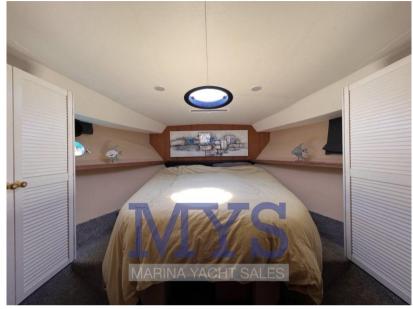

**INTERIORS:** 

3 CABINS

2 BATHROOMS

1 CREW CABIN

1 Owner's cabin in the bow

2 Double cabin with flat beds

1 Kitchen complete with sink, fridge, stove and microwave

1 Living room complete with table, sofas and TV