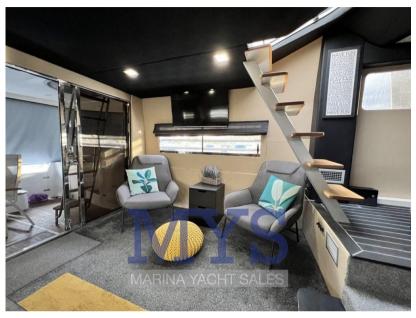

**INTERIORS:** 

3 CABINS

2 BATHROOMS

1 CREW CABIN

1 Owner's cabin in the bow

2 Double cabin with flat beds

1 Kitchen complete with sink, fridge, stove and microwave

1 Living room complete with table, sofas and TV

**FLYBRIDGE** 