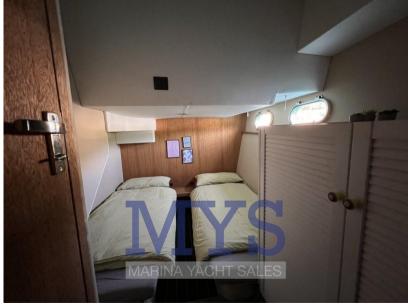

**INTERIORS:** 

3 CABINS

2 BATHROOMS

1 CREW CABIN

1 Owner's cabin in the bow

2 Double cabin with flat beds

1 Kitchen complete with sink, fridge, stove and microwave

1 Living room complete with table, sofas and TV