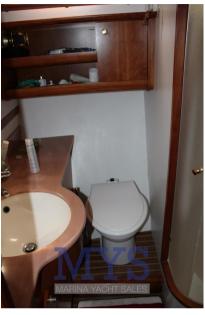

1 Kitchen cabinet on flybridge with sink and electric hob

1 Living room with sofas and table

1 Owner's bathroom in the cabin complete with sink, separate shower and electric marine toilet

1 Guest bathroom complete with washbasin, separate shower and electric marine toilet