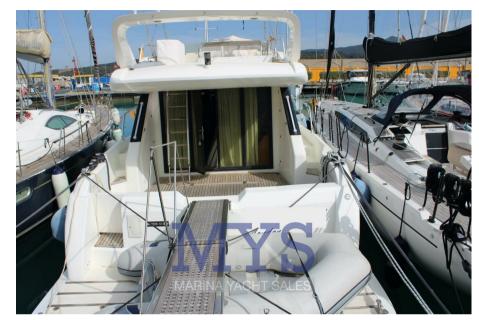

1 Kitchen cabinet on flybridge with sink and electric hob

1 Living room with sofas and table

1 Owner's bathroom in the cabin complete with sink, separate shower and electric marine toilet

1 Guest bathroom complete with washbasin, separate shower and electric marine toilet

#### **Deck equipment**

DECK SHOWER CANOPY