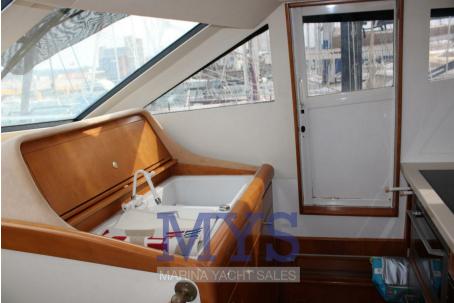

1 Kitchen cabinet on flybridge with sink and electric hob

1 Living room with sofas and table

1 Owner's bathroom in the cabin complete with sink, separate shower and electric marine toilet

1 Guest bathroom complete with washbasin, separate shower and electric marine toilet