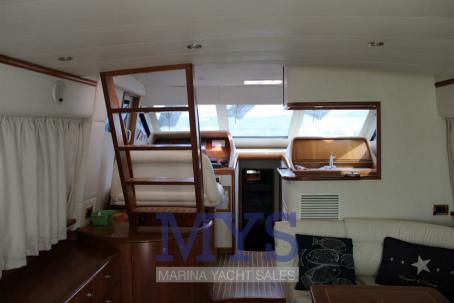

**INTERIORS:** 

3 CABINS

2 BATHROOMS

1 Owner's double cabin in the bow

2 Twin cabins with flat beds that can be converted into doubles

1 Kitchen complete with sink, 4-burner gas stove, oven, 120lt fridge, dishwasher and Ice maker

1 Kitchen cabinet on flybridge with sink and electric hob

1 Living room with sofas and table

1 Owner's bathroom in the cabin complete with sink, separate shower and electric marine toilet

1 Guest bathroom complete with washbasin, separate shower and electric marine toilet