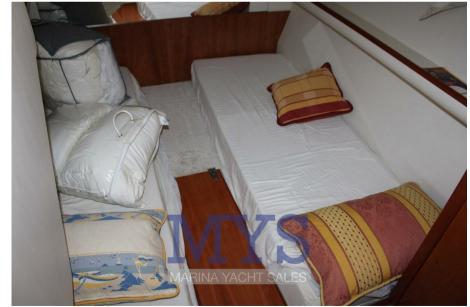

**INTERIORS:** 

3 CABINS

2 BATHROOMS

1 Owner's double cabin in the bow

2 Twin cabins with flat beds that can be converted into doubles

1 Kitchen complete with sink, 4-burner gas stove, oven, 120lt fridge, dishwasher and Ice maker