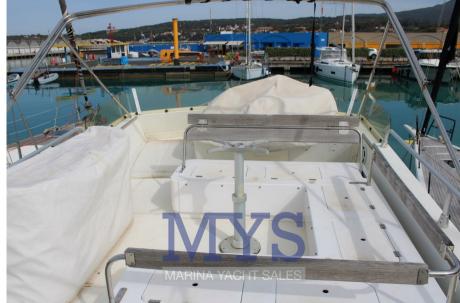

12

CURRENT LOCATION

Mar tirreno

#### **Dimensions / Performance**

WEIGHT (T) FUEL CAPACITY (L)
9999.99 3000

# **Building / facilities**

AMOUNT OF CABINS BERTHS BATHROOM(S)

3 6

### **Engine room**

ENGINE NUMBER OF ENGINES HORSE POWER (CV) ENGINE HOURS PROPULSION Volvo Penta D12 2 x 675 1150 3 PALE

FUEL STERN THRUSTER BOW THRUSTER

Diesel



| Electricity / | air conditioning |
|---------------|------------------|
|---------------|------------------|

ENGINE BATTERY GENERATOR AIR CONDITIONING CHARGER

**HEATING SYSTEM** 

#### **Navigation equipment**

GPS RADAR AUTO PILOT VHF

NAVIGATION COMPASS SONAR ANCHOR FLYBRIDGE

## Galley/Laundry/Entertainment

OVEN FREEZER FRIDGE TV

#### **Deck equipment**

DECK SHOWER CANOPY

## Safety equipment / miscellaneous

**BILGE PUMP**