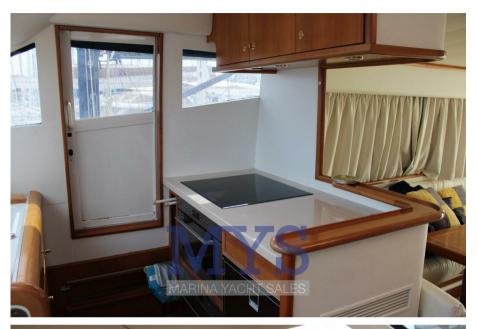

**INTERIORS:** 

3 CABINS

2 BATHROOMS

1 Owner's double cabin in the bow

2 Twin cabins with flat beds that can be converted into doubles

1 Kitchen complete with sink, 4-burner gas stove, oven, 120lt fridge, dishwasher and Ice maker