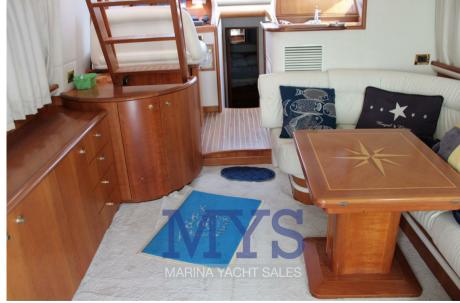

1 Kitchen cabinet on flybridge with sink and electric hob

1 Living room with sofas and table

1 Owner's bathroom in the cabin complete with sink, separate shower and electric marine toilet

1 Guest bathroom complete with washbasin, separate shower and electric marine toilet