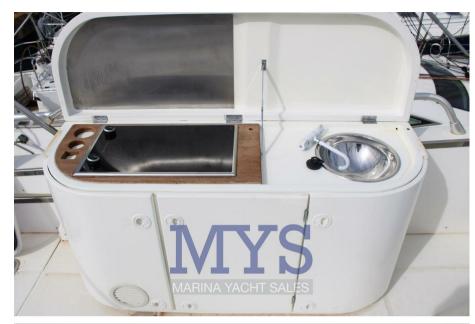

1 Kitchen cabinet on flybridge with sink and electric hob

1 Living room with sofas and table

1 Owner's bathroom in the cabin complete with sink, separate shower and electric marine toilet

1 Guest bathroom complete with washbasin, separate shower and electric marine toilet

## Galley/Laundry/Entertainment

OVEN FREEZER FRIDGE TV