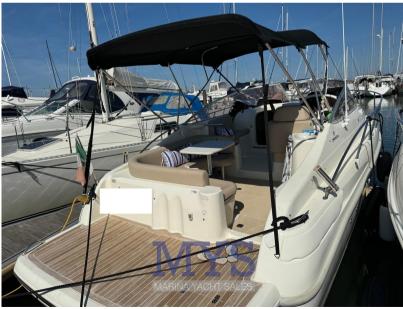

# Description

Staging and technical:

Engine Alarm, Water pressure pump, Deck Shower, Hydraulic Flaps, Flaps Indicators, Washbasin in the cockpit, Courtesy Lights, Automatic Bilge Pump, Shorepower connector, Rollbar, Electric Windlass, swimming ladder, cockpit table, Living Room Foldable Table, Horn.

Domestic Facilities onboard:

Interior wooden floor, 12V Outlets, 220V Outlets, Manual Toilet.

**Entertainment:** 

Speakers, Hi-Fi.

Kitchen and appliances:

Galley, Burner.

Upholstery:

Cushions, Sunshade.