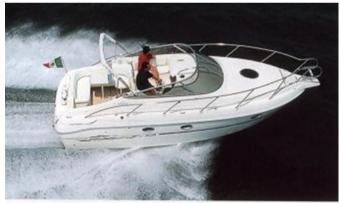

Motorboat cranchi Perla 25 7

CURRENT LOCATION

Mare adriatico

#### **Dimensions / Performance**

 WEIGHT (T)
 FUEL CAPACITY (L)
 CRUISING SPEED (ND)
 TOP SPEED (ND)

 3200.00
 340
 23
 28