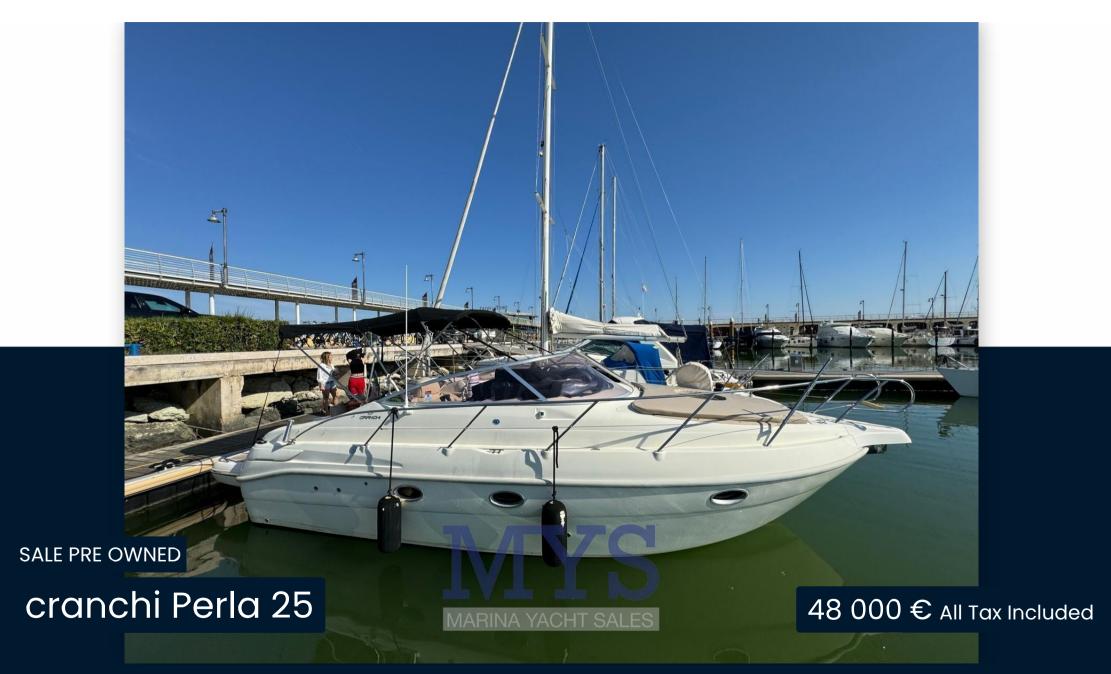

Motorboat cranchi Perla 25 7

CURRENT LOCATION

Mare adriatico

# **Specifications**

YEAR

2002

**WIDTH** 

3.00

**FUEL TANK CAPACITY** 

340

**CABINS** 

1

**ENGINE MANUFACTURER** 

Volvo Penta GSXI

**HORSE POWER** 

2 X 225 CV

LENGTH

7.86

DRAFT

0.60

**GUESTS CRUISING** 

/

**BATHROOMS** 

**ENGINE HOURS** 

620

| Cor |     | resi |
|-----|-----|------|
| GEI | IEI | TO I |

TYPE BRAND MODEL GUESTS CRUISING