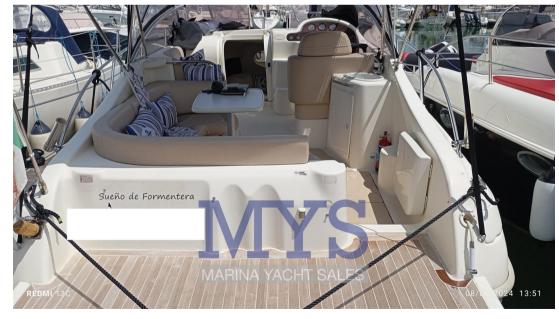

# Description

Staging and technical:

Engine Alarm, Water pressure pump, Deck Shower, Hydraulic Flaps, Flaps Indicators, Washbasin in the cockpit, Courtesy Lights, Automatic Bilge Pump, Shorepower connector, Rollbar, Electric Windlass, swimming ladder, cockpit table, Living Room Foldable Table, Horn.

Domestic Facilities onboard:

Interior wooden floor, 12V Outlets, 220V Outlets, Manual Toilet.

**Entertainment:** 

Speakers, Hi-Fi.

Kitchen and appliances:

Galley, Burner.

Upholstery:

Cushions, Sunshade.

## **Building / facilities**

HULL MATERIAL AMOUNT OF CABINS BERTHS BATHROOM(S)

Vetroresina 1 4 1