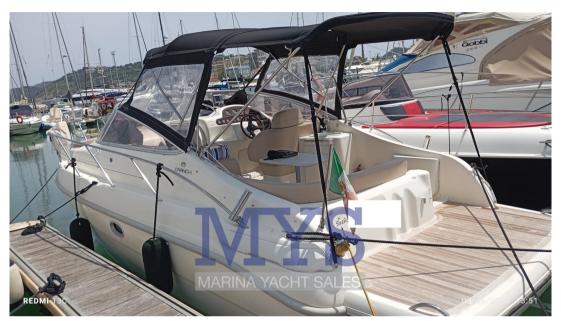

# Description

Staging and technical:

Engine Alarm, Water pressure pump, Deck Shower, Hydraulic Flaps, Flaps Indicators, Washbasin in the cockpit, Courtesy Lights, Automatic Bilge Pump, Shorepower connector, Rollbar, Electric Windlass, swimming ladder, cockpit table, Living Room Foldable Table, Horn.

Domestic Facilities onboard:

Interior wooden floor, 12V Outlets, 220V Outlets, Manual Toilet.

**Entertainment:** 

Speakers, Hi-Fi.

Kitchen and appliances:

Galley, Burner.

Upholstery:

Cushions, Sunshade.