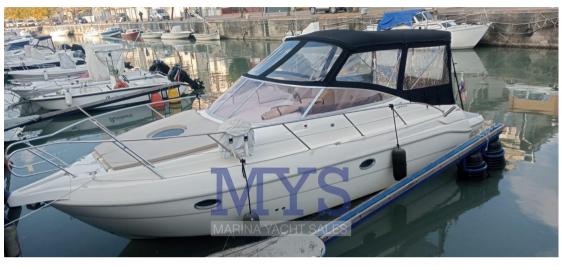

# Description

Staging and technical:

Engine Alarm, Water pressure pump, Deck Shower, Hydraulic Flaps, Flaps Indicators, Washbasin in the cockpit, Courtesy Lights, Automatic Bilge Pump, Shorepower connector, Rollbar, Electric Windlass, swimming ladder, cockpit table, Living Room Foldable Table, Horn.

Domestic Facilities onboard:

Interior wooden floor, 12V Outlets, 220V Outlets, Manual Toilet.

**Entertainment:** 

Speakers, Hi-Fi.

Kitchen and appliances:

Galley, Burner.

Upholstery:

Cushions, Sunshade.