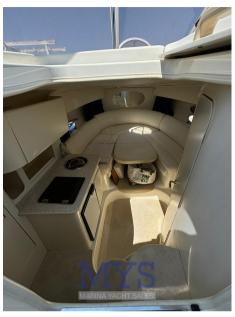

Domestic Facilities onboard:

Interior wooden floor, 12V Outlets, 220V Outlets, Manual Toilet.

**Entertainment:** 

Speakers, Hi-Fi.

Kitchen and appliances:

Galley, Burner.

Upholstery:

Cushions, Sunshade.