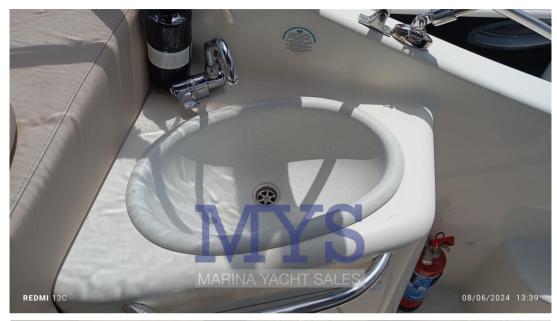

# Description

Staging and technical:

Engine Alarm, Water pressure pump, Deck Shower, Hydraulic Flaps, Flaps Indicators, Washbasin in the cockpit, Courtesy Lights, Automatic Bilge Pump, Shorepower connector, Rollbar, Electric Windlass, swimming ladder, cockpit table, Living Room Foldable Table, Horn.