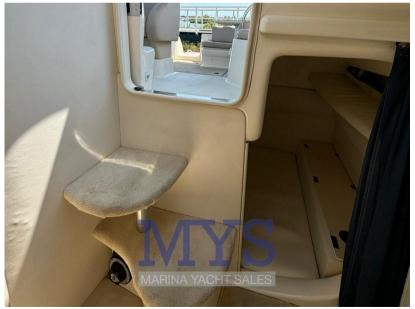

Domestic Facilities onboard:

Interior wooden floor, 12V Outlets, 220V Outlets, Manual Toilet.

**Entertainment:** 

Speakers, Hi-Fi.

Kitchen and appliances:

Galley, Burner.

Upholstery:

Cushions, Sunshade.

## **Building / facilities**

HULL MATERIAL AMOUNT OF CABINS BERTHS BATHROOM(S)

Vetroresina 1 4 1