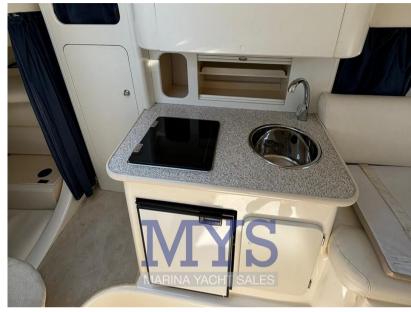

Domestic Facilities onboard:

Interior wooden floor, 12V Outlets, 220V Outlets, Manual Toilet.

**Entertainment:** 

Speakers, Hi-Fi.

Kitchen and appliances:

Galley, Burner.

Upholstery:

Cushions, Sunshade.