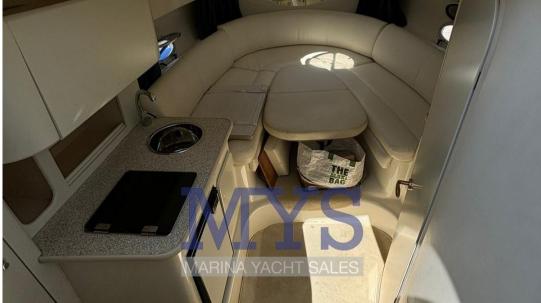

Domestic Facilities onboard:

Interior wooden floor, 12V Outlets, 220V Outlets, Manual Toilet.

**Entertainment:** 

Speakers, Hi-Fi.

Kitchen and appliances:

Galley, Burner.

Upholstery:

Cushions, Sunshade.