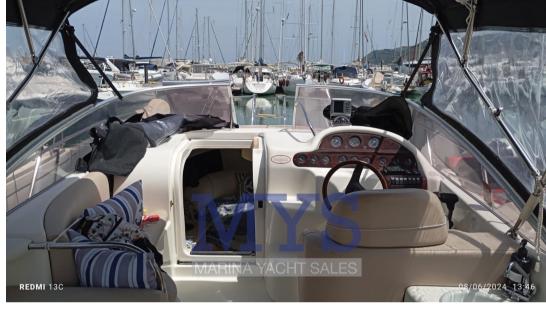

# Description

Staging and technical:

Engine Alarm, Water pressure pump, Deck Shower, Hydraulic Flaps, Flaps Indicators, Washbasin in the cockpit, Courtesy Lights, Automatic Bilge Pump, Shorepower connector, Rollbar, Electric Windlass, swimming ladder, cockpit table, Living Room Foldable Table, Horn.

Domestic Facilities onboard:

Interior wooden floor, 12V Outlets, 220V Outlets, Manual Toilet.

**Entertainment:** 

Speakers, Hi-Fi.

Kitchen and appliances:

Galley, Burner.

Upholstery:

Cushions, Sunshade.