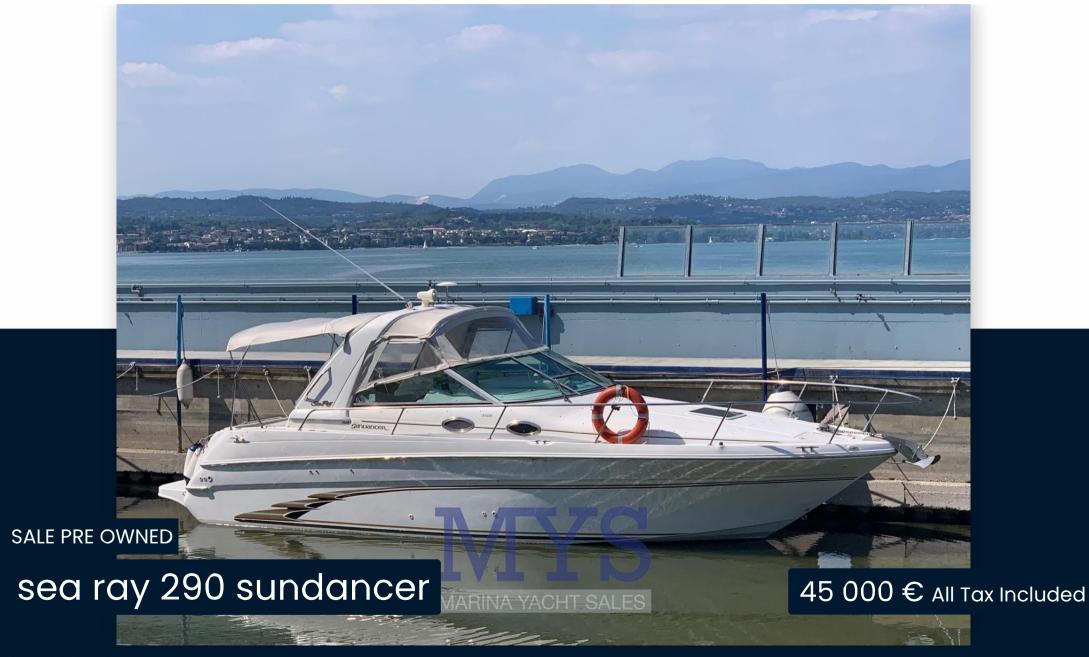

## Description

Interesting boat for family day trips. Sailing on the lake then in fresh water GOOD GENERAL CONDITIONS+AGENCY FEES. FOR INFO 3927299703 ENEA

2 CABINS

**INTERIORS:** 

1 BATHROOM

1 Forward double cabin

290 sundancer

**GUESTS CRUISING** 

12

**Dimensions / Performance** 

Sirmione, lago di garda

FUEL CAPACITY (L)

400

**CURRENT LOCATION** 

CRUISING SPEED (ND)

TOP SPEED (ND)

28

**Building / facilities** 

**HULL MATERIAL** Vetroresina

**BERTHS** 

SUPER STRUCTURE MATERIAL Vetroresina

DECK MATERIAL Vetroresina AMOUNT OF CABINS