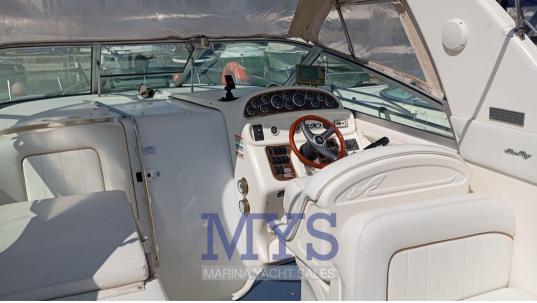

1 Double cabin on aft level

1 Bathroom complete with sink, shower and manual marine toilet

1 Kitchen complete with sink, alcohol stove, fridge and microwave

**INSTRUMENTATION:** 

Engine alarm

Speakers

Bar angle

**Autoclave** 

**Batteries** 

**Boiler** 

Compass