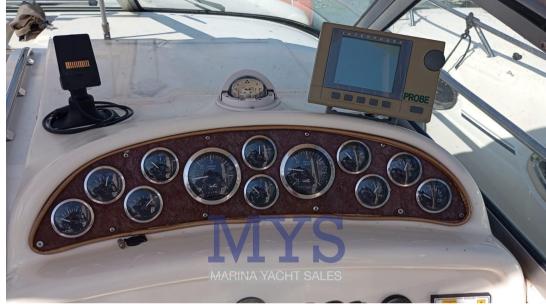

1 Double cabin on aft level

1 Bathroom complete with sink, shower and manual marine toilet

1 Kitchen complete with sink, alcohol stove, fridge and microwave

**INSTRUMENTATION:** 

Engine alarm

Speakers

Bar angle

**Autoclave** 

**Batteries** 

**Boiler** 

Compass