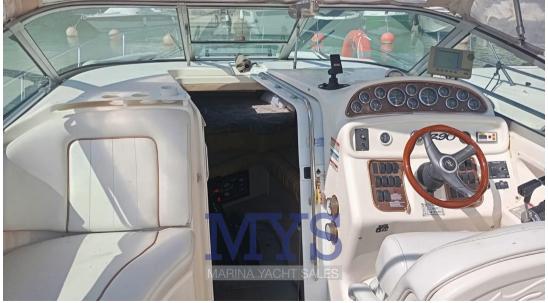

1 Double cabin on aft level

1 Bathroom complete with sink, shower and manual marine toilet

1 Kitchen complete with sink, alcohol stove, fridge and microwave

**INSTRUMENTATION:** 

Engine alarm

Speakers

Bar angle

**Autoclave** 

**Batteries** 

**Boiler** 

Compass