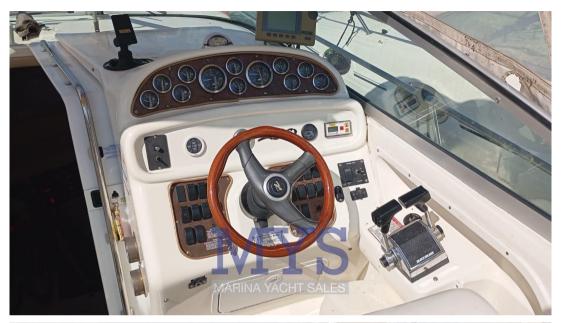

1 Double cabin on aft level

1 Bathroom complete with sink, shower and manual marine toilet

1 Kitchen complete with sink, alcohol stove, fridge and microwave

**INSTRUMENTATION:** 

Engine alarm

Speakers

Bar angle

**Autoclave** 

**Batteries** 

**Boiler** 

Compass