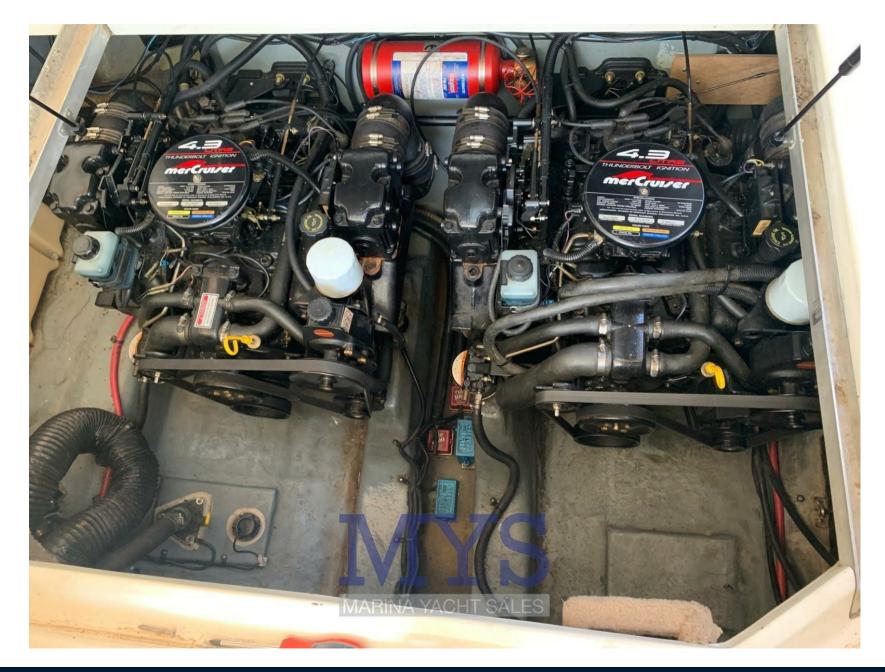

2

**ENGINE MANUFACTURER** 

Mercruiser

**HORSE POWER** 

2 X 190 CV

LENGTH

9.20

DRAFT

BATHROOM(S)

4

22

**Engine room** 

NUMBER OF ENGINES HORSE POWER (CV) **ENGINE** 2 x 190 Mercruiser

**ENGINE HOURS** 

300

Electricity / air conditioning