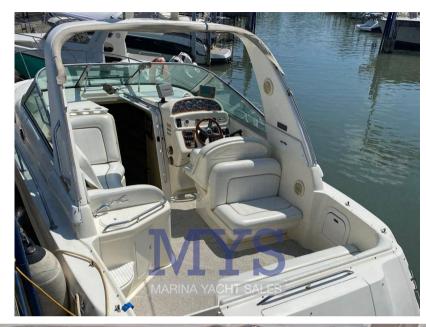

1 Double cabin on aft level

1 Bathroom complete with sink, shower and manual marine toilet

1 Kitchen complete with sink, alcohol stove, fridge and microwave

**INSTRUMENTATION:** 

Engine alarm

Speakers

Bar angle

**Autoclave** 

**Batteries** 

**Boiler** 

Compass