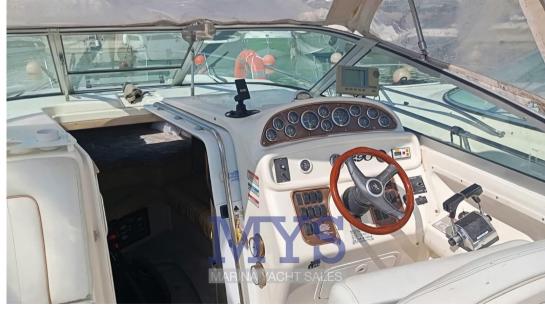

1 Double cabin on aft level

1 Bathroom complete with sink, shower and manual marine toilet

1 Kitchen complete with sink, alcohol stove, fridge and microwave

**INSTRUMENTATION:** 

Engine alarm

Speakers

Bar angle

**Autoclave** 

**Batteries** 

**Boiler** 

Compass