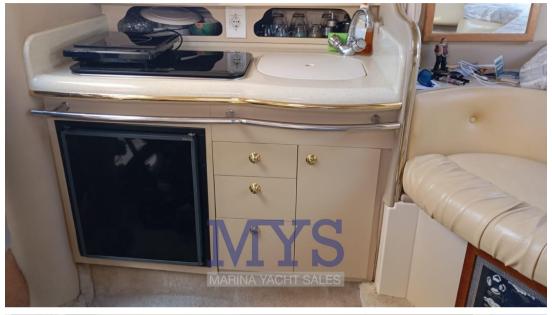

1 Double cabin on aft level

1 Bathroom complete with sink, shower and manual marine toilet

1 Kitchen complete with sink, alcohol stove, fridge and microwave

**INSTRUMENTATION:** 

Engine alarm

Speakers

Bar angle