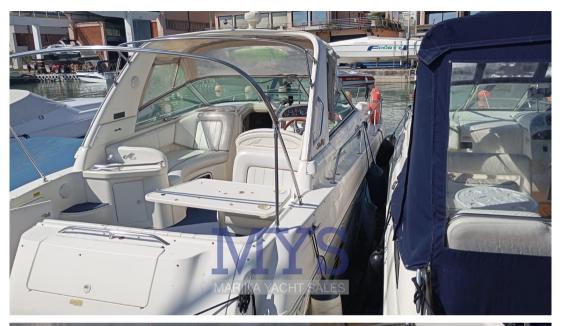

## Description

Interesting boat for family day trips. Sailing on the lake then in fresh water GOOD GENERAL CONDITIONS+AGENCY FEES. FOR INFO 3927299703 ENEA

2 CABINS

**INTERIORS:** 

1 BATHROOM

1 Forward double cabin

1 Double cabin on aft level

1 Bathroom complete with sink, shower and manual marine toilet

1 Kitchen complete with sink, alcohol stove, fridge and microwave

**INSTRUMENTATION:** 

Engine alarm

Speakers

Bar angle