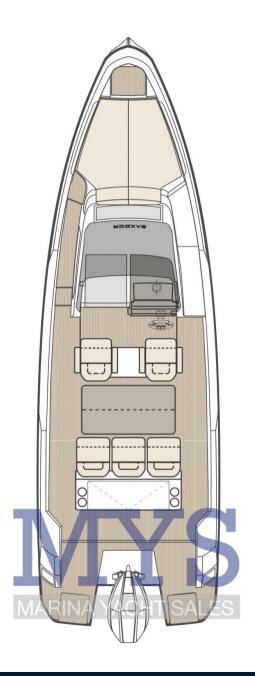

2 beds + 1 bathroom

open space with bed in the forward V

Foldaway toilet and sink

**INSTRUMENTATION** 

Compass

**GPS SIMRAD** 

Sonar

Electronic motor control

#### General

TYPE **BRAND** MODEL **GUESTS CRUISING** 

270 gto 7 Motorboat saxdor