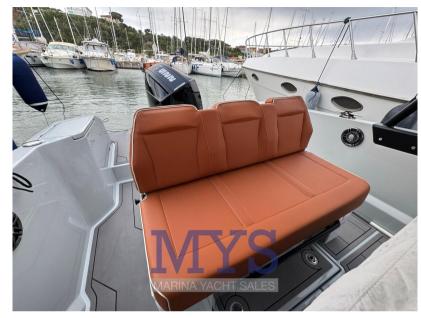

2 beds + 1 bathroom

open space with bed in the forward V

Foldaway toilet and sink

**INSTRUMENTATION** 

Compass

**GPS SIMRAD** 

Sonar

Electronic motor control