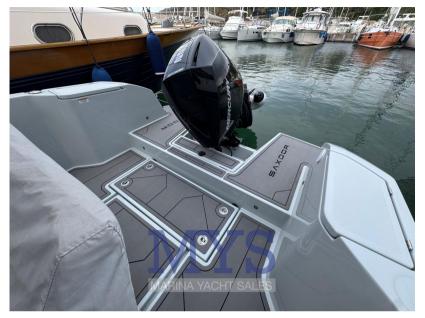

1

ENGINE MANUFACTURER

Mercury F225 XXL DS

**HORSE POWER** 

1 X 225 CV

LENGTH

8.45

DRAFT

### **Engine room**

NUMBER OF ENGINES HORSE POWER (CV) **ENGINE HOURS ENGINE BOW THRUSTER** 60

Mercury F225 XXL DS 1 x 225