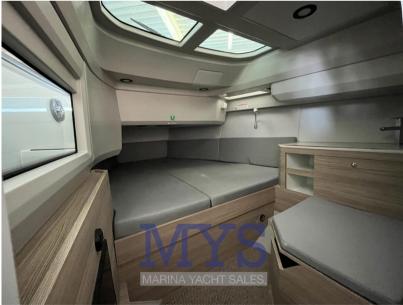

2 beds + 1 bathroom

open space with bed in the forward V

Foldaway toilet and sink

**INSTRUMENTATION** 

Compass

**GPS SIMRAD** 

Sonar

Electronic motor control

#### **Building / facilities**

**HULL MATERIAL HULL COLOR** AMOUNT OF CABINS **BERTHS** Vetroresina **GRIGIO** 2

BATHROOM(S)