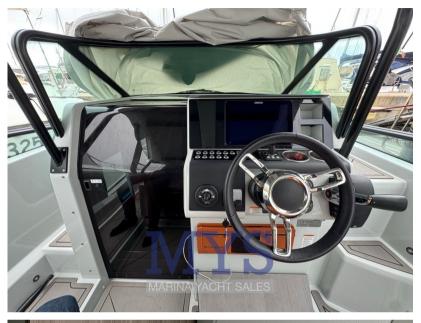

2 beds + 1 bathroom

open space with bed in the forward V

Foldaway toilet and sink

**INSTRUMENTATION** 

Compass

**GPS SIMRAD** 

Sonar

Electronic motor control

#### **Navigation equipment**

GPS NAVIGATION COMPASS SONAR ANCHOR