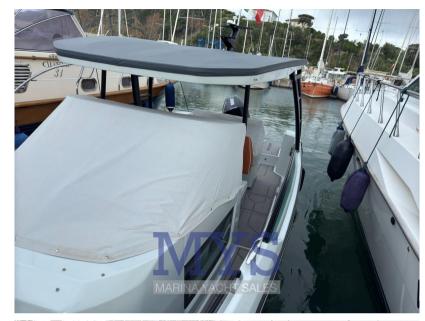

#### **EXCELLENT DRIVABILITY AND PERFORMANCE**

The Saxdor 270 GTO, designed with Saxdor's signature lightweight and soft double-step hull, delivers the speed, performance and fuel efficiency for which previous models are renowned.

# **Specifications**

YEAR

2023

**WIDTH** 

2.60

**FUEL TANK CAPACITY** 

300

**CABINS** 