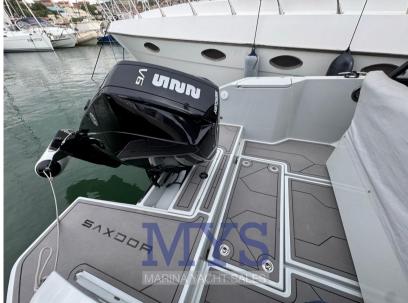

1

ENGINE MANUFACTURER

Mercury F225 XXL DS

**HORSE POWER** 

1 X 225 CV

LENGTH

8.45

DRAFT

### **Engine room**

NUMBER OF ENGINES HORSE POWER (CV) **ENGINE HOURS ENGINE BOW THRUSTER** 60

Mercury F225 XXL DS 1 x 225