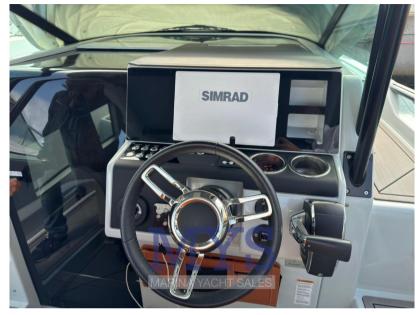

2 beds + 1 bathroom

open space with bed in the forward V

Foldaway toilet and sink

**INSTRUMENTATION** 

Compass

**GPS SIMRAD** 

Sonar

Electronic motor control

#### **Navigation equipment**

GPS NAVIGATION COMPASS SONAR ANCHOR