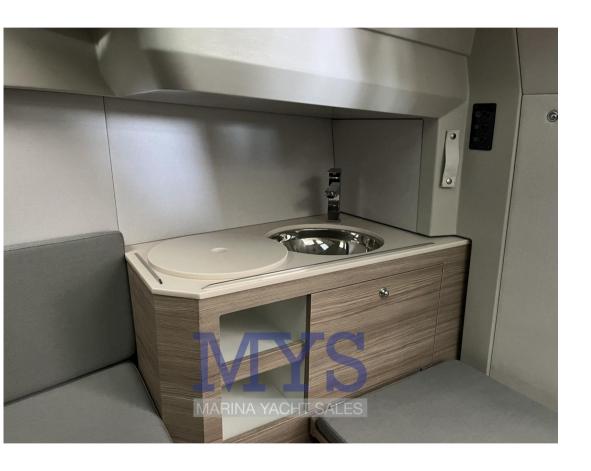

2 beds + 1 bathroom

open space with bed in the forward V

Foldaway toilet and sink

**INSTRUMENTATION** 

Compass

**GPS SIMRAD** 

Sonar

Electronic motor control