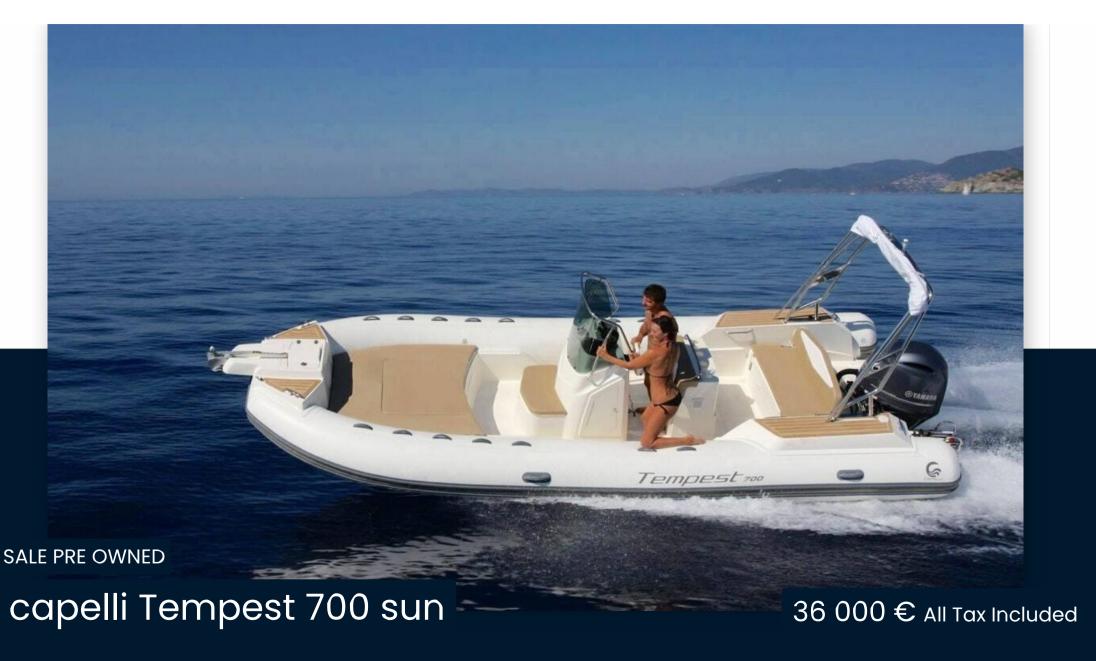

## Description

The CAPELLI TEMPEST 700 is the ideal boat for a 10-person sea break.

The boat is equipped with a sun tap, a sunbath, an electric windlass, a shower, music in bluetooth.

Particularly appreciated for water sports and excursions in the coves with family or friends, it can comfortably accommodate between 10 and 12 people. This unit is very well proportioned and is suitable for both family and sports use.

BRAND MODEL GUESTS CRUISING CURRENT LOCATION

capelli Tempest 700 sun 12 Vieux port marseille

**Engine room** 

ENGINE NUMBER OF ENGINES HORSE POWER (CV) ENGINE YEAR ENGINE HOURS

YAMAHA 1 x 200 2018 1120

gasoline