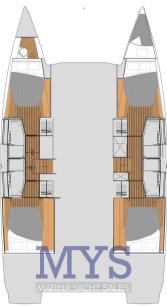

4 cabins 4 bathrooms

Cabins with en-suite bathrooms and separate shower cubicles

Large indoor dinette with dining table and L-shaped sofa

| General                             |                                                  |                      |                  |  |  |  |
|-------------------------------------|--------------------------------------------------|----------------------|------------------|--|--|--|
| <sup>TYPE</sup><br>Sailboat         | <sup>BRAND</sup><br>fountaine pajot              | MODEL<br>Elba 45     | GUESTS CRUISING  |  |  |  |
| Dimensions / Performar              | nce                                              |                      |                  |  |  |  |
| FUEL CAPACITY (L)<br>470            |                                                  |                      |                  |  |  |  |
| Building / facilities               |                                                  |                      |                  |  |  |  |
| deck material<br>Vetroresina        | AMOUNT OF CABINS                                 | berths<br>8          | bathroom(s)<br>] |  |  |  |
| Engine room                         |                                                  |                      |                  |  |  |  |
| <sup>engine</sup><br>Nanni N4 65 SD | NUMBER OF ENGINES HORSE POWER (CV) $2 \times 65$ | PROPULSION<br>3 pale |                  |  |  |  |
| Electricity / air condition         | ning                                             |                      |                  |  |  |  |
| ENGINE BATTERY                      | BATTERY<br>CHARGER                               | GENERATOR            |                  |  |  |  |