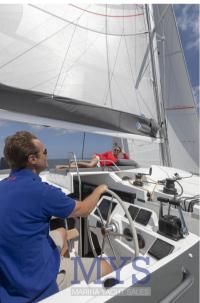

#### Description

Designed by the Sailors, the Fountaine Pajot catamarans are particularly suitable for sailing in the ocean. Their hulls, with their well-balanced volumes, are at home at all speeds and in all seas. Their deck layout is carefully thought out and well-equipped, ensuring ease of movement and navigation for the crew. Their performance is equally remarkable thanks to their excellent power-to-weight ratio, their generous sail area is equally distributed between mainsail and genoa. With the furling and battened mainsail on the ball bearing carriages, the sail surface is easily adaptable to the weather conditions, in order to fully exploit the potential of the vessel. When racing with other cruising catamarans on equal terms, the Fountaine Pajot catamarans stand out! The Fountaine Pajot Catamarans have more than 500 Atlantic crossings to their credit and have sailed around the world hundreds of times.

| Navigation equipment             |            |            |     |  |  |  |  |
|----------------------------------|------------|------------|-----|--|--|--|--|
| GPS                              | RADAR      | AUTO PILOT | VHF |  |  |  |  |
| ANCHOR                           |            |            |     |  |  |  |  |
| Galley / Laundry / Entertainment |            |            |     |  |  |  |  |
| FRIDGE                           |            |            |     |  |  |  |  |
| Deck equipment                   |            |            |     |  |  |  |  |
| DECK SHOWER                      |            |            |     |  |  |  |  |
| Safety equipment / miscellaneous |            |            |     |  |  |  |  |
| LIFE<br>RAFT                     | BILGE PUMP |            |     |  |  |  |  |
| Sails                            |            |            |     |  |  |  |  |
| GENOA SAIL                       | MAIN SAIL  |            |     |  |  |  |  |