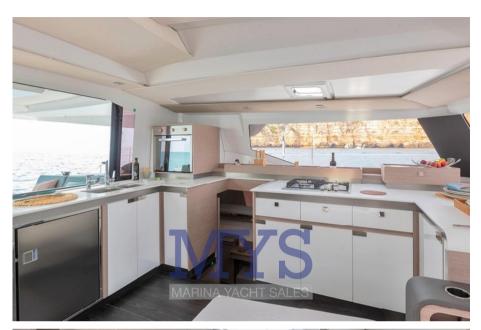

4 cabins 4 bathrooms

Cabins with en-suite bathrooms and separate shower cubicles

Large indoor dinette with dining table and L-shaped sofa