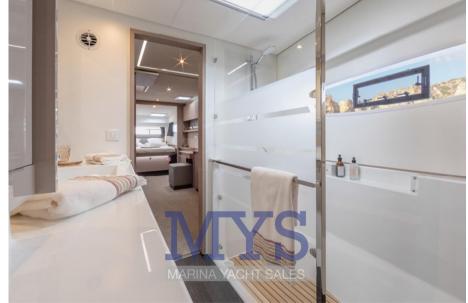

4 cabins 4 bathrooms

Cabins with en-suite bathrooms and separate shower cubicles

Large indoor dinette with dining table and L-shaped sofa