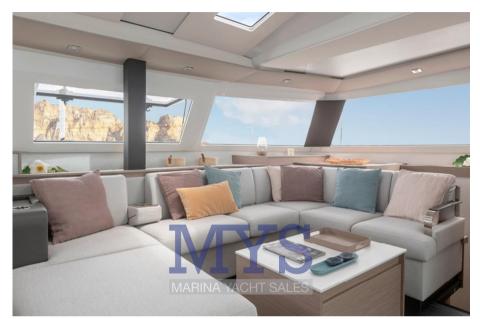

4 cabins 4 bathrooms

Cabins with en-suite bathrooms and separate shower cubicles

Large indoor dinette with dining table and L-shaped sofa