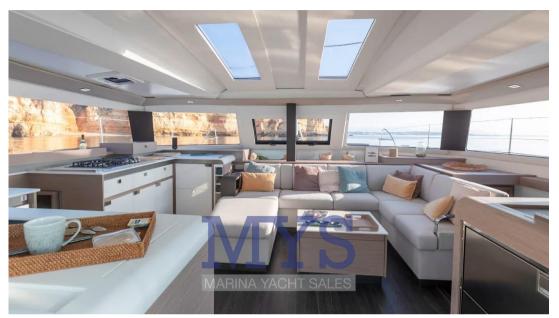

4 cabins 4 bathrooms

Cabins with en-suite bathrooms and separate shower cubicles

Large indoor dinette with dining table and L-shaped sofa