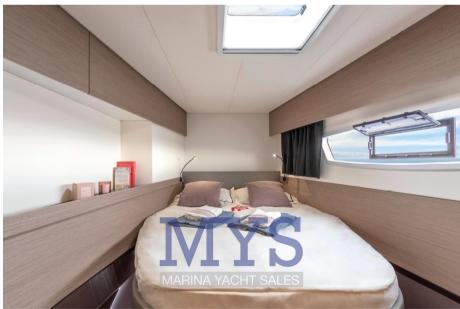

4 cabins 4 bathrooms

Cabins with en-suite bathrooms and separate shower cubicles

Large indoor dinette with dining table and L-shaped sofa