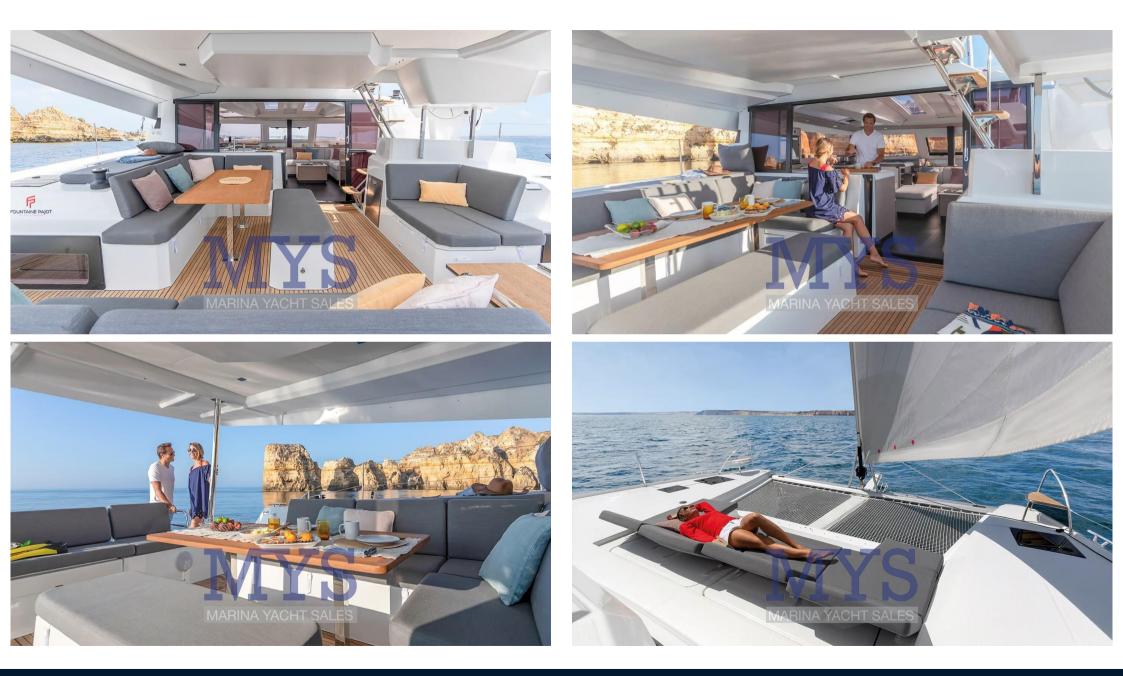

4 cabins 4 bathrooms

Cabins with en-suite bathrooms and separate shower cubicles

Large indoor dinette with dining table and L-shaped sofa