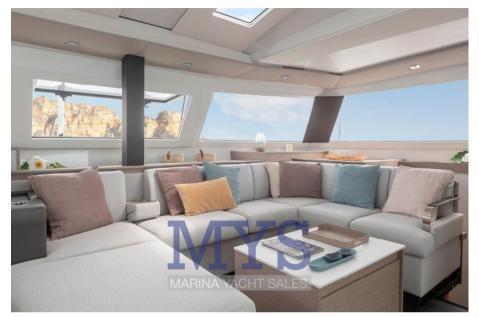

4 cabins 4 bathrooms

Cabins with en-suite bathrooms and separate shower cubicles

Large indoor dinette with dining table and L-shaped sofa