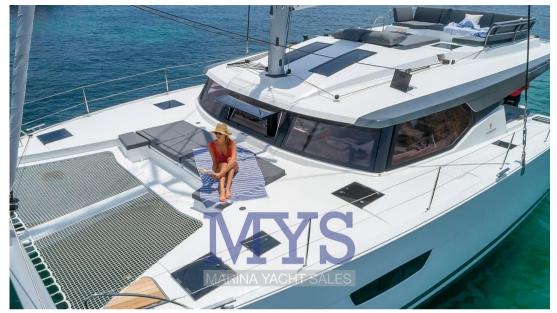

#### Description

Designed by the Sailors, the Fountaine Pajot catamarans are particularly suitable for sailing in the ocean. Their hulls, with their well-balanced volumes, are at home at all speeds and in all seas. Their deck layout is carefully thought out and well-equipped, ensuring ease of movement and navigation for the crew. Their performance is equally remarkable thanks to their excellent power-to-weight ratio, their generous sail area is equally distributed between mainsail and genoa. With the furling and battened mainsail on the ball bearing carriages, the sail surface is easily adaptable to the weather conditions, in order to fully exploit the potential of the vessel. When racing with other cruising catamarans on equal terms, the Fountaine Pajot catamarans stand out! The Fountaine Pajot Catamarans have more than 500 Atlantic crossings to their credit and have sailed around the world hundreds of times.