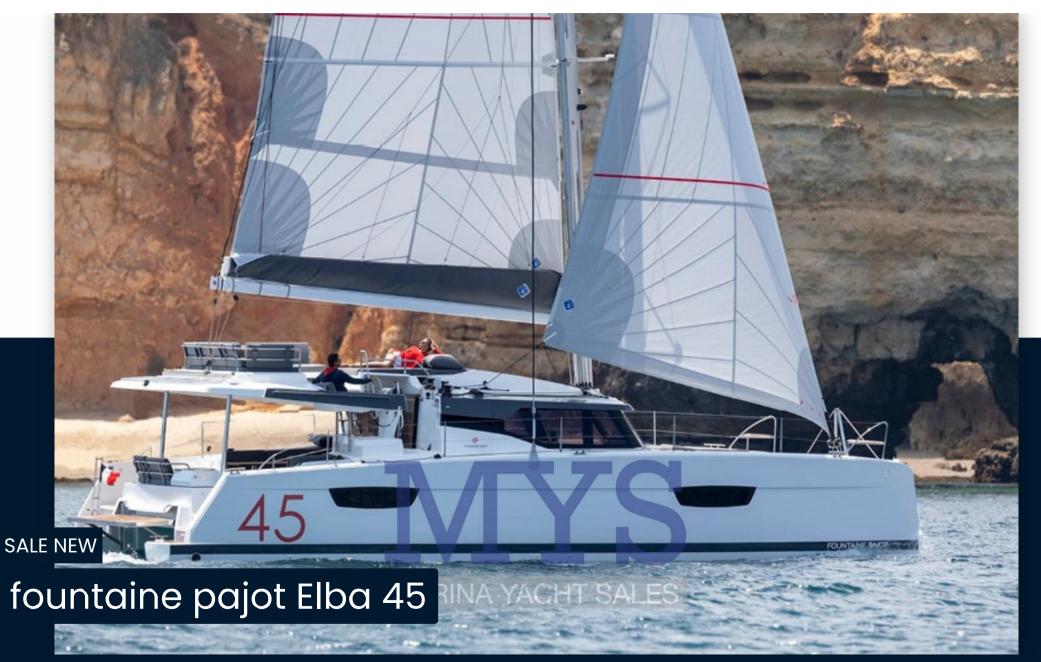

#### Description

Designed by the Sailors, the Fountaine Pajot catamarans are particularly suitable for sailing in the ocean. Their hulls, with their well-balanced volumes, are at home at all speeds and in all seas. Their deck layout is carefully thought out and well-equipped, ensuring ease of movement and navigation for the crew. Their performance is equally remarkable thanks to their excellent power-to-weight ratio, their generous sail area is equally distributed between mainsail and genoa. With the furling and battened mainsail on the ball bearing carriages, the sail surface is easily adaptable to the weather conditions, in order to fully exploit the potential of the vessel. When racing with other cruising catamarans on equal terms, the Fountaine Pajot catamarans stand out! The Fountaine Pajot Catamarans have more than 500 Atlantic crossings to their credit and have sailed around the world hundreds of times.

| General                             |                                                  |                      |                  |  |  |  |
|-------------------------------------|--------------------------------------------------|----------------------|------------------|--|--|--|
| <sup>TYPE</sup><br>Sailboat         | <sup>BRAND</sup><br>fountaine pajot              | MODEL<br>Elba 45     | GUESTS CRUISING  |  |  |  |
| Dimensions / Performar              | nce                                              |                      |                  |  |  |  |
| FUEL CAPACITY (L)<br>470            |                                                  |                      |                  |  |  |  |
| Building / facilities               |                                                  |                      |                  |  |  |  |
| deck material<br>Vetroresina        | AMOUNT OF CABINS                                 | berths<br>8          | bathroom(s)<br>] |  |  |  |
| Engine room                         |                                                  |                      |                  |  |  |  |
| <sup>engine</sup><br>Nanni N4 65 SD | NUMBER OF ENGINES HORSE POWER (CV) $2 \times 65$ | PROPULSION<br>3 pale |                  |  |  |  |
| Electricity / air condition         | ning                                             |                      |                  |  |  |  |
| ENGINE BATTERY                      | BATTERY<br>CHARGER                               | GENERATOR            |                  |  |  |  |