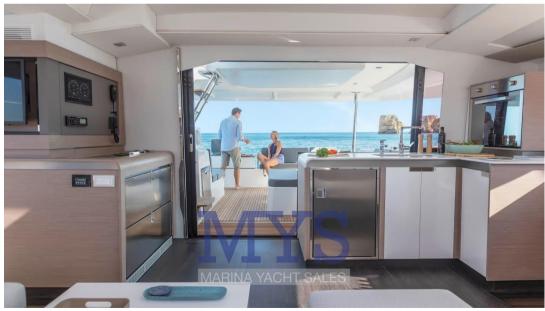

4 cabins 4 bathrooms

Cabins with en-suite bathrooms and separate shower cubicles

Large indoor dinette with dining table and L-shaped sofa