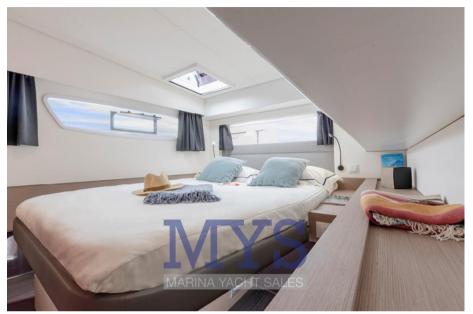

4 cabins 4 bathrooms

Cabins with en-suite bathrooms and separate shower cubicles

Large indoor dinette with dining table and L-shaped sofa