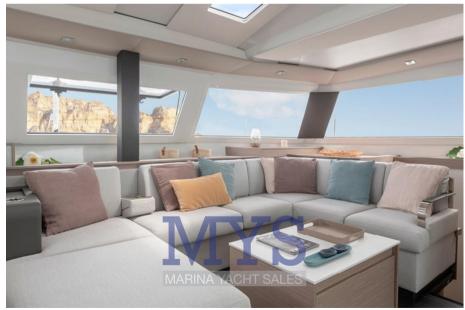

4 cabins 4 bathrooms

Cabins with en-suite bathrooms and separate shower cubicles

Large indoor dinette with dining table and L-shaped sofa