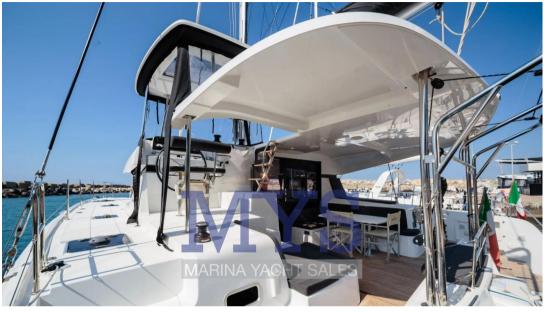

### Description

This newest member of the Lagoon family has style to spare and a strong personality.

Maintaining a family atmosphere and preserving the main features of the latest generation of Lagoons, the 42 reveals at the same time new horizons: a gentle evolution and a new "organic" approach to the search for harmony between man and his spaces.

An elegant silhouette characterized by fluid curves that, thanks to the acceleration of the lines perceptible in the beams and in the new design of the deckhouse, underline the dynamic and sporty character of this new model.