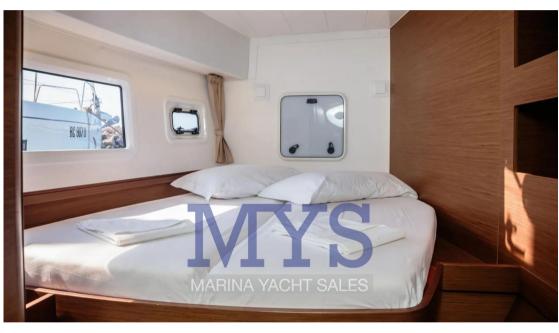

CAPACITY

570

CABINS

6

ENGINE MANUFACTURER

Yanmar 4JH57

DRAFT
1.25
GUESTS CRUISING
12
BATHROOMS
1

**HORSE POWER** 



TYPE BRAND MODEL GUESTS CRUISING

Sailboat lagoon 42 12

# Dimensions / Performance

FUEL CAPACITY (L) 570

CURRENT LOCATION

Mar tirreno

#### **Building / facilities**

AMOUNT OF CABINS BERTHS BATHROOM(S)

6 10

#### **Engine room**

ENGINE NUMBER OF ENGINES HORSE POWER (CV) PROPULSION FUEL

Yanmar 4JH57 2 x 57 fisse 3 pale Diesel

## Electricity / air conditioning

ENGINE BATTERY

BATTERY

CHARGER



|--|

VHF NAVIGATION COMPASS SONAR WIND

INSTRUMENTS

SPEEDOMETER ANCHOR

### Galley/Laundry/Entertainment

OVEN FRIDGE

#### **Deck equipment**

DECK SHOWER BIMINI

### Safety equipment / miscellaneous

LIFE BILGE PUMP RAFT