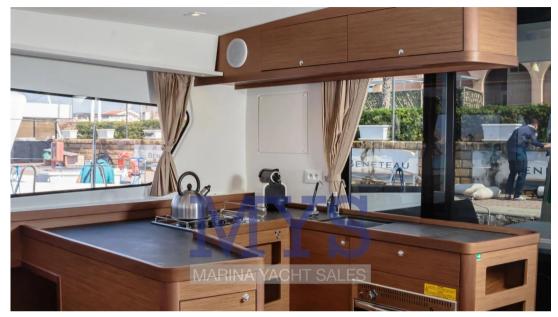

The influence of organic architecture resonates in the interior volumes. Graceful details in moulded wood underline the gentle curves of the interior design, carefully designed by the Nauta studio. Once again, the Italian design studio manages to perfectly marry elegance and functionality.

### Galley/Laundry/Entertainment

OVEN FRIDGE