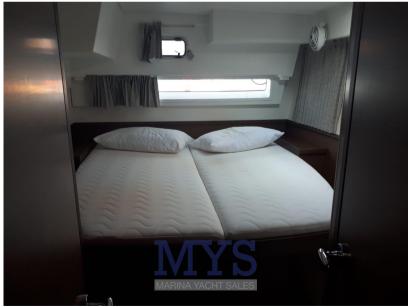

UEL TANK CAPACITY

570

CABINS

6

ENGINE MANUFACTURER

Yanmar 4JH57

DRAFT
1.25
GUESTS CRUISING
12
BATHROOMS
1

**HORSE POWER** 



TYPE BRAND MODEL GUESTS CRUISING

Sailboat lagoon 42 12

# Dimensions / Performance

FUEL CAPACITY (L) 570

CURRENT LOCATION

Mar tirreno

#### **Building / facilities**

AMOUNT OF CABINS BERTHS BATHROOM(S)

6 10

#### **Engine room**

ENGINE NUMBER OF ENGINES HORSE POWER (CV) PROPULSION FUEL

Yanmar 4JH57 2 x 57 fisse 3 pale Diesel

## Electricity / air conditioning

ENGINE BATTERY

BATTERY

CHARGER



|--|

VHF NAVIGATION COMPASS SONAR WIND

INSTRUMENTS

SPEEDOMETER ANCHOR

### Galley/Laundry/Entertainment

OVEN FRIDGE

#### **Deck equipment**

DECK SHOWER BIMINI

### Safety equipment / miscellaneous

LIFE BILGE PUMP RAFT