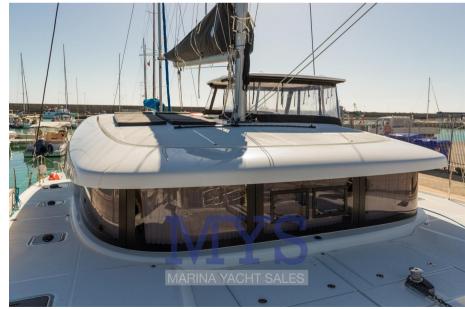

### Description

This newest member of the Lagoon family has style to spare and a strong personality.

Maintaining a family atmosphere and preserving the main features of the latest generation of Lagoons, the 42 reveals at the same time new horizons: a gentle evolution and a new "organic" approach to the search for harmony between man and his spaces.

An elegant silhouette characterized by fluid curves that, thanks to the acceleration of the lines perceptible in the beams and in the new design of the deckhouse, underline the dynamic and sporty character of this new model.

The influence of organic architecture resonates in the interior volumes. Graceful details in moulded wood underline the gentle curves of the interior design, carefully designed by the Nauta studio. Once again, the Italian design studio manages to perfectly marry elegance and functionality.