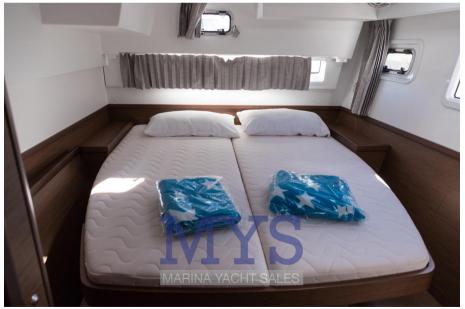

TANK CAPACITY

570

CABINS

6

ENGINE MANUFACTURER

Yanmar 4JH57

DRAFT
1.25
GUESTS CRUISING
12
BATHROOMS
1

**HORSE POWER** 



TYPE BRAND MODEL GUESTS CRUISING

Sailboat lagoon 42 12

# Dimensions / Performance

FUEL CAPACITY (L) 570

CURRENT LOCATION

Mar tirreno

#### **Building / facilities**

AMOUNT OF CABINS BERTHS BATHROOM(S)

6 10

#### **Engine room**

ENGINE NUMBER OF ENGINES HORSE POWER (CV) PROPULSION FUEL

Yanmar 4JH57 2 x 57 fisse 3 pale Diesel

## Electricity / air conditioning

ENGINE BATTERY

BATTERY

CHARGER



|--|

VHF NAVIGATION COMPASS SONAR WIND

INSTRUMENTS

SPEEDOMETER ANCHOR

### Galley/Laundry/Entertainment

OVEN FRIDGE

#### **Deck equipment**

DECK SHOWER BIMINI

### Safety equipment / miscellaneous

LIFE BILGE PUMP RAFT