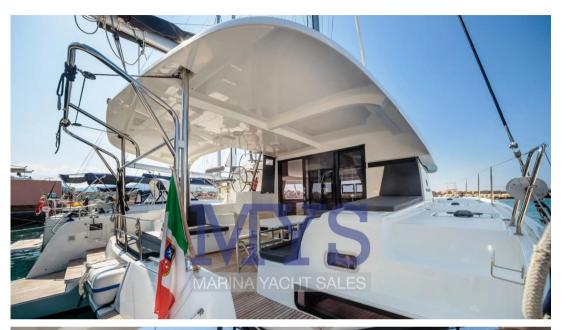

### Description

This newest member of the Lagoon family has style to spare and a strong personality.

Maintaining a family atmosphere and preserving the main features of the latest generation of Lagoons, the 42 reveals at the same time new horizons: a gentle evolution and a new "organic" approach to the search for harmony between man and his spaces.

An elegant silhouette characterized by fluid curves that, thanks to the acceleration of the lines perceptible in the beams and in the new design of the deckhouse, underline the dynamic and sporty character of this new model.

The influence of organic architecture resonates in the interior volumes. Graceful details in moulded wood underline the gentle curves of the interior design, carefully designed by the Nauta studio. Once again, the Italian design studio manages to perfectly marry elegance and functionality.