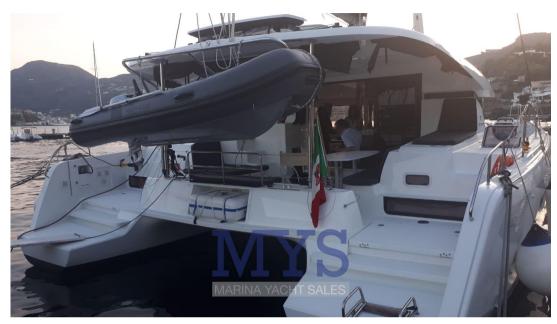

### Description

This newest member of the Lagoon family has style to spare and a strong personality.

Maintaining a family atmosphere and preserving the main features of the latest generation of Lagoons, the 42 reveals at the same time new horizons: a gentle evolution and a new "organic" approach to the search for harmony between man and his spaces.

An elegant silhouette characterized by fluid curves that, thanks to the acceleration of the lines perceptible in the beams and in the new design of the deckhouse, underline the dynamic and sporty character of this new model.