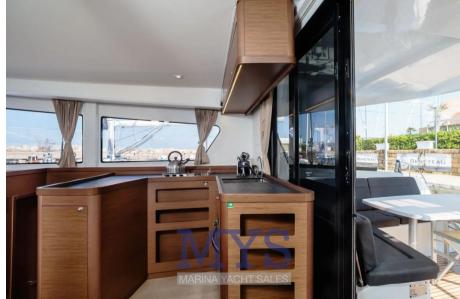

The influence of organic architecture resonates in the interior volumes. Graceful details in moulded wood underline the gentle curves of the interior design, carefully designed by the Nauta studio. Once again, the Italian design studio manages to perfectly marry elegance and functionality.

### Galley/Laundry/Entertainment

OVEN FRIDGE