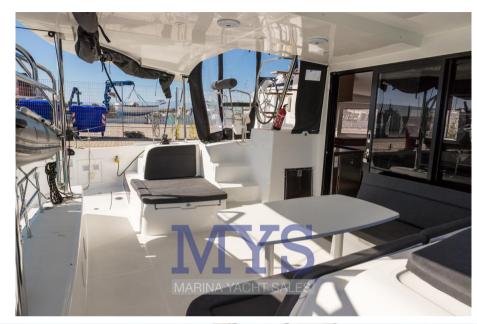

The influence of organic architecture resonates in the interior volumes. Graceful details in moulded wood underline the gentle curves of the interior design, carefully designed by the Nauta studio. Once again, the Italian design studio manages to perfectly marry elegance and functionality.