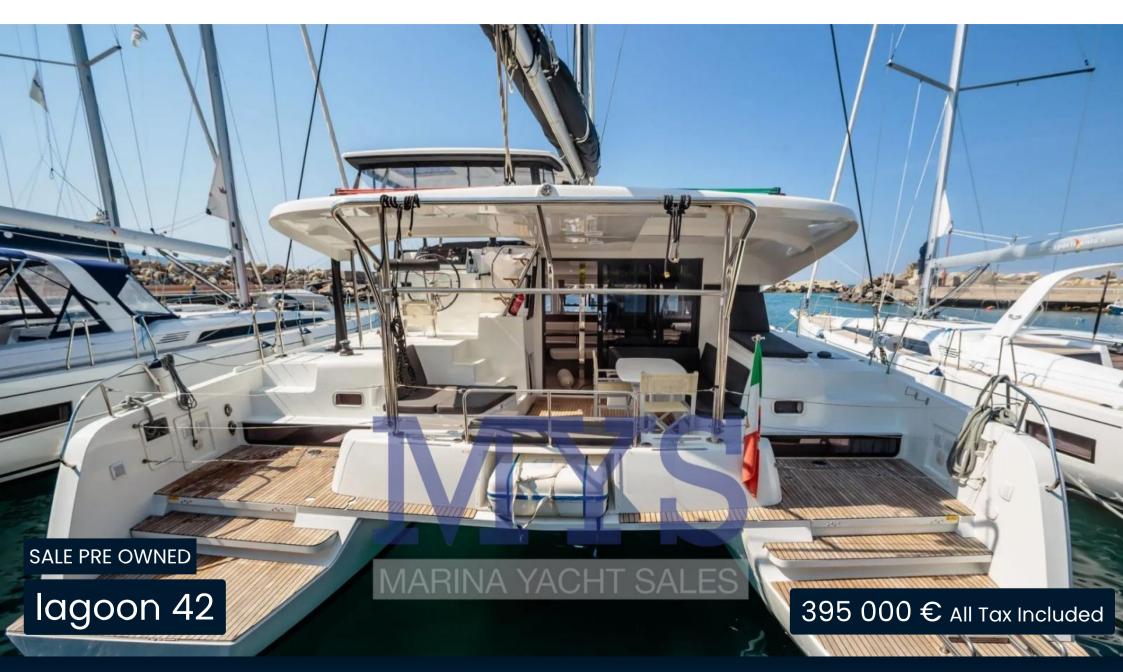

### Description

This newest member of the Lagoon family has style to spare and a strong personality.

Maintaining a family atmosphere and preserving the main features of the latest generation of Lagoons, the 42 reveals at the same time new horizons: a gentle evolution and a new "organic" approach to the search for harmony between man and his spaces.

An elegant silhouette characterized by fluid curves that, thanks to the acceleration of the lines perceptible in the beams and in the new design of the deckhouse, underline the dynamic and sporty character of this new model.

The influence of organic architecture resonates in the interior volumes. Graceful details in moulded wood underline the gentle curves of the interior design, carefully designed by the Nauta studio. Once again, the Italian design studio manages to perfectly marry elegance and functionality.