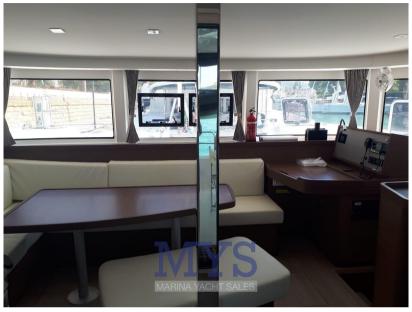

The influence of organic architecture resonates in the interior volumes. Graceful details in moulded wood underline the gentle curves of the interior design, carefully designed by the Nauta studio. Once again, the Italian design studio manages to perfectly marry elegance and functionality.