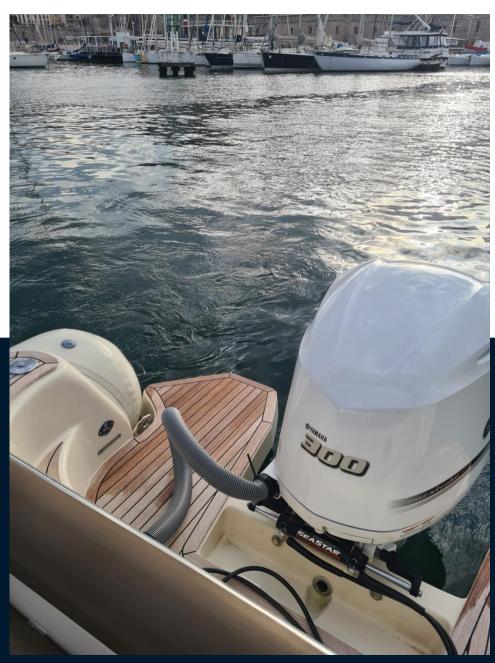

Safe, comfortable, fast and elegant it will be perfect to enjoy water sports or to do cabotage.

With a capacity of 12 on board, this boat will be perfect for your outings with family or friends.

Equipped with a Yamaha 300hp engine, you can move quickly from your anchorage to an other.

# **Specifications**

YEAR

2020

**WIDTH** 

3.00

**ENGINE MANUFACTURER** 

Yamaha

**HORSE POWER** 

1 X 300 CV

LENGTH

7.80

**GUESTS CRUISING** 

12

**ENGINE HOURS** 

360

| Ga | n | • | ra | ı |
|----|---|---|----|---|
| UE |   | Œ | ru | ı |

### **Engine room**

ENGINE NUMBER OF ENGINES HORSE POWER (CV) ENGINE YEAR ENGINE HOURS
Yamaha 1 x 300 2020 360