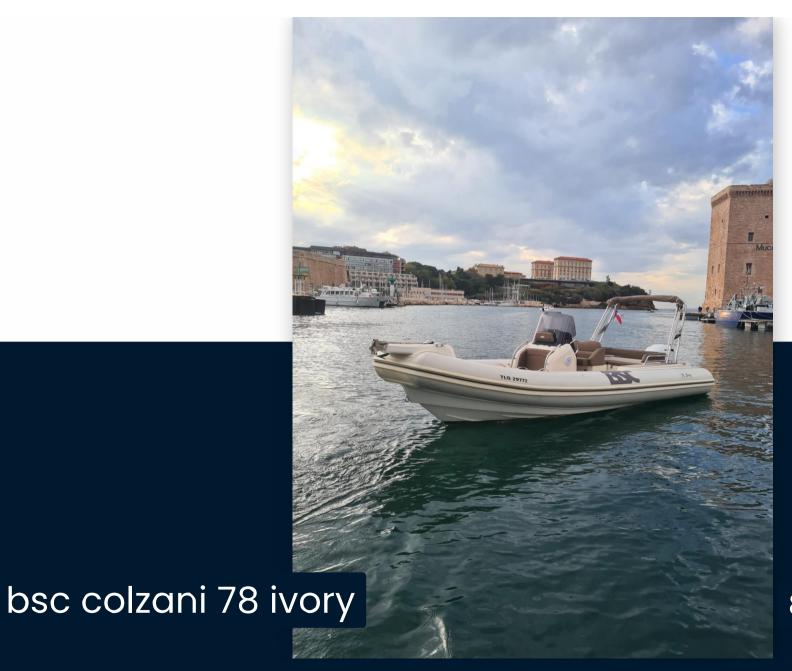

# Description

The BSC 78 is the safe value of the BSC range.

An extremely versatile boat, comfortable, spacious, very well equipped and very ergonomic.

If you're looking for a boat that can carry a dozen people without being bothered, while feeling safe, this is the boat you need.

Safe, comfortable, fast and elegant it will be perfect to enjoy water sports or to do cabotage.

With a capacity of 12 on board, this boat will be perfect for your outings with family or friends.

Equipped with a Yamaha 300hp engine, you can move quickly from your anchorage to an other.

BRAND MODEL GUESTS CRUISING CURRENT LOCATION bsc colzani 78 ivory 12 Vieux port