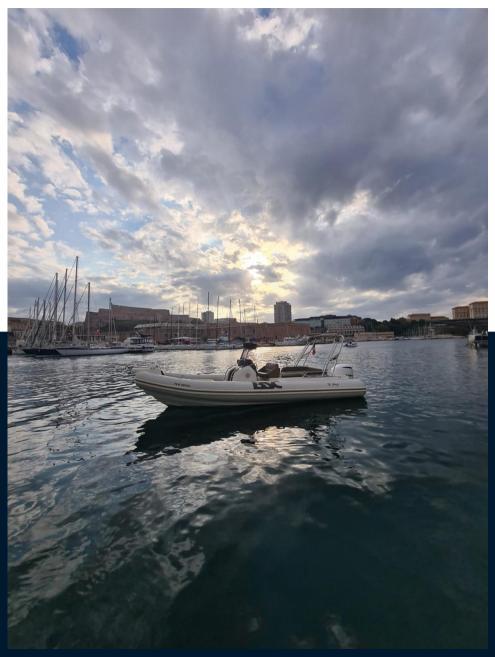

# Description

The BSC 78 is the safe value of the BSC range.

An extremely versatile boat, comfortable, spacious, very well equipped and very ergonomic.

If you're looking for a boat that can carry a dozen people without being bothered, while feeling safe, this is the boat you need.

Safe, comfortable, fast and elegant it will be perfect to enjoy water sports or to do cabotage.

With a capacity of 12 on board, this boat will be perfect for your outings with family or friends.

Equipped with a Yamaha 300hp engine, you can move quickly from your anchorage to an other.