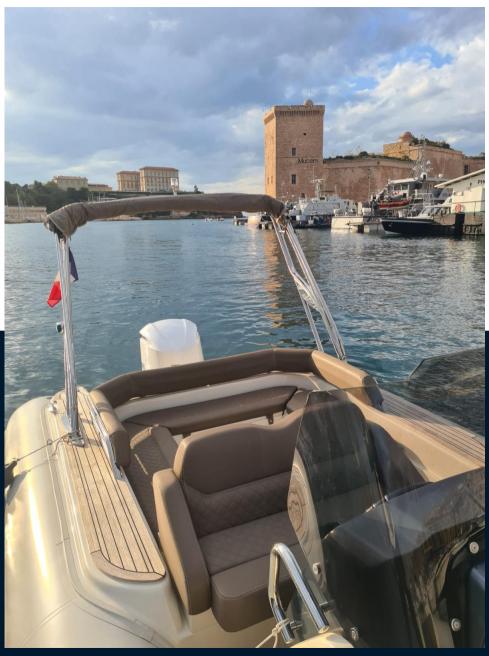

# Description

The BSC 78 is the safe value of the BSC range.

An extremely versatile boat, comfortable, spacious, very well equipped and very ergonomic.

If you're looking for a boat that can carry a dozen people without being bothered, while feeling safe, this is the boat you need.

Safe, comfortable, fast and elegant it will be perfect to enjoy water sports or to do cabotage.

With a capacity of 12 on board, this boat will be perfect for your outings with family or friends.

Equipped with a Yamaha 300hp engine, you can move quickly from your anchorage to an other.