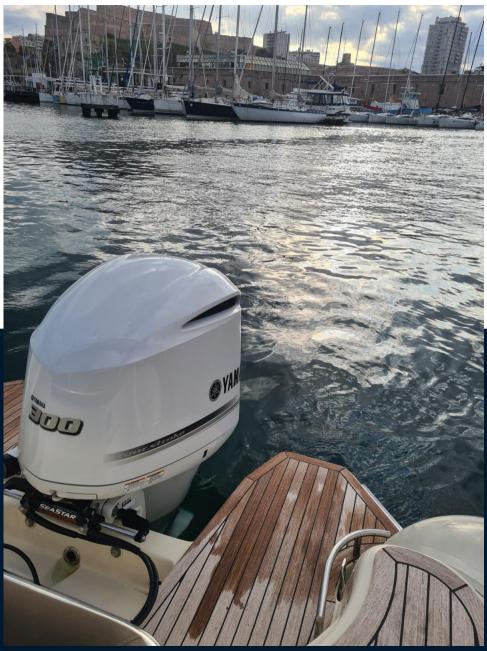

Safe, comfortable, fast and elegant it will be perfect to enjoy water sports or to do cabotage.

With a capacity of 12 on board, this boat will be perfect for your outings with family or friends.

Equipped with a Yamaha 300hp engine, you can move quickly from your anchorage to an other.

# **Specifications**

YEAR

2020

**WIDTH** 

3.00

**ENGINE MANUFACTURER** 

Yamaha

**HORSE POWER** 

1 X 300 CV

LENGTH

7.80

**GUESTS CRUISING** 

12

**ENGINE HOURS** 

360

| Ga | n | • | ra | ı |
|----|---|---|----|---|
| UE |   | Œ | ru | ı |

### **Engine room**

ENGINE NUMBER OF ENGINES HORSE POWER (CV) ENGINE YEAR ENGINE HOURS
Yamaha 1 x 300 2020 360