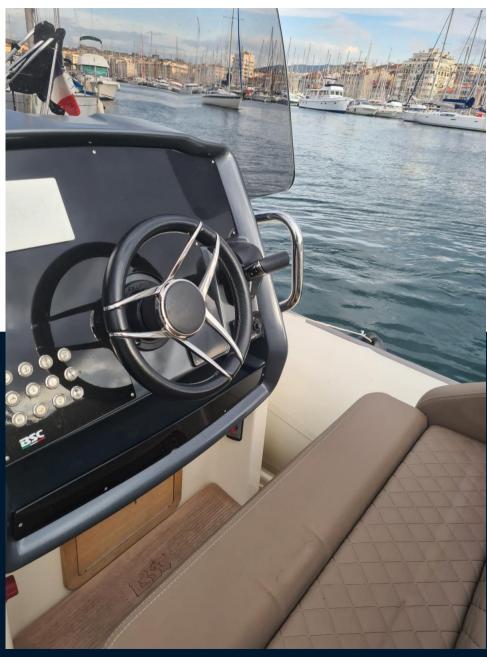

# **Specifications**

YEAR

2020

**WIDTH** 

3.00

**ENGINE MANUFACTURER** 

Yamaha

**HORSE POWER** 

1 X 300 CV

LENGTH

7.80

**GUESTS CRUISING** 

12

**ENGINE HOURS** 

360

| Ga | n | • | ra | ı |
|----|---|---|----|---|
| UE |   | Œ | ru | ı |

### **Engine room**

ENGINE NUMBER OF ENGINES HORSE POWER (CV) ENGINE YEAR ENGINE HOURS
Yamaha 1 x 300 2020 360