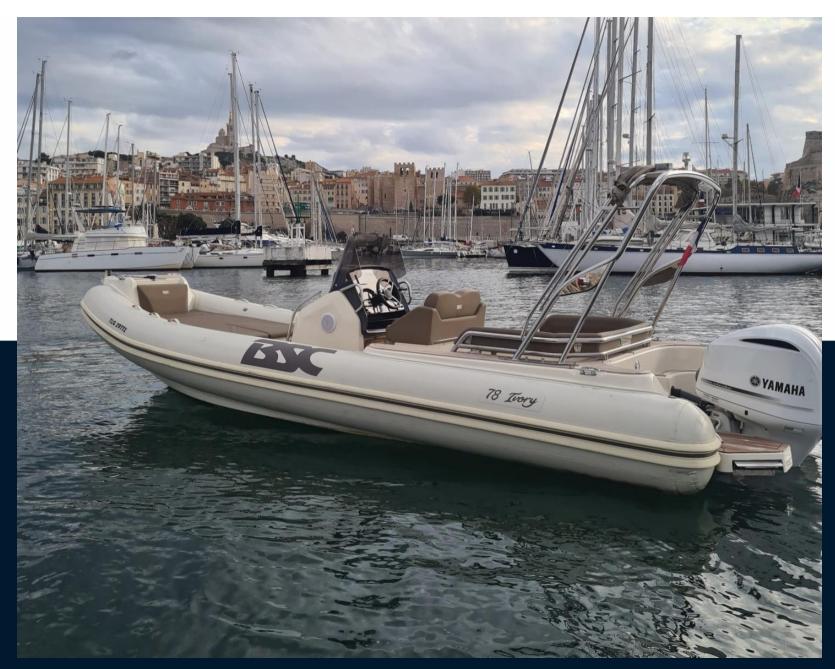

# Description

The BSC 78 is the safe value of the BSC range.

An extremely versatile boat, comfortable, spacious, very well equipped and very ergonomic.

If you're looking for a boat that can carry a dozen people without being bothered, while feeling safe, this is the boat you need.

Safe, comfortable, fast and elegant it will be perfect to enjoy water sports or to do cabotage.

With a capacity of 12 on board, this boat will be perfect for your outings with family or friends.

Equipped with a Yamaha 300hp engine, you can move quickly from your anchorage to an other.

BRAND MODEL GUESTS CRUISING CURRENT LOCATION bsc colzani 78 ivory 12 Vieux port