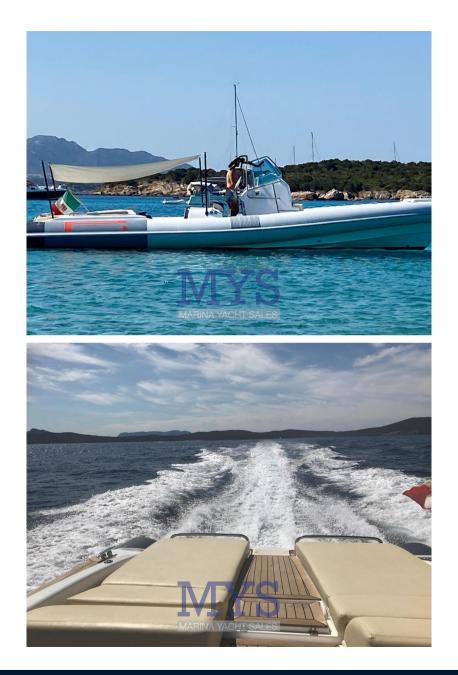

#### Description

A brand that certainly needs no introduction for an "important" and wellfunctional vehicle, organized to make the day on board practical and pleasant, even in the company of many guests. Three sunbathing areas, a living room with sofas and service furniture, a helm station for four people, a cabin to be used as a bathroom, changing room or berth. With two Volkswagen turbodiesel engines, you get amazing performance, low fuel consumption and excellent acoustic comfort. Dinghy used only in the summer season and stored indoors.