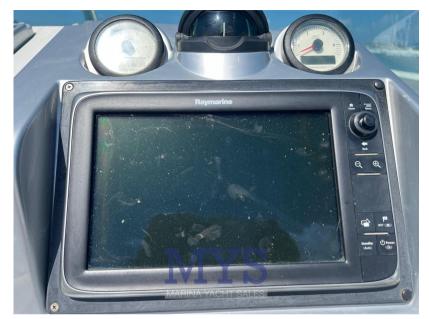

Odometer

Display

Electronic handcuffs

Echo Sounder (Raymarine)

GPS (Raymarine)

| Navigation equipment             |     |       |             |  |  |  |  |
|----------------------------------|-----|-------|-------------|--|--|--|--|
| GPS                              | VHF | SONAR | SPEEDOMETER |  |  |  |  |
| ANCHOR                           |     |       |             |  |  |  |  |
| Galley / Laundry / Entertainment |     |       |             |  |  |  |  |
| FRIDGE                           |     |       |             |  |  |  |  |
| Safety equipment / miscellaneous |     |       |             |  |  |  |  |