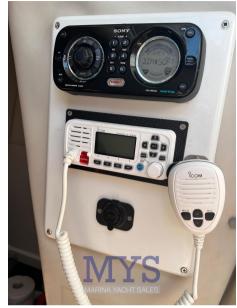

GOOD OVERALL CONDITION, + AGENCY FEES. FOR MORE INFORMATION VITTORIO ALFIERI +39 3478393700

INTERIORS

Small cabin convertible into a bathroom with drains already present

INSTRUMENTATION:

Compass

On-board computer

Odometer

Display

Electronic handcuffs

Echo Sounder (Raymarine)

GPS (Raymarine)

| Navigation equipment             |     |       |             |  |  |  |  |
|----------------------------------|-----|-------|-------------|--|--|--|--|
| GPS                              | VHF | SONAR | SPEEDOMETER |  |  |  |  |
| ANCHOR                           |     |       |             |  |  |  |  |
| Galley / Laundry / Entertainment |     |       |             |  |  |  |  |
| FRIDGE                           |     |       |             |  |  |  |  |
| Safety equipment / miscellaneous |     |       |             |  |  |  |  |