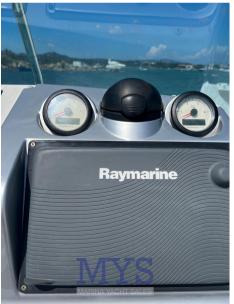

Odometer

Display

Electronic handcuffs

Echo Sounder (Raymarine)

GPS (Raymarine)

| Navigation equipment             |     |       |             |  |  |  |  |
|----------------------------------|-----|-------|-------------|--|--|--|--|
| GPS                              | VHF | SONAR | SPEEDOMETER |  |  |  |  |
| ANCHOR                           |     |       |             |  |  |  |  |
| Galley / Laundry / Entertainment |     |       |             |  |  |  |  |
| FRIDGE                           |     |       |             |  |  |  |  |
| Safety equipment / miscellaneous |     |       |             |  |  |  |  |