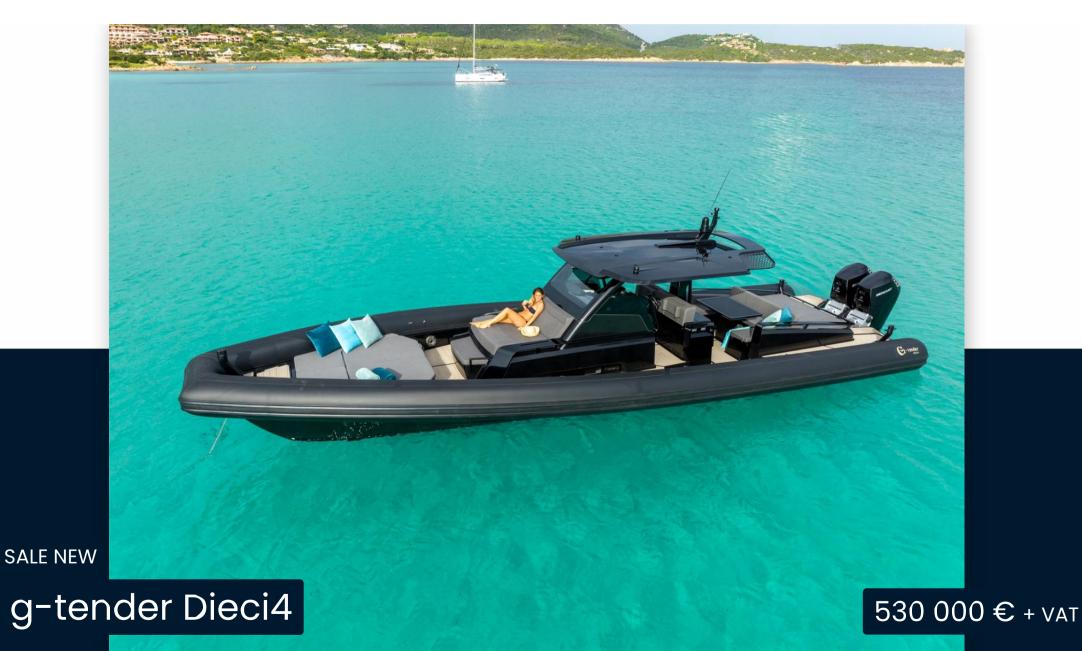

## Description

Dedicated to a customer who doesn't want to go unnoticed.

Ideal for long journeys, stops at anchor even at night and days with friends.

Perfect as a luxury-tender for villas and large yachts.

The DIEC14 represents a perfect combination of the latest modern design criteria and high technology.

Meticulous attention to detail and careful refinement of materials have made it possible to create a model that meets the highest expectations.

The water lines with a deep "V" hull have been studied and designed down to the smallest detail to ensure maximum efficiency.

Equipped with vast spaces, Dieci4 is able to match its unique and prestigious style with maximum comfort.

The large sundecks distributed in the bow and the dinette area complete with induction hob, sink and refrigerator, are elements capable of providing a unique experience on board.

Navigation equipment:

On-Board Computer, Display, Co-pilot seat.