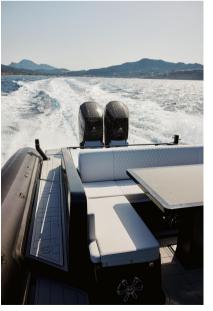

The water lines with a deep "V" hull have been studied and designed down to the smallest detail to ensure maximum efficiency.

Equipped with vast spaces, Dieci4 is able to match its unique and prestigious style with maximum comfort.

The large sundecks distributed in the bow and the dinette area complete with induction hob, sink and refrigerator, are elements capable of providing a unique experience on board.

Navigation equipment:

On-Board Computer, Display, Co-pilot seat.

Staging and technical:

Engine Alarm, Anchor (Acciaio inox), Water pressure pump, Deck Shower, Courtesy Lights, Shorepower connector, Electric Windlass, swimming ladder,