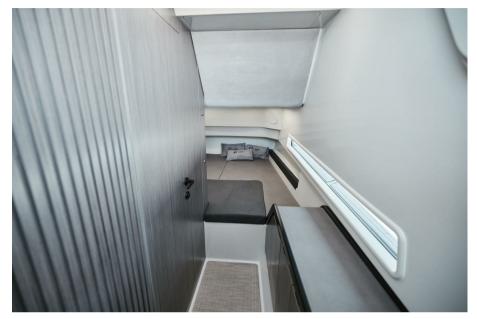

2

**ENGINE MANUFACTURER** 

Mercury

LENGTH

14.53

DRAFT

0.90

**GUESTS CRUISING** 

30

**BATHROOMS** 

1

HORSE POWER

2 X 600 CV



#### General

TYPE RIB BRAND g-tender MODEL
Dieci4

**GUESTS CRUISING** 

30

CURRENT LOCATION

Olbia, sardegna - costa smeralda

#### **Dimensions / Performance**

FUEL CAPACITY (L) 1200

CRUISING SPEED (ND)

30

#### **Building / facilities**

AMOUNT OF CABINS

BERTHS

3

BATHROOM(S)

1

#### **Engine room**

ENGINE

NUMBER OF ENGINES HORSE POWER (CV)

BOW THRUSTER

Mercury

2 x 600

## Electricity / air conditioning

**ENGINE BATTERY** 

BATTERY CHARGER



#### **Navigation equipment**

GPS AUTO PILOT VHF NAVIGATION COMPASS

SPEEDOMETER ANCHOR

#### **Deck equipment**

DECK SHOWER

### Safety equipment / miscellaneous

**BILGE PUMP**