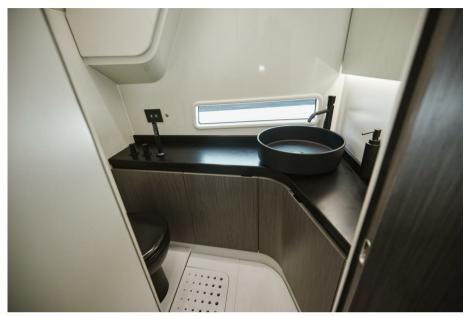

**ENGINE MANUFACTURER** 

Mercury

LENGTH

14.53

DRAFT

0.90

**GUESTS CRUISING** 

30

**BATHROOMS** 

1

HORSE POWER

2 X 600 CV



#### General

TYPE RIB BRAND g-tender MODEL
Dieci4

**GUESTS CRUISING** 

30

CURRENT LOCATION

Olbia, sardegna - costa smeralda

#### **Dimensions / Performance**

FUEL CAPACITY (L) 1200

CRUISING SPEED (ND)

30

#### **Building / facilities**

AMOUNT OF CABINS

BERTHS

3

BATHROOM(S)

1

#### **Engine room**

ENGINE

NUMBER OF ENGINES HORSE POWER (CV)

BOW THRUSTER

Mercury

2 x 600

## Electricity / air conditioning

**ENGINE BATTERY** 

BATTERY CHARGER



#### **Navigation equipment**

GPS AUTO PILOT VHF NAVIGATION COMPASS

SPEEDOMETER ANCHOR

#### **Deck equipment**

DECK SHOWER

### Safety equipment / miscellaneous

**BILGE PUMP**