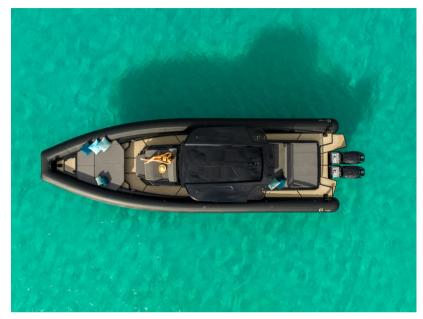

The water lines with a deep "V" hull have been studied and designed down to the smallest detail to ensure maximum efficiency.

Equipped with vast spaces, Dieci4 is able to match its unique and prestigious style with maximum comfort.

The large sundecks distributed in the bow and the dinette area complete with induction hob, sink and refrigerator, are elements capable of providing a unique experience on board.

Navigation equipment:

On-Board Computer, Display, Co-pilot seat.