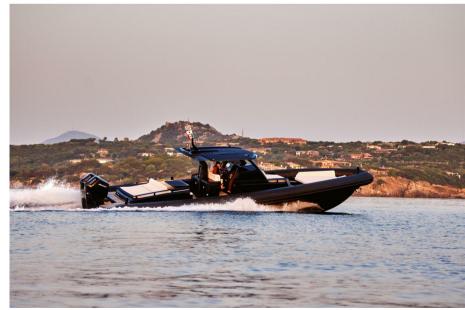

## Description

Dedicated to a customer who doesn't want to go unnoticed.

Ideal for long journeys, stops at anchor even at night and days with friends.

Perfect as a luxury-tender for villas and large yachts.

The DIEC14 represents a perfect combination of the latest modern design criteria and high technology.

Meticulous attention to detail and careful refinement of materials have made it possible to create a model that meets the highest expectations.

The water lines with a deep "V" hull have been studied and designed down to the smallest detail to ensure maximum efficiency.

Equipped with vast spaces, Dieci4 is able to match its unique and prestigious style with maximum comfort.