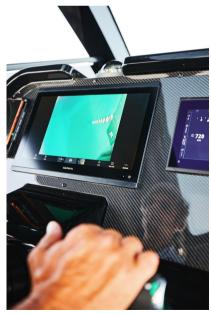

The large sundecks distributed in the bow and the dinette area complete with induction hob, sink and refrigerator, are elements capable of providing a unique experience on board.

Navigation equipment:

On-Board Computer, Display, Co-pilot seat.