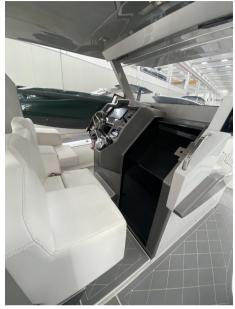

TUBULAR COLOR: OFF WHITE CARBON - BOTTAZZI: GREY

FLOOR COLOR SEADEK: STORM GRAY WITH WHITE JOINT

CUSHIONS COLOR: WHITE - STEELS: MIRROR POLISHED

Navigation equipment:

On-Board Computer, Display (9"), Co-pilot seat.

Staging and technical:

Engine Alarm, Bilge Alarm, 6 Batteries, Deck Shower, Tow hook for water skiing (PALO SCI NAUTICO), Courtesy Lights, Shorepower connector, Electric Windlass, 2 swimming ladder.