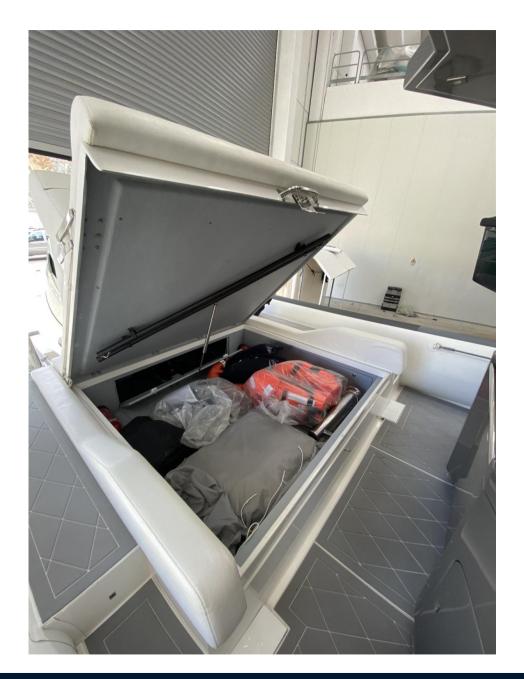

Staging and technical:

Engine Alarm, Bilge Alarm, 6 Batteries, Deck Shower, Tow hook for water skiing (PALO SCI NAUTICO), Courtesy Lights, Shorepower connector, Electric Windlass, 2 swimming ladder.

# Safety equipment / miscellaneous

BILGE PUMP