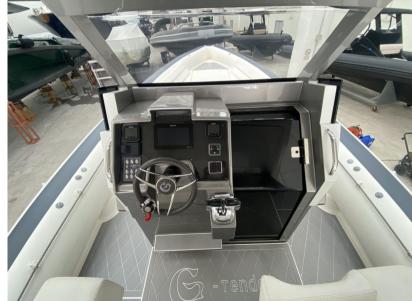

TUBULAR COLOR: OFF WHITE CARBON - BOTTAZZI: GREY

FLOOR COLOR SEADEK: STORM GRAY WITH WHITE JOINT

CUSHIONS COLOR: WHITE - STEELS: MIRROR POLISHED

Navigation equipment:

On-Board Computer, Display (9"), Co-pilot seat.

Staging and technical:

Engine Alarm, Bilge Alarm, 6 Batteries, Deck Shower, Tow hook for water skiing (PALO SCI NAUTICO), Courtesy Lights, Shorepower connector, Electric Windlass, 2 swimming ladder.