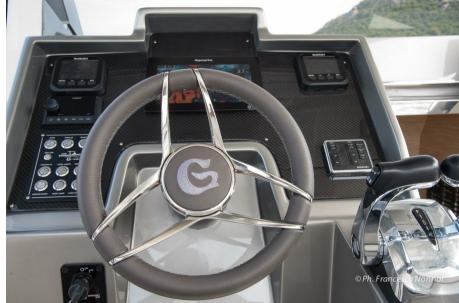

TUBULAR COLOR: OFF WHITE CARBON - BOTTAZZI: GREY

FLOOR COLOR SEADEK: STORM GRAY WITH WHITE JOINT

CUSHIONS COLOR: WHITE - STEELS: MIRROR POLISHED

Navigation equipment:

On-Board Computer, Display (9"), Co-pilot seat.

### **Navigation equipment**

VHF NAVIGATION COMPASS SONAR SPEEDOMETER