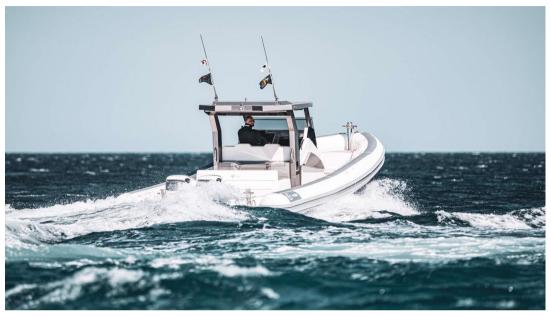

# Description

Maxi RIB used as Yacht Tender.

Always put back on site.

G-Tender DIECI is a boat for daily cruises, ideal for quickly reaching exclusive beaches and coves.

Handy, easy to manage even by one person, ideal for pleasure boating.