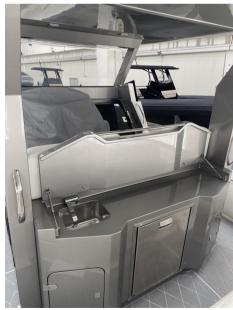

It is also designed to be the ideal tender for mega yachts or as a support during the organization of regattas.

SPECIFICATIONS: DECK, CONSOLE, HULL: WHITE

BAR CABINET - HARD TOP - HARD TOP UPRIGHTS, CONSOLE PROFILES: METALLIC GREY

Staging and technical:

Engine Alarm, Bilge Alarm, 6 Batteries, Deck Shower, Tow hook for water skiing (PALO SCI NAUTICO), Courtesy Lights, Shorepower connector, Electric Windlass, 2 swimming ladder.