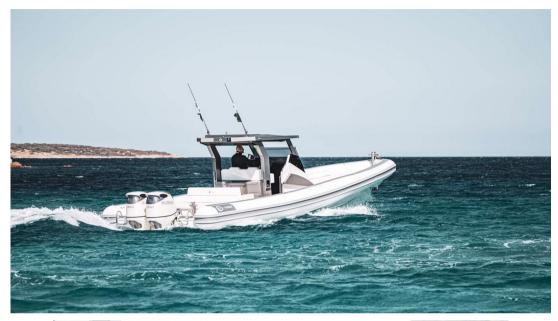

# Description

Maxi RIB used as Yacht Tender.

Always put back on site.

G-Tender DIECI is a boat for daily cruises, ideal for quickly reaching exclusive beaches and coves.

Handy, easy to manage even by one person, ideal for pleasure boating.

It is also designed to be the ideal tender for mega yachts or as a support during the organization of regattas.

SPECIFICATIONS: DECK, CONSOLE, HULL: WHITE

BAR CABINET - HARD TOP - HARD TOP UPRIGHTS, CONSOLE PROFILES: METALLIC GREY

#### General

TYPE RIB

CURRENT LOCATION
Olbia, sardegna - costa
smeralda

g-tender

модец **Dieci**  **GUESTS CRUISING** 

24