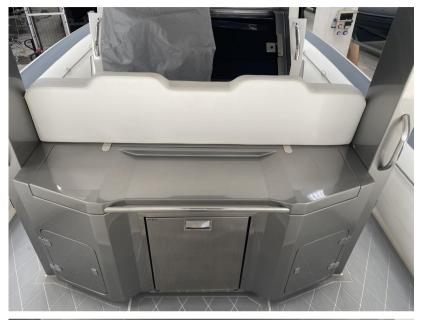

It is also designed to be the ideal tender for mega yachts or as a support during the organization of regattas.

SPECIFICATIONS: DECK, CONSOLE, HULL: WHITE

BAR CABINET - HARD TOP - HARD TOP UPRIGHTS, CONSOLE PROFILES: METALLIC GREY

TUBULAR COLOR: OFF WHITE CARBON - BOTTAZZI: GREY

FLOOR COLOR SEADEK: STORM GRAY WITH WHITE JOINT

CUSHIONS COLOR: WHITE - STEELS: MIRROR POLISHED

Navigation equipment:

On-Board Computer, Display (9"), Co-pilot seat.