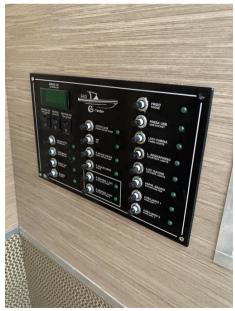

Staging and technical:

Engine Alarm, Bilge Alarm, 6 Batteries, Deck Shower, Tow hook for water skiing (PALO SCI NAUTICO), Courtesy Lights, Shorepower connector, Electric Windlass, 2 swimming ladder.

# Safety equipment / miscellaneous

BILGE PUMP