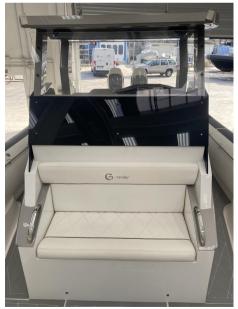

# Description

Maxi RIB used as Yacht Tender.

Always put back on site.

G-Tender DIECI is a boat for daily cruises, ideal for quickly reaching exclusive beaches and coves.

Handy, easy to manage even by one person, ideal for pleasure boating.

It is also designed to be the ideal tender for mega yachts or as a support during the organization of regattas.

SPECIFICATIONS: DECK, CONSOLE, HULL: WHITE

BAR CABINET - HARD TOP - HARD TOP UPRIGHTS, CONSOLE PROFILES: METALLIC GREY

TUBULAR COLOR: OFF WHITE CARBON - BOTTAZZI: GREY

FLOOR COLOR SEADEK: STORM GRAY WITH WHITE JOINT

CUSHIONS COLOR: WHITE - STEELS: MIRROR POLISHED

Navigation equipment:

On-Board Computer, Display (9"), Co-pilot seat.

Staging and technical:

Engine Alarm, Bilge Alarm, 6 Batteries, Deck Shower, Tow hook for water skiing (PALO SCI NAUTICO), Courtesy Lights, Shorepower connector, Electric Windlass, 2 swimming ladder.