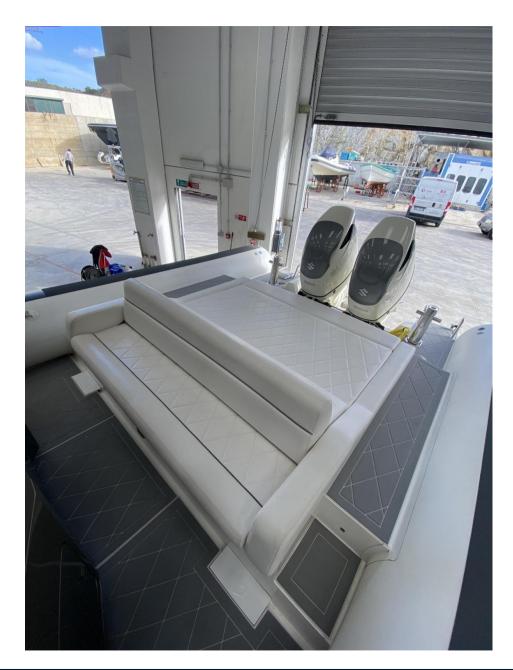

# Description

Maxi RIB used as Yacht Tender.

Always put back on site.

G-Tender DIECI is a boat for daily cruises, ideal for quickly reaching exclusive beaches and coves.

Handy, easy to manage even by one person, ideal for pleasure boating.

It is also designed to be the ideal tender for mega yachts or as a support during the organization of regattas.

SPECIFICATIONS: DECK, CONSOLE, HULL: WHITE

BAR CABINET - HARD TOP - HARD TOP UPRIGHTS, CONSOLE PROFILES: METALLIC GREY

TUBULAR COLOR: OFF WHITE CARBON - BOTTAZZI: GREY

FLOOR COLOR SEADEK: STORM GRAY WITH WHITE JOINT

CUSHIONS COLOR: WHITE - STEELS: MIRROR POLISHED

Navigation equipment:

On-Board Computer, Display (9"), Co-pilot seat.