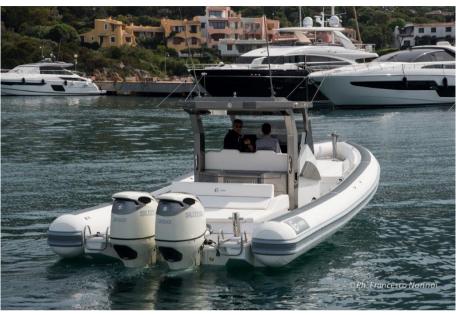

24

**ENGINE MANUFACTURER** 

Suzuki

HORSE POWER

2 X 350 CV

#### **Engine room**

ENGINE Suzuki NUMBER OF ENGINES HORSE POWER (CV)  $2 \times 350$ 

ENGINE HOURS 1063

BOW THRUSTER

Electricity / air conditioning

**ENGINE BATTERY** 

BATTERY CHARGER