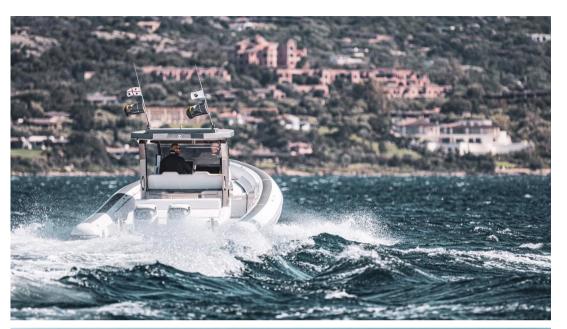

# Description

Maxi RIB used as Yacht Tender.

Always put back on site.

G-Tender DIECI is a boat for daily cruises, ideal for quickly reaching exclusive beaches and coves.

Handy, easy to manage even by one person, ideal for pleasure boating.