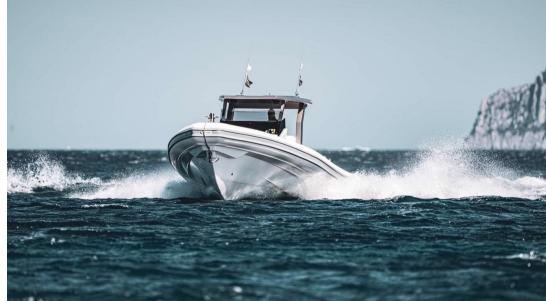

# Description

Maxi RIB used as Yacht Tender.

Always put back on site.

G-Tender DIECI is a boat for daily cruises, ideal for quickly reaching exclusive beaches and coves.

Handy, easy to manage even by one person, ideal for pleasure boating.

It is also designed to be the ideal tender for mega yachts or as a support during the organization of regattas.

SPECIFICATIONS: DECK, CONSOLE, HULL: WHITE

BAR CABINET - HARD TOP - HARD TOP UPRIGHTS, CONSOLE PROFILES: METALLIC GREY

#### General

TYPE RIB

CURRENT LOCATION
Olbia, sardegna - costa
smeralda

g-tender

модец **Dieci**  **GUESTS CRUISING** 

24