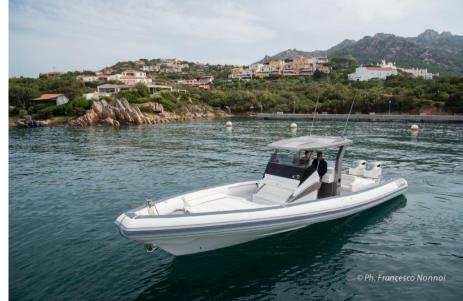

# Description

Maxi RIB used as Yacht Tender.

Always put back on site.

G-Tender DIECI is a boat for daily cruises, ideal for quickly reaching exclusive beaches and coves.

Handy, easy to manage even by one person, ideal for pleasure boating.

It is also designed to be the ideal tender for mega yachts or as a support during the organization of regattas.

SPECIFICATIONS: DECK, CONSOLE, HULL: WHITE

BAR CABINET - HARD TOP - HARD TOP UPRIGHTS, CONSOLE PROFILES: METALLIC GREY

#### General

TYPE RIB

CURRENT LOCATION
Olbia, sardegna - costa
smeralda

g-tender

модец **Dieci**  **GUESTS CRUISING** 

24