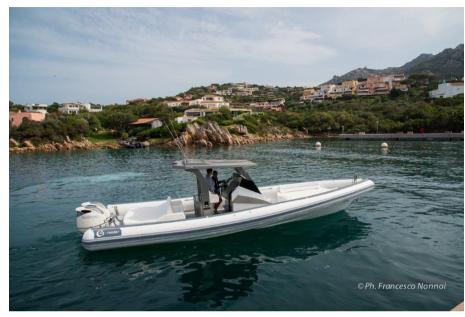

# Description

Maxi RIB used as Yacht Tender.

Always put back on site.

G-Tender DIECI is a boat for daily cruises, ideal for quickly reaching exclusive beaches and coves.

Handy, easy to manage even by one person, ideal for pleasure boating.

It is also designed to be the ideal tender for mega yachts or as a support during the organization of regattas.

SPECIFICATIONS: DECK, CONSOLE, HULL: WHITE

BAR CABINET - HARD TOP - HARD TOP UPRIGHTS, CONSOLE PROFILES: METALLIC GREY

#### General

TYPE RIB

CURRENT LOCATION
Olbia, sardegna - costa
smeralda

g-tender

модец **Dieci**  **GUESTS CRUISING** 

24