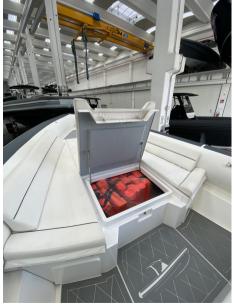

# Description

Maxi RIB used as Yacht Tender.

Always put back on site.

G-Tender DIECI is a boat for daily cruises, ideal for quickly reaching exclusive beaches and coves.

Handy, easy to manage even by one person, ideal for pleasure boating.

Staging and technical:

Engine Alarm, Bilge Alarm, 6 Batteries, Deck Shower, Tow hook for water skiing (PALO SCI NAUTICO), Courtesy Lights, Shorepower connector, Electric Windlass, 2 swimming ladder.