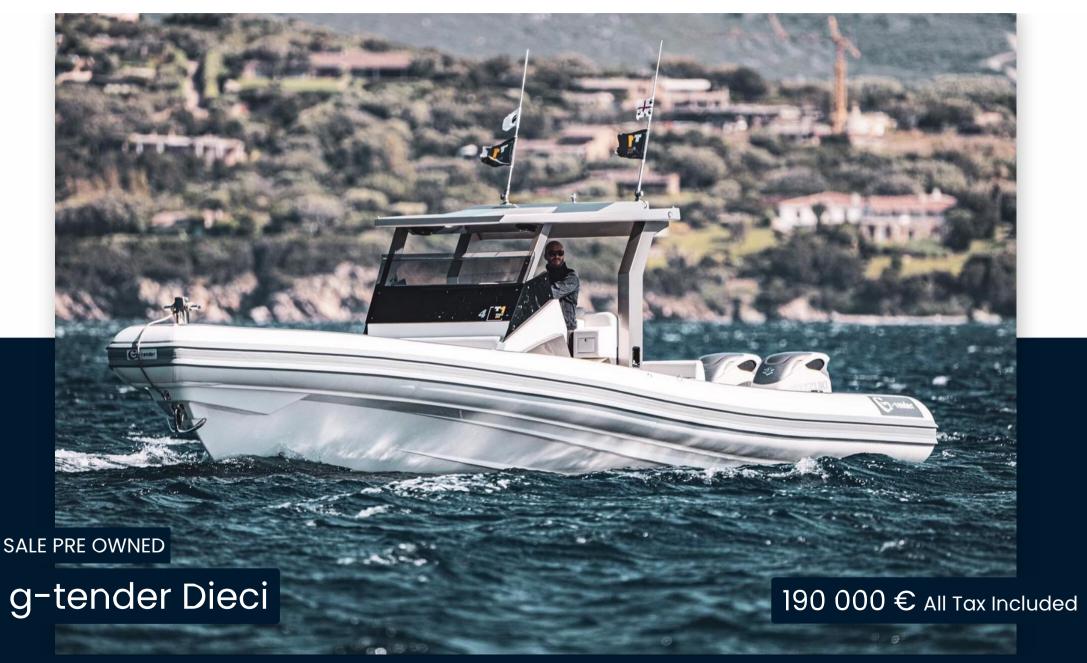

# Description

Maxi RIB used as Yacht Tender.

Always put back on site.

G-Tender DIECI is a boat for daily cruises, ideal for quickly reaching exclusive beaches and coves.

Handy, easy to manage even by one person, ideal for pleasure boating.

It is also designed to be the ideal tender for mega yachts or as a support during the organization of regattas.

SPECIFICATIONS: DECK, CONSOLE, HULL: WHITE

BAR CABINET - HARD TOP - HARD TOP UPRIGHTS, CONSOLE PROFILES: METALLIC GREY

TUBULAR COLOR: OFF WHITE CARBON - BOTTAZZI: GREY

FLOOR COLOR SEADEK: STORM GRAY WITH WHITE JOINT

CUSHIONS COLOR: WHITE - STEELS: MIRROR POLISHED

Navigation equipment:

On-Board Computer, Display (9"), Co-pilot seat.