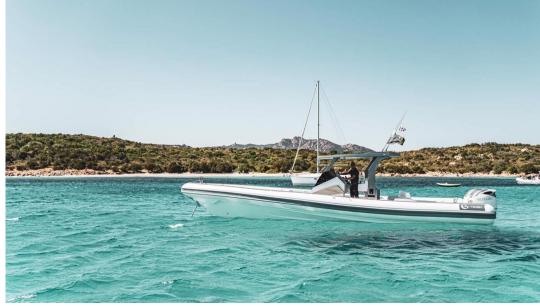

# Description

Maxi RIB used as Yacht Tender.

Always put back on site.

G-Tender DIECI is a boat for daily cruises, ideal for quickly reaching exclusive beaches and coves.

Handy, easy to manage even by one person, ideal for pleasure boating.