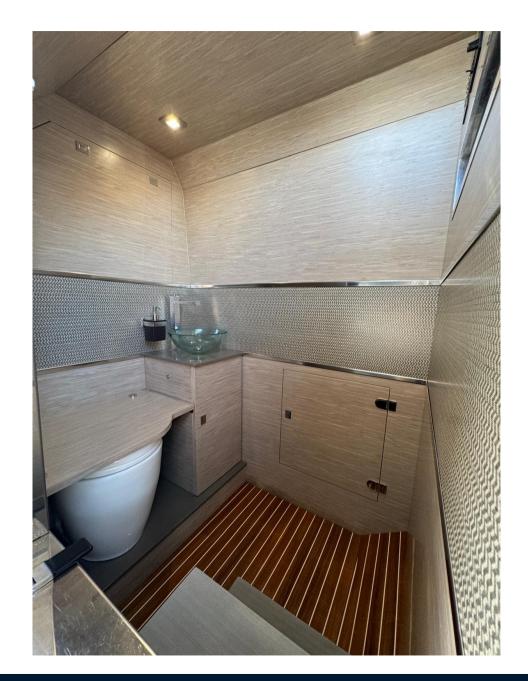

It features a bathroom with exclusive interiors, sink and toilet.

Blanket color,

fairing and steels: INTENSE BLACK RAL 9005

**Tubulars: ORCA BLACK CARBON** 

Cushions: ITALVIPLA - TROPICAL 6022 (ICE WHITE) WITH CONTRASTING ANTHRACITE