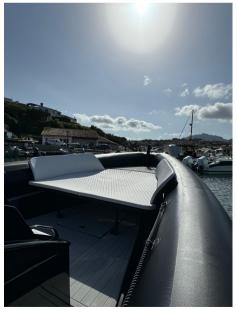

G-DIECI impresses with the layout of the free space on board, large sundecks at the bow and stern.

The sofas are transformed, everything is designed to offer guests maximum comfort at anchor and underway.