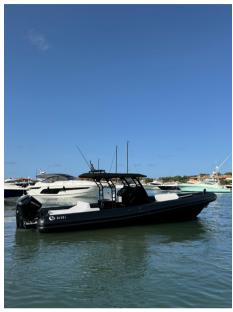

### Description

G-Tender DIECI is a boat for day cruises, ideal for reaching exclusive beaches and coves in a short time.

Handy, easy to manage even by one person, ideal for pleasure boating.

It is also designed to be the ideal tender for mega yachts or as a support during the organization of regattas.

Fully customizable, G-Tender DIECI is available in an open version or with T-Top.

Multiple configuration solutions make it customizable by its owner.

The control console is enveloping, ergonomic, facing the captain, the wheelhouse transmits unparalleled handling with complete electronic instrumentation.