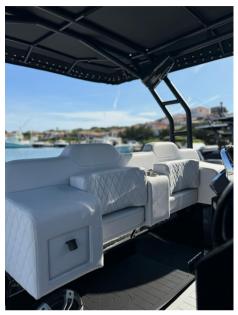

G-DIECI impresses with the layout of the free space on board, large sundecks at the bow and stern.

The sofas are transformed, everything is designed to offer guests maximum comfort at anchor and underway.