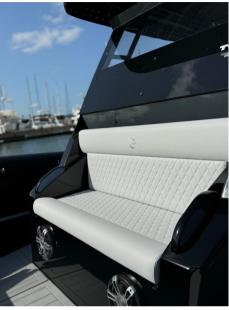

G-DIECI impresses with the layout of the free space on board, large sundecks at the bow and stern.

The sofas are transformed, everything is designed to offer guests maximum comfort at anchor and underway.