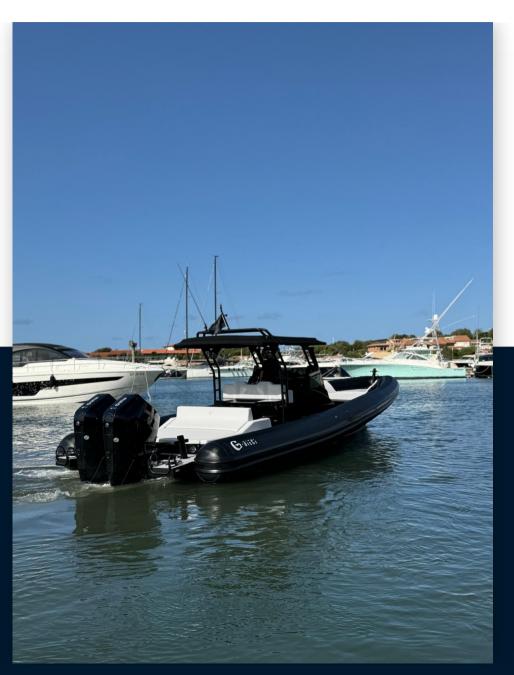

### Description

G-Tender DIECI is a boat for day cruises, ideal for reaching exclusive beaches and coves in a short time.

Handy, easy to manage even by one person, ideal for pleasure boating.

It is also designed to be the ideal tender for mega yachts or as a support during the organization of regattas.

Fully customizable, G-Tender DIECI is available in an open version or with T-Top.

Multiple configuration solutions make it customizable by its owner.

The control console is enveloping, ergonomic, facing the captain, the wheelhouse transmits unparalleled handling with complete electronic instrumentation.

G-DIECI impresses with the layout of the free space on board, large sundecks at the bow and stern.

The sofas are transformed, everything is designed to offer guests maximum comfort at anchor and underway.