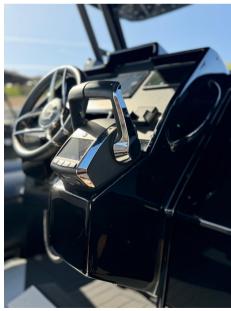

Fully customizable, G-Tender DIECI is available in an open version or with T-Top.

Multiple configuration solutions make it customizable by its owner.

The control console is enveloping, ergonomic, facing the captain, the wheelhouse transmits unparalleled handling with complete electronic instrumentation.