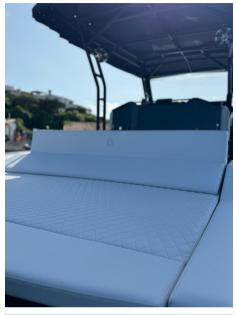

G-DIECI impresses with the layout of the free space on board, large sundecks at the bow and stern.

The sofas are transformed, everything is designed to offer guests maximum comfort at anchor and underway.