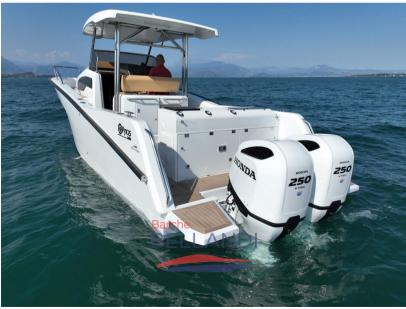

The main features of the Pyxis 30 WA Fishing include:

\* A large central cockpit with space to accommodate up to 6 people, ideal for

**HORSE POWER** 

2 X 250 CV

LENGTH

9.40

**FUEL TANK CAPACITY** 

550

**CABINS** 

2