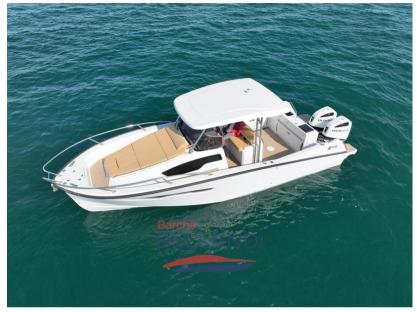

## Description

A boat dedicated to fishing enthusiasts who want to share the passion of Going to sea with the family.

Few boats on the market, if any, have the possibility of having a hull of another sea in category B

and in the same way of comfort as a real cruiser.

If you were passionate about fishing, you can't miss it.

However, if your passion is to go to sea, but not necessarily to go on fishing trips, the Pyxis 30 is definitely interesting for you too.

The main features of the Pyxis 30 WA Fishing include:

\* A large central cockpit with space to accommodate up to 6 people, ideal for