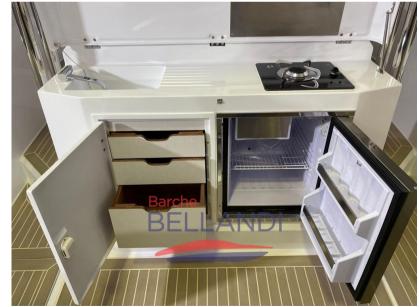

Wide and high cabin.

4 real beds and a superior bathroom.

Cost of the Package and 207,000.00

Exhibition boat that has done 3 tests in fresh water, for less than 10 hours of engine

Offer € 177.000,00

The Pyxis 30 WA Fishing is a sport fishing boat that offers a number of features and functions that make it ideal for offshore fishing.

The main features of the Pyxis 30 WA Fishing include:

\* A large central cockpit with space to accommodate up to 6 people, ideal for