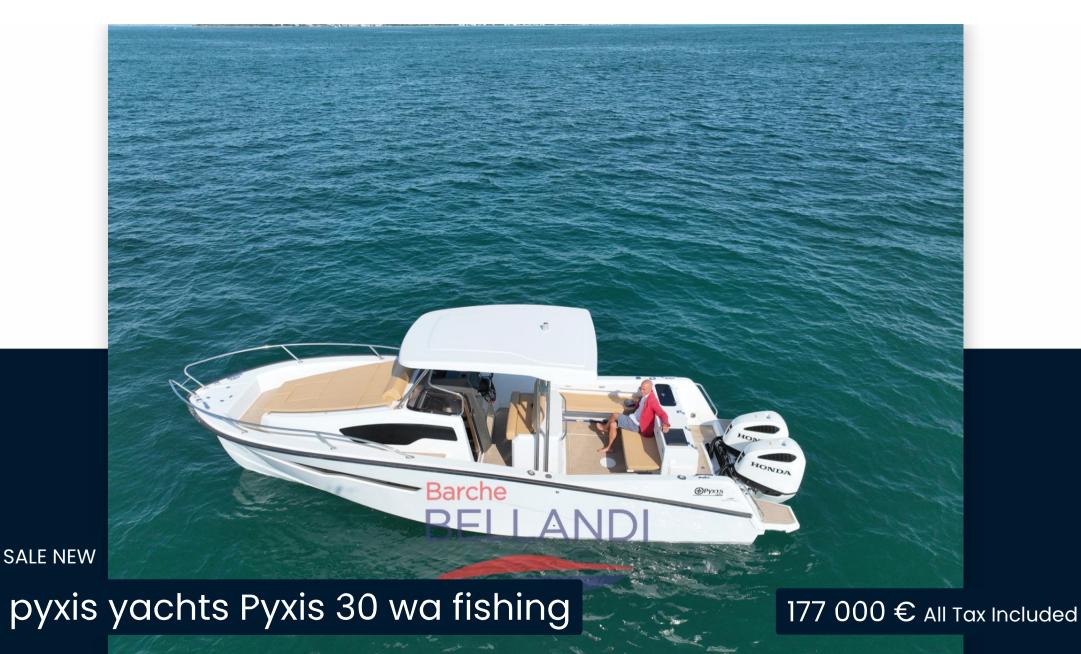

Wide and high cabin.

4 real beds and a superior bathroom.

Cost of the Package and 207,000.00

Exhibition boat that has done 3 tests in fresh water, for less than 10 hours of engine

Offer € 177.000,00

The Pyxis 30 WA Fishing is a sport fishing boat that offers a number of features and functions that make it ideal for offshore fishing.

The main features of the Pyxis 30 WA Fishing include:

\* A large central cockpit with space to accommodate up to 6 people, ideal for

**ENGINE MANUFACTURER** 

Honda BF250D XDU-XCDU

General

TYPE

BRAND

pyxis yachts

MODEL

Pyxis 30 wa fishing