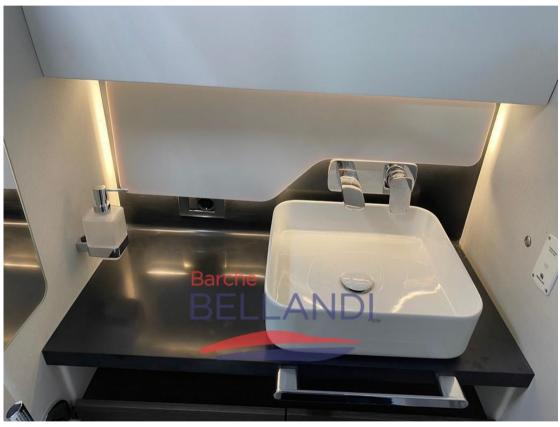

Wide and high cabin.

4 real beds and a superior bathroom.

Cost of the Package and 207,000.00

Exhibition boat that has done 3 tests in fresh water, for less than 10 hours of engine

Offer € 177.000,00

The Pyxis 30 WA Fishing is a sport fishing boat that offers a number of features and functions that make it ideal for offshore fishing.