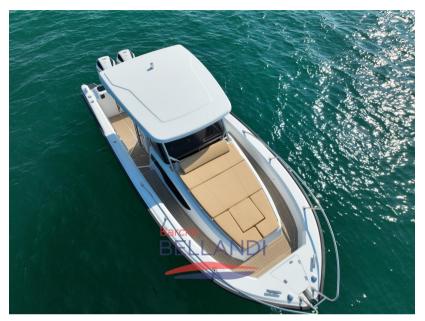

DU





General

TYPE

BRAND

pyxis yachts

MODEL

Pyxis 30 wa fishing

**GUESTS CRUISING** 

8

**CURRENT LOCATION** 

Motorboat

Barche bellandi desenzano del garda, lago di garda

**Dimensions / Performance** 

FUEL CAPACITY (L)

550

CRUISING SPEED (ND)

TOP SPEED (ND)

14

46

**Building / facilities** 

AMOUNT OF CABINS

BERTHS

BATHROOM(S)

1

**Engine room** 

ENGINE

NUMBER OF ENGINES HORSE POWER (CV)

Honda BF250D XDU-XCDU

2 x 250

Electricity / air conditioning

**ENGINE BATTERY** 

BATTERY CHARGER





| Navigation equipment             |   |
|----------------------------------|---|
| ANCHOR                           |   |
| Deck equipment                   | _ |
| DECK SHOWER                      |   |
| Safety equipment / miscellaneous |   |

BILGE PUMP