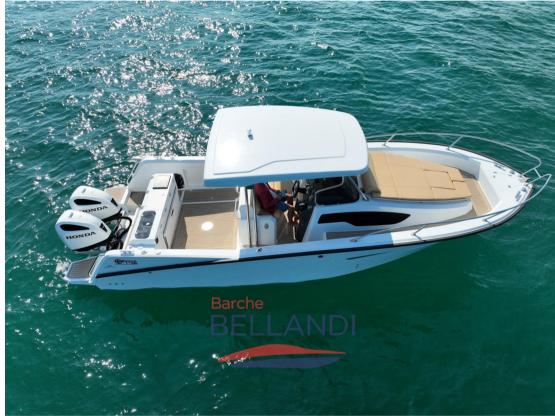

## Description

A boat dedicated to fishing enthusiasts who want to share the passion of Going to sea with the family.

Few boats on the market, if any, have the possibility of having a hull of another sea in category B

and in the same way of comfort as a real cruiser.

If you were passionate about fishing, you can't miss it.

However, if your passion is to go to sea, but not necessarily to go on fishing trips, the Pyxis 30 is definitely interesting for you too.

Wide and high cabin.

4 real beds and a superior bathroom.

Cost of the Package and 207,000.00

Exhibition boat that has done 3 tests in fresh water, for less than 10 hours of engine

Offer € 177.000,00

The Pyxis 30 WA Fishing is a sport fishing boat that offers a number of features and functions that make it ideal for offshore fishing.

The main features of the Pyxis 30 WA Fishing include:

\* A large central cockpit with space to accommodate up to 6 people, ideal for