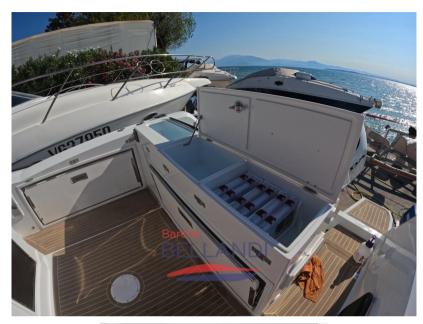

The main features of the Pyxis 30 WA Fishing include:

\* A large central cockpit with space to accommodate up to 6 people, ideal for