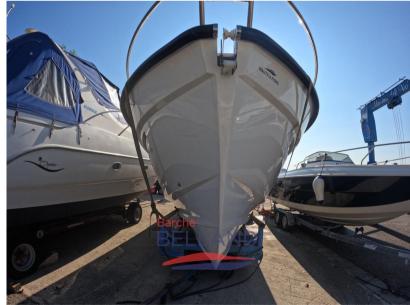

## Description

A boat dedicated to fishing enthusiasts who want to share the passion of Going to sea with the family.

Few boats on the market, if any, have the possibility of having a hull of another sea in category B

and in the same way of comfort as a real cruiser.

If you were passionate about fishing, you can't miss it.

However, if your passion is to go to sea, but not necessarily to go on fishing trips, the Pyxis 30 is definitely interesting for you too.

Wide and high cabin.

4 real beds and a superior bathroom.

Cost of the Package and 207,000.00

Exhibition boat that has done 3 tests in fresh water, for less than 10 hours of engine

Offer € 177.000,00

The Pyxis 30 WA Fishing is a sport fishing boat that offers a number of features and functions that make it ideal for offshore fishing.