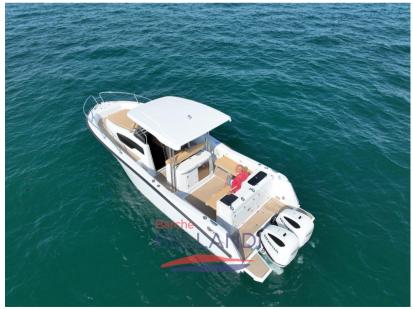

The main features of the Pyxis 30 WA Fishing include:

\* A large central cockpit with space to accommodate up to 6 people, ideal for