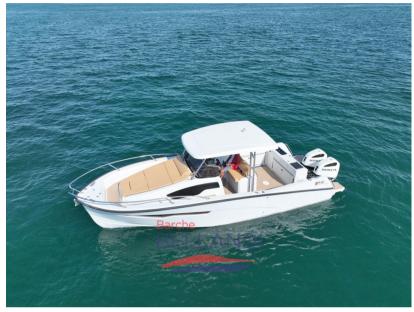

Wide and high cabin.

4 real beds and a superior bathroom.

Cost of the Package and 207,000.00

Exhibition boat that has done 3 tests in fresh water, for less than 10 hours of engine

Offer € 177.000,00

The Pyxis 30 WA Fishing is a sport fishing boat that offers a number of features and functions that make it ideal for offshore fishing.

The main features of the Pyxis 30 WA Fishing include:

\* A large central cockpit with space to accommodate up to 6 people, ideal for