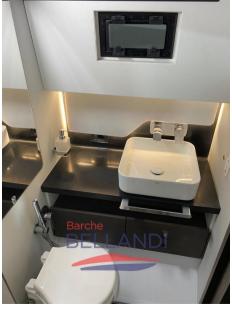

Wide and high cabin.

4 real beds and a superior bathroom.

Cost of the Package and 207,000.00

Exhibition boat that has done 3 tests in fresh water, for less than 10 hours of engine

Offer € 177.000,00

The Pyxis 30 WA Fishing is a sport fishing boat that offers a number of features and functions that make it ideal for offshore fishing.

## **Specifications**

YEAR 2022

WIDTH

2.99

**GUESTS CRUISING** 

8

**BATHROOMS** 

1