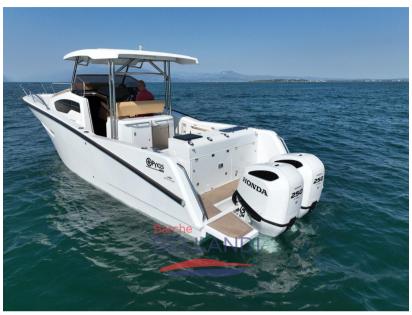

The main features of the Pyxis 30 WA Fishing include:

\* A large central cockpit with space to accommodate up to 6 people, ideal for

**HORSE POWER** 

2 X 250 CV

LENGTH

9.40

**FUEL TANK CAPACITY** 

550

**CABINS** 

2