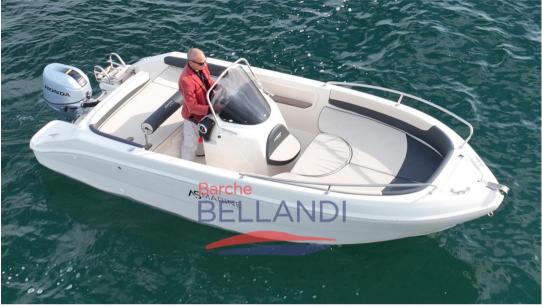

# Description

Company Boat

Used only on Lake Garda in fresh water

Upholstery:

Hull Cover, Cushions, Sunshade.

#### General

TYPE

as marine

MODEL

**GUESTS CRUISING** 

Motorboat

G

570 open white