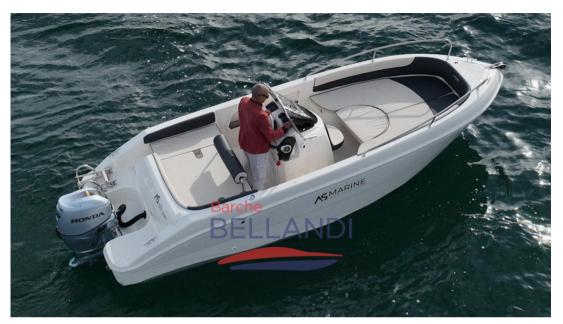

# Description

Company Boat

Used only on Lake Garda in fresh water

Upholstery:

Hull Cover, Cushions, Sunshade.

#### General

TYPE

as marine

MODEL

**GUESTS CRUISING** 

Motorboat

G

570 open white