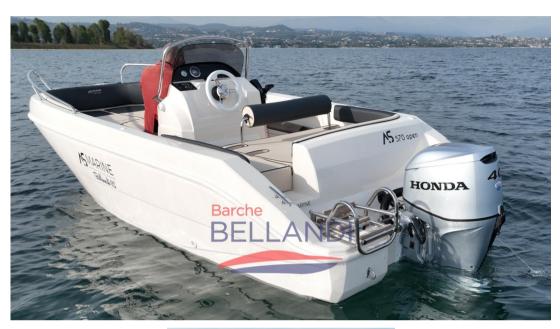

# Description

Company Boat

Used only on Lake Garda in fresh water

Upholstery:

Hull Cover, Cushions, Sunshade.

# **Specifications**

YEAR

2022

**WIDTH** 

2.20

**GUESTS CRUISING** 

7

**ENGINE HOURS** 

53

LENGTH

5.70

DRAFT

0.40

ENGINE MANUFACTURER

Honda BF40E

**HORSE POWER** 

1 X 40 CV

#### General

TYPE

as marine

MODEL

**GUESTS CRUISING** 

Motorboat

G

570 open white

#### **Engine room**

ENGINE

NUMBER OF ENGINES HORSE POWER (CV)

**ENGINE HOURS** 

Honda BF40E

1 x 40

53