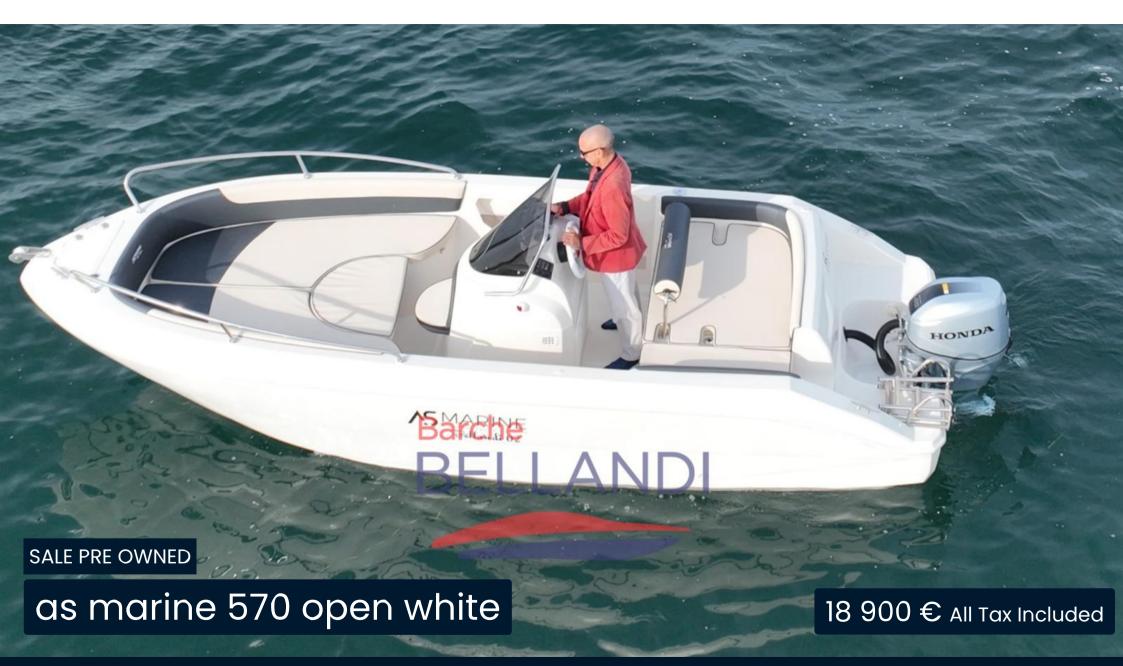

# Description

Company Boat

Used only on Lake Garda in fresh water

Upholstery:

Hull Cover, Cushions, Sunshade.

#### General

TYPE

as marine

MODEL

**GUESTS CRUISING** 

Motorboat

G

570 open white

# **Specifications**

YEAR

2022

**WIDTH** 

2.20

**GUESTS CRUISING** 

7

**ENGINE HOURS** 

53

LENGTH

5.70

DRAFT

0.40

ENGINE MANUFACTURER

Honda BF40E

**HORSE POWER** 

1 X 40 CV