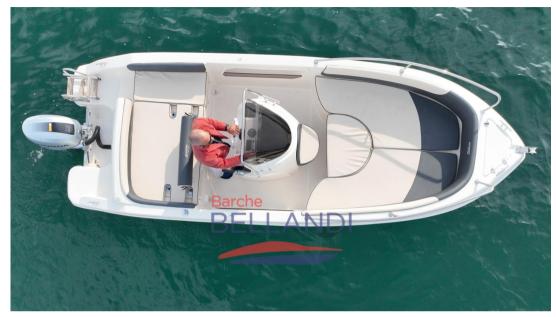

#### General

TYPE

as marine

MODEL

**GUESTS CRUISING** 

Motorboat

G

570 open white

#### **Engine room**

ENGINE

NUMBER OF ENGINES HORSE POWER (CV)

**ENGINE HOURS** 

Honda BF40E

1 x 40

53