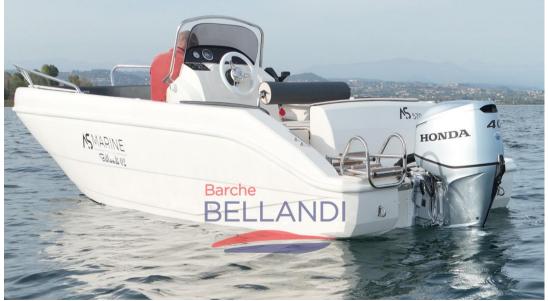

# Description

Company Boat

Used only on Lake Garda in fresh water

Upholstery:

Hull Cover, Cushions, Sunshade.

# **Specifications**

YEAR

2022

**WIDTH** 

2.20

**GUESTS CRUISING** 

7

**ENGINE HOURS** 

53

LENGTH

5.70

DRAFT

0.40

ENGINE MANUFACTURER

Honda BF40E

**HORSE POWER** 

1 X 40 CV

#### General

TYPE

as marine

MODEL

**GUESTS CRUISING** 

Motorboat

G

570 open white

#### **Engine room**

ENGINE

NUMBER OF ENGINES HORSE POWER (CV)

**ENGINE HOURS** 

Honda BF40E

1 x 40

53