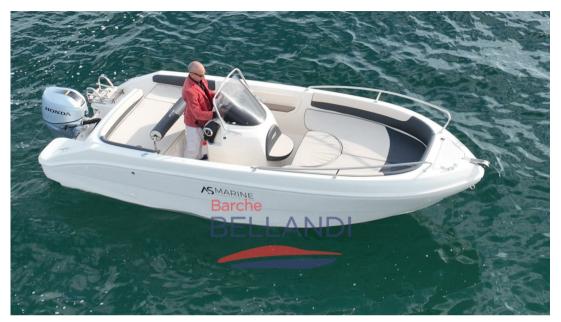

# Description

Company Boat

Used only on Lake Garda in fresh water

Upholstery:

Hull Cover, Cushions, Sunshade.

#### General

TYPE

as marine

MODEL

**GUESTS CRUISING** 

Motorboat

G

570 open white