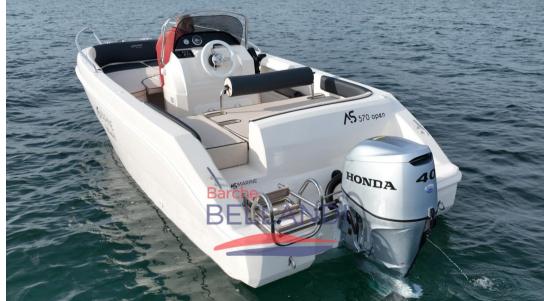

# **Specifications**

YEAR

2022

**WIDTH** 

2.20

**GUESTS CRUISING** 

7

**ENGINE HOURS** 

53

LENGTH

5.70

DRAFT

0.40

ENGINE MANUFACTURER

Honda BF40E

**HORSE POWER** 

1 X 40 CV

#### **Engine room**

ENGINE

NUMBER OF ENGINES HORSE POWER (CV)

**ENGINE HOURS** 

Honda BF40E

1 x 40

53