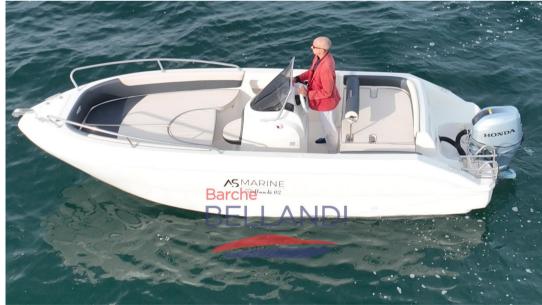

# Description

Company Boat

Used only on Lake Garda in fresh water

Upholstery:

Hull Cover, Cushions, Sunshade.

#### General

TYPE

as marine

MODEL

**GUESTS CRUISING** 

Motorboat

G

570 open white