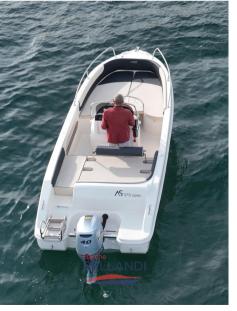

#### General

TYPE

as marine

MODEL

**GUESTS CRUISING** 

Motorboat

G

570 open white

#### **Engine room**

ENGINE

NUMBER OF ENGINES HORSE POWER (CV)

**ENGINE HOURS** 

Honda BF40E

1 x 40

53