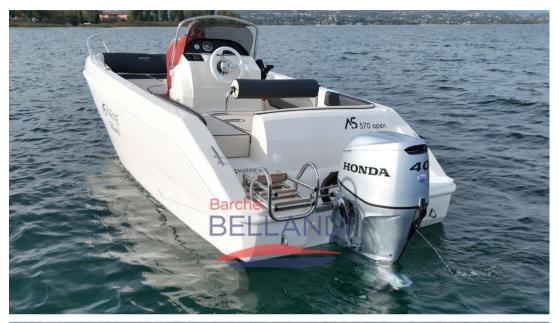

# Description

Company Boat

Used only on Lake Garda in fresh water

Upholstery:

Hull Cover, Cushions, Sunshade.

# **Specifications**

YEAR

2022

**WIDTH** 

2.20

**GUESTS CRUISING** 

7

**ENGINE HOURS** 

53

LENGTH

5.70

DRAFT

0.40

ENGINE MANUFACTURER

Honda BF40E

**HORSE POWER** 

1 X 40 CV

#### General

TYPE

as marine

MODEL

**GUESTS CRUISING** 

Motorboat

G

570 open white

#### **Engine room**

ENGINE

NUMBER OF ENGINES HORSE POWER (CV)

**ENGINE HOURS** 

Honda BF40E

1 x 40

53