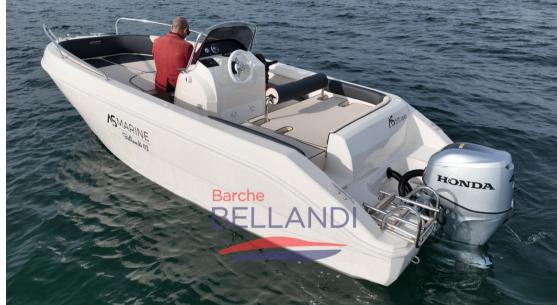

# **Specifications**

YEAR

2022

**WIDTH** 

2.20

**GUESTS CRUISING** 

7

**ENGINE HOURS** 

53

LENGTH

5.70

DRAFT

0.40

ENGINE MANUFACTURER

Honda BF40E

**HORSE POWER** 

1 X 40 CV

#### **Engine room**

ENGINE

NUMBER OF ENGINES HORSE POWER (CV)

**ENGINE HOURS** 

Honda BF40E

1 x 40

53