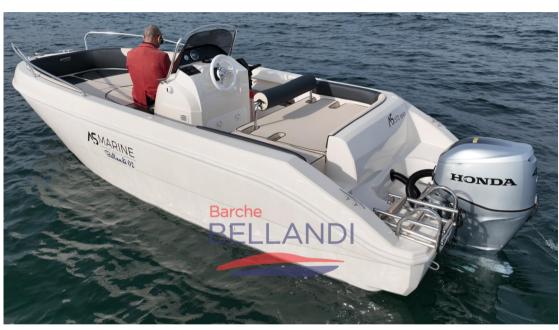

# **Specifications**

YEAR

2022

**WIDTH** 

2.20

**GUESTS CRUISING** 

7

**ENGINE HOURS** 

53

LENGTH

5.70

DRAFT

0.40

ENGINE MANUFACTURER

Honda BF40E

**HORSE POWER** 

1 X 40 CV

#### **Engine room**

ENGINE

NUMBER OF ENGINES HORSE POWER (CV)

**ENGINE HOURS** 

Honda BF40E

1 x 40

53