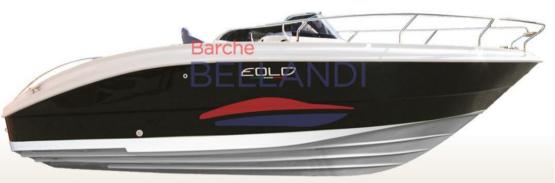

# Description

The Eolo 650 Day is a 6.50 meter long open motor boat, produced by the Italian shipyard Eolo Marine. It is a stylish and versatile boat that is suitable for a variety of water activities with a sleek and spacious design.

The boat is equipped with a 150hp outboard engine that allows it to reach a top speed of 35 knots. It is also equipped with a foredeck with sundeck, an aft sundeck and a double cabin.

Main options:

Optional cushion colour