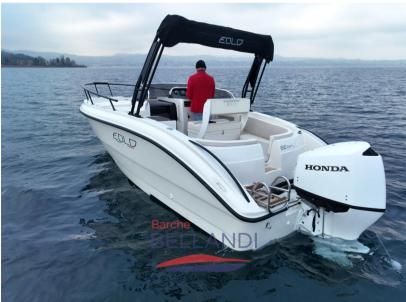

# Description

The Eolo 650 Day is a 6.50 meter long open motor boat, produced by the Italian shipyard Eolo Marine. It is a stylish and versatile boat that is suitable for a variety of water activities with a sleek and spacious design.

The boat is equipped with a 150hp outboard engine that allows it to reach a top speed of 35 knots. It is also equipped with a foredeck with sundeck, an aft sundeck and a double cabin.

Main options:

Optional cushion colour

1 X 150 CV

LENGTH

6.50

**GUESTS CRUISING** 

8

**ENGINE MANUFACTURER** 

Honda BF150D

#### **Engine room**

ENGINE NUMBER OF ENGINES HORSE POWER (CV)

Honda BF150D 1 x 150