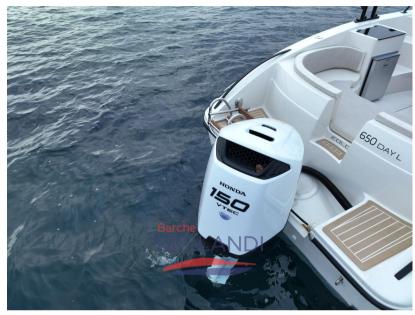

The boat is equipped with a 150hp outboard engine that allows it to reach a top speed of 35 knots. It is also equipped with a foredeck with sundeck, an aft sundeck and a double cabin.

Main options:

Optional cushion colour

1 X 150 CV

LENGTH

6.50

**GUESTS CRUISING** 

8

**ENGINE MANUFACTURER** 

Honda BF150D

#### **Engine room**

ENGINE NUMBER OF ENGINES HORSE POWER (CV)

Honda BF150D 1 x 150