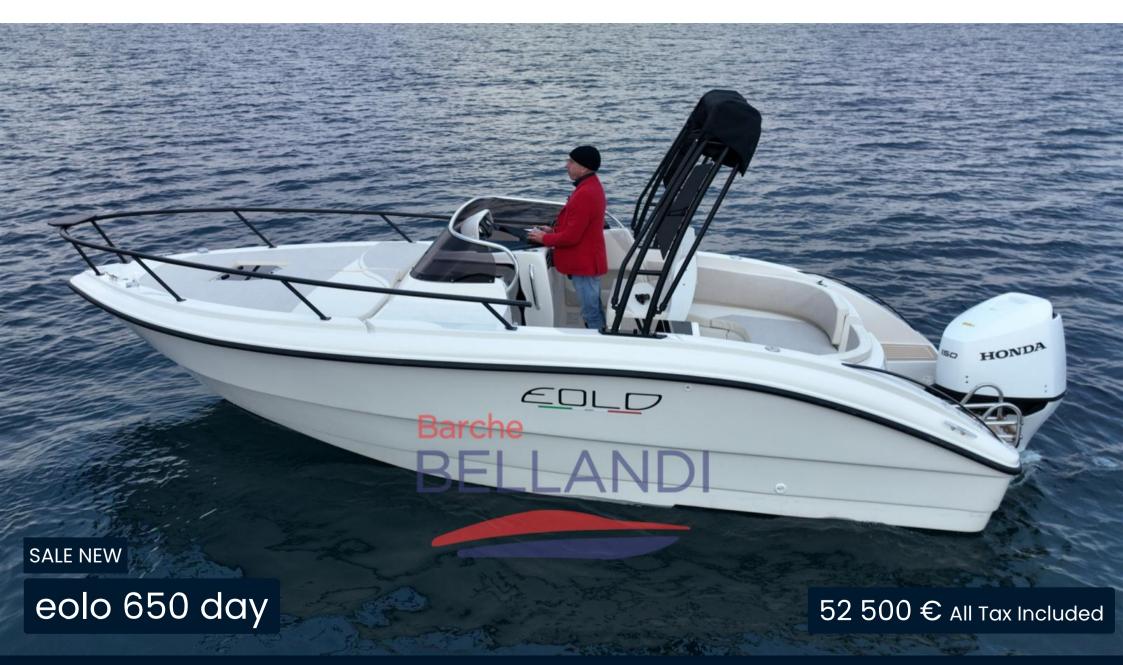

# Description

The Eolo 650 Day is a 6.50 meter long open motor boat, produced by the Italian shipyard Eolo Marine. It is a stylish and versatile boat that is suitable for a variety of water activities with a sleek and spacious design.

The boat is equipped with a 150hp outboard engine that allows it to reach a top speed of 35 knots. It is also equipped with a foredeck with sundeck, an aft sundeck and a double cabin.

Main options:

Optional cushion colour

Fridge

Water system and hand shower

Tap

Flexiteek swim platform

Stainless steel roll bar with awning

Black satin bow and windshield handrail set

Stereo system with 4 speakers

**NEW BOAT** 