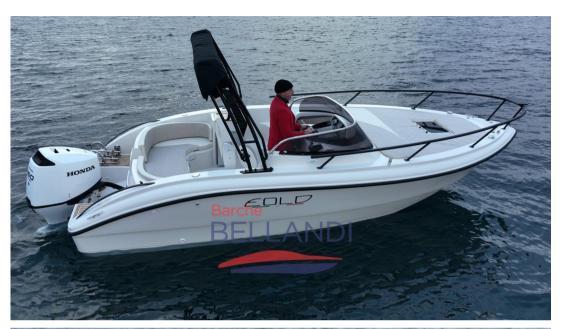

# Description

The Eolo 650 Day is a 6.50 meter long open motor boat, produced by the Italian shipyard Eolo Marine. It is a stylish and versatile boat that is suitable for a variety of water activities with a sleek and spacious design.

The boat is equipped with a 150hp outboard engine that allows it to reach a top speed of 35 knots. It is also equipped with a foredeck with sundeck, an aft sundeck and a double cabin.

Main options:

Optional cushion colour