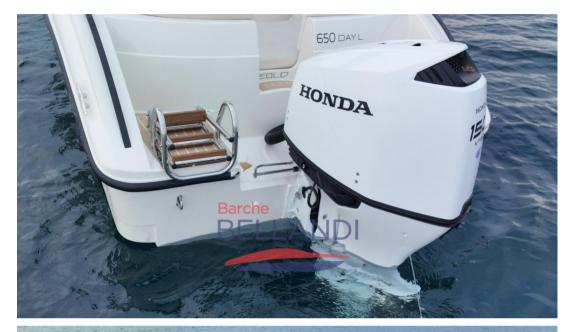

The boat is equipped with a 150hp outboard engine that allows it to reach a top speed of 35 knots. It is also equipped with a foredeck with sundeck, an aft sundeck and a double cabin.

Main options:

Optional cushion colour

1 X 150 CV

LENGTH

6.50

**GUESTS CRUISING** 

8

**ENGINE MANUFACTURER** 

Honda BF150D

#### **Engine room**

ENGINE NUMBER OF ENGINES HORSE POWER (CV)

Honda BF150D 1 x 150