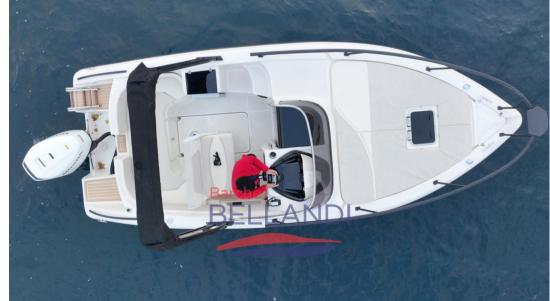

# Description

The Eolo 650 Day is a 6.50 meter long open motor boat, produced by the Italian shipyard Eolo Marine. It is a stylish and versatile boat that is suitable for a variety of water activities with a sleek and spacious design.

The boat is equipped with a 150hp outboard engine that allows it to reach a top speed of 35 knots. It is also equipped with a foredeck with sundeck, an aft sundeck and a double cabin.

Main options:

Optional cushion colour

Fridge

Water system and hand shower

Tap

Flexiteek swim platform

Stainless steel roll bar with awning

Black satin bow and windshield handrail set

Stereo system with 4 speakers

**NEW BOAT** 