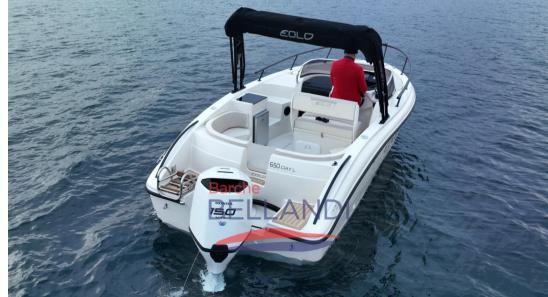

# Description

The Eolo 650 Day is a 6.50 meter long open motor boat, produced by the Italian shipyard Eolo Marine. It is a stylish and versatile boat that is suitable for a variety of water activities with a sleek and spacious design.

The boat is equipped with a 150hp outboard engine that allows it to reach a top speed of 35 knots. It is also equipped with a foredeck with sundeck, an aft sundeck and a double cabin.

Main options:

Optional cushion colour

Fridge

Water system and hand shower

Tap

Flexiteek swim platform

Stainless steel roll bar with awning

Black satin bow and windshield handrail set

Stereo system with 4 speakers

**NEW BOAT** 