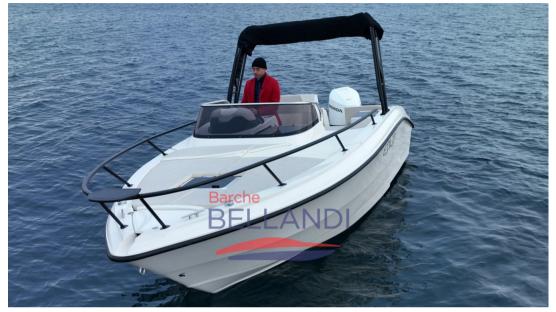

# Description

The Eolo 650 Day is a 6.50 meter long open motor boat, produced by the Italian shipyard Eolo Marine. It is a stylish and versatile boat that is suitable for a variety of water activities with a sleek and spacious design.

The boat is equipped with a 150hp outboard engine that allows it to reach a top speed of 35 knots. It is also equipped with a foredeck with sundeck, an aft sundeck and a double cabin.

Main options:

Optional cushion colour