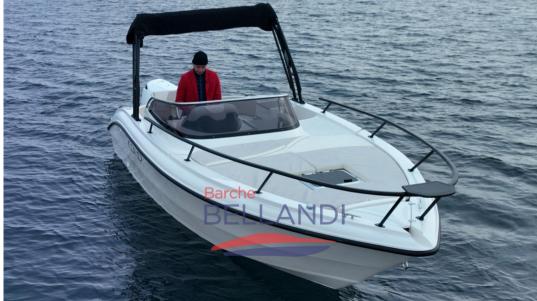

# Description

The Eolo 650 Day is a 6.50 meter long open motor boat, produced by the Italian shipyard Eolo Marine. It is a stylish and versatile boat that is suitable for a variety of water activities with a sleek and spacious design.

The boat is equipped with a 150hp outboard engine that allows it to reach a top speed of 35 knots. It is also equipped with a foredeck with sundeck, an aft sundeck and a double cabin.

Main options:

Optional cushion colour