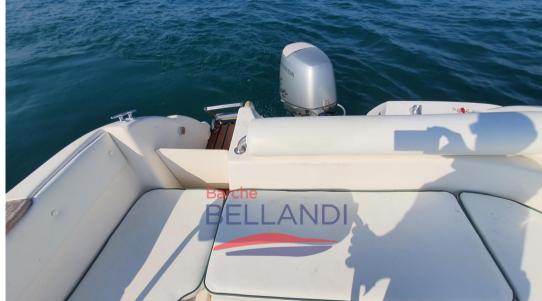

1 X 40 CV

LENGTH

5.20

DRAFT

40.00

**ENGINE MANUFACTURER** 

Honda BF40AX

**General** 

#### **Engine room**

ENGINE NUMBER OF ENGINES HORSE POWER (CV)

Honda BF40AX 1 x 40