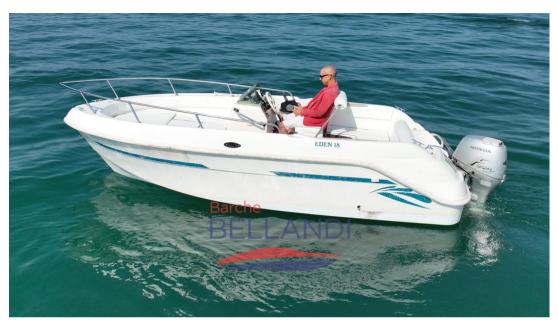

You can meet the Eden 18 sailing the seas and lakes all over Europe.

**SPECIFICATIONS** 

Length 5.30 m

Width 2.24 m

Construction Material: Fiberglass

Max engine 115 hp

Capacity 6 people

Boat weight without engine 510 kg

Approval Category CE C

Staging and technical:

Horn.