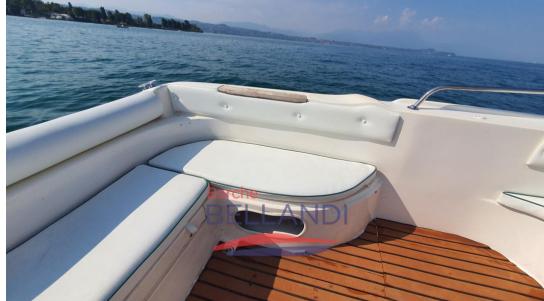

## Description

The boat designed in 2002 from an idea of Tindaro Stroscio, owner of the shipyard together with his brothers, has a totally innovative concept.

Over time, it has been enriched with new details.

The boat achieves excellent performance even when fully loaded, even with a 40 hp, which does not require a boat license.

One of the most popular models for compactness, practicality and the absolute comfort of the side rail.

You can meet the Eden 18 sailing the seas and lakes all over Europe.

**SPECIFICATIONS** 

Length 5.30 m

Width 2.24 m

Construction Material: Fiberglass

Max engine 115 hp

Capacity 6 people

Boat weight without engine 510 kg