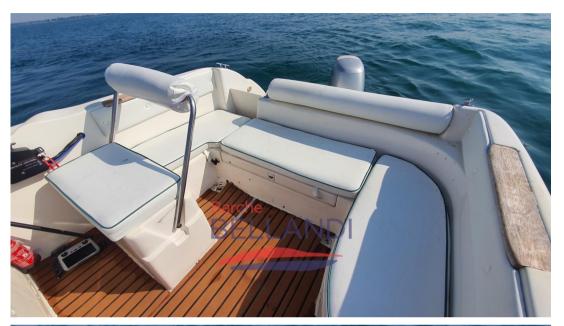

## Description

The boat designed in 2002 from an idea of Tindaro Stroscio, owner of the shipyard together with his brothers, has a totally innovative concept.

Over time, it has been enriched with new details.

The boat achieves excellent performance even when fully loaded, even with a 40 hp, which does not require a boat license.

One of the most popular models for compactness, practicality and the absolute comfort of the side rail.

You can meet the Eden 18 sailing the seas and lakes all over Europe.

**SPECIFICATIONS** 

Length 5.30 m

Width 2.24 m

Construction Material: Fiberglass

Max engine 115 hp

Capacity 6 people

Boat weight without engine 510 kg