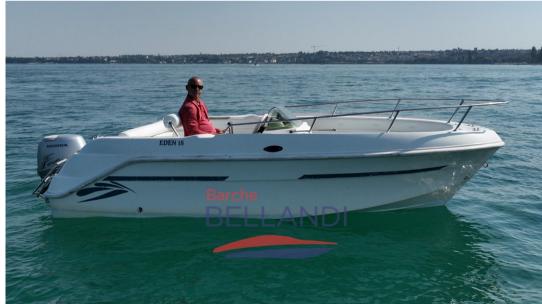

You can meet the Eden 18 sailing the seas and lakes all over Europe.

**SPECIFICATIONS** 

Length 5.30 m

Width 2.24 m

Construction Material: Fiberglass

Max engine 115 hp

Capacity 6 people

Boat weight without engine 510 kg

Approval Category CE C

Staging and technical:

Horn.