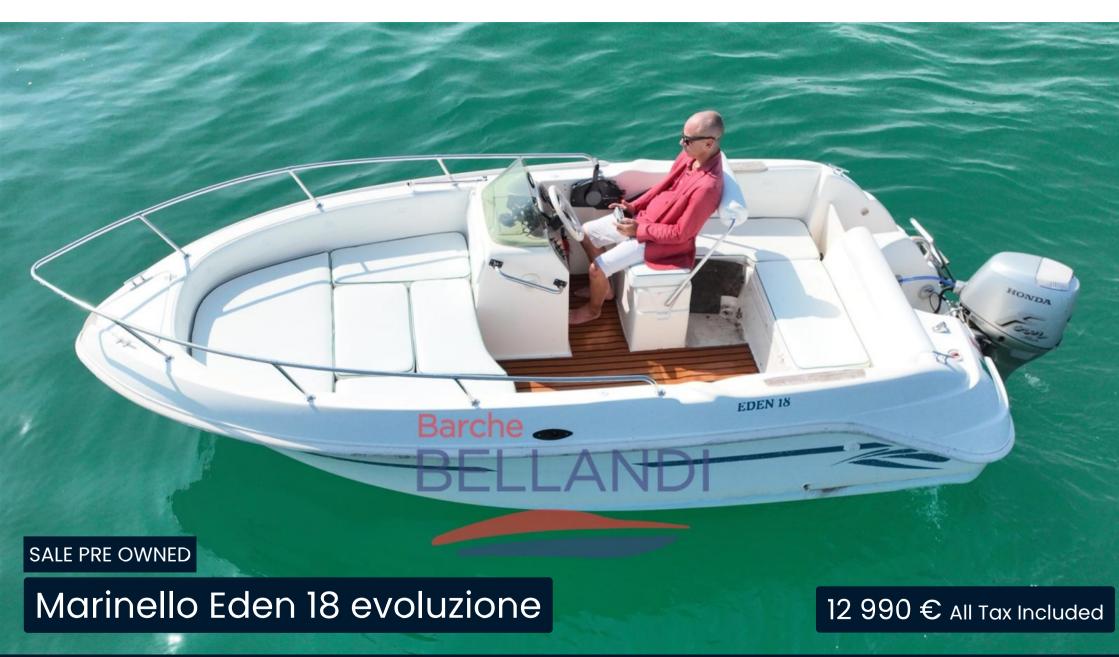

## Description

The boat designed in 2002 from an idea of Tindaro Stroscio, owner of the shipyard together with his brothers, has a totally innovative concept.

Over time, it has been enriched with new details.

The boat achieves excellent performance even when fully loaded, even with a 40 hp, which does not require a boat license.

One of the most popular models for compactness, practicality and the absolute comfort of the side rail.

You can meet the Eden 18 sailing the seas and lakes all over Europe.

**SPECIFICATIONS** 

Length 5.30 m

Width 2.24 m

Construction Material: Fiberglass

Max engine 115 hp

Capacity 6 people

Boat weight without engine 510 kg

# **Specifications**

YEAR

2002

**WIDTH** 

2.24

**GUESTS CRUISING** 

6

**HORSE POWER** 

1 X 40 CV

LENGTH

5.20

DRAFT

40.00

**ENGINE MANUFACTURER** 

Honda BF40AX

**General** 

TYPE BRAND MODEL GUESTS CRUISING

Motorboat Marinello Eden 18 evoluzione 6

**CURRENT LOCATION** 

Barche bellandi desenzano del garda, lago di garda