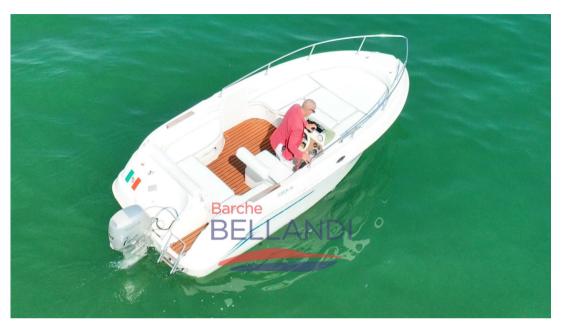

## Description

The boat designed in 2002 from an idea of Tindaro Stroscio, owner of the shipyard together with his brothers, has a totally innovative concept.

Over time, it has been enriched with new details.

The boat achieves excellent performance even when fully loaded, even with a 40 hp, which does not require a boat license.

One of the most popular models for compactness, practicality and the absolute comfort of the side rail.

You can meet the Eden 18 sailing the seas and lakes all over Europe.

**SPECIFICATIONS** 

Length 5.30 m

Width 2.24 m

Construction Material: Fiberglass

Max engine 115 hp

Capacity 6 people

Boat weight without engine 510 kg