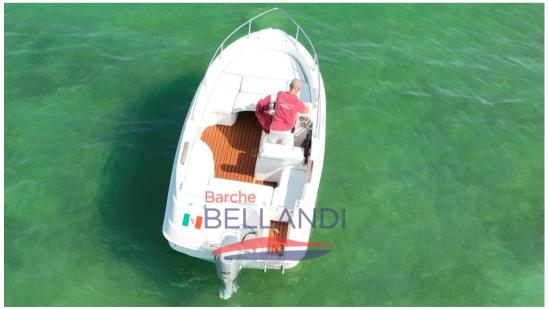

## Description

The boat designed in 2002 from an idea of Tindaro Stroscio, owner of the shipyard together with his brothers, has a totally innovative concept.

Over time, it has been enriched with new details.

The boat achieves excellent performance even when fully loaded, even with a 40 hp, which does not require a boat license.

One of the most popular models for compactness, practicality and the absolute comfort of the side rail.

You can meet the Eden 18 sailing the seas and lakes all over Europe.

**SPECIFICATIONS** 

Length 5.30 m

Width 2.24 m

Construction Material: Fiberglass

Max engine 115 hp

Capacity 6 people

Boat weight without engine 510 kg