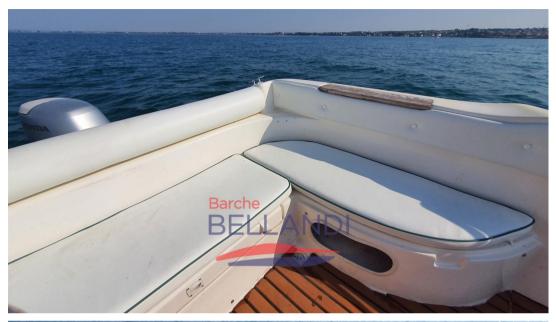

## Description

The boat designed in 2002 from an idea of Tindaro Stroscio, owner of the shipyard together with his brothers, has a totally innovative concept.

Over time, it has been enriched with new details.

The boat achieves excellent performance even when fully loaded, even with a 40 hp, which does not require a boat license.

One of the most popular models for compactness, practicality and the absolute comfort of the side rail.

You can meet the Eden 18 sailing the seas and lakes all over Europe.

**SPECIFICATIONS** 

Length 5.30 m

Width 2.24 m

Construction Material: Fiberglass

Max engine 115 hp

Capacity 6 people

Boat weight without engine 510 kg