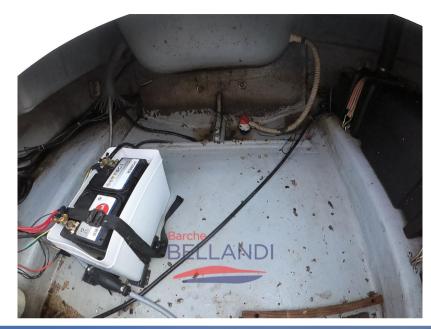

ity 6 people

Boat weight without engine 510 kg

Approval Category CE C

Staging and technical:

Horn.

# **Specifications**

YEAR

2002

**WIDTH** 

2.24

**GUESTS CRUISING** 

6

**HORSE POWER** 

1 X 40 CV

LENGTH

5.20

DRAFT

40.00

**ENGINE MANUFACTURER** 

Honda BF40AX





**General** 

TYPE BRAND MODEL GUESTS CRUISING

Motorboat Marinello Eden 18 evoluzione 6

**CURRENT LOCATION** 

Barche bellandi desenzano del garda, lago di garda

#### **Dimensions / Performance**

WEIGHT (T) CRUISING SPEED (ND) TOP SPEED (ND)

600.00 14 29

#### **Engine room**

ENGINE NUMBER OF ENGINES HORSE POWER (CV)

Honda BF40AX 1 x 40

#### Electricity / air conditioning

**ENGINE BATTERY** 

### **Navigation equipment**

NAVIGATION COMPASS SONAR





## Safety equipment / miscellaneous

BILGE PUMP