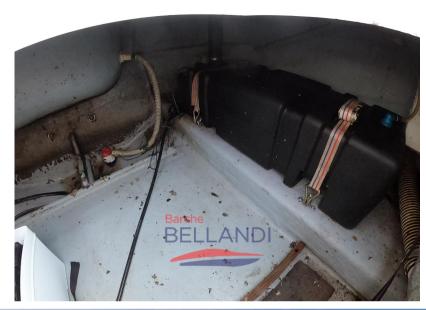

6 people

Boat weight without engine 510 kg

Approval Category CE C

Staging and technical:

Horn.

# **Specifications**

YEAR

2002

**WIDTH** 

2.24

**GUESTS CRUISING** 

6

**HORSE POWER** 

1 X 40 CV

LENGTH

5.20

DRAFT

40.00

**ENGINE MANUFACTURER** 

Honda BF40AX





**General** 

TYPE BRAND MODEL GUESTS CRUISING

Motorboat Marinello Eden 18 evoluzione 6

**CURRENT LOCATION** 

Barche bellandi desenzano del garda, lago di garda

#### **Dimensions / Performance**

WEIGHT (T) CRUISING SPEED (ND) TOP SPEED (ND)

600.00 14 29

#### **Engine room**

ENGINE NUMBER OF ENGINES HORSE POWER (CV)

Honda BF40AX 1 x 40

#### Electricity / air conditioning

**ENGINE BATTERY** 

### **Navigation equipment**

NAVIGATION COMPASS SONAR





## Safety equipment / miscellaneous

BILGE PUMP