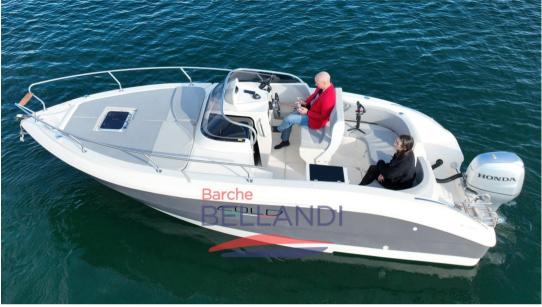

# Description

The Eolo 650 Day is an open motor boat of 6.50 meters in length, produced by the Italian shipyard Eolo Marine. It is a stylish and versatile boat, suitable for a variety of water activities, including fishing, cruising and family fun.

#### **General**

TYPE BRAND MODEL GUESTS CRUISING

Motorboat eolo 650 day grigia 8

**CURRENT LOCATION** 

Desenzano del garda barche bellandi, lago di garda