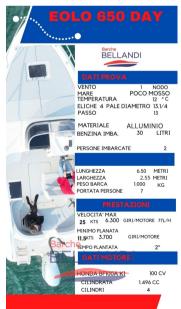

# **Specifications**

YEAR

2023

**WIDTH** 

2.55

**CABINS** 

1

**ENGINE HOURS** 

27

LENGTH

6.50

**GUESTS CRUISING** 

8

**ENGINE MANUFACTURER** 

Honda BF100ak1lrtu

**HORSE POWER** 

1 X 100 CV

### **Dimensions / Performance**

WEIGHT (T) 1000.00

#### **Engine room**

ENGINE NUMBER OF ENGINES HORSE POWER (CV) ENGINE HOURS

Honda BF100ak1lrtu 1 x 100 27