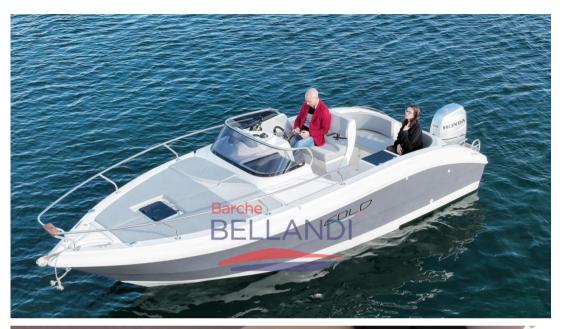

# Description

The Eolo 650 Day is an open motor boat of 6.50 meters in length, produced by the Italian shipyard Eolo Marine. It is a stylish and versatile boat, suitable for a variety of water activities, including fishing, cruising and family fun.

Boat used for tests and demonstrations only in fresh water and powered by a 100 hp Honda FB

Available for immediate delivery in Desenzano

Navigation equipment:

On-Board Computer.

Staging and technical:

Special Colour, swimming ladder.