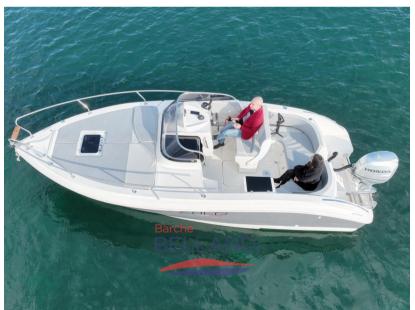

# Description

The Eolo 650 Day is an open motor boat of 6.50 meters in length, produced by the Italian shipyard Eolo Marine. It is a stylish and versatile boat, suitable for a variety of water activities, including fishing, cruising and family fun.

#### **General**

TYPE BRAND MODEL GUESTS CRUISING

Motorboat eolo 650 day grigia 8

**CURRENT LOCATION** 

Desenzano del garda barche bellandi, lago di garda