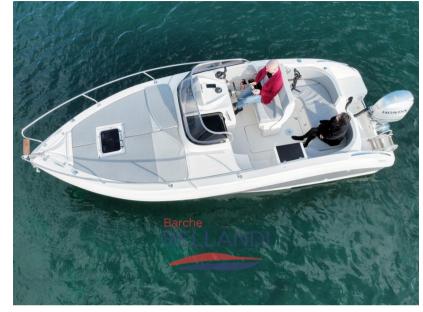

# Description

The Eolo 650 Day is an open motor boat of 6.50 meters in length, produced by the Italian shipyard Eolo Marine. It is a stylish and versatile boat, suitable for a variety of water activities, including fishing, cruising and family fun.

Boat used for tests and demonstrations only in fresh water and powered by a 100 hp Honda FB

Available for immediate delivery in Desenzano

Navigation equipment:

On-Board Computer.

Staging and technical:

Special Colour, swimming ladder.