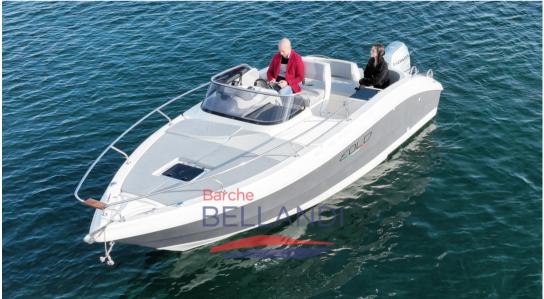

# Description

The Eolo 650 Day is an open motor boat of 6.50 meters in length, produced by the Italian shipyard Eolo Marine. It is a stylish and versatile boat, suitable for a variety of water activities, including fishing, cruising and family fun.

#### **General**

TYPE BRAND MODEL GUESTS CRUISING

Motorboat eolo 650 day grigia 8

**CURRENT LOCATION** 

Desenzano del garda barche bellandi, lago di garda