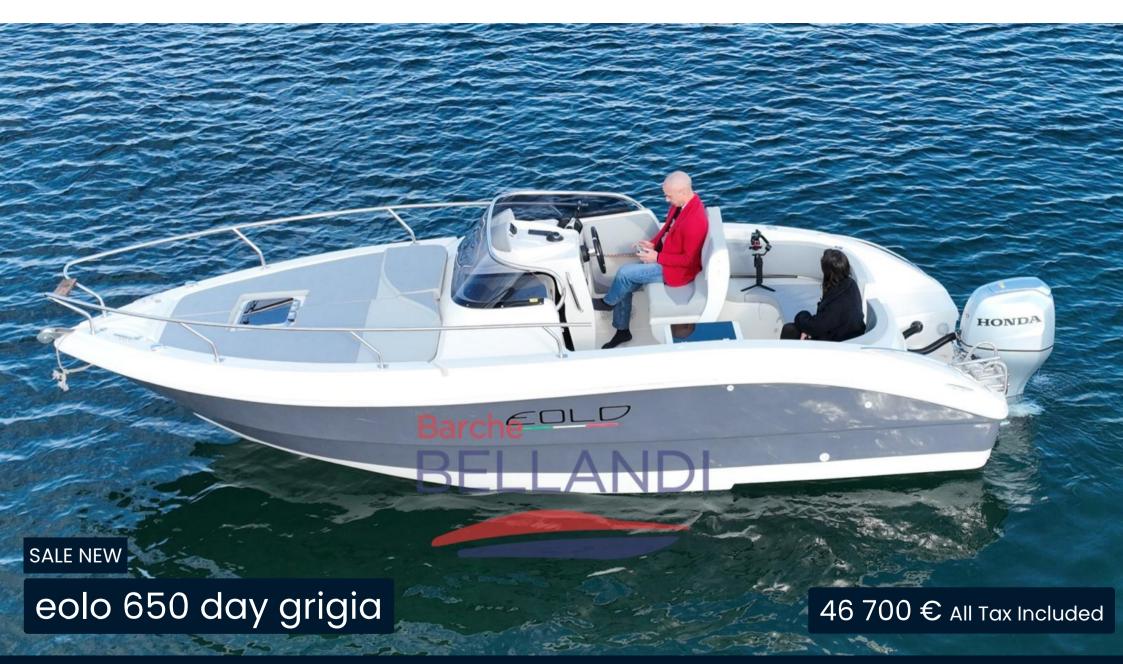

# Description

The Eolo 650 Day is an open motor boat of 6.50 meters in length, produced by the Italian shipyard Eolo Marine. It is a stylish and versatile boat, suitable for a variety of water activities, including fishing, cruising and family fun.

#### **General**

TYPE BRAND MODEL GUESTS CRUISING

Motorboat eolo 650 day grigia 8

**CURRENT LOCATION** 

Desenzano del garda barche bellandi, lago di garda

# **Specifications**

YEAR

2023

**WIDTH** 

2.55

**CABINS** 

1

**ENGINE HOURS** 

27

LENGTH

6.50

**GUESTS CRUISING** 

8

**ENGINE MANUFACTURER** 

Honda BF100ak1lrtu

**HORSE POWER** 