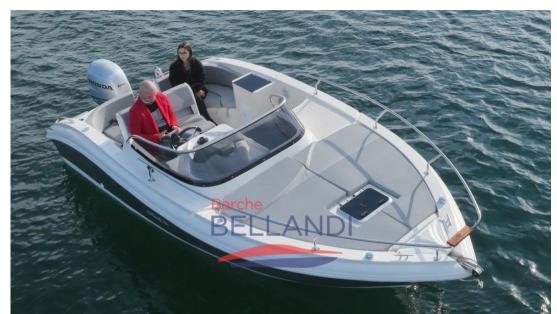

# Description

The Eolo 650 Day is an open motor boat of 6.50 meters in length, produced by the Italian shipyard Eolo Marine. It is a stylish and versatile boat, suitable for a variety of water activities, including fishing, cruising and family fun.

#### **General**

TYPE BRAND MODEL GUESTS CRUISING

Motorboat eolo 650 day grigia 8

**CURRENT LOCATION** 

Desenzano del garda barche bellandi, lago di garda