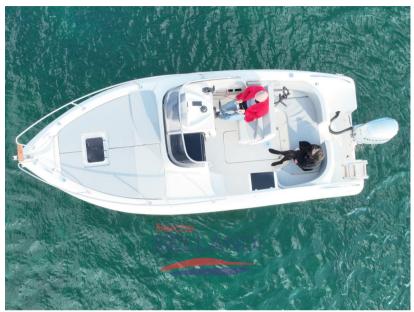

# Description

The Eolo 650 Day is an open motor boat of 6.50 meters in length, produced by the Italian shipyard Eolo Marine. It is a stylish and versatile boat, suitable for a variety of water activities, including fishing, cruising and family fun.

#### **General**

TYPE BRAND MODEL GUESTS CRUISING

Motorboat eolo 650 day grigia 8

**CURRENT LOCATION** 

Desenzano del garda barche bellandi, lago di garda