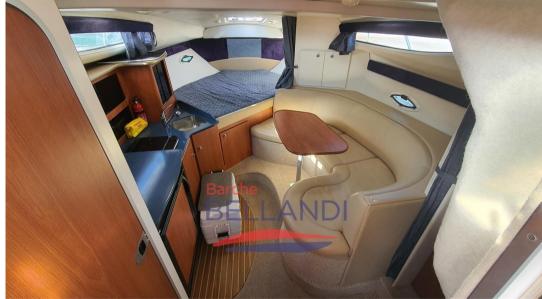

# **Specifications**

YEAR

2006

**WIDTH** 

3.35

**CABINS** 

2

**ENGINE MANUFACTURER** 

### **Building / facilities**

BATHROOM(S) **HULL MATERIAL** AMOUNT OF CABINS **BERTHS** 

2 Vetroresina