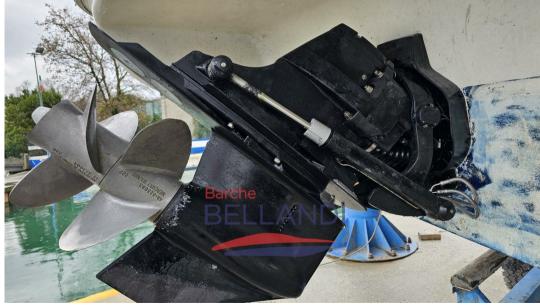

Mercruiser 5.0 MPI Bravo 3

HORSE POWER

2 X 260 CV

LENGTH

9.59

**GUESTS CRUISING** 

12

**BATHROOMS** 

### **Engine room**

NUMBER OF ENGINES HORSE POWER (CV) ENGINE **ENGINE HOURS BOW THRUSTER** 

Mercruiser 5.0 MPI Bravo 3 2 x 260 410

bayliner