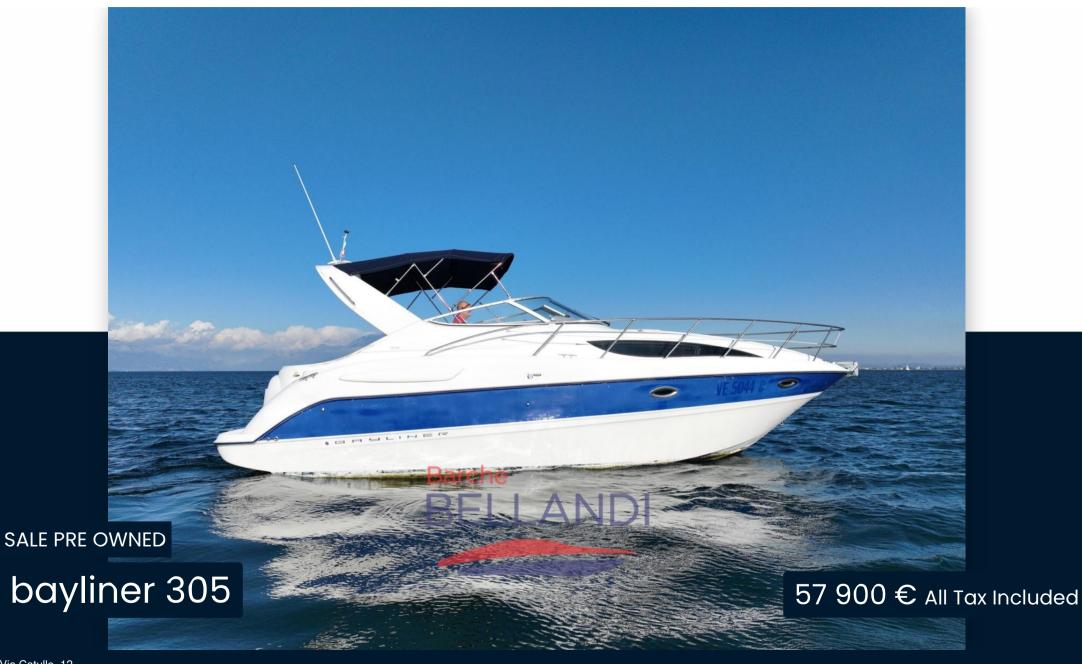

#### General

TYPE BRAND MODEL **GUESTS CRUISING** 305

**CURRENT LOCATION** 

Motorboat

Barche bellandi - desenzano del garda, lago di garda

### **Engine room**

NUMBER OF ENGINES HORSE POWER (CV) ENGINE **ENGINE HOURS BOW THRUSTER** 

Mercruiser 5.0 MPI Bravo 3 2 x 260 410

bayliner