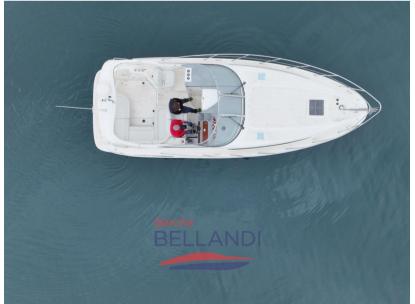

#### General

TYPE BRAND MODEL **GUESTS CRUISING** 305

**CURRENT LOCATION** 

Motorboat

Barche bellandi - desenzano del garda, lago di garda

#### **Dimensions / Performance**

CRUISING SPEED (ND) TOP SPEED (ND)

16 34

### **Building / facilities**

BATHROOM(S) **HULL MATERIAL** AMOUNT OF CABINS **BERTHS** 

2 Vetroresina

### **Engine room**

NUMBER OF ENGINES HORSE POWER (CV) ENGINE **ENGINE HOURS BOW THRUSTER** 

Mercruiser 5.0 MPI Bravo 3 2 x 260 410

bayliner