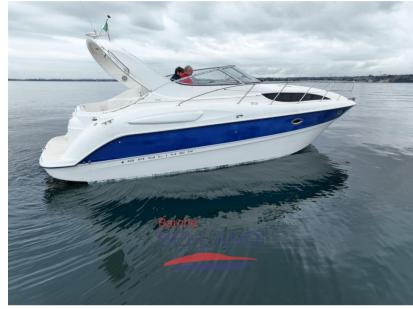

#### General

TYPE BRAND MODEL **GUESTS CRUISING** 305

**CURRENT LOCATION** 

Motorboat

Barche bellandi - desenzano del garda, lago di garda

### **Engine room**

NUMBER OF ENGINES HORSE POWER (CV) ENGINE **ENGINE HOURS BOW THRUSTER** 

Mercruiser 5.0 MPI Bravo 3 2 x 260 410

bayliner