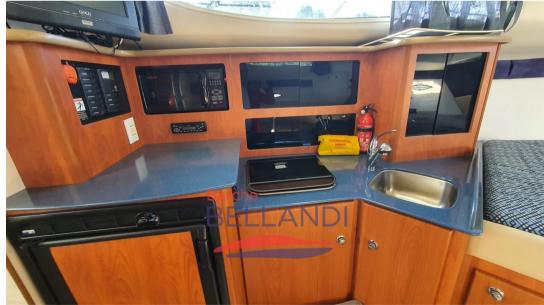

## Electricity / air conditioning

**ENGINE BATTERY** 

| Navigation equipment  |                    |       |             |  |
|-----------------------|--------------------|-------|-------------|--|
| VHF                   | NAVIGATION COMPASS | SONAR | SPEEDOMETER |  |
| Galley / Laundry / En | tertainment        |       |             |  |
| FRIDGE                |                    |       |             |  |
| Deck equipment        |                    |       |             |  |
| DECK SHOWER           | CANOPY             |       |             |  |
| Safety equipment / n  | miscellaneous      |       |             |  |
| LIFE                  | BILGE PUMP         |       |             |  |