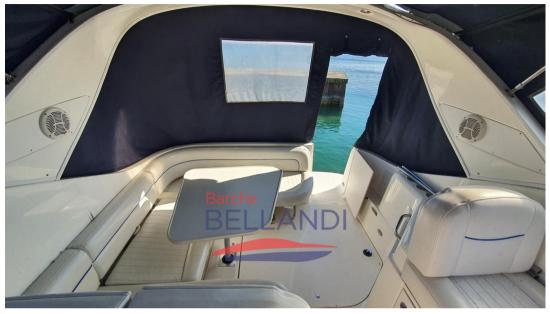

# Description

Staging and technical:

Water pressure pump, Deck Shower, Platform, Voltage Rectifier, Electric Windlass, swimming ladder.

**Entertainment:** 

Hi-Fi.

Upholstery:

Mosquito nets.