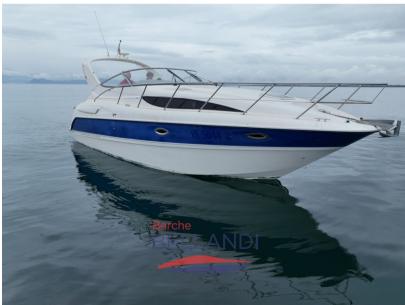

#### General

TYPE BRAND MODEL **GUESTS CRUISING** 305

**CURRENT LOCATION** 

Motorboat

Barche bellandi - desenzano del garda, lago di garda

### **Engine room**

NUMBER OF ENGINES HORSE POWER (CV) ENGINE **ENGINE HOURS BOW THRUSTER** 

Mercruiser 5.0 MPI Bravo 3 2 x 260 410

bayliner