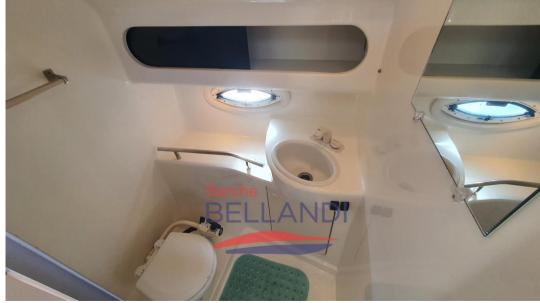

RUSTER** 

Mercruiser 5.0 MPI Bravo 3 2 x 260 410

bayliner

## Electricity / air conditioning

**ENGINE BATTERY** 



| Navigation equipment  |                    |       |             |  |
|-----------------------|--------------------|-------|-------------|--|
| VHF                   | NAVIGATION COMPASS | SONAR | SPEEDOMETER |  |
| Galley / Laundry / En | tertainment        |       |             |  |
| FRIDGE                |                    |       |             |  |
| Deck equipment        |                    |       |             |  |
| DECK SHOWER           | CANOPY             |       |             |  |
| Safety equipment / n  | miscellaneous      |       |             |  |
| LIFE                  | BILGE PUMP         |       |             |  |

RAFT