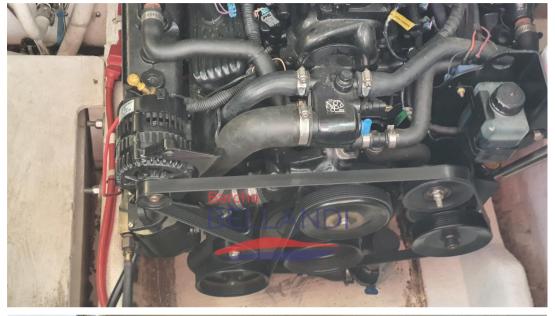

Mercruiser 5.0 MPI Bravo 3

HORSE POWER

2 X 260 CV

LENGTH

9.59

**GUESTS CRUISING** 

12

**BATHROOMS** 

1

**ENGINE HOURS** 

410

12

### **Engine room**

NUMBER OF ENGINES HORSE POWER (CV) ENGINE **ENGINE HOURS BOW THRUSTER** 

Mercruiser 5.0 MPI Bravo 3 2 x 260 410

bayliner