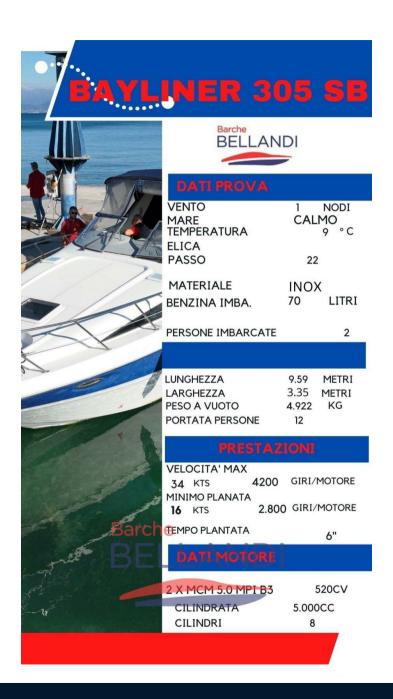

# **Specifications**

YEAR

2006

**WIDTH** 

3.35

**CABINS** 

2

**ENGINE MANUFACTURER** 

Mercruiser 5.0 MPI Bravo 3

HORSE POWER

2 X 260 CV

LENGTH

9.59

**GUESTS CRUISING** 

12

**BATHROOMS** 

1

**ENGINE HOURS** 

410

12

#### **Dimensions / Performance**

CRUISING SPEED (ND) TOP SPEED (ND)

16 34

### **Engine room**

NUMBER OF ENGINES HORSE POWER (CV) ENGINE **ENGINE HOURS BOW THRUSTER** 

Mercruiser 5.0 MPI Bravo 3 2 x 260 410

bayliner