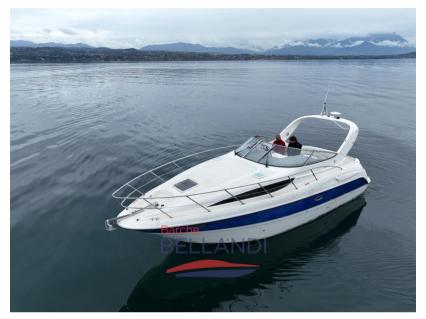

#### General

TYPE BRAND MODEL **GUESTS CRUISING** 305

**CURRENT LOCATION** 

Motorboat

Barche bellandi - desenzano del garda, lago di garda

### **Engine room**

NUMBER OF ENGINES HORSE POWER (CV) ENGINE **ENGINE HOURS BOW THRUSTER** 

Mercruiser 5.0 MPI Bravo 3 2 x 260 410

bayliner