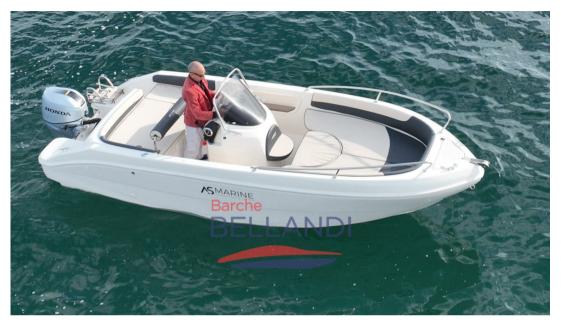

# Description

Company Boat

Used only on Lake Garda in fresh water

Upholstery:

Hull Cover, Cushions, Sunshade.

#### General

TYPE

as marine

MODEL

**GUESTS CRUISING** 

Motorboat

G

570 open white

#### **Engine room**

ENGINE

NUMBER OF ENGINES HORSE POWER (CV)

**ENGINE HOURS** 

Honda BF40E

1 x 40

53