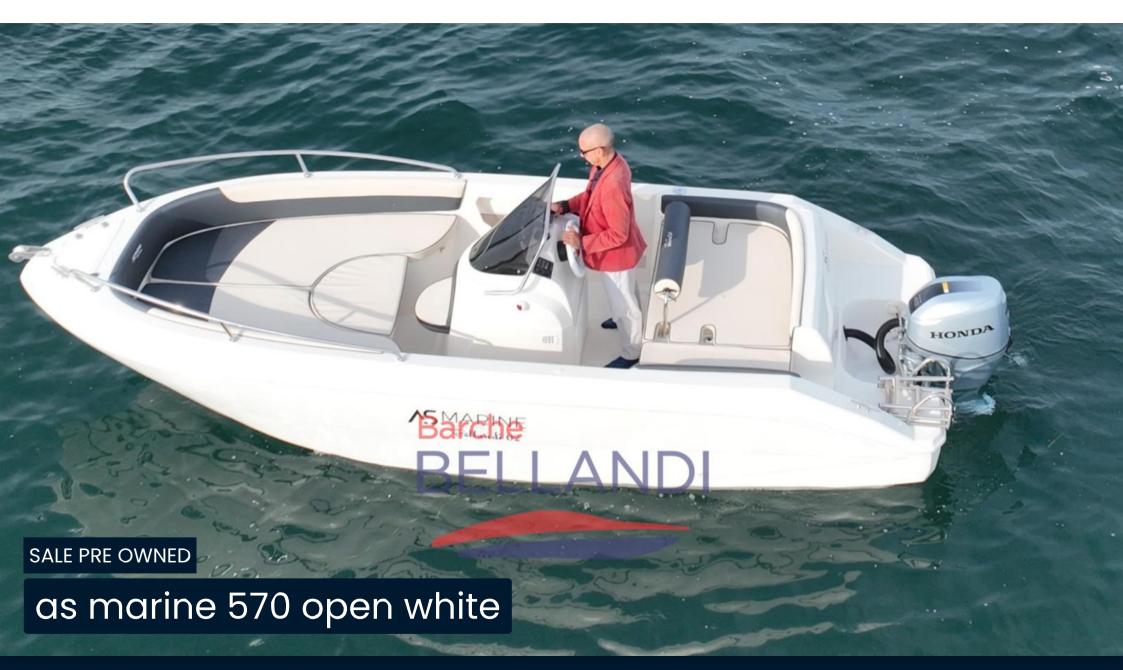

# Description

Company Boat

Used only on Lake Garda in fresh water

Upholstery:

Hull Cover, Cushions, Sunshade.

#### General

TYPE

as marine

MODEL

**GUESTS CRUISING** 

Motorboat

G

570 open white