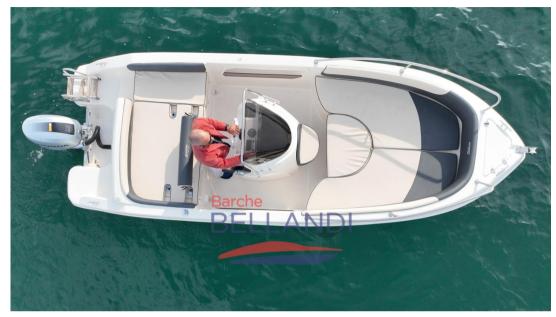

# Description

Company Boat

Used only on Lake Garda in fresh water

Upholstery:

Hull Cover, Cushions, Sunshade.

#### General

TYPE

as marine

MODEL

**GUESTS CRUISING** 

Motorboat

G

570 open white