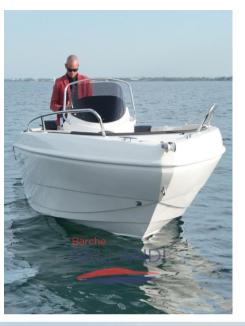

# Description

Company Boat

Used only on Lake Garda in fresh water

Upholstery:

Hull Cover, Cushions, Sunshade.

#### General

TYPE

as marine

MODEL

**GUESTS CRUISING** 

Motorboat

G

570 open white