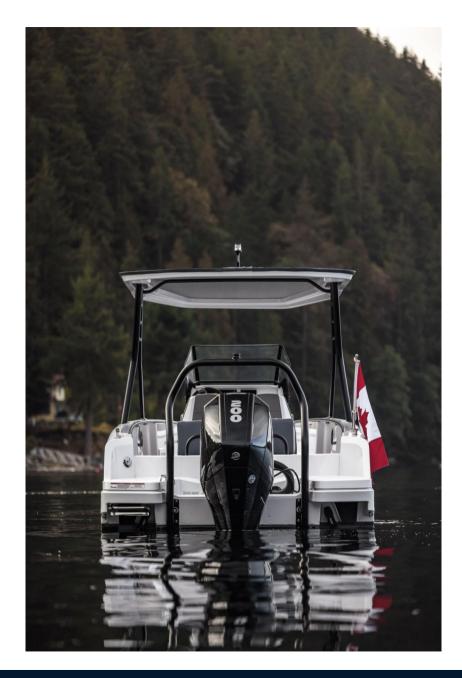

1 X 200 CV

| General                  |                                    |                            |                  |  |
|--------------------------|------------------------------------|----------------------------|------------------|--|
| ТҮРЕ                     | BRAND                              | MODEL                      | CURRENT LOCATION |  |
| Motorboat                | axopar                             | 22 t - top                 | Mar ligure       |  |
| Dimensions / Performanc  | 9                                  |                            |                  |  |
| FUEL CAPACITY (L)        | CRUISING SPEED (ND)                | TOP SPEED (ND)             |                  |  |
| 230                      | 35                                 | 45                         |                  |  |
| Building / facilities    |                                    |                            |                  |  |
| HULL MATERIAL            | HULL COLOR                         | DECK MATERIAL              |                  |  |
| Vetroresina              | Bianco                             | Vetroresina antisdrucciolo |                  |  |
| Engine room              |                                    |                            |                  |  |
| ENGINE                   | NUMBER OF ENGINES HORSE POWER (CV) |                            |                  |  |
| Mercury Verado V 6       | 1 x 200                            |                            |                  |  |
| Deck equipment           |                                    |                            |                  |  |
| CANOPY                   |                                    |                            |                  |  |
| Safety equipment / misce | llaneous                           |                            |                  |  |
| BILGE PUMP               |                                    |                            |                  |  |