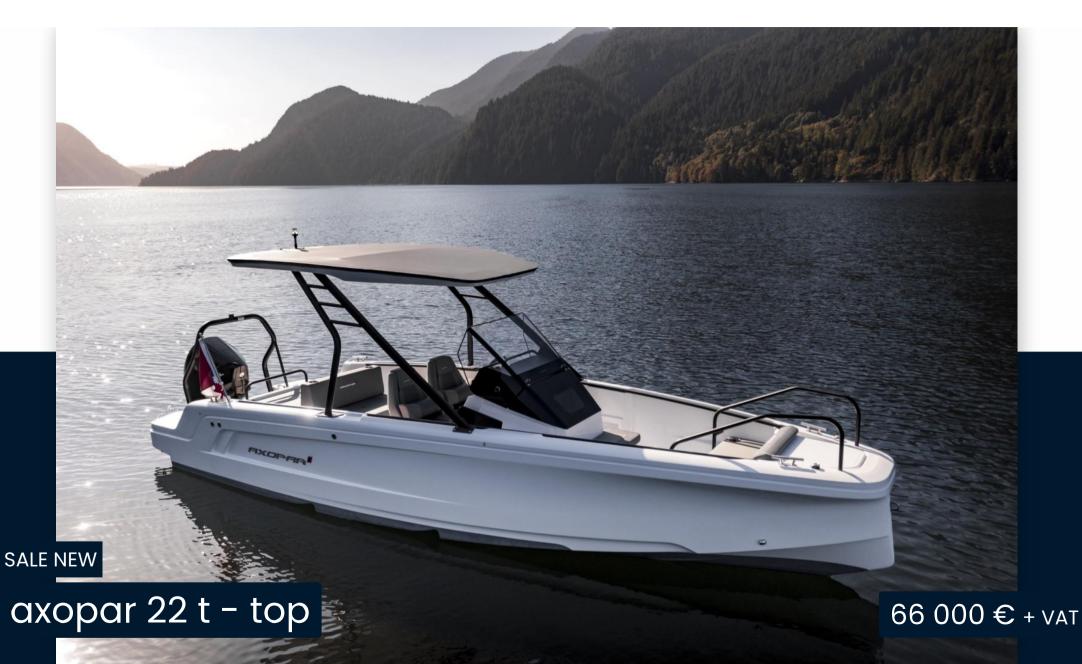

## Axopar 22 T - Top

Viale S. Bartolomeo, 394 <u>19126 Porto lotti</u>

+390187532204 ufficioporto@cortelotti.com

1 X 200 CV

| General                  |                                    |                            |                  |  |
|--------------------------|------------------------------------|----------------------------|------------------|--|
| ТҮРЕ                     | BRAND                              | MODEL                      | CURRENT LOCATION |  |
| Motorboat                | axopar                             | 22 t - top                 | Mar ligure       |  |
| Dimensions / Performanc  | 9                                  |                            |                  |  |
| FUEL CAPACITY (L)        | CRUISING SPEED (ND)                | TOP SPEED (ND)             |                  |  |
| 230                      | 35                                 | 45                         |                  |  |
| Building / facilities    |                                    |                            |                  |  |
| HULL MATERIAL            | HULL COLOR                         | DECK MATERIAL              |                  |  |
| Vetroresina              | Bianco                             | Vetroresina antisdrucciolo |                  |  |
| Engine room              |                                    |                            |                  |  |
| ENGINE                   | NUMBER OF ENGINES HORSE POWER (CV) |                            |                  |  |
| Mercury Verado V 6       | 1 x 200                            |                            |                  |  |
| Deck equipment           |                                    |                            |                  |  |
| CANOPY                   |                                    |                            |                  |  |
| Safety equipment / misce | llaneous                           |                            |                  |  |
| BILGE PUMP               |                                    |                            |                  |  |