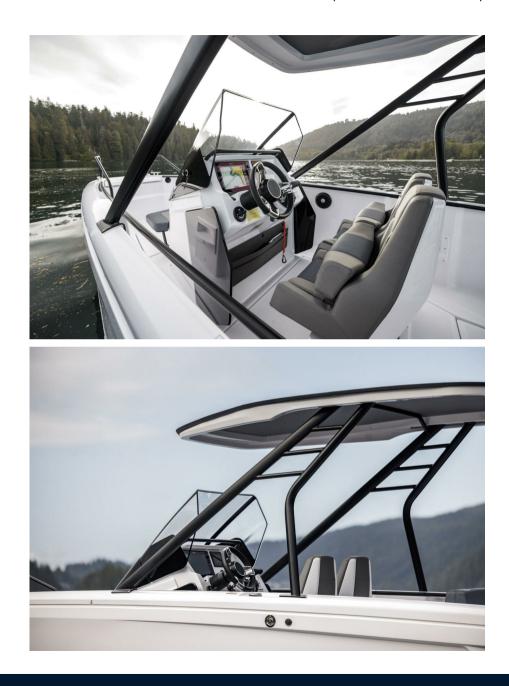

## Description

| U-shaped configuration at the stern with filler cushion, fresh water system with hand shower at the stern, refrigerator and sink under the driver's seat. |
|-----------------------------------------------------------------------------------------------------------------------------------------------------------|
| Staging and technical:                                                                                                                                    |
| Auto-Trim, Deck Shower, Automatic Bilge Pump, Manual Bilge Pump, swimming<br>ladder, Horn, T-Top.                                                         |
| Kitchen and appliances:                                                                                                                                   |
| Deck Refrigerator.                                                                                                                                        |
| Upholstery:                                                                                                                                               |
| Cushions.                                                                                                                                                 |
| Accessories notes:                                                                                                                                        |
| U-shaped configuration at the stern with filler cushion, fresh water system with hand shower at the stern, refrigerator and sink under the driver's seat. |
|                                                                                                                                                           |