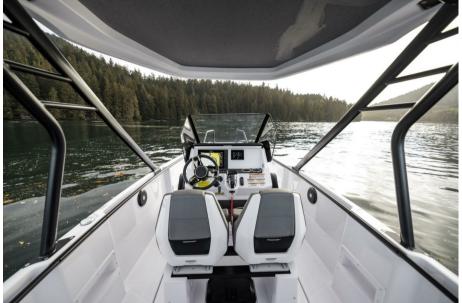

## Description

| U-shaped configuration at the stern with filler cushion, fresh water system with hand shower at the stern, refrigerator and sink under the driver's seat. |
|-----------------------------------------------------------------------------------------------------------------------------------------------------------|
| Staging and technical:                                                                                                                                    |
| Auto-Trim, Deck Shower, Automatic Bilge Pump, Manual Bilge Pump, swimming<br>ladder, Horn, T-Top.                                                         |
| Kitchen and appliances:                                                                                                                                   |
| Deck Refrigerator.                                                                                                                                        |
| Upholstery:                                                                                                                                               |
| Cushions.                                                                                                                                                 |
| Accessories notes:                                                                                                                                        |
| U-shaped configuration at the stern with filler cushion, fresh water system with hand shower at the stern, refrigerator and sink under the driver's seat. |
|                                                                                                                                                           |