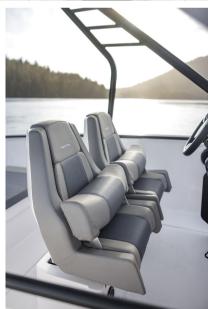

## Description

| U-shaped configuration at the stern with filler cushion, fresh water system with hand shower at the stern, refrigerator and sink under the driver's seat. |
|-----------------------------------------------------------------------------------------------------------------------------------------------------------|
| Staging and technical:                                                                                                                                    |
| Auto-Trim, Deck Shower, Automatic Bilge Pump, Manual Bilge Pump, swimming<br>ladder, Horn, T-Top.                                                         |
| Kitchen and appliances:                                                                                                                                   |
| Deck Refrigerator.                                                                                                                                        |
| Upholstery:                                                                                                                                               |
| Cushions.                                                                                                                                                 |
| Accessories notes:                                                                                                                                        |
| U-shaped configuration at the stern with filler cushion, fresh water system with hand shower at the stern, refrigerator and sink under the driver's seat. |
|                                                                                                                                                           |