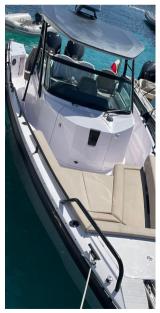

# Description

Boat Axopar 28 T Top sole owner always covered during winter 2 months a year in water practically New

Navigation equipment:

Electronic engine control, On-Board Computer, Plotter with GPS antenna (Simrad 12 pollici), Co-pilot seat.

Staging and technical:

Engine Alarm, Bilge Alarm, Anchor (Ultra con catena inox), Water pressure pump, 4 Batteries, Washbasin in the cockpit, Entry door, Shorepower connector, Voltage Rectifier, Rollbar, Electric Windlass, swimming ladder, cockpit table.

Domestic Facilities onboard:

Waste Water Plant, 12V Outlets, 220V Outlets, Black Water Tank, Electric Toilet.

**Entertainment:** 

Speakers, Radio AM/FM, Hi-Fi.

Upholstery:

Cushions, Stern Cushions, Bow Cushions, Cockpit Cushions, T-Top Cover, Instrument Cover, Seat Cover.