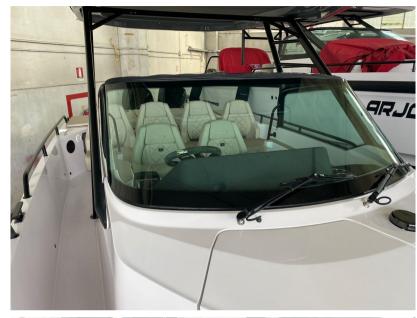

# Description

Boat Axopar 28 T Top sole owner always covered during winter 2 months a year in water practically New

Navigation equipment:

Electronic engine control, On-Board Computer, Plotter with GPS antenna (Simrad 12 pollici), Co-pilot seat.

Staging and technical:

Engine Alarm, Bilge Alarm, Anchor (Ultra con catena inox), Water pressure pump, 4 Batteries, Washbasin in the cockpit, Entry door, Shorepower connector, Voltage Rectifier, Rollbar, Electric Windlass, swimming ladder, cockpit table.

Domestic Facilities onboard:

Waste Water Plant, 12V Outlets, 220V Outlets, Black Water Tank, Electric Toilet.

**Entertainment:** 

Speakers, Radio AM/FM, Hi-Fi.

Upholstery:

Cushions, Stern Cushions, Bow Cushions, Cockpit Cushions, T-Top Cover, Instrument Cover, Seat Cover.