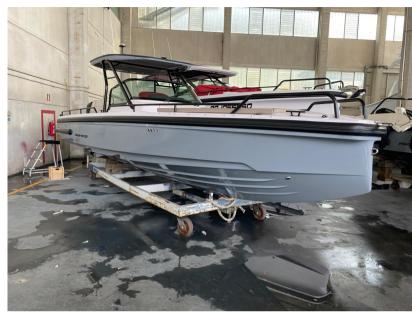

# **Specifications**

YEAR 2022

WIDTH

2.95

**GUESTS CRUISING** 

9

**BATHROOMS** 

1

LENGTH

9.18

**FUEL TANK CAPACITY** 

300

**CABINS** 

1

| Ge | n | er | ai |
|----|---|----|----|
| 96 |   |    | ч  |

TYPE BRAND MODEL GUESTS CRUISING

Motorboat axopar 28 t top 9

CURRENT LOCATION
Sardegna

## **Dimensions / Performance**

 WEIGHT (T)
 FUEL CAPACITY (L)
 CRUISING SPEED (ND)
 TOP SPEED (ND)

 2380.00
 300
 32
 46