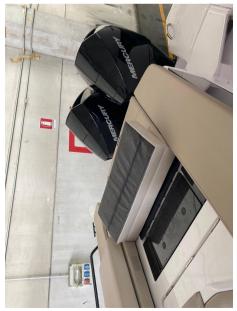

# Description

Boat Axopar 28 T Top sole owner always covered during winter 2 months a year in water practically New

Navigation equipment:

Electronic engine control, On-Board Computer, Plotter with GPS antenna (Simrad 12 pollici), Co-pilot seat.

Staging and technical:

Engine Alarm, Bilge Alarm, Anchor (Ultra con catena inox), Water pressure pump, 4 Batteries, Washbasin in the cockpit, Entry door, Shorepower connector, Voltage Rectifier, Rollbar, Electric Windlass, swimming ladder, cockpit table.