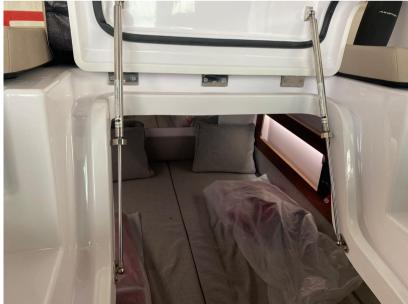

LENGTH

9.18

**FUEL TANK CAPACITY** 

300

**CABINS** 

1

| Ge | n | er | ai |
|----|---|----|----|
| 96 |   |    | ч  |

TYPE BRAND MODEL GUESTS CRUISING

## **Building / facilities**

AMOUNT OF CABINS
BERTHS
BATHROOM(S)
1
1