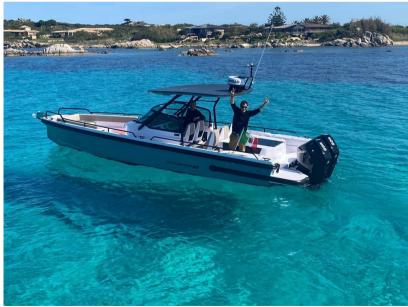

# Description

Boat Axopar 28 T Top sole owner always covered during winter 2 months a year in water practically New

Navigation equipment:

Electronic engine control, On-Board Computer, Plotter with GPS antenna (Simrad 12 pollici), Co-pilot seat.