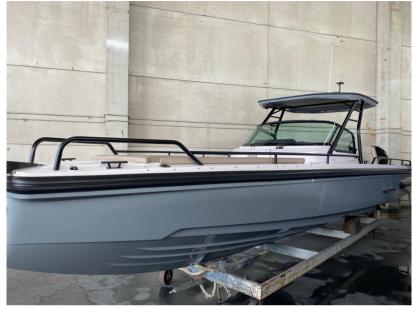

# **Specifications**

YEAR 2022

WIDTH

2.95

**GUESTS CRUISING** 

9

**BATHROOMS** 

1

LENGTH

9.18

**FUEL TANK CAPACITY** 

300

**CABINS** 

1

| Ge | n | er | ai |
|----|---|----|----|
| 96 |   |    | ч  |

TYPE BRAND MODEL GUESTS CRUISING

Motorboat axopar 28 t top 9

CURRENT LOCATION
Sardegna

## **Dimensions / Performance**

 WEIGHT (T)
 FUEL CAPACITY (L)
 CRUISING SPEED (ND)
 TOP SPEED (ND)

 2380.00
 300
 32
 46