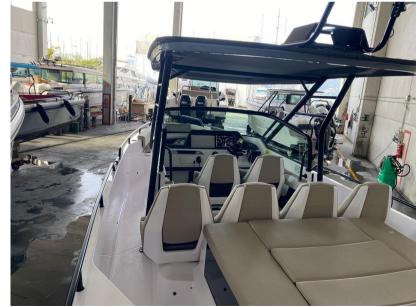

# Description

Boat Axopar 28 T Top sole owner always covered during winter 2 months a year in water practically New

Navigation equipment:

Electronic engine control, On-Board Computer, Plotter with GPS antenna (Simrad 12 pollici), Co-pilot seat.

Staging and technical:

Engine Alarm, Bilge Alarm, Anchor (Ultra con catena inox), Water pressure pump, 4 Batteries, Washbasin in the cockpit, Entry door, Shorepower connector, Voltage Rectifier, Rollbar, Electric Windlass, swimming ladder, cockpit table.

Domestic Facilities onboard:

Waste Water Plant, 12V Outlets, 220V Outlets, Black Water Tank, Electric Toilet.

**Entertainment:** 

Speakers, Radio AM/FM, Hi-Fi.

Upholstery:

Cushions, Stern Cushions, Bow Cushions, Cockpit Cushions, T-Top Cover, Instrument Cover, Seat Cover.