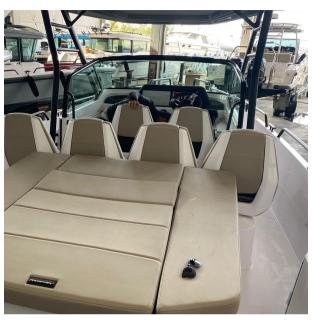

Staging and technical:

Engine Alarm, Bilge Alarm, Anchor (Ultra con catena inox), Water pressure pump, 4 Batteries, Washbasin in the cockpit, Entry door, Shorepower connector, Voltage Rectifier, Rollbar, Electric Windlass, swimming ladder, cockpit table.

Domestic Facilities onboard:

Waste Water Plant, 12V Outlets, 220V Outlets, Black Water Tank, Electric Toilet.

**Entertainment:** 

Speakers, Radio AM/FM, Hi-Fi.

Upholstery:

Cushions, Stern Cushions, Bow Cushions, Cockpit Cushions, T-Top Cover, Instrument Cover, Seat Cover.