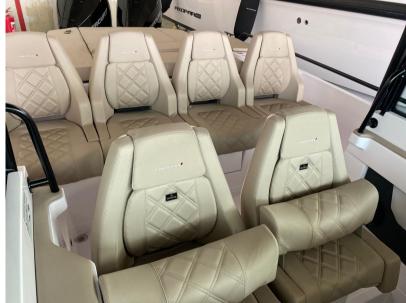

Domestic Facilities onboard:

Waste Water Plant, 12V Outlets, 220V Outlets, Black Water Tank, Electric Toilet.

**Entertainment:** 

Speakers, Radio AM/FM, Hi-Fi.

Upholstery:

Cushions, Stern Cushions, Bow Cushions, Cockpit Cushions, T-Top Cover, Instrument Cover, Seat Cover.

# **Specifications**

YEAR 2022

WIDTH

2.95

**GUESTS CRUISING** 

9

**BATHROOMS** 

1