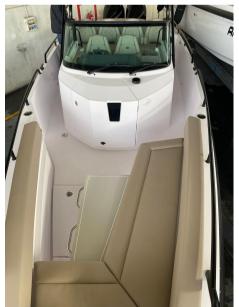

# Description

Boat Axopar 28 T Top sole owner always covered during winter 2 months a year in water practically New

Navigation equipment:

Electronic engine control, On-Board Computer, Plotter with GPS antenna (Simrad 12 pollici), Co-pilot seat.

Staging and technical:

Engine Alarm, Bilge Alarm, Anchor (Ultra con catena inox), Water pressure pump, 4 Batteries, Washbasin in the cockpit, Entry door, Shorepower connector, Voltage Rectifier, Rollbar, Electric Windlass, swimming ladder, cockpit table.

Domestic Facilities onboard:

Waste Water Plant, 12V Outlets, 220V Outlets, Black Water Tank, Electric Toilet.

**Entertainment:** 

Speakers, Radio AM/FM, Hi-Fi.

Upholstery:

Cushions, Stern Cushions, Bow Cushions, Cockpit Cushions, T-Top Cover, Instrument Cover, Seat Cover.

# **Specifications**

YEAR 2022

WIDTH

2.95

**GUESTS CRUISING** 

9

**BATHROOMS** 

1

LENGTH

9.18

**FUEL TANK CAPACITY** 

300

**CABINS** 

1

| Ge | n | er | ai |
|----|---|----|----|
| 96 |   |    | ч  |

TYPE BRAND MODEL GUESTS CRUISING