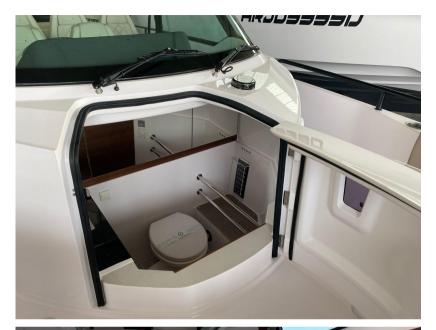

Domestic Facilities onboard:

Waste Water Plant, 12V Outlets, 220V Outlets, Black Water Tank, Electric Toilet.

**Entertainment:** 

Speakers, Radio AM/FM, Hi-Fi.

Upholstery:

Cushions, Stern Cushions, Bow Cushions, Cockpit Cushions, T-Top Cover, Instrument Cover, Seat Cover.

# **Specifications**

YEAR 2022

WIDTH

2.95

**GUESTS CRUISING** 

9

**BATHROOMS** 

1