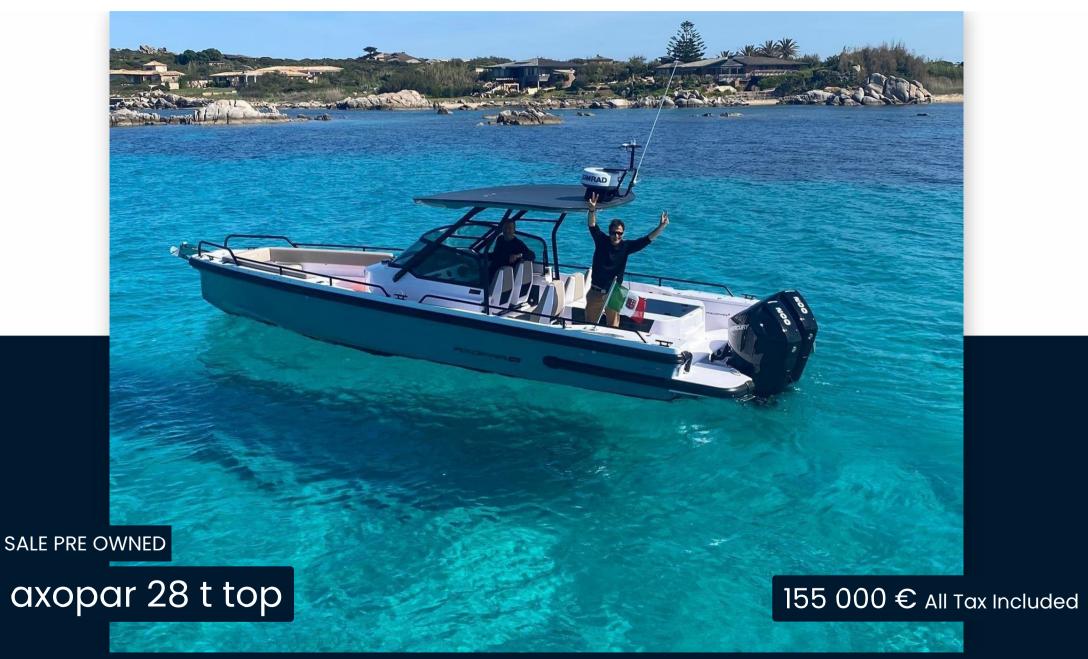

# Description

Boat Axopar 28 T Top sole owner always covered during winter 2 months a year in water practically New

Navigation equipment:

Electronic engine control, On-Board Computer, Plotter with GPS antenna (Simrad 12 pollici), Co-pilot seat.

Staging and technical:

Engine Alarm, Bilge Alarm, Anchor (Ultra con catena inox), Water pressure pump, 4 Batteries, Washbasin in the cockpit, Entry door, Shorepower connector, Voltage Rectifier, Rollbar, Electric Windlass, swimming ladder, cockpit table.

Domestic Facilities onboard:

Waste Water Plant, 12V Outlets, 220V Outlets, Black Water Tank, Electric Toilet.

**Entertainment:** 

Speakers, Radio AM/FM, Hi-Fi.

Upholstery:

Cushions, Stern Cushions, Bow Cushions, Cockpit Cushions, T-Top Cover, Instrument Cover, Seat Cover.

# **Specifications**

YEAR 2022

WIDTH

2.95

**GUESTS CRUISING** 

9

**BATHROOMS** 

1

LENGTH

9.18

**FUEL TANK CAPACITY** 

300

**CABINS** 

1

| Ge | n | er | ai |
|----|---|----|----|
| 96 |   |    | ч  |

TYPE BRAND MODEL GUESTS CRUISING

Motorboat axopar 28 t top 9

CURRENT LOCATION
Sardegna

## **Dimensions / Performance**

 WEIGHT (T)
 FUEL CAPACITY (L)
 CRUISING SPEED (ND)
 TOP SPEED (ND)

 2380.00
 300
 32
 46