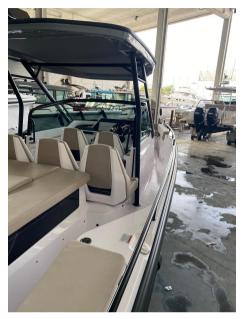

# Description

Boat Axopar 28 T Top sole owner always covered during winter 2 months a year in water practically New

Navigation equipment:

Electronic engine control, On-Board Computer, Plotter with GPS antenna (Simrad 12 pollici), Co-pilot seat.

Staging and technical:

Engine Alarm, Bilge Alarm, Anchor (Ultra con catena inox), Water pressure pump, 4 Batteries, Washbasin in the cockpit, Entry door, Shorepower connector, Voltage Rectifier, Rollbar, Electric Windlass, swimming ladder, cockpit table.

Domestic Facilities onboard:

Waste Water Plant, 12V Outlets, 220V Outlets, Black Water Tank, Electric Toilet.

**Entertainment:** 

Speakers, Radio AM/FM, Hi-Fi.

Upholstery:

Cushions, Stern Cushions, Bow Cushions, Cockpit Cushions, T-Top Cover, Instrument Cover, Seat Cover.