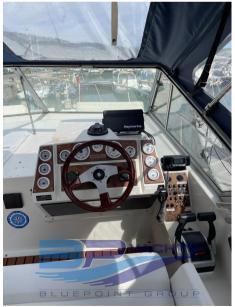

## Description

Aesthetic and functional refitting 2022

Staging and technical:

Engine Alarm, Water pressure pump, 3 Batteries (2022), Deck Shower, Hydraulic Flaps, Platform, Automatic Bilge Pump, Teak Cockpit (Sintetico 2022), Shorepower connector, Voltage Rectifier, Rollbar, Electric Windlass, cockpit table.

SPEEDOMETER ANCHOR