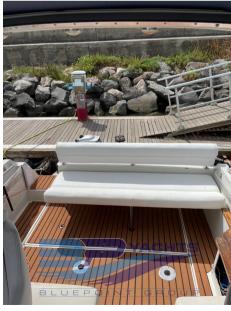

## Description

Aesthetic and functional refitting 2022

Staging and technical:

Engine Alarm, Water pressure pump, 3 Batteries (2022), Deck Shower, Hydraulic Flaps, Platform, Automatic Bilge Pump, Teak Cockpit (Sintetico 2022), Shorepower connector, Voltage Rectifier, Rollbar, Electric Windlass, cockpit table.

Cushions, Sunshade (Nuovo 2022).