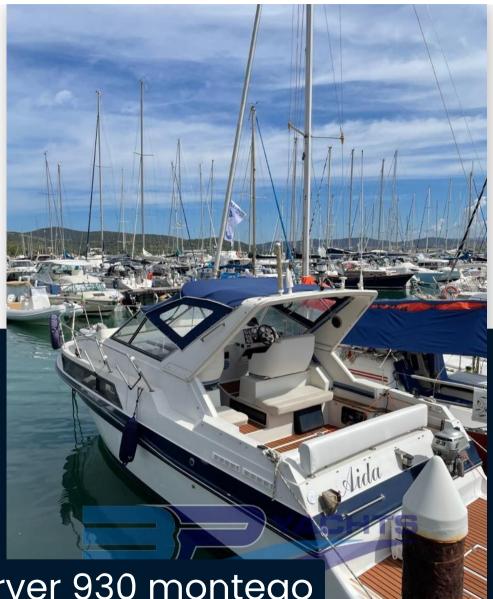

SALE PRE OWNED

carver boat Carver 930 montego

28 000 € All Tax Included

## Description

Aesthetic and functional refitting 2022

Staging and technical:

Engine Alarm, Water pressure pump, 3 Batteries (2022), Deck Shower, Hydraulic Flaps, Platform, Automatic Bilge Pump, Teak Cockpit (Sintetico 2022), Shorepower connector, Voltage Rectifier, Rollbar, Electric Windlass, cockpit table.

# **Specifications**

YEAR

1990

**WIDTH** 

3.10

**CABINS** 

1

**ENGINE MANUFACTURER** 

Mercruiser 4.3 MPI

HORSE POWER

2 X 225 CV

LENGTH

9.40

DRAFT

0.65

**BATHROOMS** 

1

**ENGINE HOURS** 

509

| Ga | n | _        | ra |
|----|---|----------|----|
| UE |   | <b>E</b> | ·  |

TYPE BRAND MODEL CURRENT LOCATION

Motorboat carver boat Carver 930 montego Talamone, arcipelago toscano

**Dimensions / Performance** 

CRUISING SPEED (ND) TOP SPEED (ND)

24 34

**Building / facilities** 

HULL MATERIAL AMOUNT OF CABINS BERTHS BATHROOM(S)

Vetroresina 1 4

**Engine room** 

ENGINE NUMBER OF ENGINES HORSE POWER (CV) ENGINE HOURS