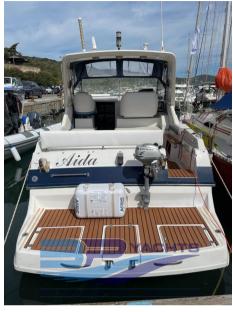

## Description

Aesthetic and functional refitting 2022

Staging and technical:

Engine Alarm, Water pressure pump, 3 Batteries (2022), Deck Shower, Hydraulic Flaps, Platform, Automatic Bilge Pump, Teak Cockpit (Sintetico 2022), Shorepower connector, Voltage Rectifier, Rollbar, Electric Windlass, cockpit table.

**Dimensions / Performance** 

CRUISING SPEED (ND) TOP SPEED (ND)

24 34

**Building / facilities** 

HULL MATERIAL AMOUNT OF CABINS BERTHS BATHROOM(S)

Vetroresina 1 4

**Engine room** 

ENGINE NUMBER OF ENGINES HORSE POWER (CV) ENGINE HOURS