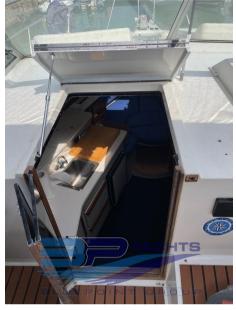

Domestic Facilities onboard:

Warm Water System, Waste Water Plant, 12V Outlets, 220V Outlets, Black Water Tank, Electric Toilet.

**Entertainment:** 

Speakers, Hi-Fi.

Kitchen and appliances:

Burner.

Upholstery: