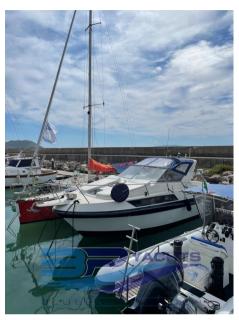

SALE PRE OWNED

carver boat Carver 930 montego

28 000 € All Tax Included

## Description

Aesthetic and functional refitting 2022

Staging and technical:

Engine Alarm, Water pressure pump, 3 Batteries (2022), Deck Shower, Hydraulic Flaps, Platform, Automatic Bilge Pump, Teak Cockpit (Sintetico 2022), Shorepower connector, Voltage Rectifier, Rollbar, Electric Windlass, cockpit table.

# **Specifications**

YEAR

1990

**WIDTH** 

3.10

**CABINS** 

1

**ENGINE MANUFACTURER** 

Mercruiser 4.3 MPI

HORSE POWER

2 X 225 CV

LENGTH

9.40

DRAFT

0.65

**BATHROOMS** 

1

**ENGINE HOURS** 

509

| Ga | n | _        | ra |
|----|---|----------|----|
| UE |   | <b>E</b> | ·  |

TYPE BRAND MODEL CURRENT LOCATION

Motorboat carver boat Carver 930 montego Talamone, arcipelago toscano

**Dimensions / Performance** 

CRUISING SPEED (ND) TOP SPEED (ND)

24 34

**Building / facilities** 

HULL MATERIAL AMOUNT OF CABINS BERTHS BATHROOM(S)

Vetroresina 1 4

**Engine room** 

ENGINE NUMBER OF ENGINES HORSE POWER (CV) ENGINE HOURS