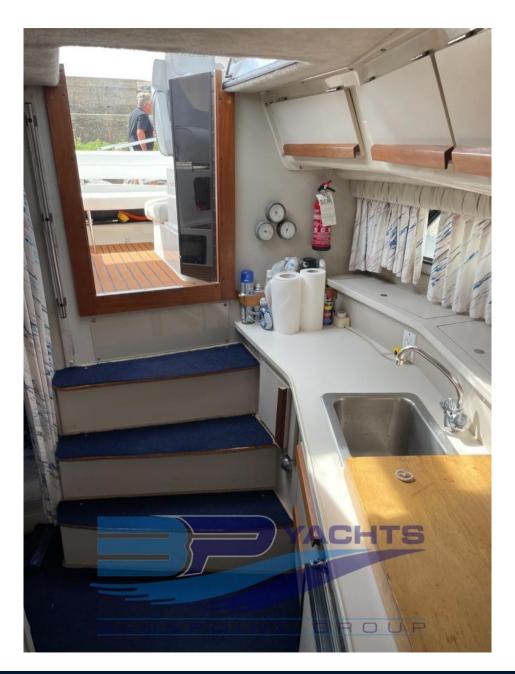

## Description

Aesthetic and functional refitting 2022

Staging and technical:

Engine Alarm, Water pressure pump, 3 Batteries (2022), Deck Shower, Hydraulic Flaps, Platform, Automatic Bilge Pump, Teak Cockpit (Sintetico 2022), Shorepower connector, Voltage Rectifier, Rollbar, Electric Windlass, cockpit table.

Domestic Facilities onboard:

Warm Water System, Waste Water Plant, 12V Outlets, 220V Outlets, Black Water Tank, Electric Toilet.

**Entertainment:** 

Speakers, Hi-Fi.

Kitchen and appliances:

Burner.

Upholstery: