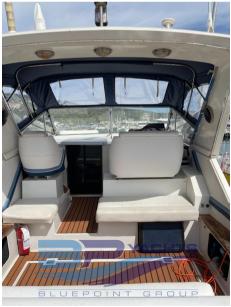

## Description

Aesthetic and functional refitting 2022

Staging and technical:

Engine Alarm, Water pressure pump, 3 Batteries (2022), Deck Shower, Hydraulic Flaps, Platform, Automatic Bilge Pump, Teak Cockpit (Sintetico 2022), Shorepower connector, Voltage Rectifier, Rollbar, Electric Windlass, cockpit table.

Cushions, Sunshade (Nuovo 2022).