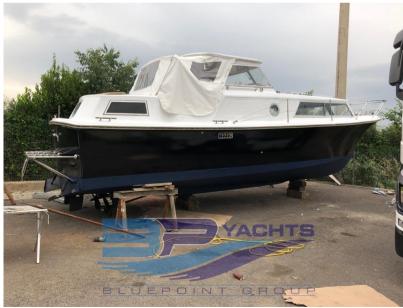

## Specifications

| YEAR                | LENGTH      | WIDTH | FUEL TANK CAPACITY |
|---------------------|-------------|-------|--------------------|
| 1975                | 9.90        | 3.80  | 320                |
| ENGINE MANUFACTURER | HORSE POWER |       |                    |
| Volvo Penta         | 2 X 130 CV  |       |                    |

| General               |                            |                |  |
|-----------------------|----------------------------|----------------|--|
| ТҮРЕ                  | BRAND                      | MODEL          |  |
| Motorboat             | amerglass                  | 32             |  |
|                       |                            |                |  |
| Dimensions / Performa | nce                        |                |  |
| Dimensions / Performa | nce<br>CRUISING SPEED (ND) | TOP SPEED (ND) |  |

## **Engine room**

ENGINE Volvo Penta NUMBER OF ENGINES HORSE POWER (CV)  $2 \times 130$ 

Via Garibaldi, 3 58010 Talamone

Via Garibaldi, 3 58010 Talamone

Via Garibaldi, 3 58010 Talamone

Via Garibaldi, 3 58010 Talamone