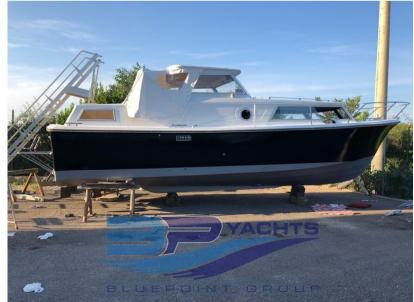

| General               |                            |                |  |
|-----------------------|----------------------------|----------------|--|
| ТҮРЕ                  | BRAND                      | MODEL          |  |
| Motorboat             | amerglass                  | 32             |  |
|                       |                            |                |  |
| Dimensions / Performa | nce                        |                |  |
| Dimensions / Performa | nce<br>CRUISING SPEED (ND) | TOP SPEED (ND) |  |