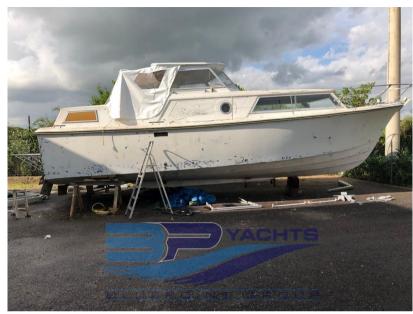

## Specifications

| YEAR                | LENGTH      | WIDTH | FUEL TANK CAPACITY |
|---------------------|-------------|-------|--------------------|
| 1975                | 9.90        | 3.80  | 320                |
| ENGINE MANUFACTURER | HORSE POWER |       |                    |
| Volvo Penta         | 2 X 130 CV  |       |                    |

| General               |                            |                |  |
|-----------------------|----------------------------|----------------|--|
| ТҮРЕ                  | BRAND                      | MODEL          |  |
| Motorboat             | amerglass                  | 32             |  |
|                       |                            |                |  |
| Dimensions / Performa | nce                        |                |  |
| Dimensions / Performa | nce<br>CRUISING SPEED (ND) | TOP SPEED (ND) |  |

## **Engine room**

ENGINE Volvo Penta NUMBER OF ENGINES HORSE POWER (CV)  $2 \times 130$ 

Via Garibaldi, 3 58010 Talamone

Via Garibaldi, 3 58010 Talamone

Via Garibaldi, 3 58010 Talamone

Via Garibaldi, 3 58010 Talamone