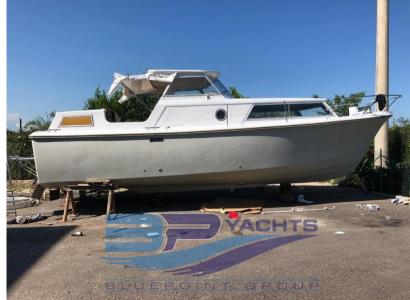

## Specifications

| YEAR                | LENGTH      | WIDTH | FUEL TANK CAPACITY |
|---------------------|-------------|-------|--------------------|
| 1975                | 9.90        | 3.80  | 320                |
| ENGINE MANUFACTURER | HORSE POWER |       |                    |
| Volvo Penta         | 2 X 130 CV  |       |                    |

| General               |                            |                |  |
|-----------------------|----------------------------|----------------|--|
| ТҮРЕ                  | BRAND                      | MODEL          |  |
| Motorboat             | amerglass                  | 32             |  |
|                       |                            |                |  |
| Dimensions / Performa | nce                        |                |  |
| Dimensions / Performa | nce<br>CRUISING SPEED (ND) | TOP SPEED (ND) |  |

## **Engine room**

ENGINE Volvo Penta NUMBER OF ENGINES HORSE POWER (CV)  $2 \times 130$ 

Via Garibaldi, 3 58010 Talamone

Via Garibaldi, 3 58010 Talamone

Via Garibaldi, 3 58010 Talamone

Via Garibaldi, 3 58010 Talamone