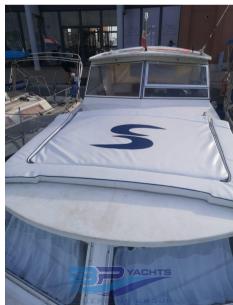

| General               |                            |                |  |
|-----------------------|----------------------------|----------------|--|
| ТҮРЕ                  | BRAND                      | MODEL          |  |
| Motorboat             | amerglass                  | 32             |  |
|                       |                            |                |  |
| Dimensions / Performa | nce                        |                |  |
| Dimensions / Performa | nce<br>CRUISING SPEED (ND) | TOP SPEED (ND) |  |