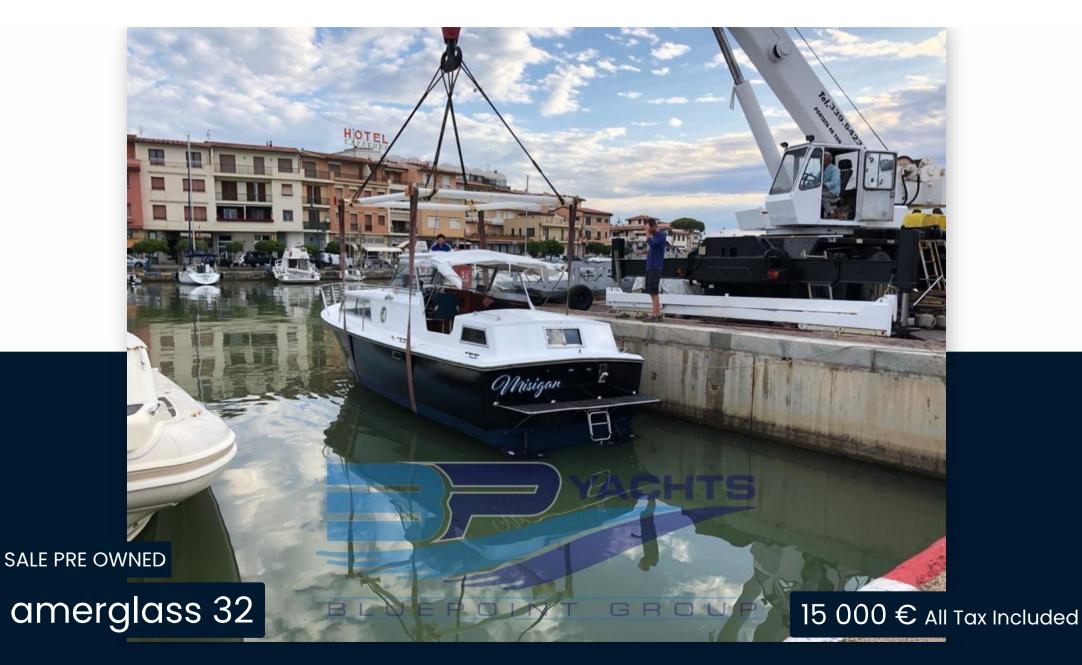

## Specifications

| YEAR                | LENGTH      | WIDTH | FUEL TANK CAPACITY |
|---------------------|-------------|-------|--------------------|
| 1975                | 9.90        | 3.80  | 320                |
| ENGINE MANUFACTURER | HORSE POWER |       |                    |
| Volvo Penta         | 2 X 130 CV  |       |                    |

| General               |                            |                |  |
|-----------------------|----------------------------|----------------|--|
| ТҮРЕ                  | BRAND                      | MODEL          |  |
| Motorboat             | amerglass                  | 32             |  |
|                       |                            |                |  |
| Dimensions / Performa | nce                        |                |  |
| Dimensions / Performa | nce<br>CRUISING SPEED (ND) | TOP SPEED (ND) |  |