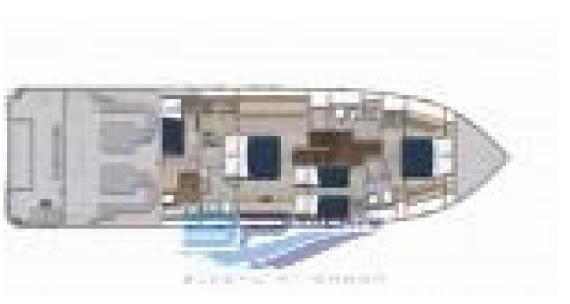

| General               |                   |                     |                 |  |
|-----------------------|-------------------|---------------------|-----------------|--|
| ТҮРЕ                  | BRAND             | MODEL               | GUESTS CRUISING |  |
| Motorboat             | sanlorenzo        | SI 62               | 12              |  |
| Dimensions / Performe | ince              |                     |                 |  |
| WEIGHT (T)            | FUEL CAPACITY (L) | CRUISING SPEED (ND) | TOP SPEED (ND)  |  |
| 9999.99               | 3600              | 23                  | 29              |  |
| Building / facilities |                   |                     |                 |  |
| HULL MATERIAL         | DECK MATERIAL     | AMOUNT OF CABINS    | BERTHS          |  |
| Vetroresina           | TEAK              | 3                   | 6               |  |
| BATHROOM(S)           |                   |                     |                 |  |
| 1                     |                   |                     |                 |  |
|                       |                   |                     |                 |  |
|                       |                   |                     |                 |  |