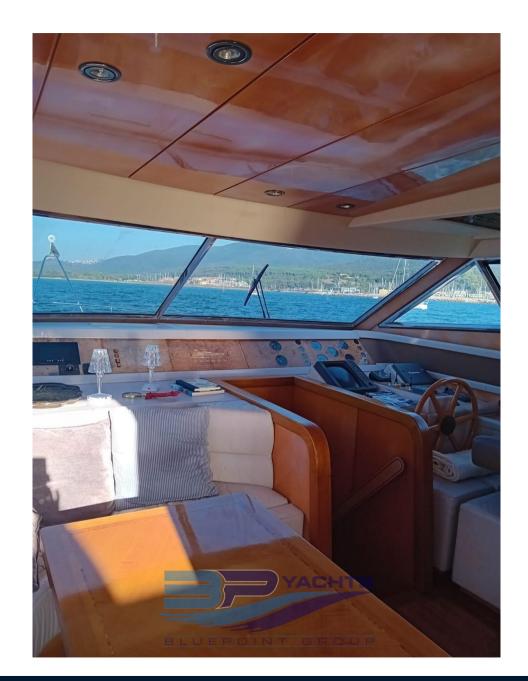

## Description

| Navigation equipment:                                                                                                                                                                                           | YEAR           |
|-----------------------------------------------------------------------------------------------------------------------------------------------------------------------------------------------------------------|----------------|
| Rudder angle indicator, Intercom, SSB.                                                                                                                                                                          | 1996           |
| Staging and technical:                                                                                                                                                                                          |                |
| Bilge Alarm, Water pressure pump, Deck Shower, Twin Steering, Hydraulic Flaps,<br>Anchor Chain Washdown, Platform, Automatic Bilge Pump, Voltage Rectifier,<br>Electric Windlass, swimming ladder, Bow Winches. | width<br>5.14  |
| Domestic Facilities onboard:                                                                                                                                                                                    | FUEL TANK CAPA |
| Warm Water System.                                                                                                                                                                                              |                |
| Security equipment:                                                                                                                                                                                             | 3600           |
| PFDs.                                                                                                                                                                                                           | CABINS         |
| Entertainment:                                                                                                                                                                                                  | 3              |
| Hi-Fi.                                                                                                                                                                                                          | <u> </u>       |
| Kitchen and appliances:                                                                                                                                                                                         | ENGINE MANUF   |
| Refrigerator (N°2).                                                                                                                                                                                             | MTU            |
| Upholstery:                                                                                                                                                                                                     |                |
| Fly Bridge Cuscions.                                                                                                                                                                                            |                |

# Specifications

|              | LENGTH          |
|--------------|-----------------|
| i -          | 18.70           |
|              | DRAFT           |
|              | 1.92            |
| IK CAPACITY  | GUESTS CRUISING |
| )            | 12              |
|              | BATHROOMS       |
|              | 1               |
| MANUFACTURER | HORSE POWER     |
|              | 2 X 1100 CV     |