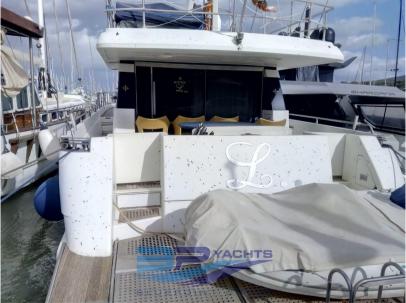

## Description

| Navigation equipment:                                                                                                                                                                                           | YEAR           |
|-----------------------------------------------------------------------------------------------------------------------------------------------------------------------------------------------------------------|----------------|
| Rudder angle indicator, Intercom, SSB.                                                                                                                                                                          | 1996           |
| Staging and technical:                                                                                                                                                                                          |                |
| Bilge Alarm, Water pressure pump, Deck Shower, Twin Steering, Hydraulic Flaps,<br>Anchor Chain Washdown, Platform, Automatic Bilge Pump, Voltage Rectifier,<br>Electric Windlass, swimming ladder, Bow Winches. | width<br>5.14  |
| Domestic Facilities onboard:                                                                                                                                                                                    | FUEL TANK CAPA |
| Warm Water System.                                                                                                                                                                                              |                |
| Security equipment:                                                                                                                                                                                             | 3600           |
| PFDs.                                                                                                                                                                                                           | CABINS         |
| Entertainment:                                                                                                                                                                                                  | 3              |
| Hi-Fi.                                                                                                                                                                                                          | <u> </u>       |
| Kitchen and appliances:                                                                                                                                                                                         | ENGINE MANUF   |
| Refrigerator (N°2).                                                                                                                                                                                             | MTU            |
| Upholstery:                                                                                                                                                                                                     |                |
| Fly Bridge Cuscions.                                                                                                                                                                                            |                |