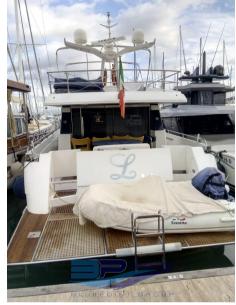

## Description

| Navigation equipment:                                                                                                                                                                                           | YEAR           |
|-----------------------------------------------------------------------------------------------------------------------------------------------------------------------------------------------------------------|----------------|
| Rudder angle indicator, Intercom, SSB.                                                                                                                                                                          | 1996           |
| Staging and technical:                                                                                                                                                                                          |                |
| Bilge Alarm, Water pressure pump, Deck Shower, Twin Steering, Hydraulic Flaps,<br>Anchor Chain Washdown, Platform, Automatic Bilge Pump, Voltage Rectifier,<br>Electric Windlass, swimming ladder, Bow Winches. | width<br>5.14  |
| Domestic Facilities onboard:                                                                                                                                                                                    | FUEL TANK CAPA |
| Warm Water System.                                                                                                                                                                                              |                |
| Security equipment:                                                                                                                                                                                             | 3600           |
| PFDs.                                                                                                                                                                                                           | CABINS         |
| Entertainment:                                                                                                                                                                                                  | 3              |
| Hi-Fi.                                                                                                                                                                                                          | <u> </u>       |
| Kitchen and appliances:                                                                                                                                                                                         | ENGINE MANUF   |
| Refrigerator (N°2).                                                                                                                                                                                             | MTU            |
| Upholstery:                                                                                                                                                                                                     |                |
| Fly Bridge Cuscions.                                                                                                                                                                                            |                |