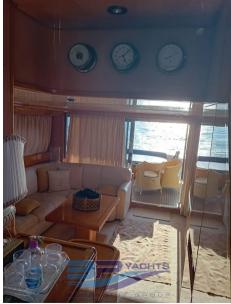

## Description

| Navigation equipment:                                                                                                                                                                                           | YEAR           |
|-----------------------------------------------------------------------------------------------------------------------------------------------------------------------------------------------------------------|----------------|
| Rudder angle indicator, Intercom, SSB.                                                                                                                                                                          | 1996           |
| Staging and technical:                                                                                                                                                                                          |                |
| Bilge Alarm, Water pressure pump, Deck Shower, Twin Steering, Hydraulic Flaps,<br>Anchor Chain Washdown, Platform, Automatic Bilge Pump, Voltage Rectifier,<br>Electric Windlass, swimming ladder, Bow Winches. | width<br>5.14  |
| Domestic Facilities onboard:                                                                                                                                                                                    | FUEL TANK CAPA |
| Warm Water System.                                                                                                                                                                                              |                |
| Security equipment:                                                                                                                                                                                             | 3600           |
| PFDs.                                                                                                                                                                                                           | CABINS         |
| Entertainment:                                                                                                                                                                                                  | 3              |
| Hi-Fi.                                                                                                                                                                                                          | <u> </u>       |
| Kitchen and appliances:                                                                                                                                                                                         | ENGINE MANUF   |
| Refrigerator (N°2).                                                                                                                                                                                             | MTU            |
| Upholstery:                                                                                                                                                                                                     |                |
| Fly Bridge Cuscions.                                                                                                                                                                                            |                |

| General               |                   |                     |                 |  |
|-----------------------|-------------------|---------------------|-----------------|--|
| ТҮРЕ                  | BRAND             | MODEL               | GUESTS CRUISING |  |
| Motorboat             | sanlorenzo        | SI 62               | 12              |  |
| Dimensions / Performe | ince              |                     |                 |  |
| WEIGHT (T)            | FUEL CAPACITY (L) | CRUISING SPEED (ND) | TOP SPEED (ND)  |  |
| 9999.99               | 3600              | 23                  | 29              |  |
| Building / facilities |                   |                     |                 |  |
| HULL MATERIAL         | DECK MATERIAL     | AMOUNT OF CABINS    | BERTHS          |  |
| Vetroresina           | TEAK              | 3                   | 6               |  |
| BATHROOM(S)           |                   |                     |                 |  |
| 1                     |                   |                     |                 |  |
|                       |                   |                     |                 |  |
|                       |                   |                     |                 |  |