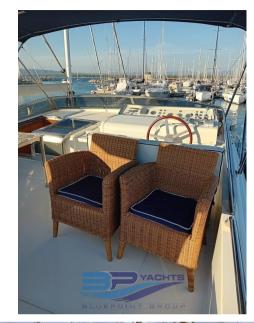

#### **Navigation equipment**

| GPS                              | TRACER             | RADAR  | AUTO PILOT  |  |  |  |  |
|----------------------------------|--------------------|--------|-------------|--|--|--|--|
| VHF                              | NAVIGATION COMPASS | SONAR  | SPEEDOMETER |  |  |  |  |
| FLYBRIDGE                        |                    |        |             |  |  |  |  |
| Galley / Laundry / Entertainment |                    |        |             |  |  |  |  |
| OVEN                             | MICROWAVE          | FRIDGE | TV          |  |  |  |  |
| Safety equipment / miscellaneous |                    |        |             |  |  |  |  |