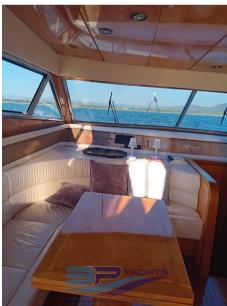

## Description

| Navigation equipment:                                                                                                                                                                                           | YEAR           |
|-----------------------------------------------------------------------------------------------------------------------------------------------------------------------------------------------------------------|----------------|
| Rudder angle indicator, Intercom, SSB.                                                                                                                                                                          | 1996           |
| Staging and technical:                                                                                                                                                                                          |                |
| Bilge Alarm, Water pressure pump, Deck Shower, Twin Steering, Hydraulic Flaps,<br>Anchor Chain Washdown, Platform, Automatic Bilge Pump, Voltage Rectifier,<br>Electric Windlass, swimming ladder, Bow Winches. | width<br>5.14  |
| Domestic Facilities onboard:                                                                                                                                                                                    | FUEL TANK CAPA |
| Warm Water System.                                                                                                                                                                                              |                |
| Security equipment:                                                                                                                                                                                             | 3600           |
| PFDs.                                                                                                                                                                                                           | CABINS         |
| Entertainment:                                                                                                                                                                                                  | 3              |
| Hi-Fi.                                                                                                                                                                                                          | <u> </u>       |
| Kitchen and appliances:                                                                                                                                                                                         | ENGINE MANUF   |
| Refrigerator (N°2).                                                                                                                                                                                             | MTU            |
| Upholstery:                                                                                                                                                                                                     |                |
| Fly Bridge Cuscions.                                                                                                                                                                                            |                |

| General               |                   |                     |                 |  |
|-----------------------|-------------------|---------------------|-----------------|--|
| ТҮРЕ                  | BRAND             | MODEL               | GUESTS CRUISING |  |
| Motorboat             | sanlorenzo        | SI 62               | 12              |  |
| Dimensions / Performe | ince              |                     |                 |  |
| WEIGHT (T)            | FUEL CAPACITY (L) | CRUISING SPEED (ND) | TOP SPEED (ND)  |  |
| 9999.99               | 3600              | 23                  | 29              |  |
| Building / facilities |                   |                     |                 |  |
| HULL MATERIAL         | DECK MATERIAL     | AMOUNT OF CABINS    | BERTHS          |  |
| Vetroresina           | TEAK              | 3                   | 6               |  |
| BATHROOM(S)           |                   |                     |                 |  |
| 1                     |                   |                     |                 |  |
|                       |                   |                     |                 |  |
|                       |                   |                     |                 |  |