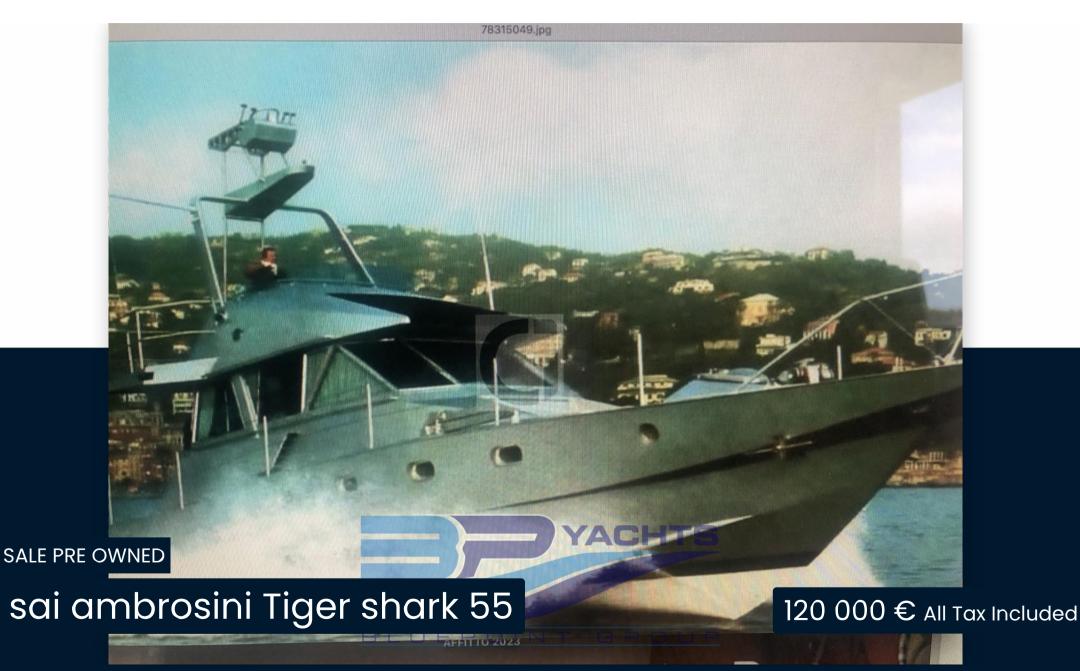

## Description

Shipyard SAI Ambrosini Tiger Shark 55 'ALALUNGA IX' of 1970.

The Tiger Shark 55 is arguably one of Franco Harrauer's most iconic designs. ALALUNGA IX is the second (and only existing) hull of this vessel reconditioned by the current owner in its original design ready for cruising.

## **COMMENTS:**

ALALUNGA IX is hull number two of the two "Tiger Shark 55" designed by Franco Harrauer and built by the Società Aeronautica Italiana shipyard of Ing. Ambrosini. The boat was the result of a design experiment involving the most important naval architects of the time. The concept was born at a symposium at the Genoa Boat Show in 1967. With the first boat launched the following year and displayed at the Genoa fair.