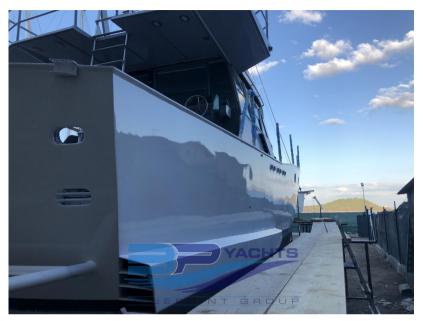

## Description

Shipyard SAI Ambrosini Tiger Shark 55 'ALALUNGA IX' of 1970.

The Tiger Shark 55 is arguably one of Franco Harrauer's most iconic designs. ALALUNGA IX is the second (and only existing) hull of this vessel reconditioned by the current owner in its original design ready for cruising.

Today ALALUNGA IX is a great example of Franco Harrauer's classic design and experimental technology proven in post-war Italy. She is not only an important piece \_ Italian history , but a work of art in her construction and very capable for sea motor yachts , ideally suited to deep sea sport fishing .