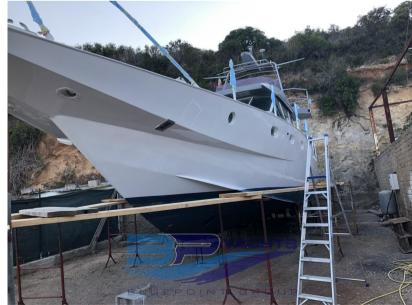

## Description

Shipyard SAI Ambrosini Tiger Shark 55 'ALALUNGA IX' of 1970.

The Tiger Shark 55 is arguably one of Franco Harrauer's most iconic designs. ALALUNGA IX is the second (and only existing) hull of this vessel reconditioned by the current owner in its original design ready for cruising.

Today ALALUNGA IX is a great example of Franco Harrauer's classic design and experimental technology proven in post-war Italy. She is not only an important piece \_ Italian history , but a work of art in her construction and very capable for sea motor yachts , ideally suited to deep sea sport fishing .