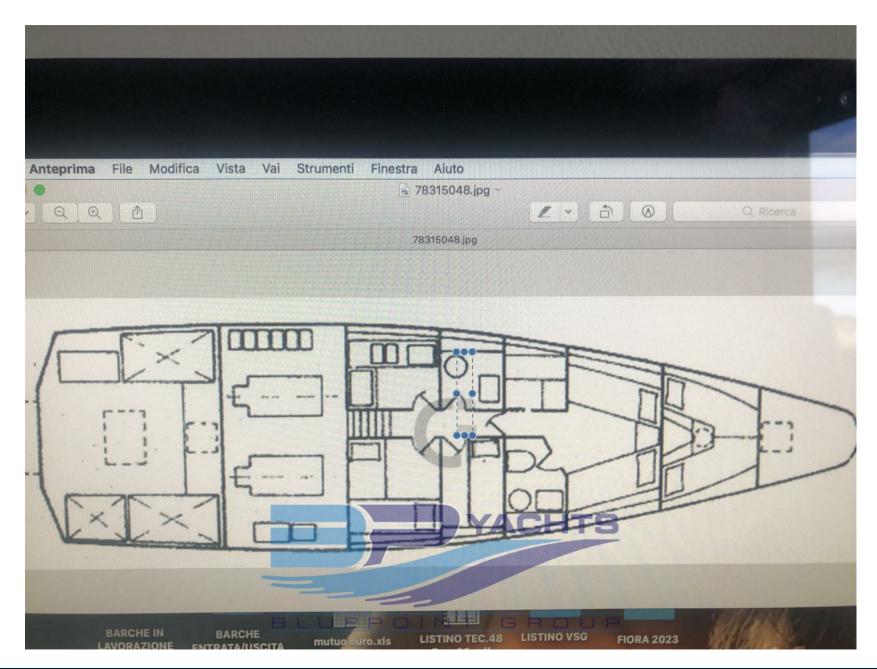

HULL MATERIAL **HULL COLOR BERTHS** 8

Aluminum Bianco

**Engine room** 

NUMBER OF ENGINES HORSE POWER (CV) **ENGINE ENGINE HOURS** 

Caterpillar 3208 2 x 425 400