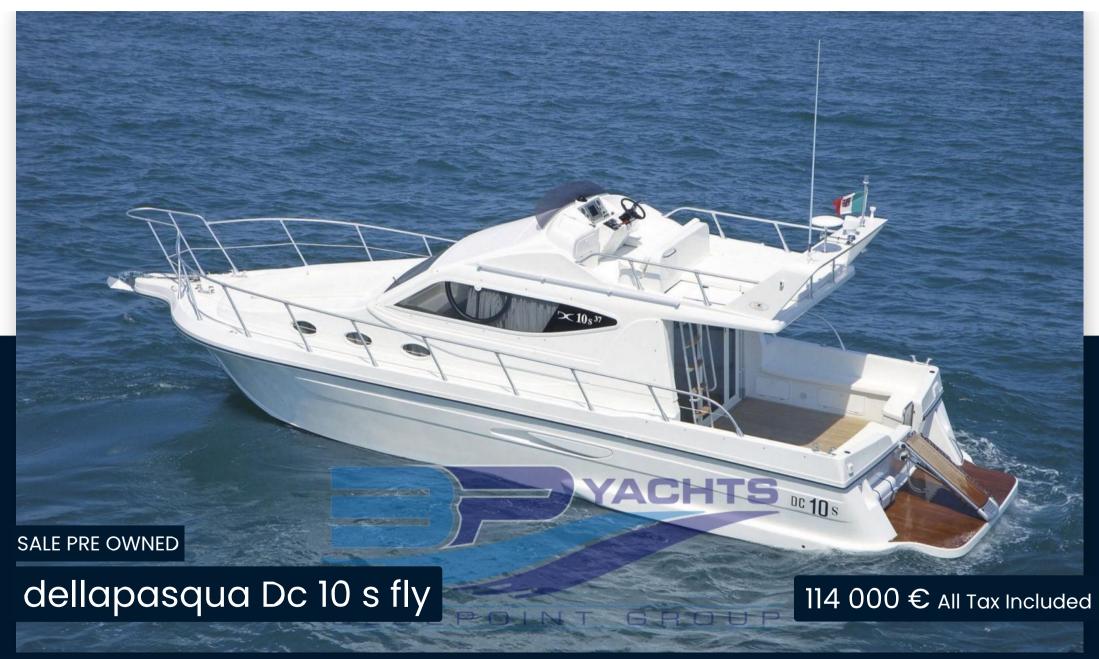

2 X 330 CV

| Ga | n | _ | -  | ı |
|----|---|---|----|---|
| UE | п | u | ru | ı |

TYPE BRAND MODEL GUESTS CRUISING

Motorboat dellapasqua Dc 10 s fly 12

## **Dimensions / Performance**

WEIGHT (T) FUEL CAPACITY (L) CRUISING SPEED (ND) TOP SPEED (ND)
7.50 27 32

### **Building / facilities**

HULL MATERIAL
Vetroresina

#### **Engine room**

ENGINE NUMBER OF ENGINES HORSE POWER (CV) FUEL BOW THRUSTER

Aifo-Iveco Engine 2 x 330 Diesel