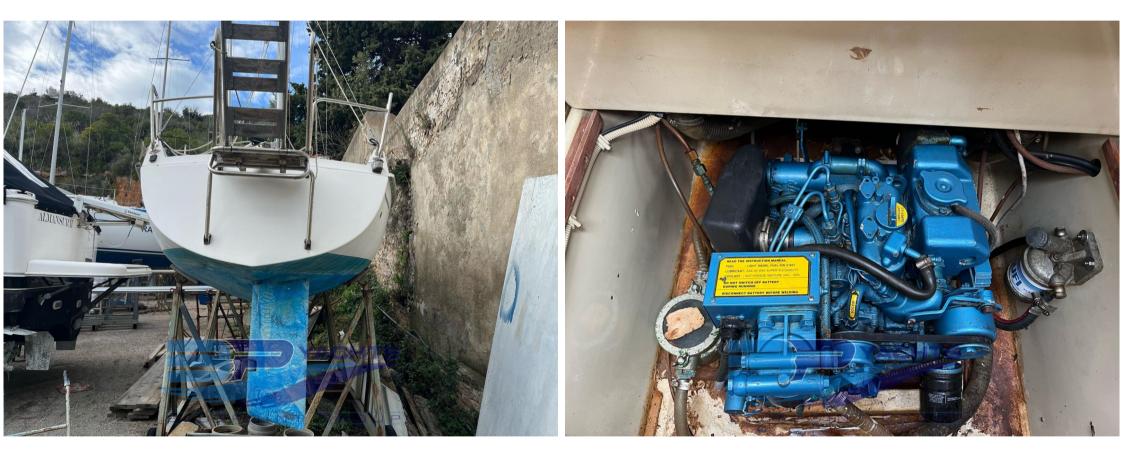

## Specifications

| YEAR               | LENGTH          | WIDTH               | DRAFT       |
|--------------------|-----------------|---------------------|-------------|
| 1989               | 6.80            | 2.50                | 1.21        |
| FUEL TANK CAPACITY | GUESTS CRUISING | ENGINE MANUFACTURER | Horse Power |
| 25                 | 6               | Nanni               | 1 X 20 CV   |

| General                      |                                             |                   |                 |  |
|------------------------------|---------------------------------------------|-------------------|-----------------|--|
| TYPE<br>Sailboat             | brand<br>zuanelli                           | MODEL<br>21 s & s | GUESTS CRUISING |  |
| Dimensions / Performe        | ance                                        |                   |                 |  |
| weight (t)<br>1200.00        | FUEL CAPACITY (L)<br>25                     |                   |                 |  |
| Building / facilities        |                                             |                   |                 |  |
| HULL MATERIAL<br>Vetroresina |                                             |                   |                 |  |
| Engine room                  |                                             |                   |                 |  |
| <sup>engine</sup><br>Nanni   | NUMBER OF ENGINES HORSE POWER $1 \times 20$ | R (CV)            |                 |  |
| Sails                        |                                             |                   |                 |  |
| genoa sail                   | MAIN SAIL                                   |                   |                 |  |