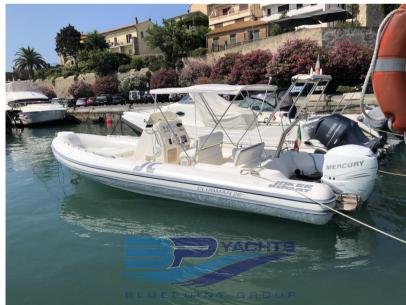

## Description

Beautiful dinghy and in excellent condition.

Equipped with 1 Mercury Verado 300 hp with about 600 hours of motion.