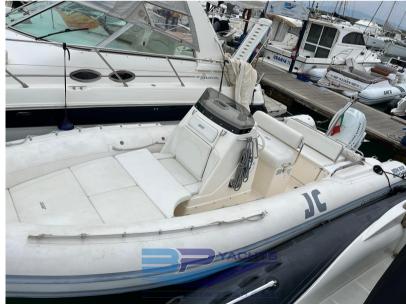

## Description

Beautiful dinghy and in excellent condition.

Equipped with 1 Mercury Verado 300 hp with about 600 hours of motion.