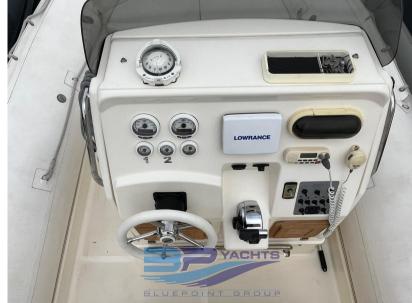

## Description

Beautiful dinghy and in excellent condition.

Equipped with 1 Mercury Verado 300 hp with about 600 hours of motion.