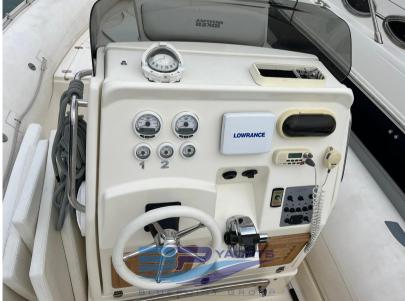

## Description

Beautiful dinghy and in excellent condition.

Equipped with 1 Mercury Verado 300 hp with about 600 hours of motion.