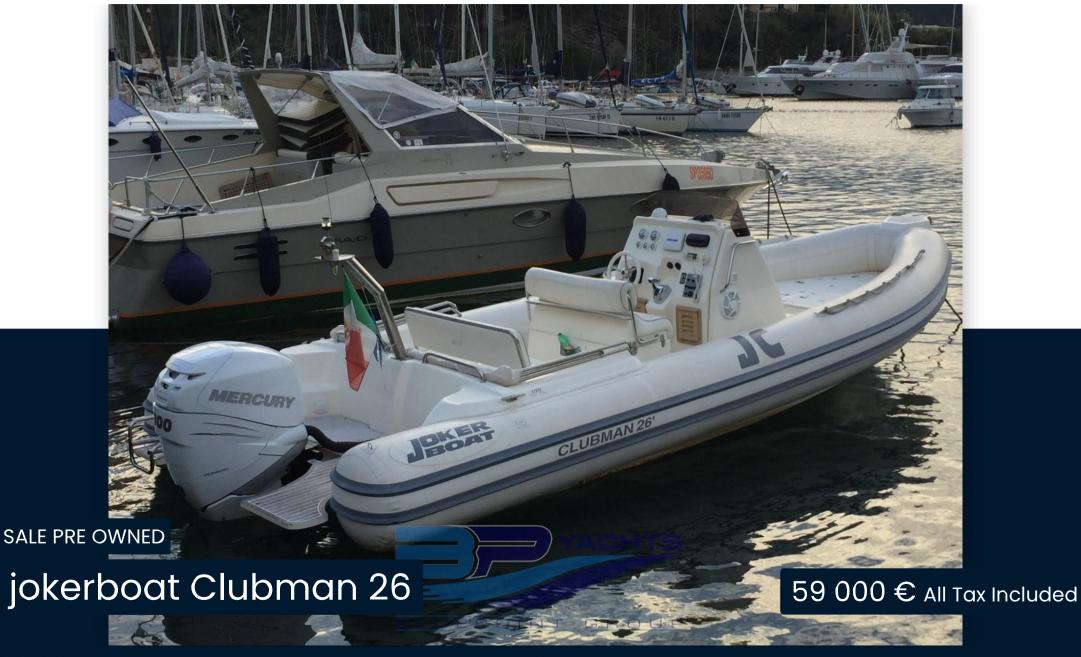

## Description

Beautiful dinghy and in excellent condition.

Equipped with 1 Mercury Verado 300 hp with about 600 hours of motion.

1 X 300 CV

**GUESTS CRUISING** 

General

RIB

TYPE BRAND

jokerboat Clubman 26 22

MODEL

**CURRENT LOCATION** 

Talamone, arcipelago toscano

**Dimensions / Performance** 

WEIGHT (T) FUEL CAPACITY (L) CRUISING SPEED (ND) TOP SPEED (ND)

900.00 400 24 40

**Engine room** 

ENGINE NUMBER OF ENGINES HORSE POWER (CV) ENGINE HOURS

Mercury VERADO 1 x 300 600