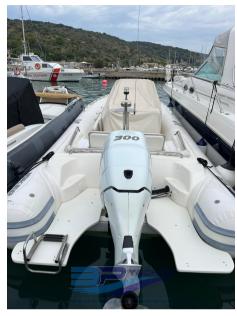

## Description

Beautiful dinghy and in excellent condition.

Equipped with 1 Mercury Verado 300 hp with about 600 hours of motion.

1 X 300 CV

**GUESTS CRUISING** 

General

RIB

TYPE BRAND

jokerboat Clubman 26 22

MODEL

**CURRENT LOCATION** 

Mercury VERADO 1 x 300 600