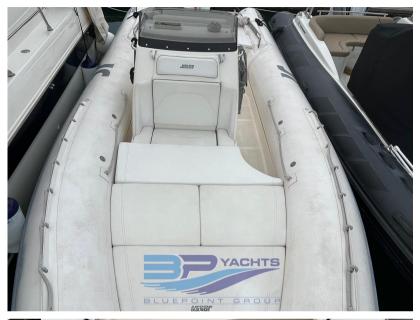

## Description

Beautiful dinghy and in excellent condition.

Equipped with 1 Mercury Verado 300 hp with about 600 hours of motion.