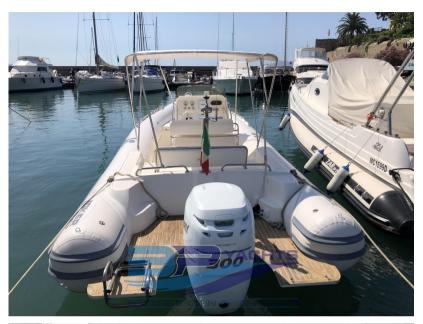

## Description

Beautiful dinghy and in excellent condition.

Equipped with 1 Mercury Verado 300 hp with about 600 hours of motion.

Mercury VERADO 1 x 300 600