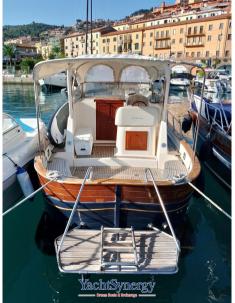

Cabin with kitchenette, toilet room with toilet, large canopy in the bow. Cozy cockpit and large bow sundeck

Yanmar 2 x 107 hp engine with only 700 h. Always maintained.

Now grounded

Staging and technical: