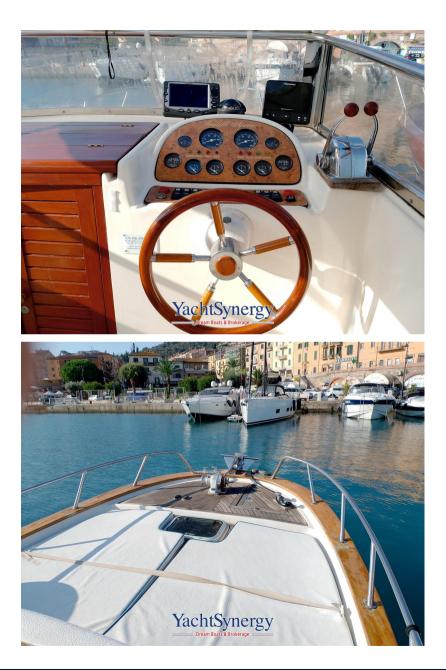

Water pressure pump, 2 Batteries, Teak Side Decks, Deck Shower, Platform (Inox e teak), Automatic Bilge Pump, Entry door, Teak Cockpit, Shorepower connector, Electric Windlass, swimming ladder.

Domestic Facilities onboard:

HORSE POWER

2 X 107 CV

| ТҮРЕ                           | BRAND                              | MODEL        | GUESTS CRUISING |  |
|--------------------------------|------------------------------------|--------------|-----------------|--|
| Motorboat                      | fratelli aprea                     | Sorrento     | 8               |  |
| CURRENT LOCATION               |                                    |              |                 |  |
| La grotta del turco, toscana   |                                    |              |                 |  |
| Building / facilities          |                                    |              |                 |  |
| AMOUNT OF CABINS               | BERTHS                             | BATHROOM(S)  |                 |  |
| 1                              | 2                                  | 1            |                 |  |
|                                |                                    |              |                 |  |
| Engine room                    |                                    |              |                 |  |
| ENGINE                         | NUMBER OF ENGINES HORSE POWER (CV) | ENGINE HOURS | FUEL            |  |
| Yanmar                         | 2 x 107                            | 730          | Diesel          |  |
| Electricity / air conditioning |                                    |              |                 |  |
| ENGINE BATTERY                 | BATTERY<br>CHARGER                 |              |                 |  |
|                                |                                    |              |                 |  |
| Navigation equipment           |                                    |              |                 |  |
| GPS                            | NAVIGATION COMPASS                 | SONAR        | ANCHOR          |  |
|                                |                                    |              |                 |  |