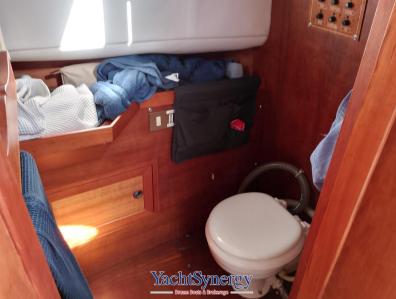

Cabin with kitchenette, toilet room with toilet, large canopy in the bow. Cozy cockpit and large bow sundeck

Yanmar 2 x 107 hp engine with only 700 h. Always maintained.

Now grounded

Staging and technical:

Warm Water System, Interior wooden floor, 12V Outlets, Electric Toilet.

Security equipment:

Safety equipment within 12 miles.

Kitchen and appliances:

Galley, Burner.