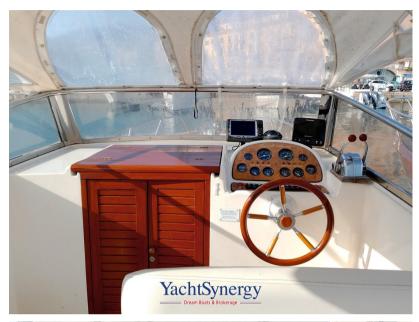

Cabin with kitchenette, toilet room with toilet, large canopy in the bow. Cozy cockpit and large bow sundeck

Yanmar 2 x 107 hp engine with only 700 h. Always maintained.

Now grounded

Staging and technical:

Water pressure pump, 2 Batteries, Teak Side Decks, Deck Shower, Platform (Inox e teak), Automatic Bilge Pump, Entry door, Teak Cockpit, Shorepower connector, Electric Windlass, swimming ladder.

Domestic Facilities onboard:

HORSE POWER

2 X 107 CV

| ТҮРЕ                           | BRAND                              | MODEL        | GUESTS CRUISING |  |
|--------------------------------|------------------------------------|--------------|-----------------|--|
| Motorboat                      | fratelli aprea                     | Sorrento     | 8               |  |
| CURRENT LOCATION               |                                    |              |                 |  |
| La grotta del turco, toscana   |                                    |              |                 |  |
| Building / facilities          |                                    |              |                 |  |
| AMOUNT OF CABINS               | BERTHS                             | BATHROOM(S)  |                 |  |
| 1                              | 2                                  | 1            |                 |  |
|                                |                                    |              |                 |  |
| Engine room                    |                                    |              |                 |  |
| ENGINE                         | NUMBER OF ENGINES HORSE POWER (CV) | ENGINE HOURS | FUEL            |  |
| Yanmar                         | 2 x 107                            | 730          | Diesel          |  |
| Electricity / air conditioning |                                    |              |                 |  |
| ENGINE BATTERY                 | BATTERY<br>CHARGER                 |              |                 |  |
|                                |                                    |              |                 |  |
| Navigation equipment           |                                    |              |                 |  |
| GPS                            | NAVIGATION COMPASS                 | SONAR        | ANCHOR          |  |
|                                |                                    |              |                 |  |