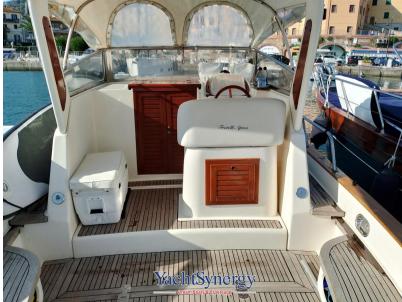

Cabin with kitchenette, toilet room with toilet, large canopy in the bow. Cozy cockpit and large bow sundeck

Yanmar 2 x 107 hp engine with only 700 h. Always maintained.

Now grounded

Staging and technical: