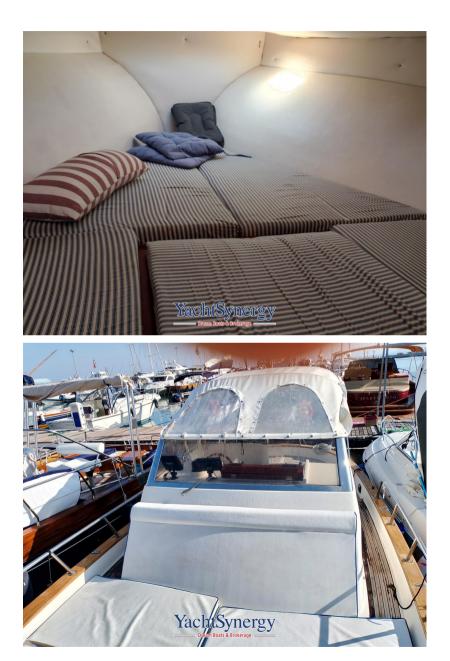

Cabin with kitchenette, toilet room with toilet, large canopy in the bow. Cozy cockpit and large bow sundeck

Yanmar 2 x 107 hp engine with only 700 h. Always maintained.

Now grounded

Staging and technical:

Water pressure pump, 2 Batteries, Teak Side Decks, Deck Shower, Platform (Inox e teak), Automatic Bilge Pump, Entry door, Teak Cockpit, Shorepower connector, Electric Windlass, swimming ladder.

Domestic Facilities onboard: