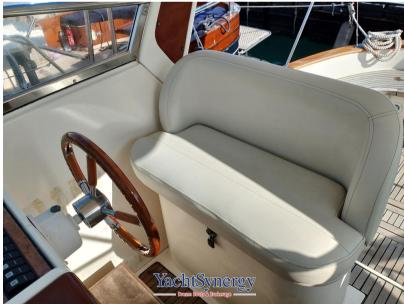

Cabin with kitchenette, toilet room with toilet, large canopy in the bow. Cozy cockpit and large bow sundeck

Yanmar 2 x 107 hp engine with only 700 h. Always maintained.

Now grounded

Staging and technical:

Water pressure pump, 2 Batteries, Teak Side Decks, Deck Shower, Platform (Inox e teak), Automatic Bilge Pump, Entry door, Teak Cockpit, Shorepower connector, Electric Windlass, swimming ladder.

Domestic Facilities onboard: