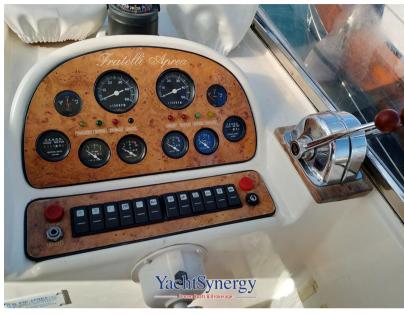

HORSE POWER

2 X 107 CV

| ТҮРЕ                           | BRAND                              | MODEL        | GUESTS CRUISING |  |
|--------------------------------|------------------------------------|--------------|-----------------|--|
| Motorboat                      | fratelli aprea                     | Sorrento     | 8               |  |
| CURRENT LOCATION               |                                    |              |                 |  |
| La grotta del turco, toscana   |                                    |              |                 |  |
| Building / facilities          |                                    |              |                 |  |
| AMOUNT OF CABINS               | BERTHS                             | BATHROOM(S)  |                 |  |
| 1                              | 2                                  | 1            |                 |  |
|                                |                                    |              |                 |  |
| Engine room                    |                                    |              |                 |  |
| ENGINE                         | NUMBER OF ENGINES HORSE POWER (CV) | ENGINE HOURS | FUEL            |  |
| Yanmar                         | 2 x 107                            | 730          | Diesel          |  |
| Electricity / air conditioning |                                    |              |                 |  |
| ENGINE BATTERY                 | BATTERY<br>CHARGER                 |              |                 |  |
|                                |                                    |              |                 |  |
| Navigation equipment           |                                    |              |                 |  |
| GPS                            | NAVIGATION COMPASS                 | SONAR        | ANCHOR          |  |
|                                |                                    |              |                 |  |