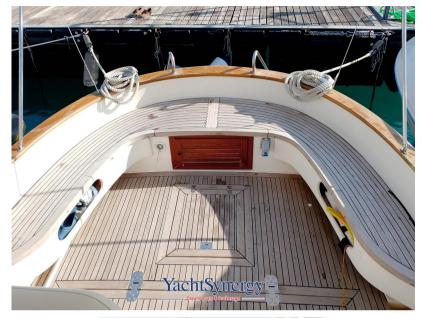

Water pressure pump, 2 Batteries, Teak Side Decks, Deck Shower, Platform (Inox e teak), Automatic Bilge Pump, Entry door, Teak Cockpit, Shorepower connector, Electric Windlass, swimming ladder.

Domestic Facilities onboard: