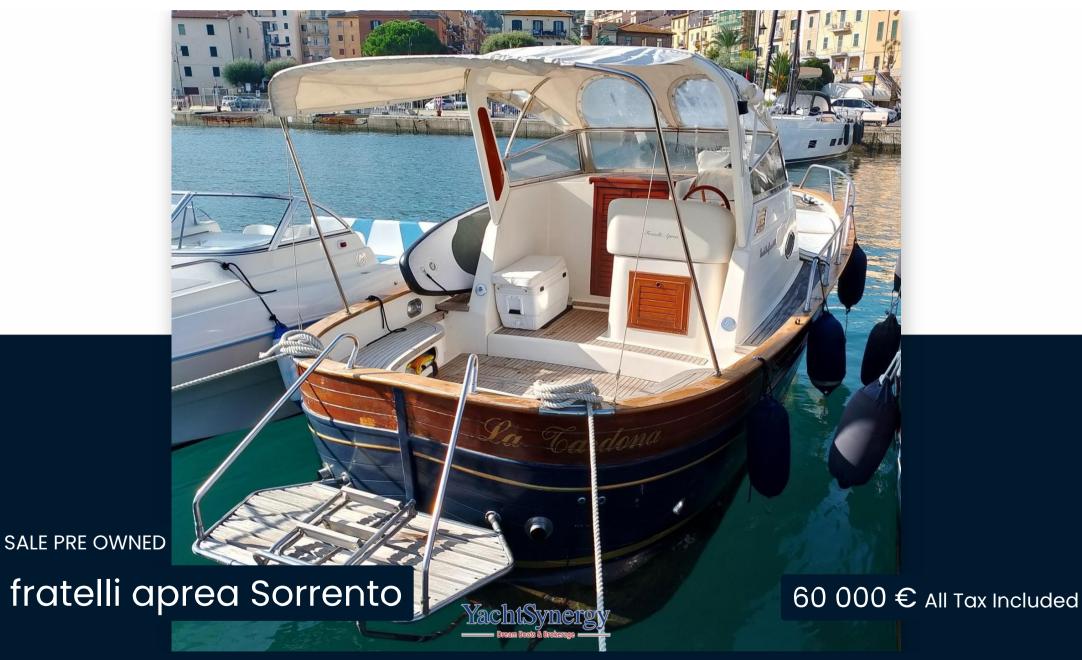

#### Description

The 750 Sorrento Semicabinato is the model that embodies the balance between livability and simplicity. The small spaces are designed to experience the sea with extreme comfort. Equipped with all comforts, and a retro line, it is the right combination of practicality and form. To experience the sea in a practical and comfortable way, always.

Cabin with kitchenette, toilet room with toilet, large canopy in the bow. Cozy cockpit and large bow sundeck

Yanmar 2 x 107 hp engine with only 700 h. Always maintained.

Now grounded

Staging and technical:

#### Specifications

| <sup>year</sup><br>1998 | length<br>7.48  |
|-------------------------|-----------------|
| 1998                    | 7.40            |
| WIDTH                   | GUESTS CRUISING |
| 2.86                    | 8               |
| CABINS                  | BATHROOMS       |
| 1                       | 1               |
| ENGINE MANUFACTURER     | ENGINE HOURS    |
| Yanmar                  | 730             |
|                         |                 |

HORSE POWER

2 X 107 CV

| ТҮРЕ                           | BRAND                              | MODEL        | GUESTS CRUISING |  |
|--------------------------------|------------------------------------|--------------|-----------------|--|
| Motorboat                      | fratelli aprea                     | Sorrento     | 8               |  |
| CURRENT LOCATION               |                                    |              |                 |  |
| La grotta del turco, toscana   |                                    |              |                 |  |
| Building / facilities          |                                    |              |                 |  |
| AMOUNT OF CABINS               | BERTHS                             | BATHROOM(S)  |                 |  |
| 1                              | 2                                  | 1            |                 |  |
|                                |                                    |              |                 |  |
| Engine room                    |                                    |              |                 |  |
| ENGINE                         | NUMBER OF ENGINES HORSE POWER (CV) | ENGINE HOURS | FUEL            |  |
| Yanmar                         | 2 x 107                            | 730          | Diesel          |  |
| Electricity / air conditioning |                                    |              |                 |  |
| ENGINE BATTERY                 | BATTERY<br>CHARGER                 |              |                 |  |
|                                |                                    |              |                 |  |
| Navigation equipment           |                                    |              |                 |  |
| GPS                            | NAVIGATION COMPASS                 | SONAR        | ANCHOR          |  |
|                                |                                    |              |                 |  |