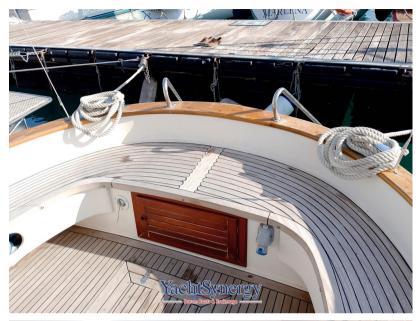

Cabin with kitchenette, toilet room with toilet, large canopy in the bow. Cozy cockpit and large bow sundeck

Yanmar 2 x 107 hp engine with only 700 h. Always maintained.

Now grounded

Staging and technical:

Water pressure pump, 2 Batteries, Teak Side Decks, Deck Shower, Platform (Inox e teak), Automatic Bilge Pump, Entry door, Teak Cockpit, Shorepower connector, Electric Windlass, swimming ladder.

Domestic Facilities onboard: