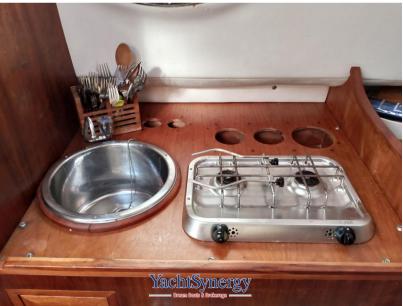

Warm Water System, Interior wooden floor, 12V Outlets, Electric Toilet.

Security equipment:

Safety equipment within 12 miles.

Kitchen and appliances:

Galley, Burner.

| Galley / Laundry / Entertainment |        |  |  |
|----------------------------------|--------|--|--|
| FRIDGE                           |        |  |  |
| Deck equipment                   |        |  |  |
| DECK SHOWER                      | CANOPY |  |  |
| Safety equipment / miscellaneous |        |  |  |