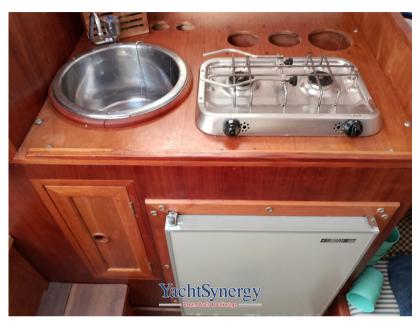

Cabin with kitchenette, toilet room with toilet, large canopy in the bow. Cozy cockpit and large bow sundeck

Yanmar 2 x 107 hp engine with only 700 h. Always maintained.

Now grounded

Staging and technical:

| Galley / Laundry / Entertainment |        |  |  |
|----------------------------------|--------|--|--|
| FRIDGE                           |        |  |  |
| Deck equipment                   |        |  |  |
| DECK SHOWER                      | CANOPY |  |  |
| Safety equipment / miscellaneous |        |  |  |