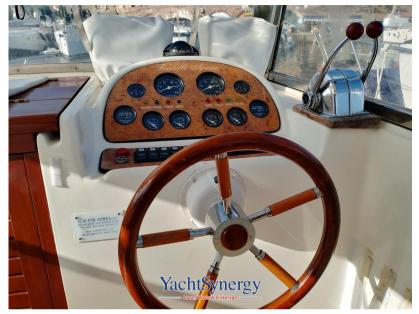

Cabin with kitchenette, toilet room with toilet, large canopy in the bow. Cozy cockpit and large bow sundeck

Yanmar 2 x 107 hp engine with only 700 h. Always maintained.

Now grounded

Staging and technical:

HORSE POWER

2 X 107 CV

| ТҮРЕ                           | BRAND                              | MODEL        | GUESTS CRUISING |  |
|--------------------------------|------------------------------------|--------------|-----------------|--|
| Motorboat                      | fratelli aprea                     | Sorrento     | 8               |  |
| CURRENT LOCATION               |                                    |              |                 |  |
| La grotta del turco, toscana   |                                    |              |                 |  |
| Building / facilities          |                                    |              |                 |  |
| AMOUNT OF CABINS               | BERTHS                             | BATHROOM(S)  |                 |  |
| 1                              | 2                                  | 1            |                 |  |
|                                |                                    |              |                 |  |
| Engine room                    |                                    |              |                 |  |
| ENGINE                         | NUMBER OF ENGINES HORSE POWER (CV) | ENGINE HOURS | FUEL            |  |
| Yanmar                         | 2 x 107                            | 730          | Diesel          |  |
| Electricity / air conditioning |                                    |              |                 |  |
| ENGINE BATTERY                 | BATTERY<br>CHARGER                 |              |                 |  |
|                                |                                    |              |                 |  |
| Navigation equipment           |                                    |              |                 |  |
| GPS                            | NAVIGATION COMPASS                 | SONAR        | ANCHOR          |  |
|                                |                                    |              |                 |  |