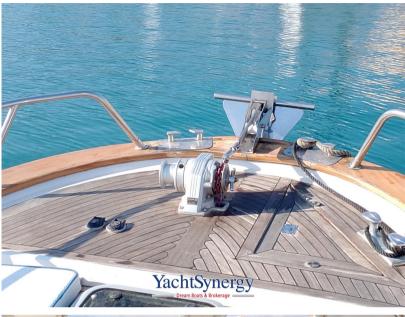

Water pressure pump, 2 Batteries, Teak Side Decks, Deck Shower, Platform (Inox e teak), Automatic Bilge Pump, Entry door, Teak Cockpit, Shorepower connector, Electric Windlass, swimming ladder.

Domestic Facilities onboard: