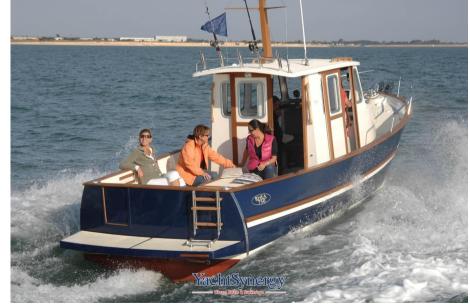

# Description

The Rhéa Marine 750 Timonier is a fabulous fishing and day trip boat.

Recalls the classic boats of the North of France

Yanmar 200 hp with trolling valve. Post on deckhouse

Staging and technical:

# **Specifications**

YEAR

2004

**WIDTH** 

2.80

**GUESTS CRUISING** 

8

**ENGINE MANUFACTURER** 

Yanmar

HORSE POWER

1 X 200 CV

LENGTH

7.50

**FUEL TANK CAPACITY** 

210

**CABINS** 

#### General

TYPE Motorboat

BRAND

rhea marine

MODEL

Rhèa 750 timonier

**GUESTS CRUISING** 

8