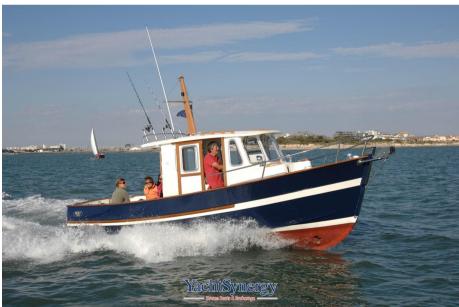

# Description

The Rhéa Marine 750 Timonier is a fabulous fishing and day trip boat.

Recalls the classic boats of the North of France

Yanmar 200 hp with trolling valve. Post on deckhouse

Staging and technical:

#### General

TYPE Motorboat

BRAND

rhea marine

MODEL

Rhèa 750 timonier

**GUESTS CRUISING** 

8