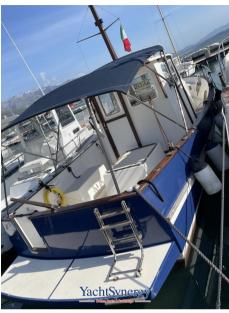

# Description

The Rhéa Marine 750 Timonier is a fabulous fishing and day trip boat.

Recalls the classic boats of the North of France

Yanmar 200 hp with trolling valve. Post on deckhouse

Staging and technical:

Bilge Alarm, Anchor (Bruce 10 kg), 2 Batteries, Twin Steering, Anchor Chain Washdown, Courtesy Lights (Pozzetto), Platform (a poppa), Manual Bilge Pump, Entry door, Side door, Electric Windlass, swimming ladder, Horn.

Domestic Facilities onboard:

2 12V Outlets (da 16 Amp).

Fishing accessories:

Fishing Rod Holder.

Upholstery:

Bimini (Estensibile).

Accessories notes:

1 Opening porthole on the deckhouse