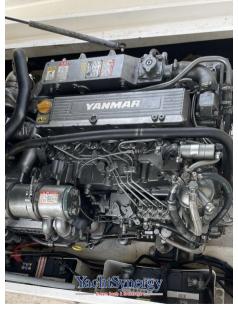

Yanmar

HORSE POWER

1 X 200 CV

LENGTH

7.50

**FUEL TANK CAPACITY** 

210

**CABINS** 

I

**ENGINE HOURS** 

1736

#### **Engine room**

ENGINE

NUMBER OF ENGINES HORSE POWER (CV)

**ENGINE HOURS** 

PROPULSION

Yanmar

1 x 200

1736

3 pale

FUEL Dia

Diesel