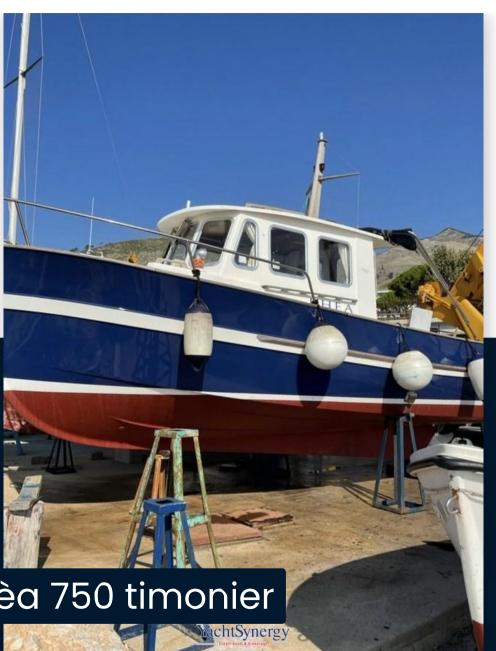

SALE PRE OWNED

rhea marine Rhèa 750 timonier

59 000 € All Tax Included

# Description

The Rhéa Marine 750 Timonier is a fabulous fishing and day trip boat.

Recalls the classic boats of the North of France

Yanmar 200 hp with trolling valve. Post on deckhouse

Staging and technical: