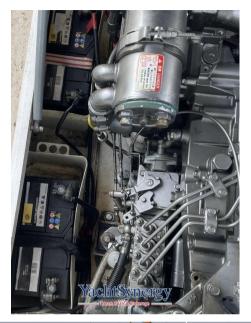

Bilge Alarm, Anchor (Bruce 10 kg), 2 Batteries, Twin Steering, Anchor Chain Washdown, Courtesy Lights (Pozzetto), Platform (a poppa), Manual Bilge Pump, Entry door, Side door, Electric Windlass, swimming ladder, Horn.

## Electricity / air conditioning

**ENGINE BATTERY** 

| Navigation | equipment |
|------------|-----------|
|------------|-----------|

GPS NAVIGATION COMPASS SONAR ANCHOR