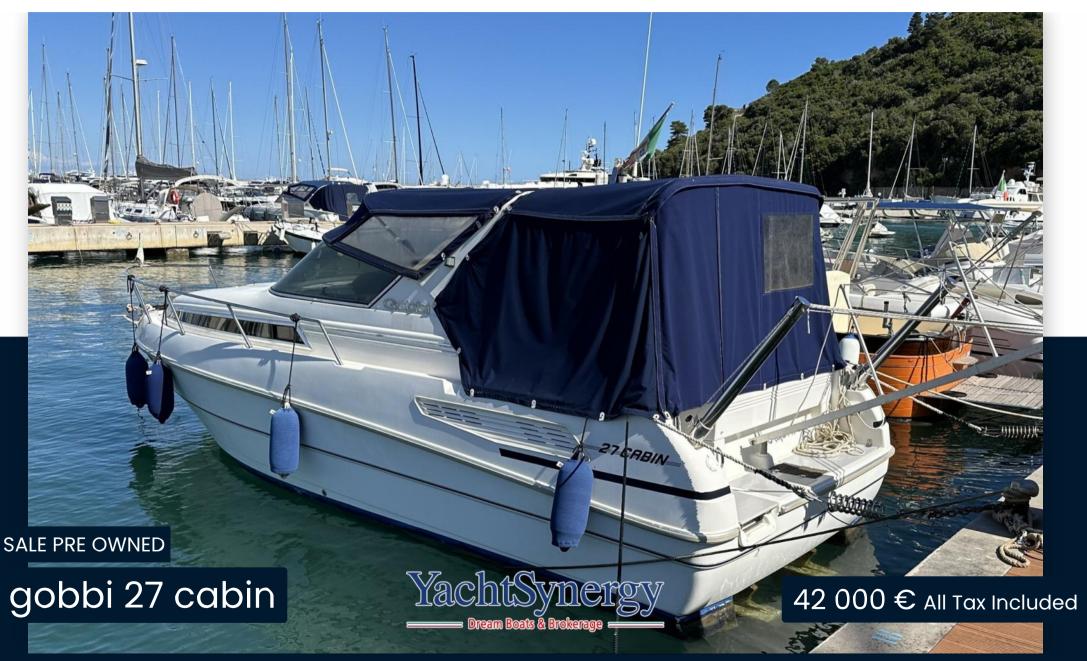

## Description

Very comfortable boat with capacious interiors Pair of Volvo Penta EFB petrol engines with 600 h . Well equipped

Navigation equipment:

Rudder angle indicator, DSC vhf, Co-pilot seat.

Staging and technical:

Water pressure pump, 2 Batteries, Deck Shower, Crane, Hard top, cradle, Gangway, Automatic Bilge Pump, Manual Bilge Pump, Entry door, Shorepower connector, Rollbar, Electric Windlass, swimming ladder, cockpit table, Living Room Foldable Table, Tender, Horn.

Domestic Facilities onboard:

Warm Water System, 12V Outlets, 220V Outlets, Manual Toilet.

Security equipment:

Barometer, PFDs, Lifebuoy With Safety Rope and Light Buoy.

**Entertainment:** 

Speakers, Radio AM/FM.

# Specifications

YEAR

1996

**WIDTH** 

2.80

**FUEL TANK CAPACITY** 

450

**CABINS** 

60.00

**GUESTS CRUISING** 

9

**BATHROOMS** 

1

**ENGINE HOURS** 

600

TYPE BRAND MODEL GUESTS CRUISING
Motorboat gobi 27 cabin 9