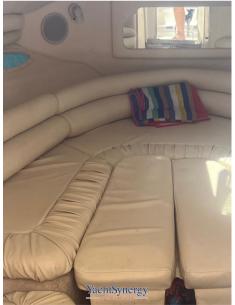

at | sea ray | 280 ss | Mar tirreno      |

# **Building / facilities**

| HULL MATERIAL | AMOUNT OF CABINS | BERTHS | BATHROOM(S) |
|---------------|------------------|--------|-------------|
| Vetroresina   | 1                | 2      | 1           |

#### **Engine room**

## Electricity / air conditioning

**ENGINE BATTERY** 

#### **Navigation equipment**

| GPS | TRACER | VHF | NAVIGATION COMPASS |
|-----|--------|-----|--------------------|
|     |        |     |                    |

SONAR SPEEDOMETER ANCHOR

# Galley/Laundry/Entertainment

FRIDGE



|             |     | •   | _    |
|-------------|-----|-----|------|
| <b>Deck</b> | eal | IID | ment |
|             | ~9. |     |      |

DECK SHOWER BIMINI CANOPY

### Safety equipment / miscellaneous

LIFE BILGE PUMP RAFT