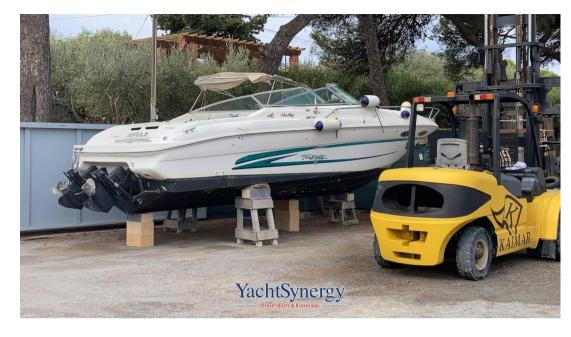

sea ray 280 ss

31 000 € All Tax Included

## Description

Excellent American boat for day trips and for a weekend. 2x350 hp Mercruiser Magnum

Navigation equipment:

Chartplotter (Lowrance).

Staging and technical:

Engine Alarm, Water pressure pump, Life Raft (Entro le 12 mn), 3 Batteries (1 nuova), Deck Shower, Hydraulic Flaps, Platform, Manual Bilge Pump, Shorepower connector, Voltage Rectifier, Electric Windlass, swimming ladder, cockpit table, Horn.