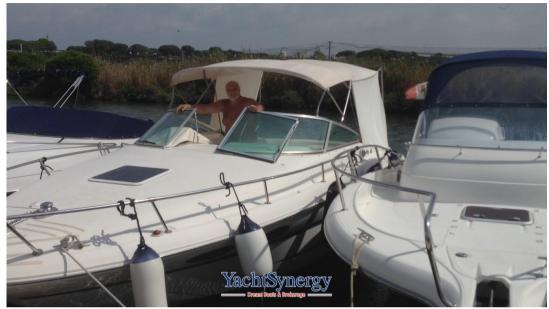

## Description

Excellent American boat for day trips and for a weekend. 2x350 hp Mercruiser Magnum

Navigation equipment:

Chartplotter (Lowrance).

Staging and technical:

Engine Alarm, Water pressure pump, Life Raft (Entro le 12 mn), 3 Batteries (1 nuova), Deck Shower, Hydraulic Flaps, Platform, Manual Bilge Pump, Shorepower connector, Voltage Rectifier, Electric Windlass, swimming ladder, cockpit table, Horn.