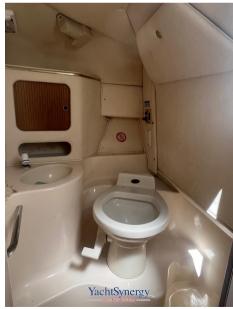

Domestic Facilities onboard:

Warm Water System, 12V Outlets, 220V Outlets, Electric Toilet.

Security equipment:

Safety equipment within 12 miles.

**Entertainment:** 

4 Speakers, Hi-Fi.

Kitchen and appliances:

# **Building / facilities**

| HULL MATERIAL | AMOUNT OF CABINS | BERTHS | BATHROOM(S) |
|---------------|------------------|--------|-------------|
| Vetroresina   | 1                | 2      | 1           |