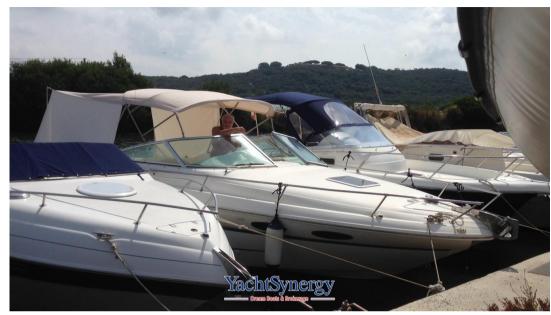

sea ray 280 ss

31 000 € All Tax Included

## Description

Excellent American boat for day trips and for a weekend. 2x350 hp Mercruiser Magnum

Navigation equipment:

Chartplotter (Lowrance).

Staging and technical:

Engine Alarm, Water pressure pump, Life Raft (Entro le 12 mn), 3 Batteries (1 nuova), Deck Shower, Hydraulic Flaps, Platform, Manual Bilge Pump, Shorepower connector, Voltage Rectifier, Electric Windlass, swimming ladder, cockpit table, Horn.

| TYPE      | BRAND   | MODEL  | CURRENT LOCATION |
|-----------|---------|--------|------------------|
| Motorboat | sea ray | 280 ss | Mar tirreno      |