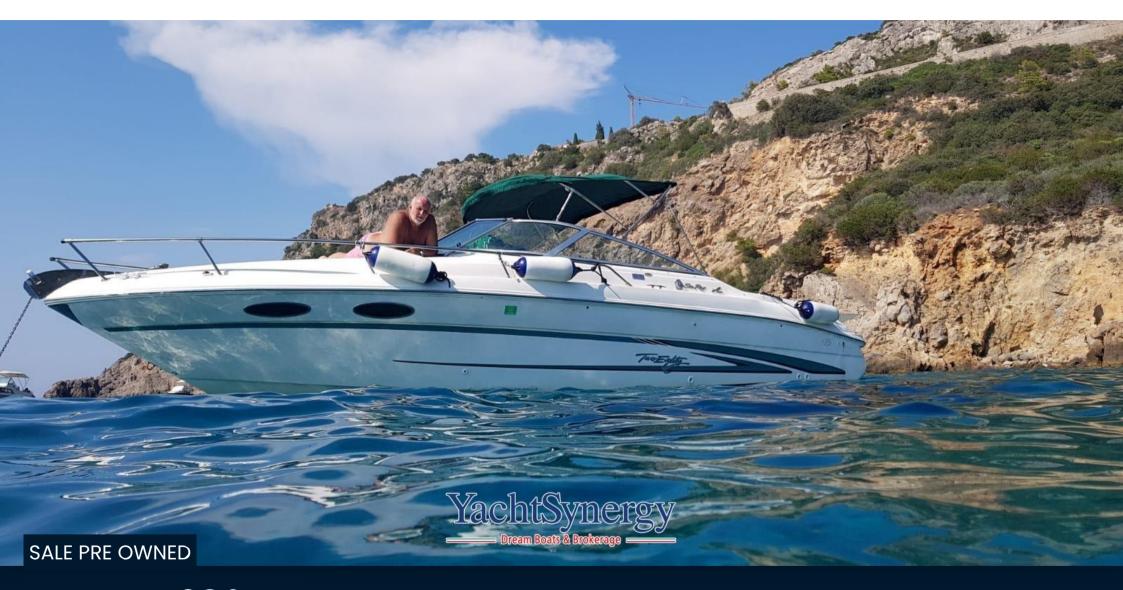

sea ray 280 ss

31 000 € All Tax Included

## Description

Excellent American boat for day trips and for a weekend. 2x350 hp Mercruiser Magnum

Navigation equipment:

Chartplotter (Lowrance).

Staging and technical:

Engine Alarm, Water pressure pump, Life Raft (Entro le 12 mn), 3 Batteries (1 nuova), Deck Shower, Hydraulic Flaps, Platform, Manual Bilge Pump, Shorepower connector, Voltage Rectifier, Electric Windlass, swimming ladder, cockpit table, Horn.

| TYPE      | BRAND   | MODEL  | CURRENT LOCATION |
|-----------|---------|--------|------------------|
| Motorboat | sea ray | 280 ss | Mar tirreno      |