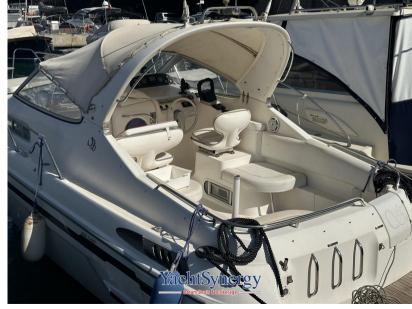

# Description

Very comfortable boat for pleasant weekends and small cruises. Mercruiser engines - 2000 - in very good condition

Fairing July 2024. Batteries & Chargers July 2024

Staging and technical:

Water pressure pump, 2 Batteries (2024), Battery charger (2024 Victron), Deck Shower, Platform, Automatic Bilge Pump, Shorepower connector, Rollbar (Abbattibili), Electric Windlass, swimming ladder, cockpit table.

Domestic Facilities onboard:

12V Outlets, Electric Toilet.

Security equipment:

Barometer.

**Entertainment:** 

2 Speakers, Radio AM/FM.

Kitchen and appliances:

Galley, Burner.

Upholstery:

Cushions.