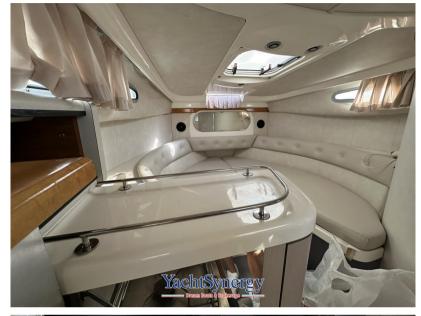

MODEL

**GUESTS CRUISING** Sealine 260 6

**CURRENT LOCATION** 

Mar tirreno

### **Dimensions / Performance**

WEIGHT (T) 4.00

#### **Building / facilities**

AMOUNT OF CABINS

**BERTHS** 

BATHROOM(S)

#### **Engine room**

**ENGINE** 

NUMBER OF ENGINES HORSE POWER (CV)

**ENGINE HOURS** 

Mercruiser MCM 4.3L EFI

2 x 227

760

### Electricity / air conditioning

**ENGINE BATTERY** 

BATTERY **CHARGER** 



| Navigation equipment             |  |
|----------------------------------|--|
| NAVIGATION COMPASS               |  |
| Galley / Laundry / Entertainment |  |
| FRIDGE                           |  |
| Deck equipment                   |  |
| DECK SHOWER                      |  |
| Safety equipment / miscellaneous |  |

BILGE PUMP





























































Page /