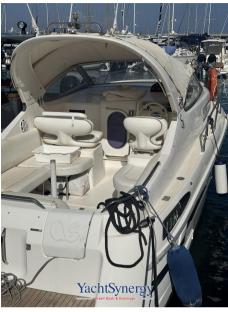

# Description

Very comfortable boat for pleasant weekends and small cruises. Mercruiser engines - 2000 - in very good condition

Fairing July 2024. Batteries & Chargers July 2024

Staging and technical:

Water pressure pump, 2 Batteries (2024), Battery charger (2024 Victron), Deck Shower, Platform, Automatic Bilge Pump, Shorepower connector, Rollbar (Abbattibili), Electric Windlass, swimming ladder, cockpit table.

Domestic Facilities onboard:

12V Outlets, Electric Toilet.

Security equipment:

Barometer.

**Entertainment:** 

2 Speakers, Radio AM/FM.

Kitchen and appliances:

Galley, Burner.

Upholstery:

Cushions.