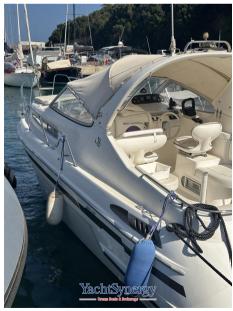

# Description

Very comfortable boat for pleasant weekends and small cruises. Mercruiser engines - 2000 - in very good condition

Fairing July 2024. Batteries & Chargers July 2024

Staging and technical:

Water pressure pump, 2 Batteries (2024), Battery charger (2024 Victron), Deck Shower, Platform, Automatic Bilge Pump, Shorepower connector, Rollbar (Abbattibili), Electric Windlass, swimming ladder, cockpit table.