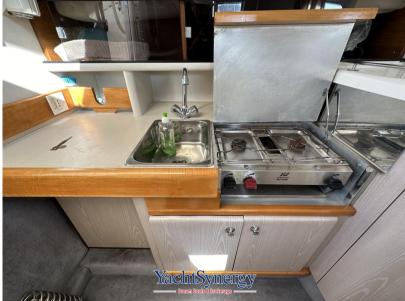

Domestic Facilities onboard:

12V Outlets, Electric Toilet.

Security equipment:

Barometer.

**Entertainment:** 

2 Speakers, Radio AM/FM.

Kitchen and appliances:

Galley, Burner.