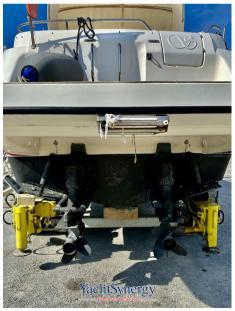

# Description

Very comfortable boat for pleasant weekends and small cruises. Mercruiser engines - 2000 - in very good condition

Fairing July 2024. Batteries & Chargers July 2024

Staging and technical:

Water pressure pump, 2 Batteries (2024), Battery charger (2024 Victron), Deck Shower, Platform, Automatic Bilge Pump, Shorepower connector, Rollbar (Abbattibili), Electric Windlass, swimming ladder, cockpit table.

#### **Engine room**

**ENGINE** 

NUMBER OF ENGINES HORSE POWER (CV)

**ENGINE HOURS** 

Mercruiser MCM 4.3L EFI

2 x 227

760