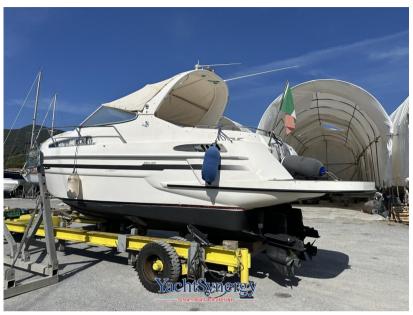

#### General

TYPE Motorboat **BRAND** sealine MODEL

**GUESTS CRUISING** Sealine 260 6

**CURRENT LOCATION** 

Mar tirreno

### **Dimensions / Performance**

WEIGHT (T) 4.00