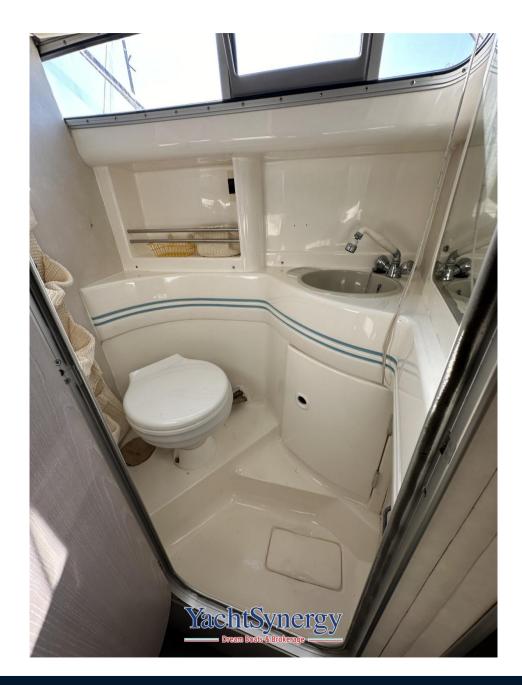

Domestic Facilities onboard:

12V Outlets, Electric Toilet.

Security equipment:

Barometer.

**Entertainment:** 

2 Speakers, Radio AM/FM.

Kitchen and appliances:

Galley, Burner.

1

**ENGINE HOURS** 

760