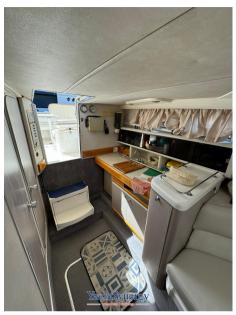

Domestic Facilities onboard:

12V Outlets, Electric Toilet.

Security equipment:

Barometer.

**Entertainment:** 

2 Speakers, Radio AM/FM.

Kitchen and appliances:

Galley, Burner.