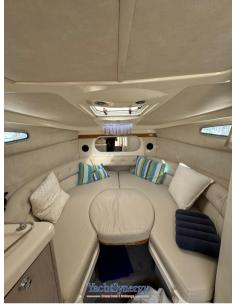

Upholstery:

Cushions.

## **Specifications**

YEAR

1992

**WIDTH** 

2.70

**CABINS** 

2

**ENGINE MANUFACTURER** 