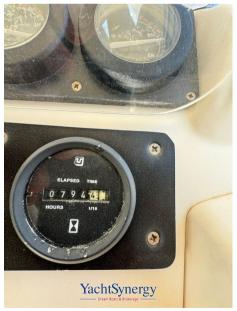

1

**ENGINE HOURS** 

760

#### **Engine room**

**ENGINE** 

NUMBER OF ENGINES HORSE POWER (CV)

**ENGINE HOURS** 

Mercruiser MCM 4.3L EFI

2 x 227

760