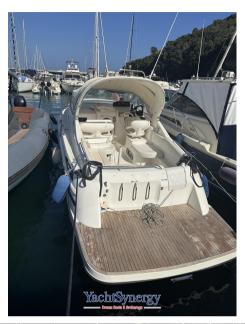

# Description

Very comfortable boat for pleasant weekends and small cruises. Mercruiser engines - 2000 - in very good condition

Fairing July 2024. Batteries & Chargers July 2024

Staging and technical:

Water pressure pump, 2 Batteries (2024), Battery charger (2024 Victron), Deck Shower, Platform, Automatic Bilge Pump, Shorepower connector, Rollbar (Abbattibili), Electric Windlass, swimming ladder, cockpit table.