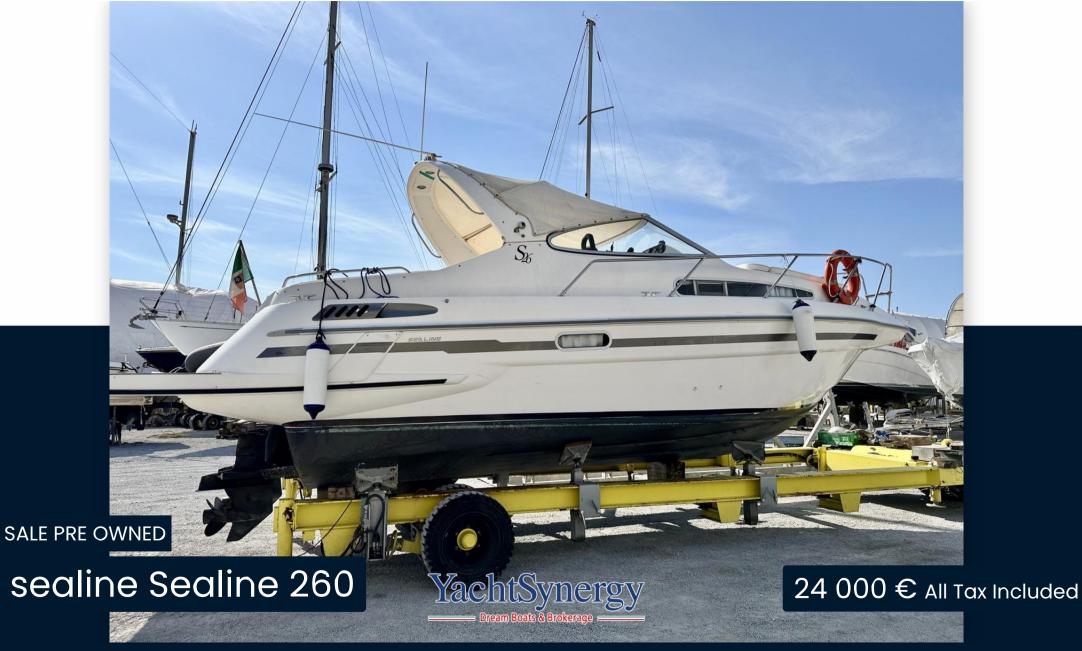

# Description

Very comfortable boat for pleasant weekends and small cruises. Mercruiser engines - 2000 - in very good condition

Fairing July 2024. Batteries & Chargers July 2024

Staging and technical:

Water pressure pump, 2 Batteries (2024), Battery charger (2024 Victron), Deck Shower, Platform, Automatic Bilge Pump, Shorepower connector, Rollbar (Abbattibili), Electric Windlass, swimming ladder, cockpit table.

## **Specifications**

YEAR

1992

**WIDTH** 

2.70

**CABINS** 

2

**ENGINE MANUFACTURER** 

Mercruiser MCM 4.3L EFI

**HORSE POWER** 

2 X 227 CV

LENGTH

7.33

**GUESTS CRUISING** 

6

**BATHROOMS** 

#### General

TYPE Motorboat **BRAND** sealine MODEL

**GUESTS CRUISING** Sealine 260 6

**CURRENT LOCATION** 

Mar tirreno