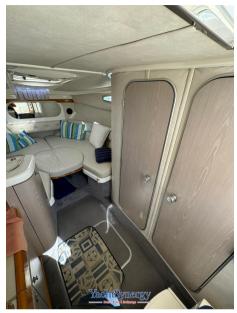

t **BRAND** sealine MODEL

**GUESTS CRUISING** Sealine 260 6

**CURRENT LOCATION** 

Mar tirreno

### **Dimensions / Performance**

WEIGHT (T) 4.00

#### **Building / facilities**

AMOUNT OF CABINS

**BERTHS** 

BATHROOM(S)

#### **Engine room**

**ENGINE** 

NUMBER OF ENGINES HORSE POWER (CV)

**ENGINE HOURS** 

Mercruiser MCM 4.3L EFI

2 x 227

760

### Electricity / air conditioning

**ENGINE BATTERY** 

BATTERY **CHARGER** 



| Navigation equipment             |  |
|----------------------------------|--|
| NAVIGATION COMPASS               |  |
| Galley / Laundry / Entertainment |  |
| FRIDGE                           |  |
| Deck equipment                   |  |
| DECK SHOWER                      |  |
| Safety equipment / miscellaneous |  |

BILGE PUMP





























































Page /