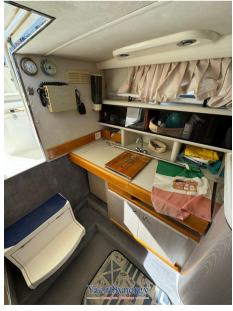

Domestic Facilities onboard:

12V Outlets, Electric Toilet.

Security equipment:

Barometer.

**Entertainment:** 

2 Speakers, Radio AM/FM.

Kitchen and appliances:

Galley, Burner.

Upholstery:

Cushions.