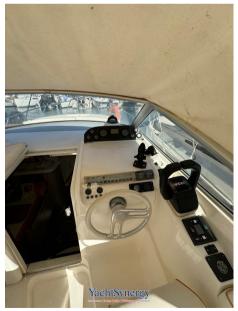

# Description

Very comfortable boat for pleasant weekends and small cruises. Mercruiser engines - 2000 - in very good condition

Fairing July 2024. Batteries & Chargers July 2024

Staging and technical:

Water pressure pump, 2 Batteries (2024), Battery charger (2024 Victron), Deck Shower, Platform, Automatic Bilge Pump, Shorepower connector, Rollbar (Abbattibili), Electric Windlass, swimming ladder, cockpit table.

Domestic Facilities onboard:

12V Outlets, Electric Toilet.

Security equipment:

Barometer.

**Entertainment:** 

2 Speakers, Radio AM/FM.

Kitchen and appliances:

Galley, Burner.