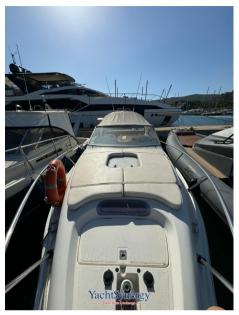

# Description

Very comfortable boat for pleasant weekends and small cruises. Mercruiser engines - 2000 - in very good condition

Fairing July 2024. Batteries & Chargers July 2024

Staging and technical:

Water pressure pump, 2 Batteries (2024), Battery charger (2024 Victron), Deck Shower, Platform, Automatic Bilge Pump, Shorepower connector, Rollbar (Abbattibili), Electric Windlass, swimming ladder, cockpit table.