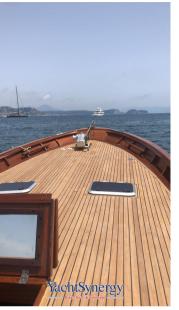

Staging and technical:

Water pressure pump, 2 Batteries, Teak Side Decks, 2 Deck Shower, Platform (Nuova 2024 in teak), Teak Cockpit, Shorepower connector, Electric Windlass, swimming ladder.

Domestic Facilities onboard: