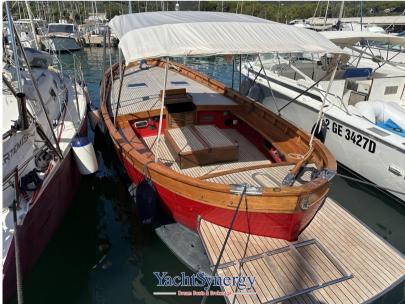

## Description

Gozzo from the Mileo SCafo Shipyard beautiful wooden boat completely renovated in 2022 with caulking hull and deck new in solid teak on a plywood deck. New large swim platform in 2024 Hull

Staging and technical:

Water pressure pump, 2 Batteries, Teak Side Decks, 2 Deck Shower, Platform (Nuova 2024 in teak), Teak Cockpit, Shorepower connector, Electric Windlass, swimming ladder.

Domestic Facilities onboard: