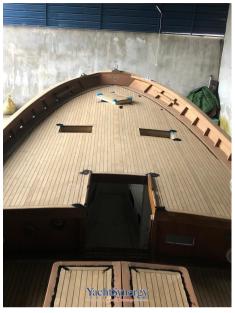

## Description

Gozzo from the Mileo SCafo Shipyard beautiful wooden boat completely renovated in 2022 with caulking hull and deck new in solid teak on a plywood deck. New large swim platform in 2024 Hull

Staging and technical:

Water pressure pump, 2 Batteries, Teak Side Decks, 2 Deck Shower, Platform (Nuova 2024 in teak), Teak Cockpit, Shorepower connector, Electric Windlass, swimming ladder.

Domestic Facilities onboard: