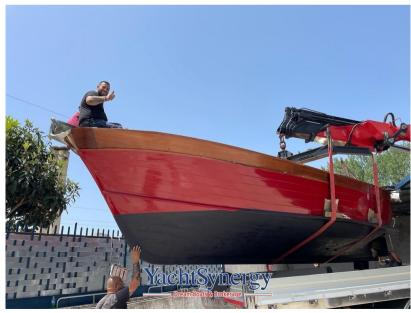

## Description

Gozzo from the Mileo SCafo Shipyard beautiful wooden boat completely renovated in 2022 with caulking hull and deck new in solid teak on a plywood deck. New large swim platform in 2024 Hull