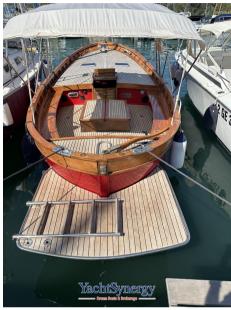

## Description

Gozzo from the Mileo SCafo Shipyard beautiful wooden boat completely renovated in 2022 with caulking hull and deck new in solid teak on a plywood deck. New large swim platform in 2024 Hull

Staging and technical:

Water pressure pump, 2 Batteries, Teak Side Decks, 2 Deck Shower, Platform (Nuova 2024 in teak), Teak Cockpit, Shorepower connector, Electric Windlass, swimming ladder.

Domestic Facilities onboard: