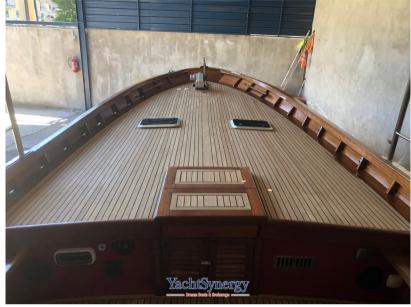

## Description

Gozzo from the Mileo SCafo Shipyard beautiful wooden boat completely renovated in 2022 with caulking hull and deck new in solid teak on a plywood deck. New large swim platform in 2024 Hull

Staging and technical:

Water pressure pump, 2 Batteries, Teak Side Decks, 2 Deck Shower, Platform (Nuova 2024 in teak), Teak Cockpit, Shorepower connector, Electric Windlass, swimming ladder.

Domestic Facilities onboard: