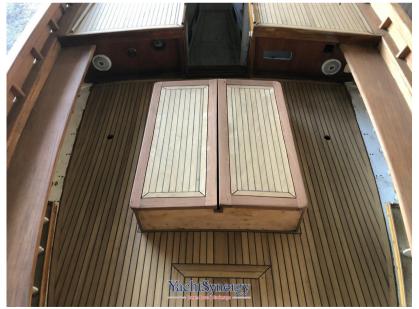

## Description

Gozzo from the Mileo SCafo Shipyard beautiful wooden boat completely renovated in 2022 with caulking hull and deck new in solid teak on a plywood deck. New large swim platform in 2024 Hull

Staging and technical:

Water pressure pump, 2 Batteries, Teak Side Decks, 2 Deck Shower, Platform (Nuova 2024 in teak), Teak Cockpit, Shorepower connector, Electric Windlass, swimming ladder.

Domestic Facilities onboard: