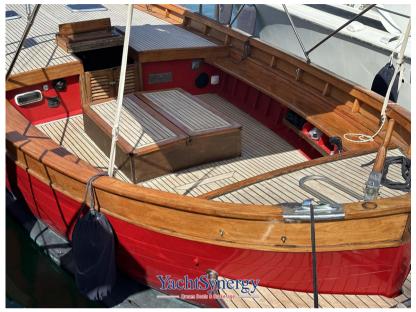

## Description

Gozzo from the Mileo SCafo Shipyard beautiful wooden boat completely renovated in 2022 with caulking hull and deck new in solid teak on a plywood deck. New large swim platform in 2024 Hull

Staging and technical:

Water pressure pump, 2 Batteries, Teak Side Decks, 2 Deck Shower, Platform (Nuova 2024 in teak), Teak Cockpit, Shorepower connector, Electric Windlass, swimming ladder.

Domestic Facilities onboard: