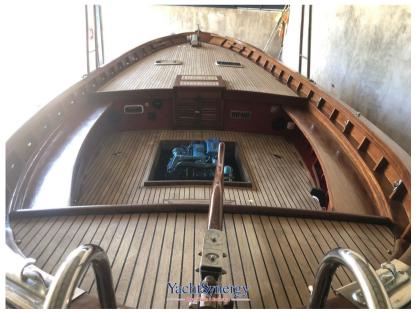

## Description

Gozzo from the Mileo SCafo Shipyard beautiful wooden boat completely renovated in 2022 with caulking hull and deck new in solid teak on a plywood deck. New large swim platform in 2024 Hull

Staging and technical:

Water pressure pump, 2 Batteries, Teak Side Decks, 2 Deck Shower, Platform (Nuova 2024 in teak), Teak Cockpit, Shorepower connector, Electric Windlass, swimming ladder.

Domestic Facilities onboard: