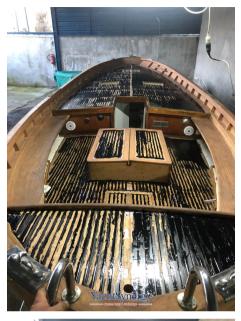

## Description

Gozzo from the Mileo SCafo Shipyard beautiful wooden boat completely renovated in 2022 with caulking hull and deck new in solid teak on a plywood deck. New large swim platform in 2024 Hull

Staging and technical:

Water pressure pump, 2 Batteries, Teak Side Decks, 2 Deck Shower, Platform (Nuova 2024 in teak), Teak Cockpit, Shorepower connector, Electric Windlass, swimming ladder.

Domestic Facilities onboard: