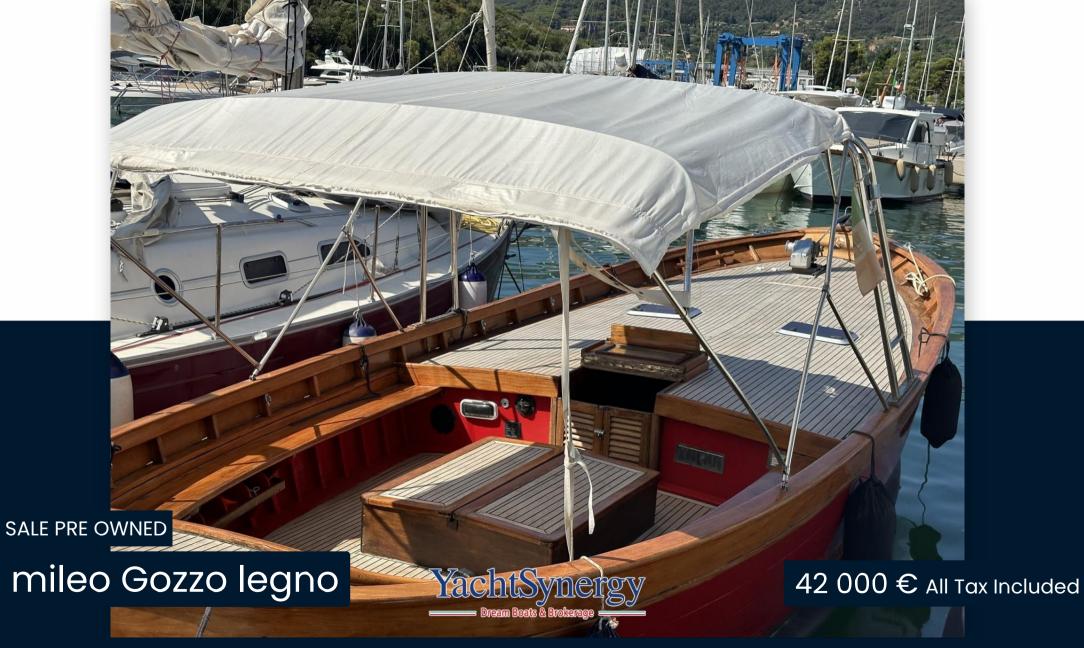

## Description

Gozzo from the Mileo SCafo Shipyard beautiful wooden boat completely renovated in 2022 with caulking hull and deck new in solid teak on a plywood deck. New large swim platform in 2024 Hull

Staging and technical:

Water pressure pump, 2 Batteries, Teak Side Decks, 2 Deck Shower, Platform (Nuova 2024 in teak), Teak Cockpit, Shorepower connector, Electric Windlass, swimming ladder.

Domestic Facilities onboard: