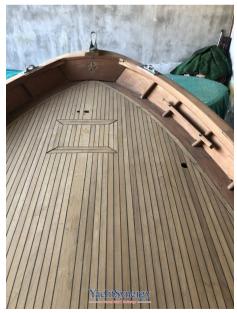

## Description

Gozzo from the Mileo SCafo Shipyard beautiful wooden boat completely renovated in 2022 with caulking hull and deck new in solid teak on a plywood deck. New large swim platform in 2024 Hull

Staging and technical:

Water pressure pump, 2 Batteries, Teak Side Decks, 2 Deck Shower, Platform (Nuova 2024 in teak), Teak Cockpit, Shorepower connector, Electric Windlass, swimming ladder.

Domestic Facilities onboard: