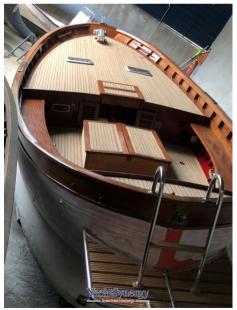

## Description

Gozzo from the Mileo SCafo Shipyard beautiful wooden boat completely renovated in 2022 with caulking hull and deck new in solid teak on a plywood deck. New large swim platform in 2024 Hull

Staging and technical:

Water pressure pump, 2 Batteries, Teak Side Decks, 2 Deck Shower, Platform (Nuova 2024 in teak), Teak Cockpit, Shorepower connector, Electric Windlass, swimming ladder.

Domestic Facilities onboard: