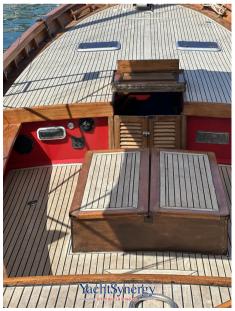

## Description

Gozzo from the Mileo SCafo Shipyard beautiful wooden boat completely renovated in 2022 with caulking hull and deck new in solid teak on a plywood deck. New large swim platform in 2024 Hull

Staging and technical:

Water pressure pump, 2 Batteries, Teak Side Decks, 2 Deck Shower, Platform (Nuova 2024 in teak), Teak Cockpit, Shorepower connector, Electric Windlass, swimming ladder.

Domestic Facilities onboard: