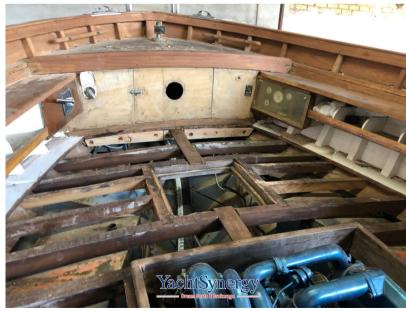

## Description

Gozzo from the Mileo SCafo Shipyard beautiful wooden boat completely renovated in 2022 with caulking hull and deck new in solid teak on a plywood deck. New large swim platform in 2024 Hull