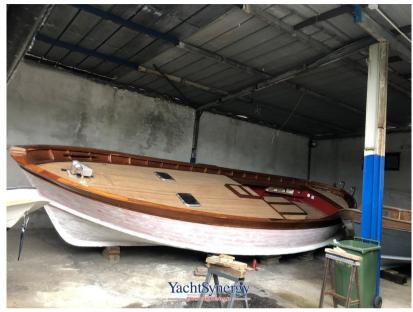

## Description

Gozzo from the Mileo SCafo Shipyard beautiful wooden boat completely renovated in 2022 with caulking hull and deck new in solid teak on a plywood deck. New large swim platform in 2024 Hull

Staging and technical:

Water pressure pump, 2 Batteries, Teak Side Decks, 2 Deck Shower, Platform (Nuova 2024 in teak), Teak Cockpit, Shorepower connector, Electric Windlass, swimming ladder.

Domestic Facilities onboard: