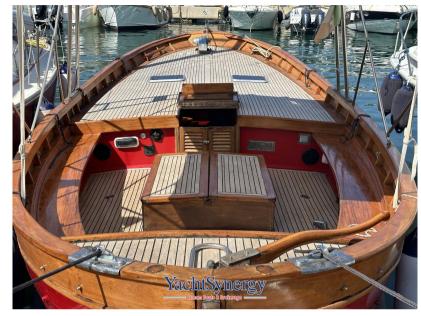

## Description

Gozzo from the Mileo SCafo Shipyard beautiful wooden boat completely renovated in 2022 with caulking hull and deck new in solid teak on a plywood deck. New large swim platform in 2024 Hull

Staging and technical:

Water pressure pump, 2 Batteries, Teak Side Decks, 2 Deck Shower, Platform (Nuova 2024 in teak), Teak Cockpit, Shorepower connector, Electric Windlass, swimming ladder.

Domestic Facilities onboard: