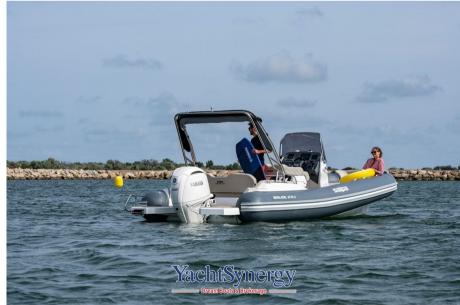

# Description

The ninth model in the Soleil range: new hull, new deck, new design. Designed for those looking for excellent seaworthiness without having to give up comfort. The deck layout features a large sundeck, an off-centre console, a helm seat that encloses the galley equipped with a fridge, a C-shaped aft sofa, a table that can be converted into a sundeck, and large platforms.

SALPA SOLEIL 24.5 - TO BE MOTORIZED

**GAS STOVE** 

STAINLESS STEEL FRONT REFRIGERATOR

**SHOWER SYSTEM & SINK** 

DUAL BATTERY SYSTEM (BATTERIES EXCLUDED)

STERN SUNDECK KIT

TILTING STAINLESS STEEL ROLL-BAR WITH AWNING