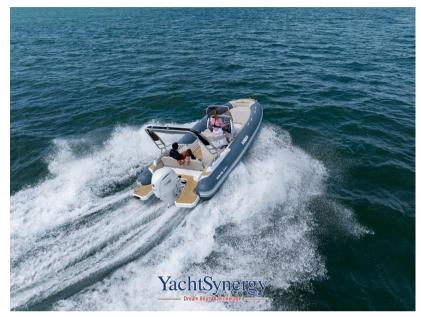

# Description

The ninth model in the Soleil range: new hull, new deck, new design. Designed for those looking for excellent seaworthiness without having to give up comfort. The deck layout features a large sundeck, an off-centre console, a helm seat that encloses the galley equipped with a fridge, a C-shaped aft sofa, a table that can be converted into a sundeck, and large platforms.

SALPA SOLEIL 24.5 - TO BE MOTORIZED

**GAS STOVE** 

STAINLESS STEEL FRONT REFRIGERATOR

**SHOWER SYSTEM & SINK** 

DUAL BATTERY SYSTEM (BATTERIES EXCLUDED)

STERN SUNDECK KIT

TILTING STAINLESS STEEL ROLL-BAR WITH AWNING