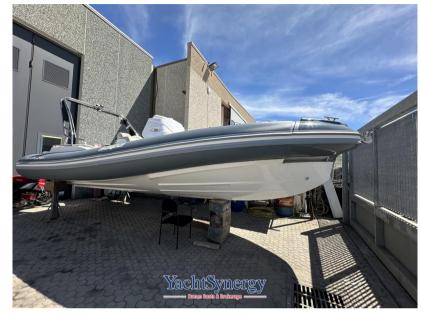

# Description

The ninth model in the Soleil range: new hull, new deck, new design. Designed for those looking for excellent seaworthiness without having to give up comfort. The deck layout features a large sundeck, an off-centre console, a helm seat that encloses the galley equipped with a fridge, a C-shaped aft sofa, a table that can be converted into a sundeck, and large platforms.