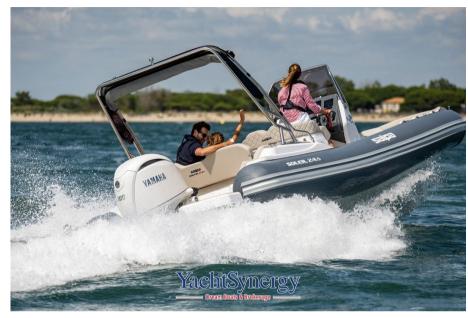

# Description

The ninth model in the Soleil range: new hull, new deck, new design. Designed for those looking for excellent seaworthiness without having to give up comfort. The deck layout features a large sundeck, an off-centre console, a helm seat that encloses the galley equipped with a fridge, a C-shaped aft sofa, a table that can be converted into a sundeck, and large platforms.