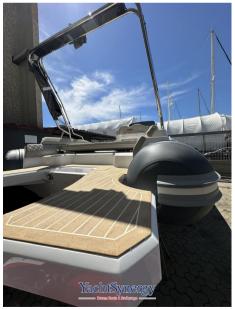

# Description

The ninth model in the Soleil range: new hull, new deck, new design. Designed for those looking for excellent seaworthiness without having to give up comfort. The deck layout features a large sundeck, an off-centre console, a helm seat that encloses the galley equipped with a fridge, a C-shaped aft sofa, a table that can be converted into a sundeck, and large platforms.

SYNTHETIC TEAK ON THE PLATFORMS

SYNTHETIC TEAK ON THE NOSE

SYNTHETIC TEAK IN COCKPIT BLONDE WHITE THREAD

**CONSOLE COVER SOLEIL 24.5** 

**DINGHY COVER** 

**COLOUR TUBULARS CARBON MILITARY GREY** 