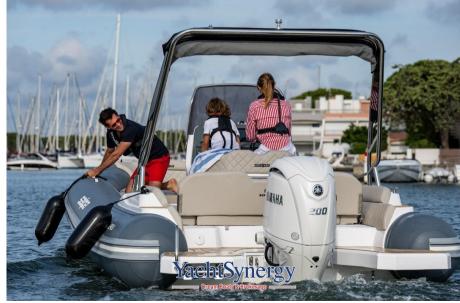

# Description

The ninth model in the Soleil range: new hull, new deck, new design. Designed for those looking for excellent seaworthiness without having to give up comfort. The deck layout features a large sundeck, an off-centre console, a helm seat that encloses the galley equipped with a fridge, a C-shaped aft sofa, a table that can be converted into a sundeck, and large platforms.

SALPA SOLEIL 24.5 - TO BE MOTORIZED

**GAS STOVE** 

STAINLESS STEEL FRONT REFRIGERATOR

**SHOWER SYSTEM & SINK** 

DUAL BATTERY SYSTEM (BATTERIES EXCLUDED)

STERN SUNDECK KIT

TILTING STAINLESS STEEL ROLL-BAR WITH AWNING