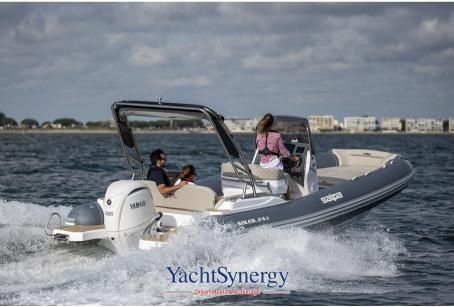

# Description

The ninth model in the Soleil range: new hull, new deck, new design. Designed for those looking for excellent seaworthiness without having to give up comfort. The deck layout features a large sundeck, an off-centre console, a helm seat that encloses the galley equipped with a fridge, a C-shaped aft sofa, a table that can be converted into a sundeck, and large platforms.