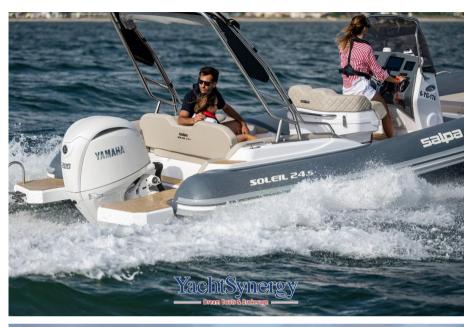

# Description

The ninth model in the Soleil range: new hull, new deck, new design. Designed for those looking for excellent seaworthiness without having to give up comfort. The deck layout features a large sundeck, an off-centre console, a helm seat that encloses the galley equipped with a fridge, a C-shaped aft sofa, a table that can be converted into a sundeck, and large platforms.