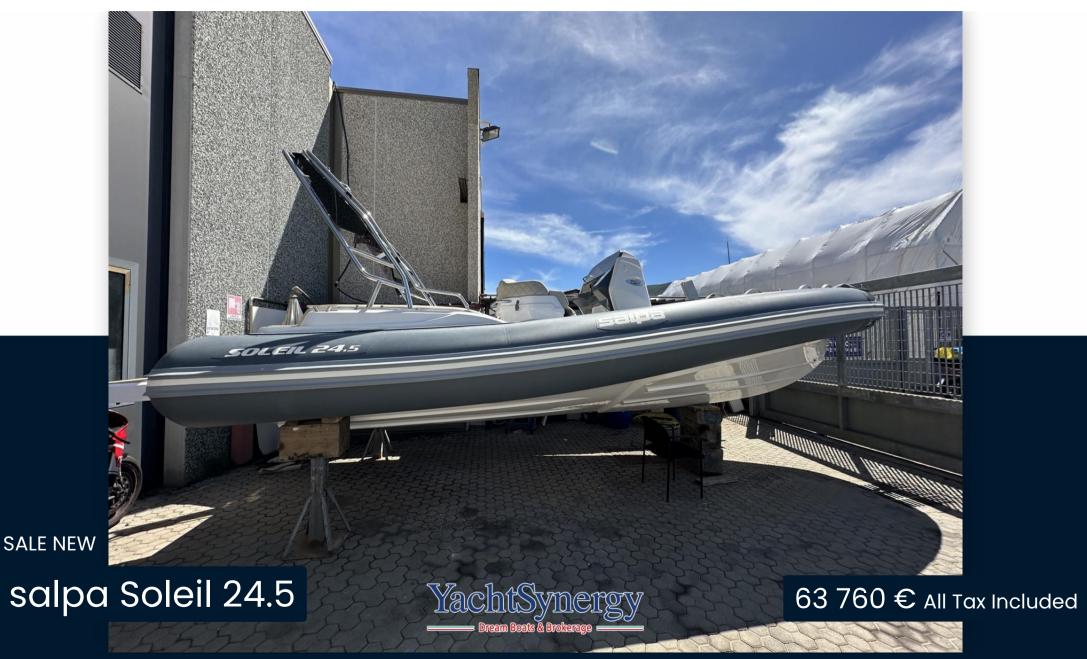

# Description

The ninth model in the Soleil range: new hull, new deck, new design. Designed for those looking for excellent seaworthiness without having to give up comfort. The deck layout features a large sundeck, an off-centre console, a helm seat that encloses the galley equipped with a fridge, a C-shaped aft sofa, a table that can be converted into a sundeck, and large platforms.

#### General

TYPE BRAND MODEL CURRENT LOCATION RIB Salpa Soleil 24.5 Toscana