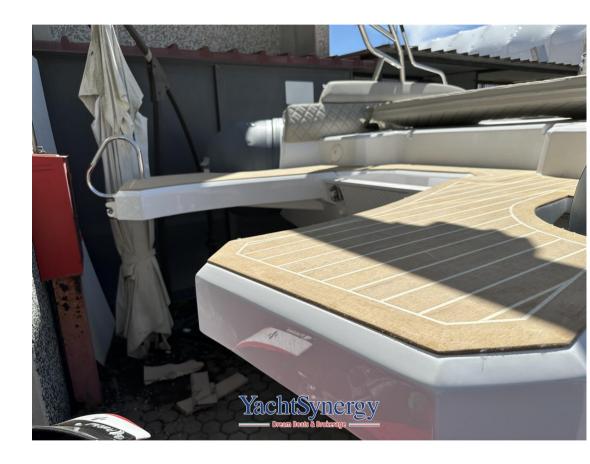

# Description

The ninth model in the Soleil range: new hull, new deck, new design. Designed for those looking for excellent seaworthiness without having to give up comfort. The deck layout features a large sundeck, an off-centre console, a helm seat that encloses the galley equipped with a fridge, a C-shaped aft sofa, a table that can be converted into a sundeck, and large platforms.

SYNTHETIC TEAK ON THE PLATFORMS

SYNTHETIC TEAK ON THE NOSE

SYNTHETIC TEAK IN COCKPIT BLONDE WHITE THREAD

**CONSOLE COVER SOLEIL 24.5** 

**DINGHY COVER** 

**COLOUR TUBULARS CARBON MILITARY GREY** 