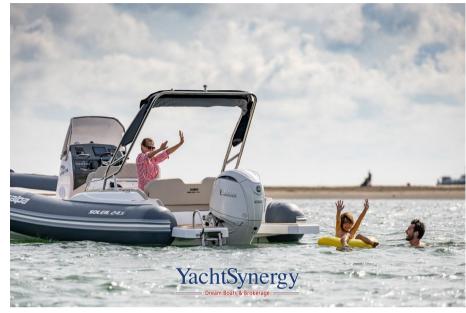

# Description

The ninth model in the Soleil range: new hull, new deck, new design. Designed for those looking for excellent seaworthiness without having to give up comfort. The deck layout features a large sundeck, an off-centre console, a helm seat that encloses the galley equipped with a fridge, a C-shaped aft sofa, a table that can be converted into a sundeck, and large platforms.