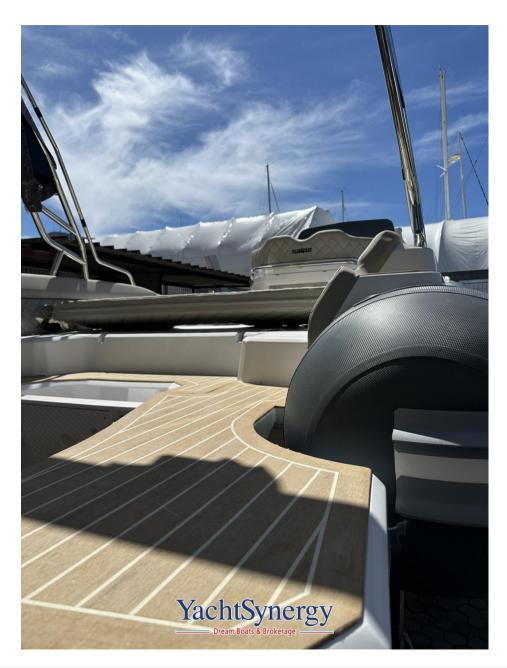

# Description

The ninth model in the Soleil range: new hull, new deck, new design. Designed for those looking for excellent seaworthiness without having to give up comfort. The deck layout features a large sundeck, an off-centre console, a helm seat that encloses the galley equipped with a fridge, a C-shaped aft sofa, a table that can be converted into a sundeck, and large platforms.

SYNTHETIC TEAK ON THE PLATFORMS

SYNTHETIC TEAK ON THE NOSE

SYNTHETIC TEAK IN COCKPIT BLONDE WHITE THREAD

**CONSOLE COVER SOLEIL 24.5** 

**DINGHY COVER** 

**COLOUR TUBULARS CARBON MILITARY GREY** 