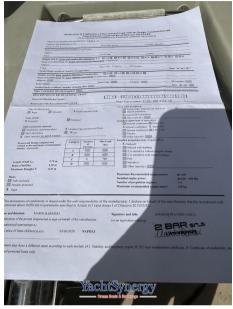

# **Specifications**

YEAR

2020

**WIDTH** 

2.40

**ENGINE MANUFACTURER** 

Mercury 60 Pro

LENGTH

5.70

**GUESTS CRUISING** 

10

**HORSE POWER** 

1 X 40 CV

### **Engine room**

ENGINE NUMBER OF ENGINES HORSE POWER (CV)

Mercury 60 pro 1 x 40