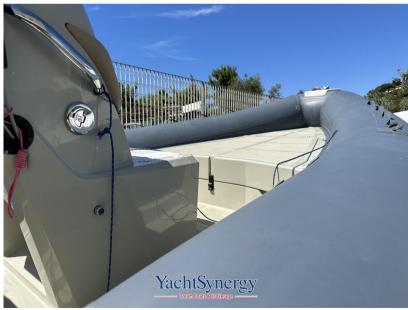

ble boat for its seaworthiness and competitive price. Great for those without a license. Mercury 60 Pro

An agile and compact dinghy designed for those who are at their first experience. It offers sporty navigation without sacrificing comfort.

Navigation equipment:

Plotter with GPS antenna.

Upholstery:

Cushions.

# **Specifications**

YEAR

2020

**WIDTH** 

2.40

**ENGINE MANUFACTURER** 

Mercury 60 Pro

LENGTH

5.70

**GUESTS CRUISING** 

10

**HORSE POWER** 

1 X 40 CV



#### General

TYPE BRAND MODEL GUESTS CRUISING RIB 2.bgr 57 10

CURRENT LOCATION

Mar tirreno

### **Engine room**

ENGINE NUMBER OF ENGINES HORSE POWER (CV)

Mercury 60 pro 1 x 40

### Navigation equipment

NAVIGATION COMPASS SONAR

#### **Deck equipment**

**BIMINI**