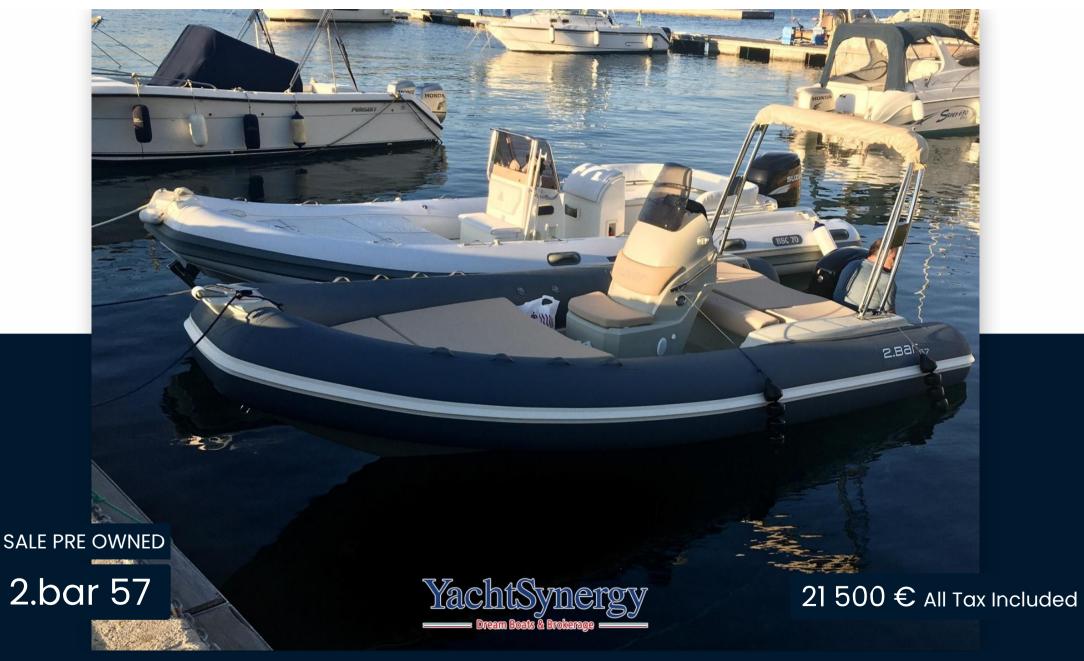

## Description

Highly appreciated inflatable boat for its seaworthiness and competitive price. Great for those without a license. Mercury 60 Pro

An agile and compact dinghy designed for those who are at their first experience. It offers sporty navigation without sacrificing comfort.

# **Specifications**

YEAR

2020

**WIDTH** 

2.40

**ENGINE MANUFACTURER** 

Mercury 60 Pro

LENGTH

5.70

**GUESTS CRUISING** 

10

**HORSE POWER** 

1 X 40 CV

#### General

TYPE BRAND MODEL GUESTS CRUISING RIB 2.bgr 57 10

CURRENT LOCATION

Mar tirreno