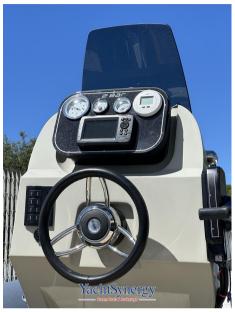

Navigation equipment:

Plotter with GPS antenna.

Upholstery:

Cushions.

### Navigation equipment

NAVIGATION COMPASS SONAR