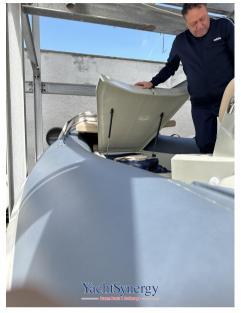

Highly appreciated inflatable boat for its seaworthiness and competitive price. Great for those without a license. Mercury 60 Pro

An agile and compact dinghy designed for those who are at their first experience. It offers sporty navigation without sacrificing comfort.

Navigation equipment:

Plotter with GPS antenna.

Upholstery:

Cushions.

# **Specifications**

YEAR

2020

**WIDTH** 

2.40

**ENGINE MANUFACTURER** 

Mercury 60 Pro

LENGTH

5.70

**GUESTS CRUISING** 

10

**HORSE POWER** 

1 X 40 CV



#### General

TYPE BRAND MODEL GUESTS CRUISING RIB 2.bgr 57 10

CURRENT LOCATION

Mar tirreno

### **Engine room**

ENGINE NUMBER OF ENGINES HORSE POWER (CV)

Mercury 60 pro 1 x 40

### Navigation equipment

NAVIGATION COMPASS SONAR

#### **Deck equipment**

**BIMINI**