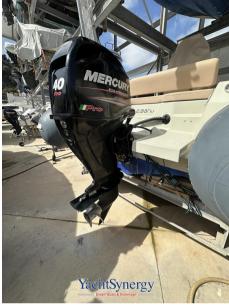

# **Specifications**

YEAR

2020

**WIDTH** 

2.40

**ENGINE MANUFACTURER** 

Mercury 60 Pro

LENGTH

### **Engine room**

ENGINE NUMBER OF ENGINES HORSE POWER (CV)

Mercury 60 pro 1 x 40