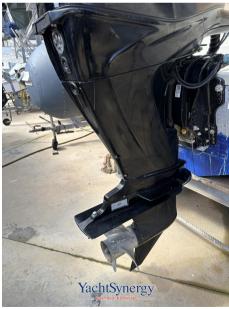

### **Engine room**

ENGINE NUMBER OF ENGINES HORSE POWER (CV)

Mercury 60 pro 1 x 40