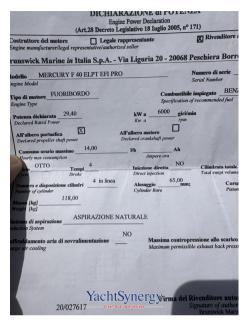

# **Specifications**

YEAR

2020

**WIDTH** 

2.40

**ENGINE MANUFACTURER** 

Mercury 60 Pro

LENGTH

5.70

**GUESTS CRUISING** 

10

**HORSE POWER** 

1 X 40 CV

### **Engine room**

ENGINE NUMBER OF ENGINES HORSE POWER (CV)

Mercury 60 pro 1 x 40