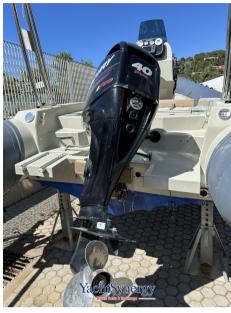

# **Specifications**

YEAR

2020

**WIDTH** 

2.40

**ENGINE MANUFACTURER** 

Mercury 60 Pro

LENGTH

5.70

**GUESTS CRUISING** 

10

**HORSE POWER** 

1 X 40 CV

### **Engine room**

ENGINE NUMBER OF ENGINES HORSE POWER (CV)

Mercury 60 pro 1 x 40