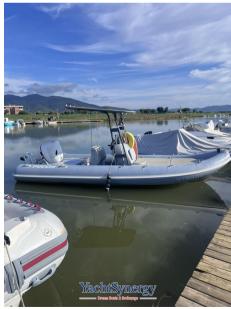

# Description

The Focchi 620 Twin inflatable boat is an excellent compromise for fishing and bathing. This 2024 one still has 2 years of warranty and has a Suzuky 140 DF with 3 years warranty + Cresci road truck. T-Tops and rod holders

#### General

TYPE BRAND MODEL GUESTS CRUISING

RIB focchi 620 twin 14

CURRENT LOCATION

Mar tirreno