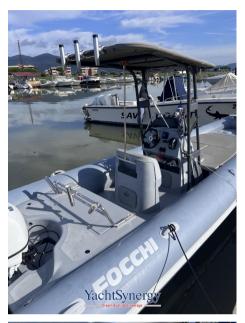

# Description

The Focchi 620 Twin inflatable boat is an excellent compromise for fishing and bathing. This 2024 one still has 2 years of warranty and has a Suzuky 140 DF with 3 years warranty + Cresci road truck. T-Tops and rod holders

### **Deck equipment**

**BIMINI** 