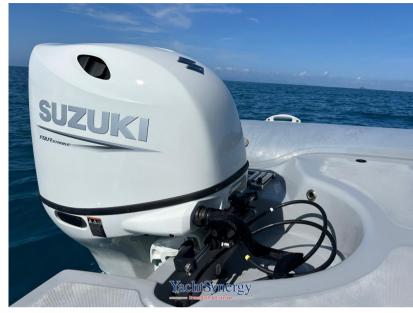

# Specifications

YEAR

2024

**WIDTH** 

2.54

**ENGINE MANUFACTURER** 

Suzuky DF140 BG

**HORSE POWER** 

1 X 140 CV

LENGTH

6.20

**GUESTS CRUISING** 

14

**ENGINE HOURS** 

28

#### **Engine room**

ENGINE NUMBER OF ENGINES HORSE POWER (CV) ENGINE HOURS

Suzuky DF140 BG 1 x 140 28