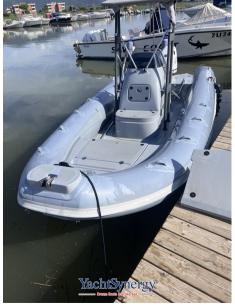

# Description

The Focchi 620 Twin inflatable boat is an excellent compromise for fishing and bathing. This 2024 one still has 2 years of warranty and has a Suzuky 140 DF with 3 years warranty + Cresci road truck. T-Tops and rod holders

Navigation category: C

Capacity of persons: 14

Boat mass without engine: 450 kg

Engine weight: 188 kg

# Specifications

YEAR

2024

**WIDTH** 

2.54

**ENGINE MANUFACTURER** 

Suzuky DF140 BG

**HORSE POWER** 

1 X 140 CV

LENGTH

6.20

**GUESTS CRUISING** 

14

**ENGINE HOURS** 

28