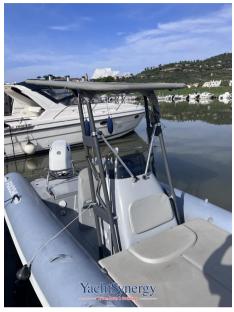

# Description

The Focchi 620 Twin inflatable boat is an excellent compromise for fishing and bathing. This 2024 one still has 2 years of warranty and has a Suzuky 140 DF with 3 years warranty + Cresci road truck. T-Tops and rod holders

### **Deck equipment**

**BIMINI** 