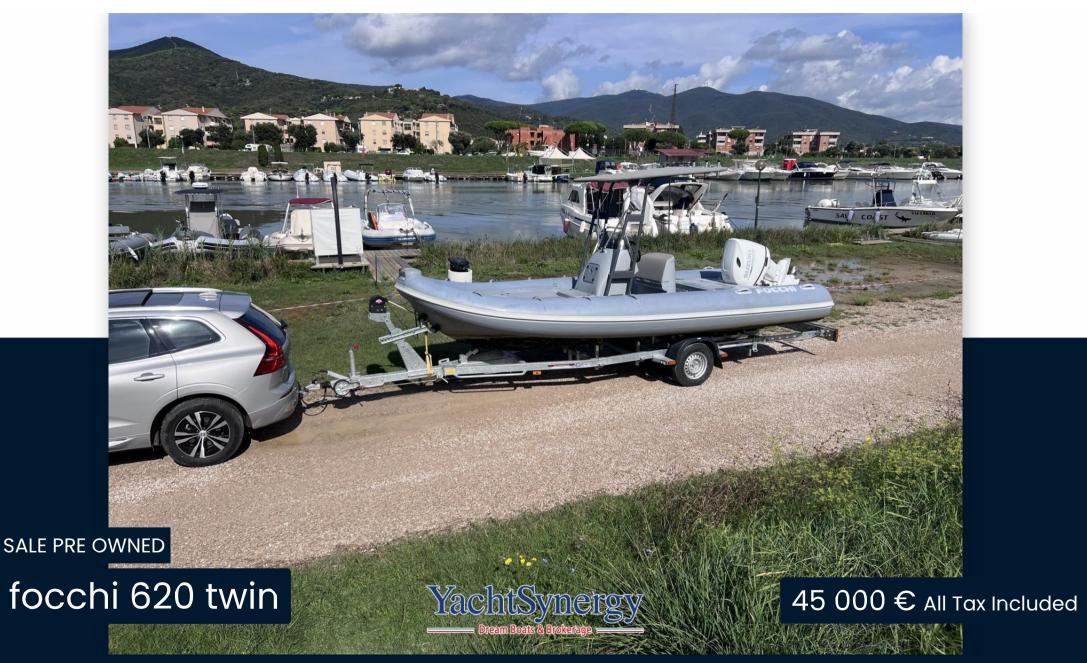

# Description

The Focchi 620 Twin inflatable boat is an excellent compromise for fishing and bathing. This 2024 one still has 2 years of warranty and has a Suzuky 140 DF with 3 years warranty + Cresci road truck. T-Tops and rod holders

Staging and technical:

Trailer (Cresci 2024).

Security equipment:

Safety equipment within 6 miles.

Upholstery:

Cushions.

Accessories notes:

The trailer currently registered at 1500 kg of total weight, can be easily (and with little expense) downgraded to 1000 kg (or 1300) p.c. so if a possible buyer had a towing vehicle of less than 1500 kg of permissible towing, the classification of the trailer can be adapted to his needs.

# Specifications

YEAR

2024

**WIDTH** 

2.54

**ENGINE MANUFACTURER** 

Suzuky DF140 BG

**HORSE POWER** 

1 X 140 CV

LENGTH

6.20

**GUESTS CRUISING** 

14

**ENGINE HOURS** 

28

#### General

TYPE BRAND MODEL GUESTS CRUISING

RIB focchi 620 twin 14

CURRENT LOCATION

Mar tirreno