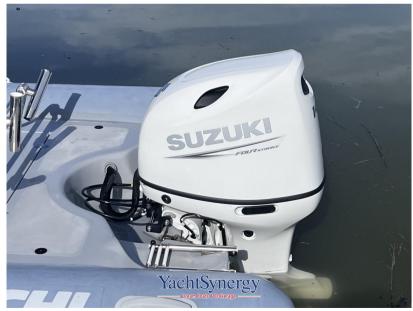

# Specifications

YEAR

2024

**WIDTH** 

2.54

**ENGINE MANUFACTURER** 

Suzuky DF140 BG

**HORSE POWER** 

1 X 140 CV

LENGTH

6.20

**GUESTS CRUISING** 

14

**ENGINE HOURS** 

28

#### **Engine room**

ENGINE NUMBER OF ENGINES HORSE POWER (CV) ENGINE HOURS

Suzuky DF140 BG 1 x 140 28