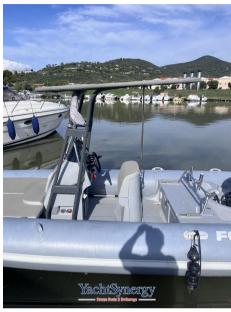

# Description

The Focchi 620 Twin inflatable boat is an excellent compromise for fishing and bathing. This 2024 one still has 2 years of warranty and has a Suzuky 140 DF with 3 years warranty + Cresci road truck. T-Tops and rod holders

### **Deck equipment**

**BIMINI** 