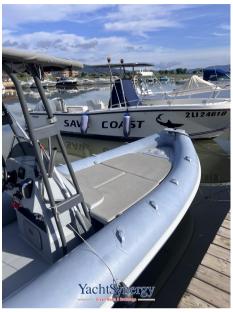

# Description

The Focchi 620 Twin inflatable boat is an excellent compromise for fishing and bathing. This 2024 one still has 2 years of warranty and has a Suzuky 140 DF with 3 years warranty + Cresci road truck. T-Tops and rod holders

Staging and technical:

Trailer (Cresci 2024).

Security equipment:

Safety equipment within 6 miles.

Upholstery:

Cushions.

Accessories notes:

The trailer currently registered at 1500 kg of total weight, can be easily (and with little expense) downgraded to 1000 kg (or 1300) p.c. so if a possible buyer had a towing vehicle of less than 1500 kg of permissible towing, the classification of the trailer can be adapted to his needs.