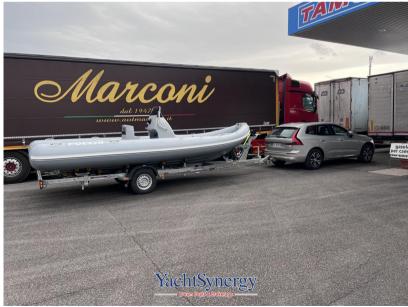

Staging and technical:

Trailer (Cresci 2024).

Security equipment:

Safety equipment within 6 miles.

Upholstery:

Cushions.

Accessories notes:

The trailer currently registered at 1500 kg of total weight, can be easily (and with little expense) downgraded to 1000 kg (or 1300) p.c. so if a possible buyer had a towing vehicle of less than 1500 kg of permissible towing, the classification of the trailer can be adapted to his needs.