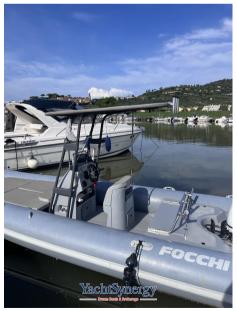

# Description

The Focchi 620 Twin inflatable boat is an excellent compromise for fishing and bathing. This 2024 one still has 2 years of warranty and has a Suzuky 140 DF with 3 years warranty + Cresci road truck. T-Tops and rod holders

#### General

TYPE BRAND MODEL GUESTS CRUISING

RIB focchi 620 twin 14

CURRENT LOCATION

Mar tirreno