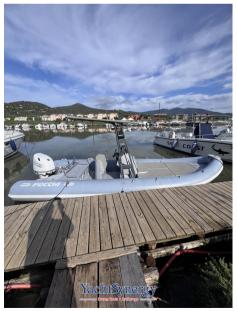

# Description

The Focchi 620 Twin inflatable boat is an excellent compromise for fishing and bathing. This 2024 one still has 2 years of warranty and has a Suzuky 140 DF with 3 years warranty + Cresci road truck. T-Tops and rod holders

Navigation category: C

Capacity of persons: 14

Boat mass without engine: 450 kg

Engine weight: 188 kg

#### General

TYPE BRAND MODEL GUESTS CRUISING

RIB focchi 620 twin 14

CURRENT LOCATION

Mar tirreno