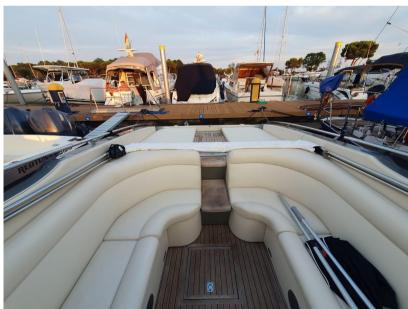

Navigation equipment:

On-Board Computer, Plotter with GPS antenna.

Staging and technical:

Fume/Gas Detector, Engine Alarm, Electric Engine Compartment Opening, Special Colour (Metallic grey hull), Deck Shower, Electric Flaps, Teak Cockpit, Shorepower connector, Electric Windlass, swimming ladder, Horn.

Domestic Facilities onboard:

12V Outlets, Electric Toilet.

**Entertainment:** 

Speakers, Hi-Fi.

12(6-1) --- --- -1 ---- -1(1---- ---