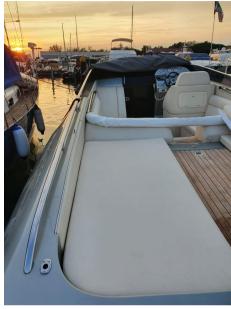

Navigation equipment:

On-Board Computer, Plotter with GPS antenna.

Staging and technical:

Fume/Gas Detector, Engine Alarm, Electric Engine Compartment Opening, Special Colour (Metallic grey hull), Deck Shower, Electric Flaps, Teak Cockpit, Shorepower connector, Electric Windlass, swimming ladder, Horn.

Domestic Facilities onboard:

12V Outlets, Electric Toilet.

**Entertainment:** 

Speakers, Hi-Fi.

12(6-1) --- --- -1 ---- -1(1---- ---