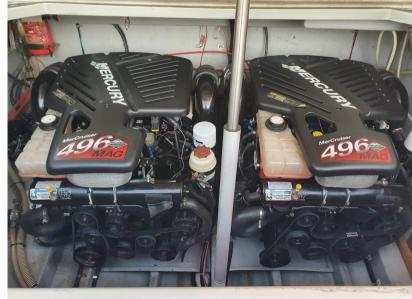

ENGINE MANUFACTURER

Mercruiser 496

HORSE POWER

2 X 380 CV

33053 Aprilia marittima - latisana

245

| Ge | n | _        | ra |  |
|----|---|----------|----|--|
| 96 |   | <b>E</b> |    |  |

TYPE BRAND MODEL GUESTS CRUISING

#### **Engine room**

ENGINE NUMBER OF ENGINES HORSE POWER (CV) ENGINE HOURS

Mercruiser 496 2 x 380 245