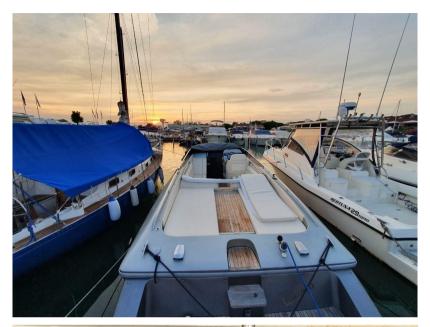

Navigation equipment:

On-Board Computer, Plotter with GPS antenna.

Staging and technical:

Fume/Gas Detector, Engine Alarm, Electric Engine Compartment Opening, Special Colour (Metallic grey hull), Deck Shower, Electric Flaps, Teak Cockpit, Shorepower connector, Electric Windlass, swimming ladder, Horn.

Domestic Facilities onboard:

12V Outlets, Electric Toilet.

**Entertainment:** 

Speakers, Hi-Fi.

12(6-1) --- --- -1 ---- -1(1---- ---